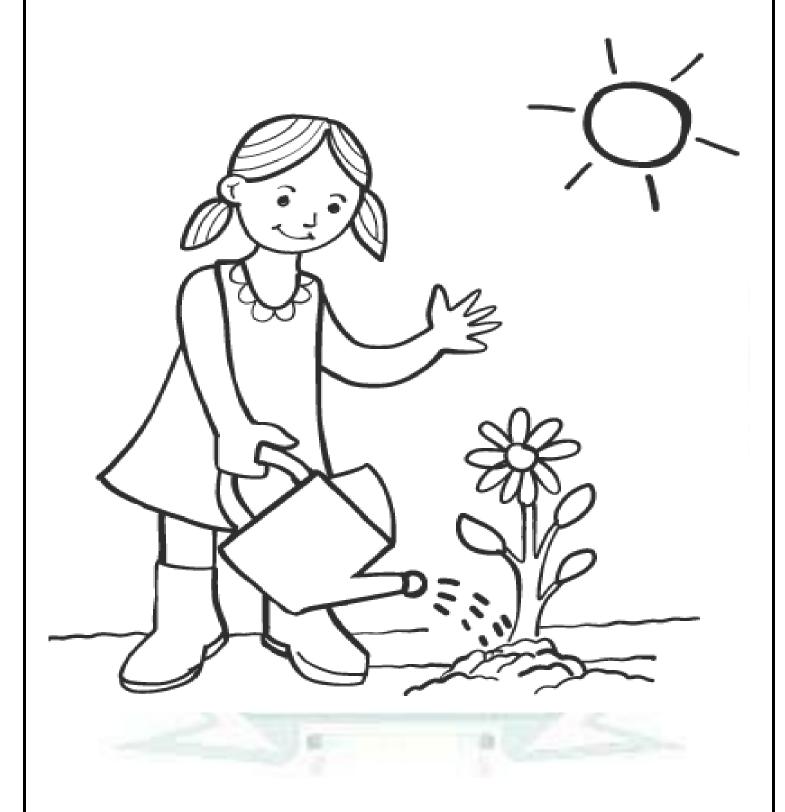

|
|--------------------------|-------------------------|--------------|
| Grade – Jr.KG            |                         | Subject- EVS |
| Syllabus - FROM TEXTBOOK |                         |              |

### 1. Match the same body parts.



### 2 Look at the picture and write the beginning letter.



**H**e n

# 3. Circle the things which you carry in your school bag. Match the following.

### 5. Match the picture with the correct word.



6. Look at the picture and fill in the first letter.



















<u>**P**</u> e n g u i n

### **7.** Circle the healthy food.



## Draw a line from picture on left to the matching picture on right .



### 9. Circle the things that you can taste.



### 10. Fill the missing letters of body parts.





### 12. Colour the picture.