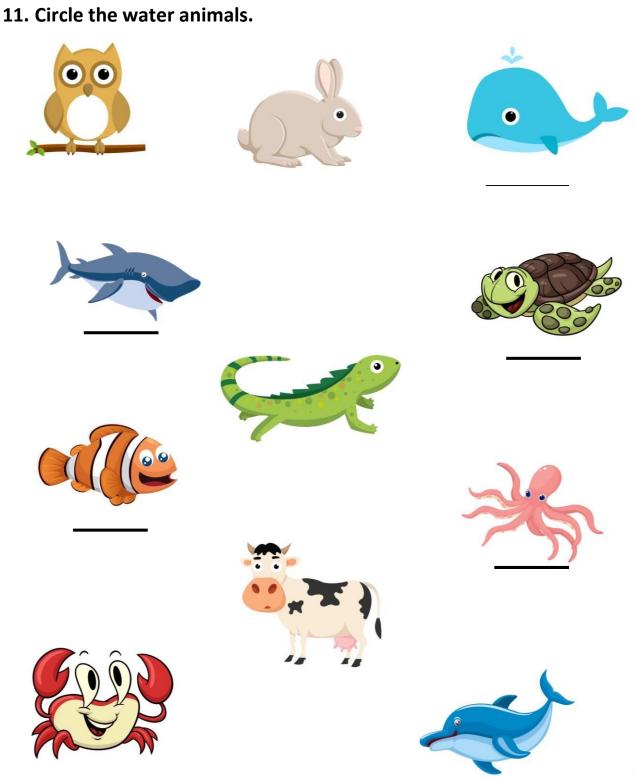

MMATIVE ASSIGNMENT -1 | 2023-24      |
|--------------------------|-------------------------|--------------|
| Grade – Jr.KG            |                         | Subject- EVS |
| Syllabus - FROM TEXTBOOK |                         |              |

### 1. Match the same body parts.



### 2 Look at the picture and write the beginning letter.



**H**e n

# 3. Circle the things which you carry in your school bag. Match the following.

### 5. Match the picture with the correct word.



6. Look at the picture and fill in the first letter.



















<u>**P**</u> e n g u i n

### **7.** Circle the healthy food.



## Draw a line from picture on left to the matching picture on right .



### 9. Circle the things that you can taste.



### 10. Fill the missing letters of body parts.





### 12. Colour the picture.