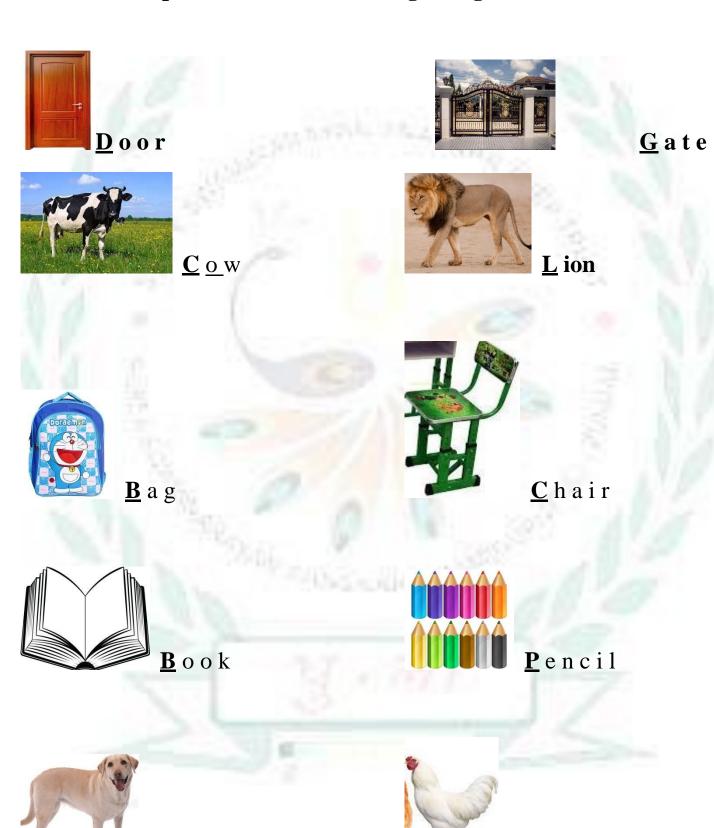

# पुर्ना International School Shree Swaminarayan Gurukul, Zundal

|                          | SUMMATIVE ASSIGNMENT -1 | 2023-24      |
|--------------------------|-------------------------|--------------|
| Grade – Jr.KG            |                         | Subject- EVS |
| Syllabus - FROM TEXTBOOK |                         |              |

### 1. Match the same body parts.



### 2 Look at the picture and write the beginning letter.



**H**e n

# 3. Circle the things which you carry in your school bag. Match the following.

### 5. Match the picture with the correct word.



6. Look at the picture and fill in the first letter.



















<u>**P**</u> e n g u i n

### **7.** Circle the healthy food.



## Draw a line from picture on left to the matching picture on right .



### 9. Circle the things that you can taste.



### 10. Fill the missing letters of body parts.





### 12. Colour the picture.