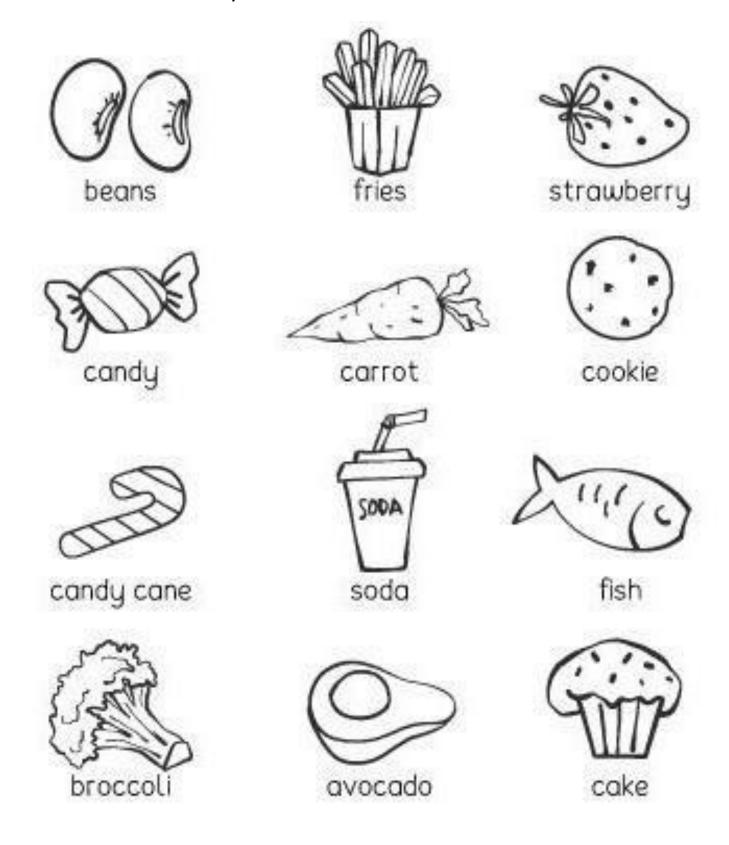

# पुर्ना International School Shree Swaminarayan Gurukul, Zundal

|                          | SUMMATIVE ASSIGNMENT -1 | 2023-24      |
|--------------------------|-------------------------|--------------|
| Grade – Jr.KG            |                         | Subject- EVS |
| Syllabus - FROM TEXTBOOK |                         |              |

### 1. Match the same body parts.



### 2 Look at the picture and write the beginning letter.



**H**e n

# 3. Circle the things which you carry in your school bag. Match the following.

### 5. Match the picture with the correct word.



6. Look at the picture and fill in the first letter.



















<u>**P**</u> e n g u i n

### **7.** Circle the healthy food.



## Draw a line from picture on left to the matching picture on right .



### 9. Circle the things that you can taste.



### 10. Fill the missing letters of body parts.





### 12. Colour the picture.