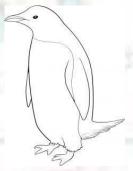

### 5. Match the picture with the correct word.

6. Look at the picture and fill in the first letter.

<u>**P**</u> e n g u i n