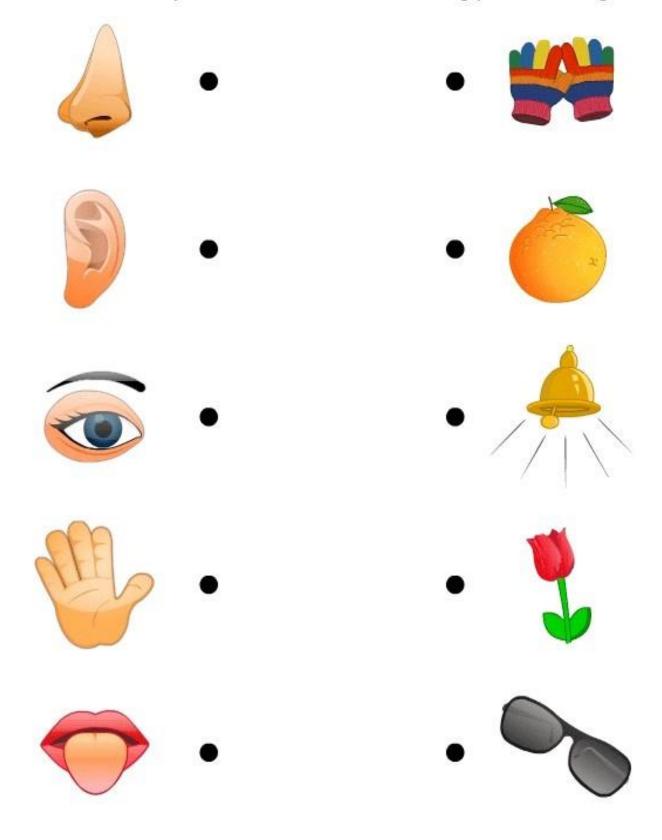

# पुर्ना International School Shree Swaminarayan Gurukul, Zundal

|                          | SUMMATIVE ASSIGNMENT -1 | 2023-24      |
|--------------------------|-------------------------|--------------|
| Grade – Jr.KG            |                         | Subject- EVS |
| Syllabus - FROM TEXTBOOK |                         |              |

### 1. Match the same body parts.



### 2 Look at the picture and write the beginning letter.



**H**e n

# 3. Circle the things which you carry in your school bag. Match the following.

### 5. Match the picture with the correct word.



6. Look at the picture and fill in the first letter.



















<u>**P**</u> e n g u i n

### **7.** Circle the healthy food.



## Draw a line from picture on left to the matching picture on right .



### 9. Circle the things that you can taste.



### 10. Fill the missing letters of body parts.





### 12. Colour the picture.