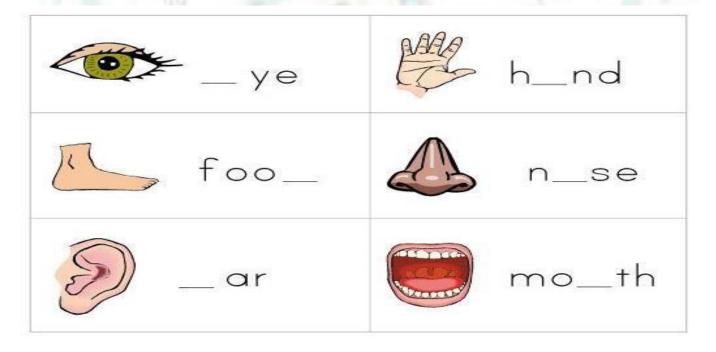

SUMMATIVE ASSIGNMENT -1 | 2023-24      |
|--------------------------|-------------------------|--------------|
| Grade – Jr.KG            |                         | Subject- EVS |
| Syllabus - FROM TEXTBOOK |                         |              |

### 1. Match the same body parts.



### 2 Look at the picture and write the beginning letter.



**H**e n

# 3. Circle the things which you carry in your school bag. Match the following.

### 5. Match the picture with the correct word.



6. Look at the picture and fill in the first letter.



















<u>**P**</u> e n g u i n

### **7.** Circle the healthy food.



## Draw a line from picture on left to the matching picture on right .



### 9. Circle the things that you can taste.



### 10. Fill the missing letters of body parts.





### 12. Colour the picture.