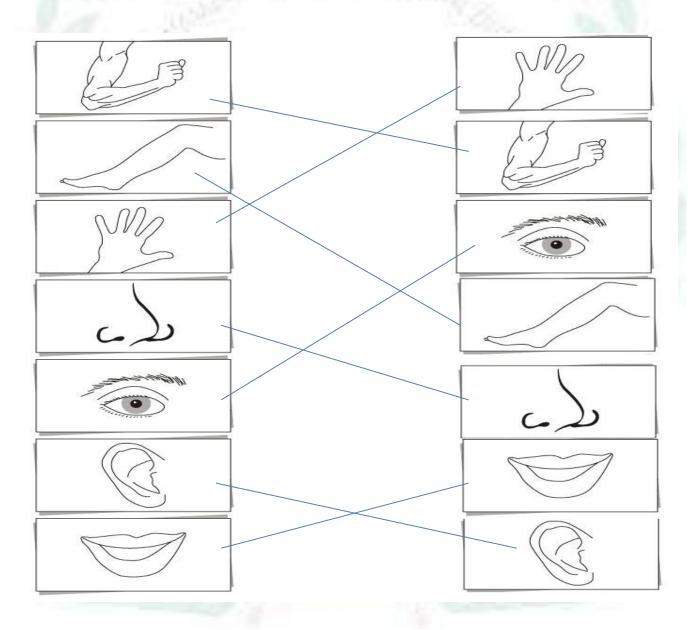

# पुर्ना International School Shree Swaminarayan Gurukul, Zundal

|                          | SUMMATIVE ASSIGNMENT -1 | 2023-24      |
|--------------------------|-------------------------|--------------|
| Grade – Jr.KG            |                         | Subject- EVS |
| Syllabus - FROM TEXTBOOK |                         |              |

### 1. Match the same body parts.



### 2 Look at the picture and write the beginning letter.



**H**e n

# 3. Circle the things which you carry in your school bag. Match the following.

### 5. Match the picture with the correct word.



6. Look at the picture and fill in the first letter.



















<u>**P**</u> e n g u i n

### **7.** Circle the healthy food.



## Draw a line from picture on left to the matching picture on right .



### 9. Circle the things that you can taste.



### 10. Fill the missing letters of body parts.





### 12. Colour the picture.