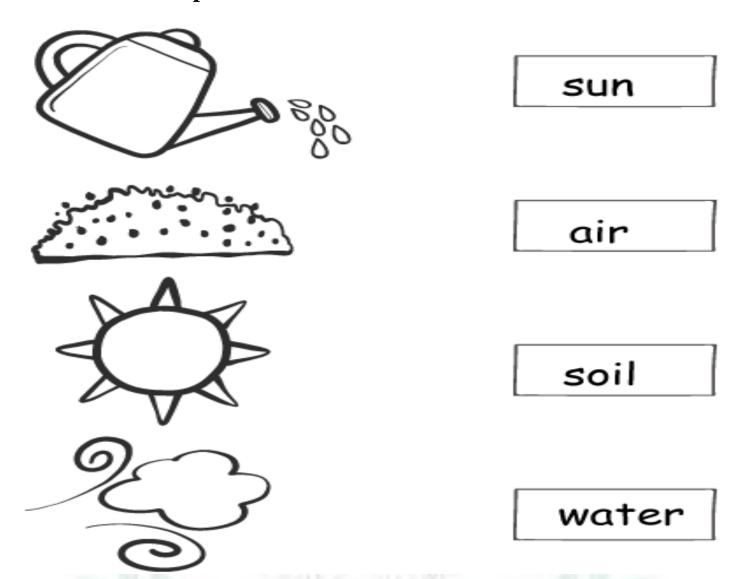

# पुर्ना International School Shree Swaminarayan Gurukul, Zundal

|                          | SUMMATIVE ASSIGNMENT -1 | 2023-24      |
|--------------------------|-------------------------|--------------|
| Grade – Jr.KG            |                         | Subject- EVS |
| Syllabus - FROM TEXTBOOK |                         |              |

### 1. Match the same body parts.



### 2 Look at the picture and write the beginning letter.



**H**e n

# 3. Circle the things which you carry in your school bag. Match the following.

### 5. Match the picture with the correct word.



6. Look at the picture and fill in the first letter.



















<u>**P**</u> e n g u i n

### **7.** Circle the healthy food.



## Draw a line from picture on left to the matching picture on right .



### 9. Circle the things that you can taste.



### 10. Fill the missing letters of body parts.





### 12. Colour the picture.