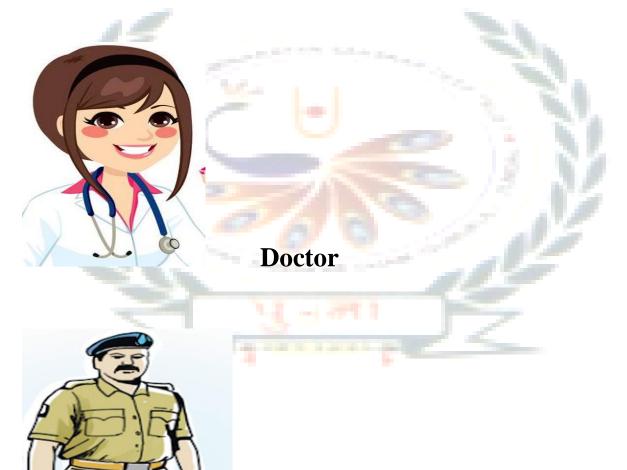

|      |
|            |          | The second s |      |





## Flowers



# Marigold





#### Look at the picture and write the missing letters.

0 S \_





\_ a isy









Fill in the missing letters.







Cherry



Mango

Pomogranate

Fill in the missing letters.





#### Fill in the missing letters.



| Vehicles name. |  |
|----------------|--|
| bus            |  |
| car            |  |
| bilane         |  |
| ship           |  |
| tractor        |  |
|                |  |



#### Seasons

## Look at the picture and fill in the missing letter.



#### **Good habits**

## Sequence the pictures in order

















## Water



Uses of water





# **Our Helpers**



Postman



## **Police Officer**



## Teacher



Tailor