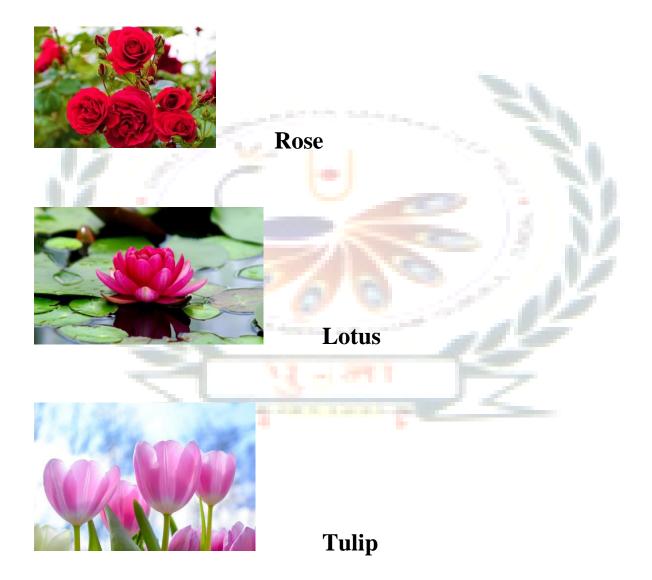

| November | Fruits                                                                                                         |      |
| 4          | December | Vehicles                                                                                                       |      |
| 5          | 1        | Seasons                                                                                                        | 12   |
| 6          | January  | Water                                                                                                          | 22   |
| 7          | February | Our Helpers                                                                                                    |      |
|            |          | The second s |      |





## Flowers



# Marigold





#### Look at the picture and write the missing letters.

0 S \_





\_ a isy









Fill in the missing letters.







Cherry



Mango

Pomogranate

Fill in the missing letters.





#### Fill in the missing letters.



| Vehicles name. |  |
|----------------|--|
| bus            |  |
| car            |  |
| bilane         |  |
| ship           |  |
| tractor        |  |
|                |  |



#### Seasons

## Look at the picture and fill in the missing letter.



#### **Good habits**

## Sequence the pictures in order

















## Water



Uses of water





# **Our Helpers**



Postman



## **Police Officer**



## Teacher



Tailor