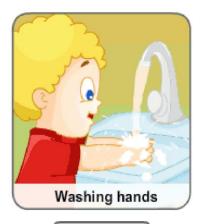

| 22   |
| 7          | February | Our Helpers                                                                                                    |      |
|            |          | The second s |      |





## Flowers



# Marigold





#### Look at the picture and write the missing letters.

0 S \_





\_ a isy









Fill in the missing letters.







Cherry



Mango

Pomogranate

Fill in the missing letters.





#### Fill in the missing letters.



| Vehicles name. |  |
|----------------|--|
| bus            |  |
| car            |  |
| bilane         |  |
| ship           |  |
| tractor        |  |
|                |  |



#### Seasons

## Look at the picture and fill in the missing letter.



#### **Good habits**

## Sequence the pictures in order

















## Water



Uses of water





# **Our Helpers**



Postman



## **Police Officer**



## Teacher



Tailor