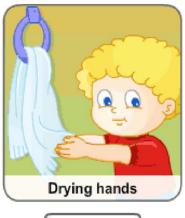

| 22   |
| 7          | February | Our Helpers                                                                                                    |      |
|            |          | The second s |      |





## Flowers



# Marigold





#### Look at the picture and write the missing letters.

0 S \_





\_ a isy









Fill in the missing letters.







Cherry



Mango

Pomogranate

Fill in the missing letters.





#### Fill in the missing letters.



| Vehicles name. |  |
|----------------|--|
| bus            |  |
| car            |  |
| bilane         |  |
| ship           |  |
| tractor        |  |
|                |  |



#### Seasons

## Look at the picture and fill in the missing letter.



#### **Good habits**

## Sequence the pictures in order

















## Water



Uses of water





# **Our Helpers**



Postman



## **Police Officer**



## Teacher



Tailor