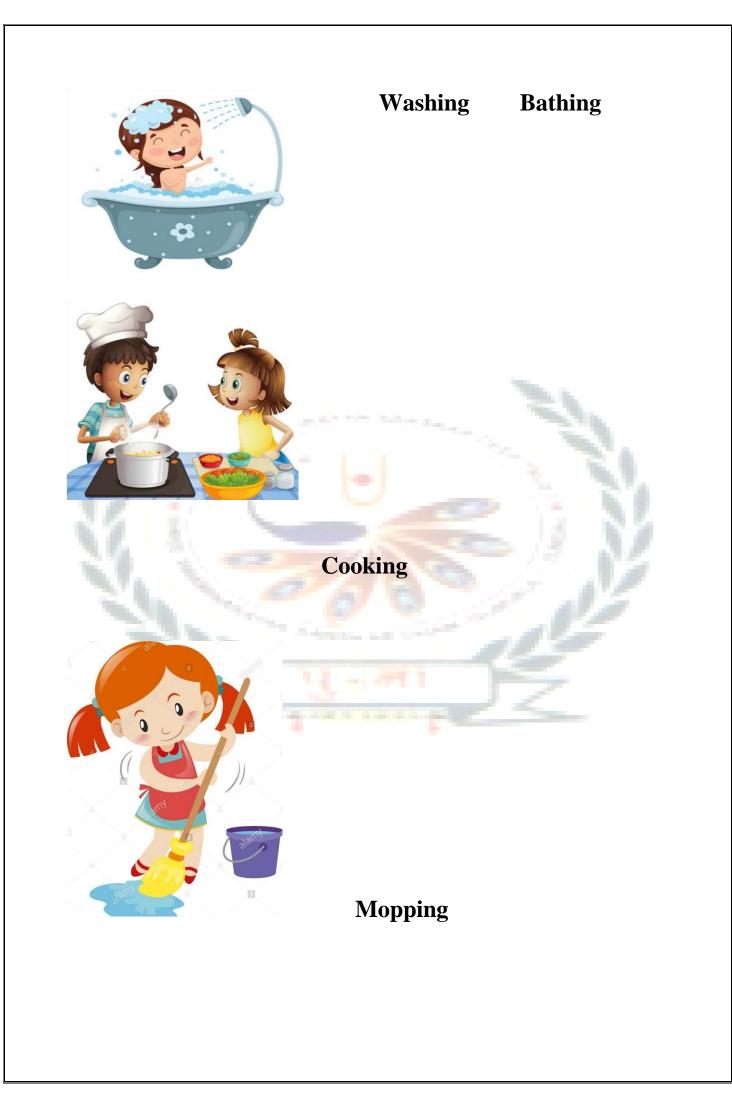

| February | Our Helpers                                                                                                    |      |
|            |          | The second s |      |





## Flowers



# Marigold





#### Look at the picture and write the missing letters.

0 S \_





\_ a isy









Fill in the missing letters.







Cherry



Mango

Pomogranate

Fill in the missing letters.





#### Fill in the missing letters.



| Vehicles name. |  |
|----------------|--|
| bus            |  |
| car            |  |
| bilane         |  |
| ship           |  |
| tractor        |  |
|                |  |



#### Seasons

## Look at the picture and fill in the missing letter.



#### **Good habits**

## Sequence the pictures in order

















## Water



Uses of water





# **Our Helpers**



Postman



## **Police Officer**



## Teacher



Tailor