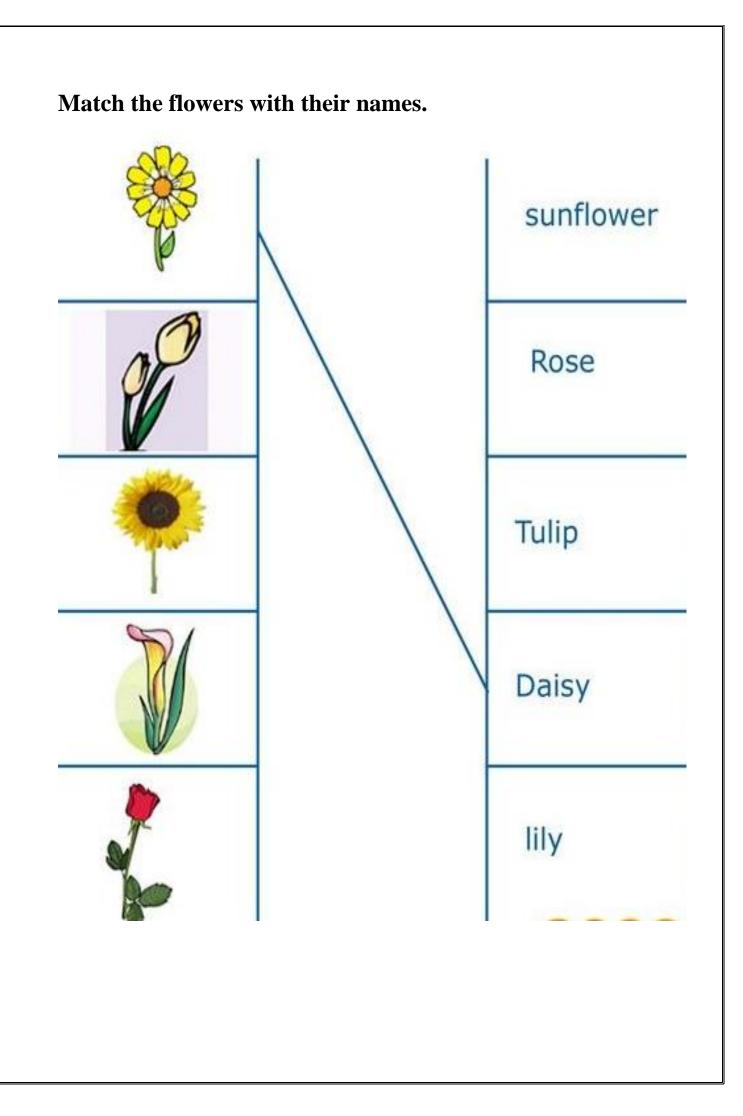

| November | Fruits                                                                                                         |      |
| 4          | December | Vehicles                                                                                                       |      |
| 5          | 1        | Seasons                                                                                                        | 12   |
| 6          | January  | Water                                                                                                          | 22   |
| 7          | February | Our Helpers                                                                                                    |      |
|            |          | The second s |      |





## Flowers



# Marigold





#### Look at the picture and write the missing letters.

0 S \_





\_ a isy









Fill in the missing letters.







Cherry



Mango

Pomogranate

Fill in the missing letters.





#### Fill in the missing letters.



| Vehicles name. |  |
|----------------|--|
| bus            |  |
| car            |  |
| bilane         |  |
| ship           |  |
| tractor        |  |
|                |  |



#### Seasons

## Look at the picture and fill in the missing letter.



#### **Good habits**

## Sequence the pictures in order

















## Water



Uses of water





# **Our Helpers**



Postman



## **Police Officer**



## Teacher



Tailor