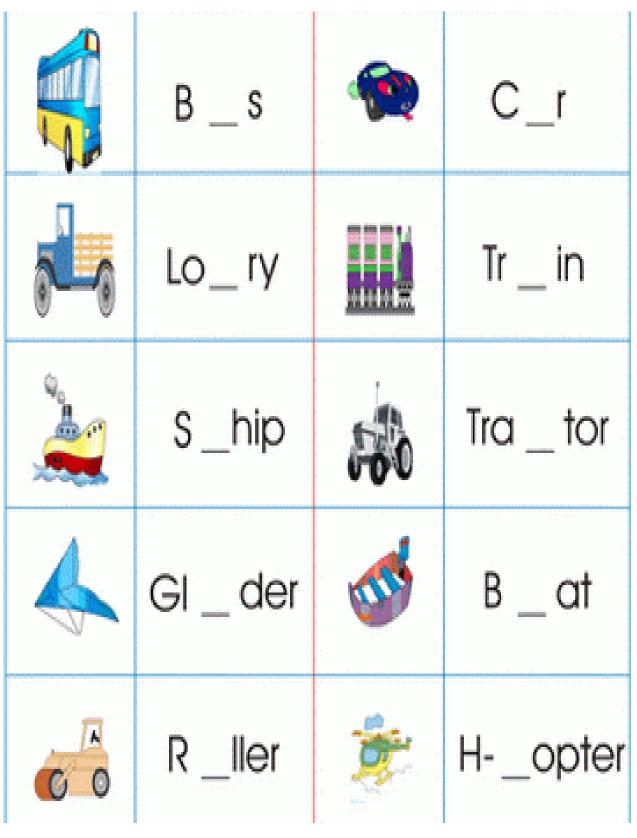

#### Fill in the missing letters.

| Vehicles name. |  |
|----------------|--|
| bus            |  |
| car            |  |
| bilane         |  |
| ship           |  |
| tractor        |  |
|                |  |