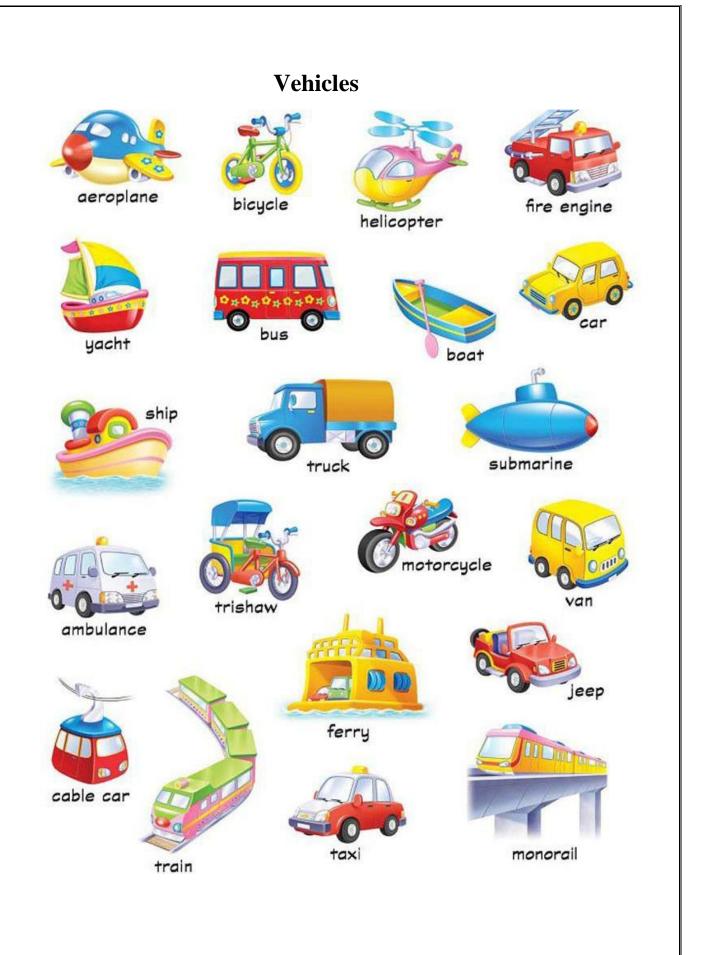

#### Fill in the missing letters.

| Vehicles name. |  |
|----------------|--|
| bus            |  |
| car            |  |
| bilane         |  |
| ship           |  |
| tractor        |  |
|                |  |