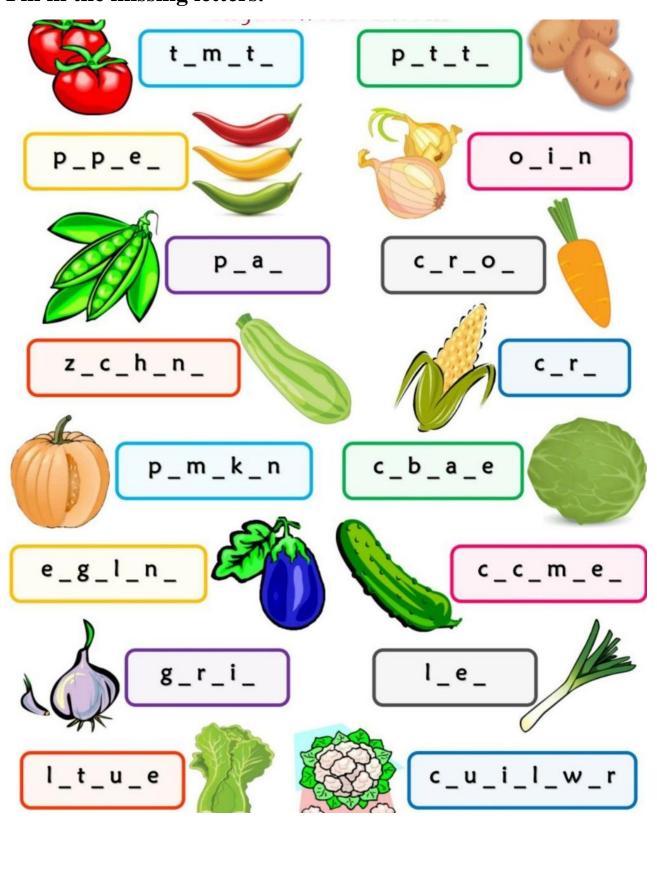

|      |
| 4          | December | Vehicles                                                                                                       |      |
| 5          | 1        | Seasons                                                                                                        | 12   |
| 6          | January  | Water                                                                                                          | 22   |
| 7          | February | Our Helpers                                                                                                    |      |
|            |          | The second s |      |





## Flowers



# Marigold





#### Look at the picture and write the missing letters.

0 S \_





\_ a isy









Fill in the missing letters.







Cherry



Mango

Pomogranate

Fill in the missing letters.





#### Fill in the missing letters.



| Vehicles name. |  |
|----------------|--|
| bus            |  |
| car            |  |
| bilane         |  |
| ship           |  |
| tractor        |  |
|                |  |



#### Seasons

## Look at the picture and fill in the missing letter.



#### **Good habits**

## Sequence the pictures in order

















## Water



Uses of water





# **Our Helpers**



Postman



## **Police Officer**



## Teacher



Tailor