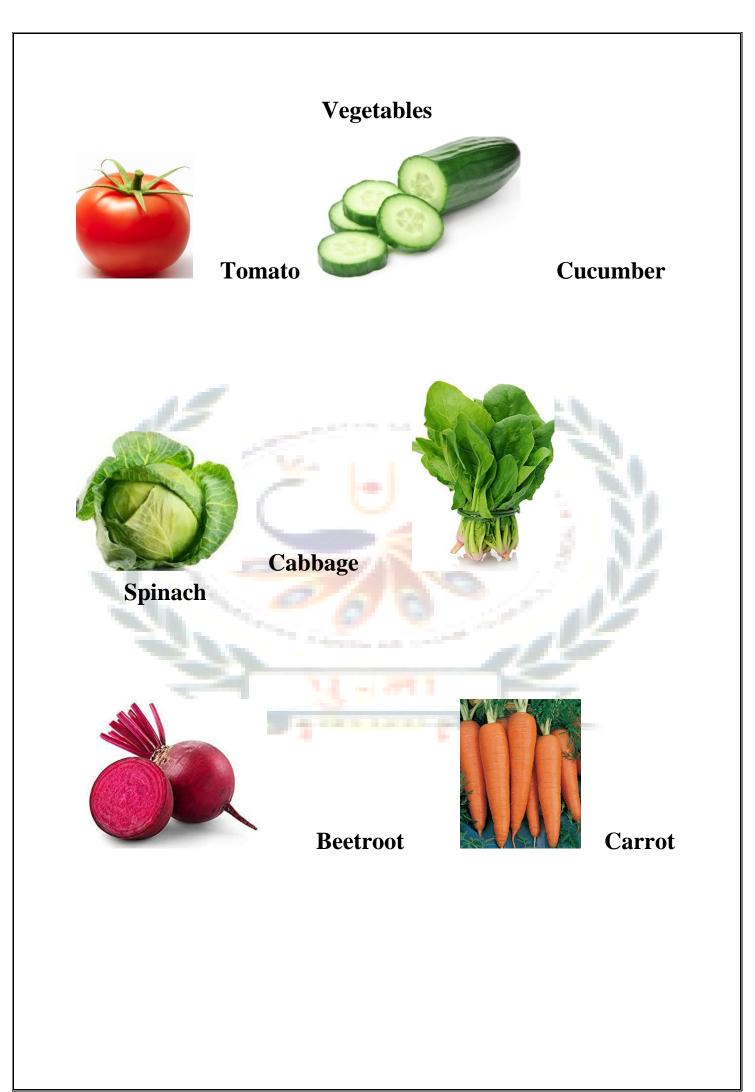

|      |
| 4          | December | Vehicles                                                                                                       |      |
| 5          | 1        | Seasons                                                                                                        | 12   |
| 6          | January  | Water                                                                                                          | 22   |
| 7          | February | Our Helpers                                                                                                    |      |
|            |          | The second s |      |





## Flowers



# Marigold





#### Look at the picture and write the missing letters.

0 S \_





\_ a isy









Fill in the missing letters.







Cherry



Mango

Pomogranate

Fill in the missing letters.





#### Fill in the missing letters.



| Vehicles name. |  |
|----------------|--|
| bus            |  |
| car            |  |
| bilane         |  |
| ship           |  |
| tractor        |  |
|                |  |



#### Seasons

## Look at the picture and fill in the missing letter.



#### **Good habits**

## Sequence the pictures in order

















## Water



Uses of water





# **Our Helpers**



Postman



## **Police Officer**



## Teacher



Tailor