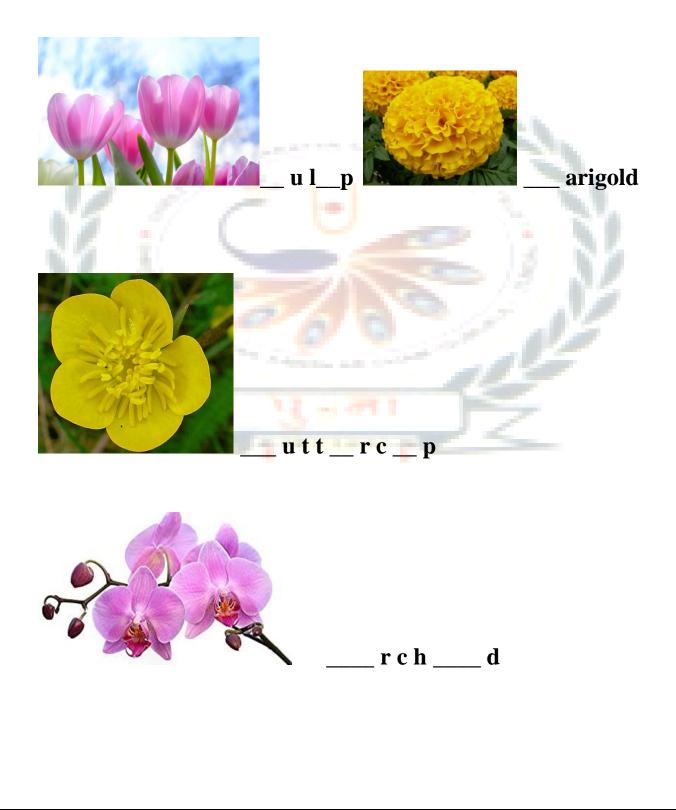

## Flowers

# Marigold

#### Look at the picture and write the missing letters.

0 S \_

\_ a isy

Fill in the missing letters.

Cherry

Mango

Pomogranate

Fill in the missing letters.