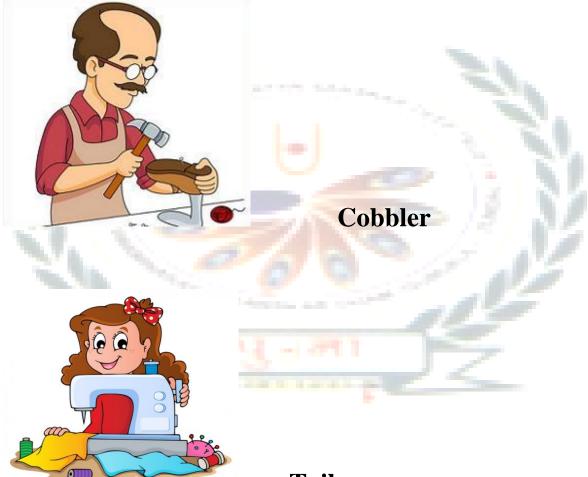

|      |
|            |          | The second s |      |





## Flowers



# Marigold





#### Look at the picture and write the missing letters.

0 S \_





\_ a isy









Fill in the missing letters.







Cherry



Mango

Pomogranate

Fill in the missing letters.





#### Fill in the missing letters.



| Vehicles name. |  |
|----------------|--|
| bus            |  |
| car            |  |
| bilane         |  |
| ship           |  |
| tractor        |  |
|                |  |



#### Seasons

## Look at the picture and fill in the missing letter.



#### **Good habits**

## Sequence the pictures in order

















## Water



Uses of water





# **Our Helpers**



Postman



## **Police Officer**



## Teacher



Tailor