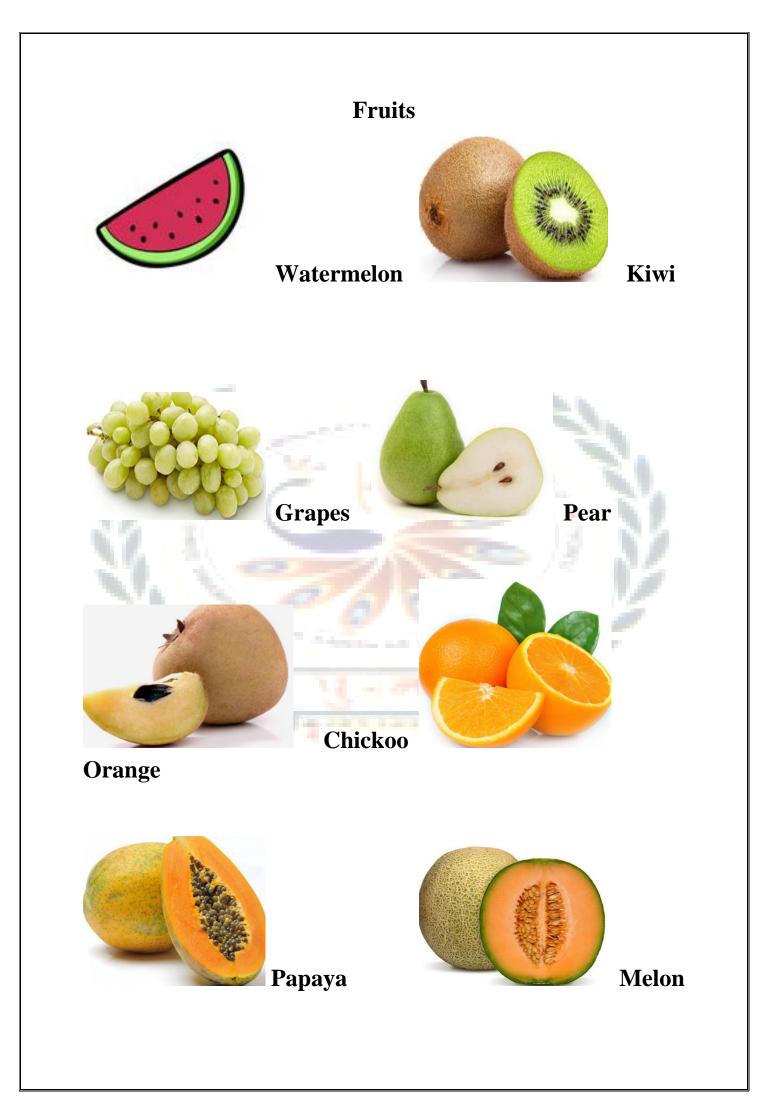

## Flowers

#### Look at the picture and write the missing letters.

0 S \_

\_ a isy

Fill in the missing letters.

Cherry

Mango

Pomogranate

Fill in the missing letters.