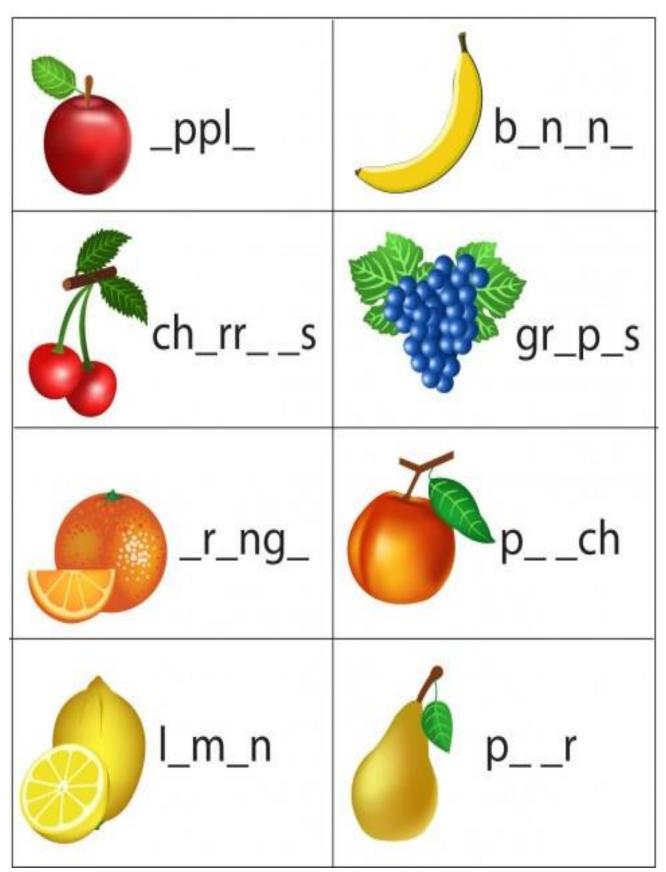

#### Look at the picture and write the missing letters.

0 S \_

\_ a isy

Fill in the missing letters.

Cherry

Mango

Pomogranate

Fill in the missing letters.