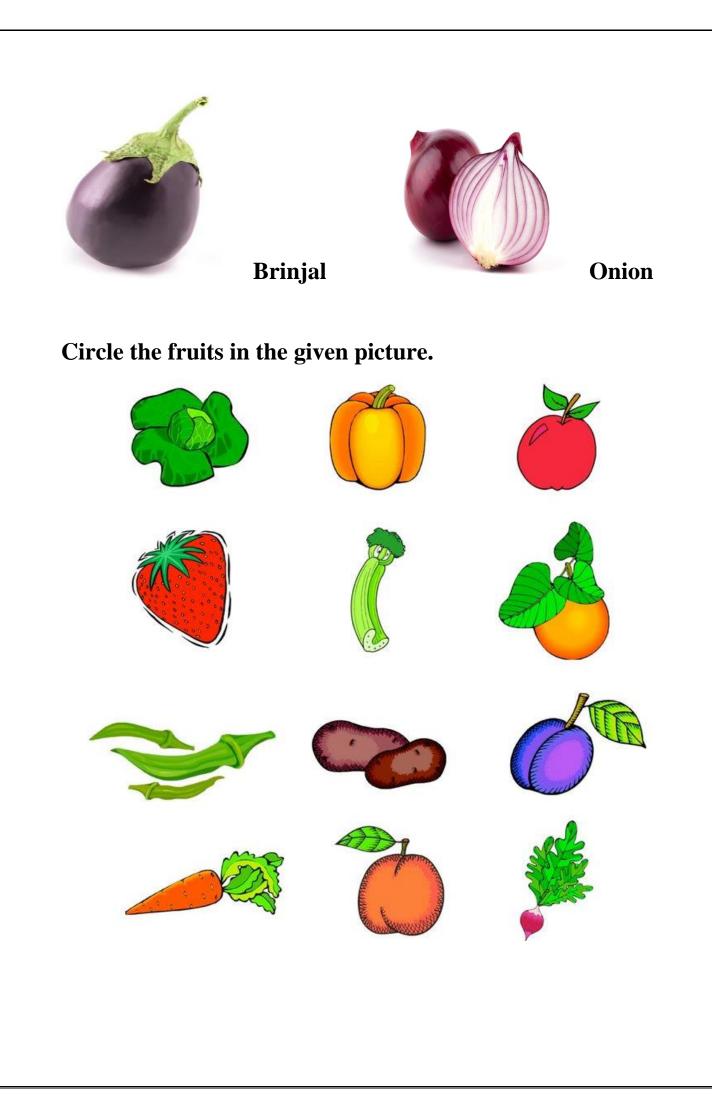

|      |
| 4          | December | Vehicles                                                                                                       |      |
| 5          | 1        | Seasons                                                                                                        | 12   |
| 6          | January  | Water                                                                                                          | 22   |
| 7          | February | Our Helpers                                                                                                    |      |
|            |          | The second s |      |





## Flowers



# Marigold





#### Look at the picture and write the missing letters.

0 S \_





\_ a isy









Fill in the missing letters.







Cherry



Mango

Pomogranate

Fill in the missing letters.





#### Fill in the missing letters.



| Vehicles name. |  |
|----------------|--|
| bus            |  |
| car            |  |
| bilane         |  |
| ship           |  |
| tractor        |  |
|                |  |



#### Seasons

## Look at the picture and fill in the missing letter.



#### **Good habits**

## Sequence the pictures in order

















## Water



Uses of water





# **Our Helpers**



Postman



## **Police Officer**



## Teacher



Tailor