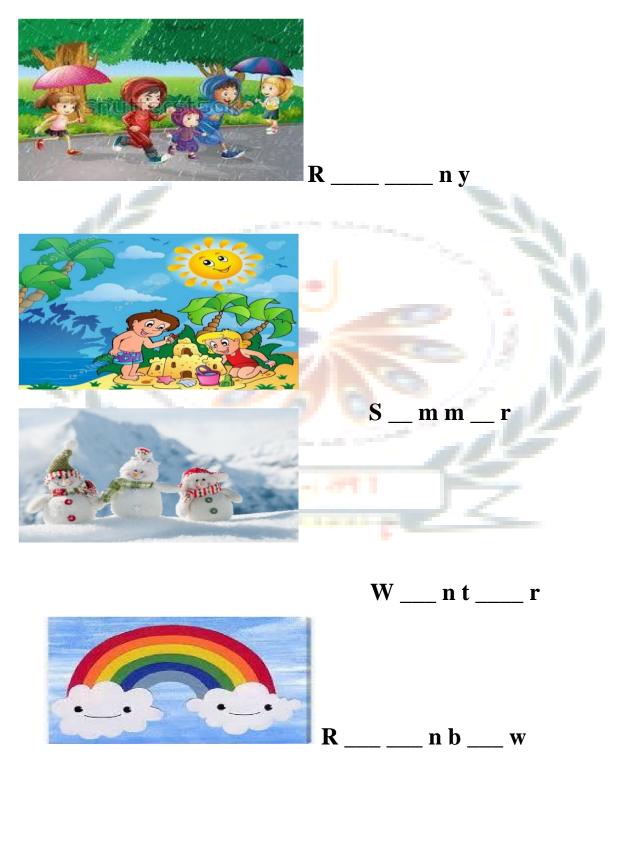

| 22   |
| 7          | February | Our Helpers                                                                                                    |      |
|            |          | The second s |      |





## Flowers



# Marigold





#### Look at the picture and write the missing letters.

0 S \_





\_ a isy









Fill in the missing letters.







Cherry



Mango

Pomogranate

Fill in the missing letters.





#### Fill in the missing letters.



| Vehicles name. |  |
|----------------|--|
| bus            |  |
| car            |  |
| bilane         |  |
| ship           |  |
| tractor        |  |
|                |  |



#### Seasons

## Look at the picture and fill in the missing letter.



#### **Good habits**

## Sequence the pictures in order

















## Water



Uses of water





# **Our Helpers**



Postman



## **Police Officer**



## Teacher



Tailor