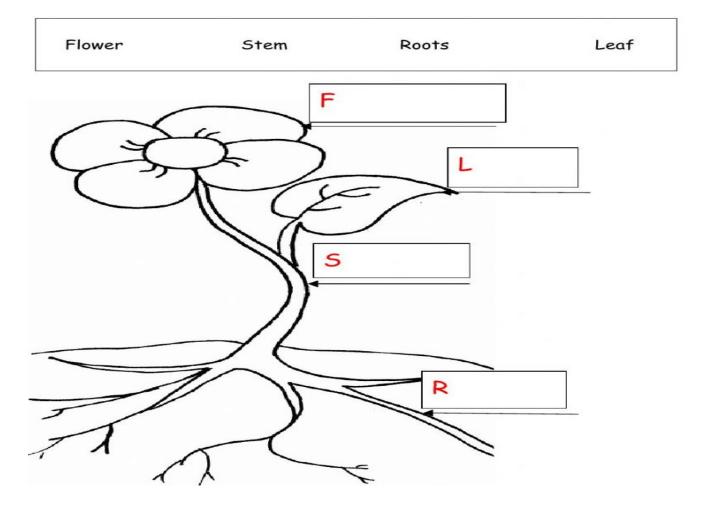

Name                   |     |       |       |                |  |
| Date                             |     | Grade | Sr.KG | Roll No.       |  |
| Subject                          | EVS | Marks | 25    | Teacher's Sign |  |

General Instruction –

Read the paper carefully and attempt all the questions.

#### Q 1 Tick the correct option.

(3 marks)

- 1. How many sense organs do we have?
- a. 6
- b. 4

c. 5

d. 2



- a. House boat
- b. Hut
- c. Igloo
- d. Tent



- a. House boat
- b. Hut
- c. Igloo
- d. Tent

Q. 2 How many body parts do we have ?. (8 marks) Q. 3 Myself (5 marks) 1. My name is \_\_\_\_\_ 2. I am \_\_\_\_\_ (girl \ boy). 3. I am \_\_\_\_\_years old. 4. I study in \_\_\_\_\_. 5. My school name is \_\_\_\_\_.

#### Q. 4 Label the parts of the plant and colour it.

(6 marks)



### Q 5 Fill in the blanks with the correct option given in the bracket.

## (3 marks)

1.I write with my \_\_\_\_\_. (hands, legs)

**2.**I run with my \_\_\_\_\_. (skin, legs)

3. I hear with my \_\_\_\_\_. (eyes . ears)