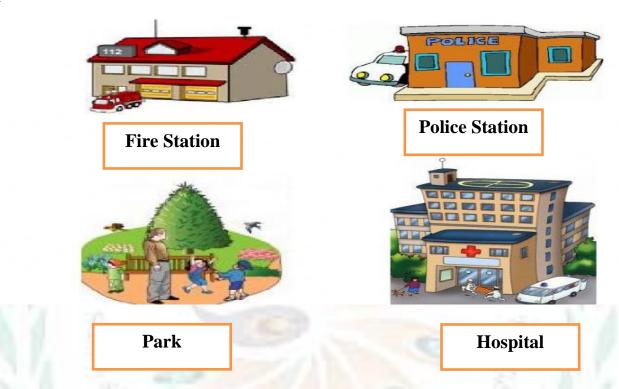

ool

Shree Swaminarayan Gurukul, Zundal

| PERIODIC ASSIGNMENT - 3 2022-23 |  |              |
|---------------------------------|--|--------------|
| Grade – Sr.KG                   |  | Subject- EVS |
| Syllabus - FROM TEXTBOOK        |  |              |

Q.1 Look at the picture and label the season name and colour it.



Winter



**Summer** 

 $Q.2\ Look$  at the picture and write (H) for healthy food and (UN) for unhealthy food.



Q 3 Look at the picture and write the colour name





#### Q. 4 Sequence the pictures in order 1 to 4



#### Q. 5 Use the colour key to colour the umbrella.



### Q. 6 Match the neighbourhood places with their names.



post office



library



hospital



railway station



park



school

# Q .7 Look at the picture and label our neighbourhood places



## Q.8 Fill in the blanks

cover by the \_



Q .9 Look at the given picture and write (**L**) for living things and (**N**) for non –living things.



Q .10 Classify the living and non-living things from the word bank given below.