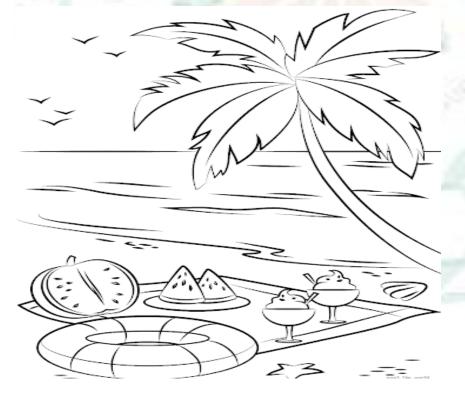

Q.1 Look at the picture and label the season name and colour it.

Winter

**Summer** 

 $Q.2\ Look$  at the picture and write (H) for healthy food and (UN) for unhealthy food.

Q 3 Look at the picture and write the colour name