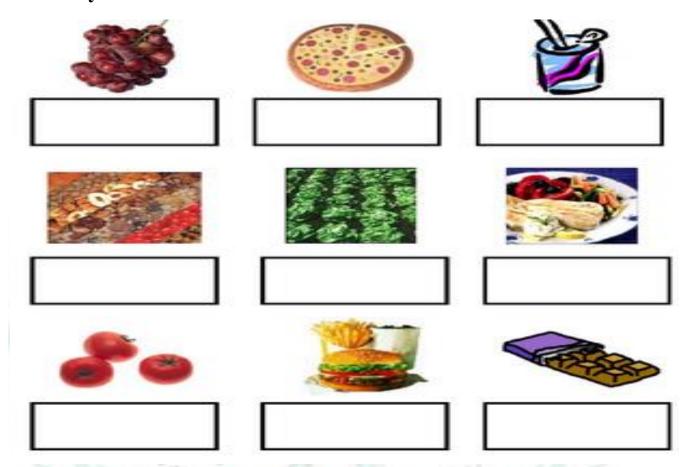

Q.1 Look at the picture and label the season name and colour it.

Winter

**Summer** 

 $Q.2\ Look$  at the picture and write (H) for healthy food and (UN) for unhealthy food.

Q 3 Look at the picture and write the colour name