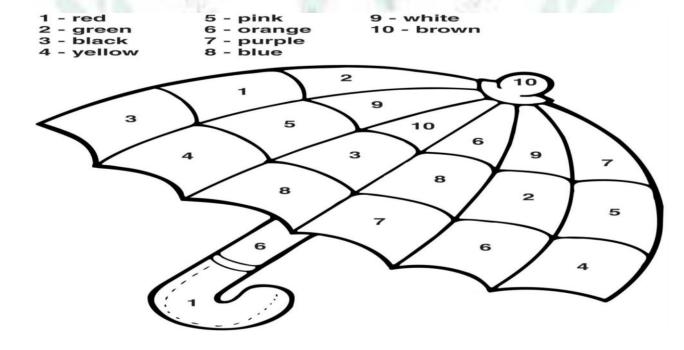

# प्रु⊌ना International School

Shree Swaminarayan Gurukul, Zundal

| PERIODIC ASSIGNMENT - 3 2022-23 |  |              |
|---------------------------------|--|--------------|
| Grade – Sr.KG                   |  | Subject- EVS |
| Syllabus - FROM TEXTBOOK        |  |              |

Q.1 Look at the picture and label the season name and colour it.



Winter



**Summer** 

 $Q.2\ Look$  at the picture and write (H) for healthy food and (UN) for unhealthy food.



Q 3 Look at the picture and write the colour name





#### Q. 4 Sequence the pictures in order 1 to 4



#### Q. 5 Use the colour key to colour the umbrella.



### Q. 6 Match the neighbourhood places with their names.



post office



library



hospital



railway station



park



school

# Q .7 Look at the picture and label our neighbourhood places



## Q.8 Fill in the blanks

cover by the \_



Q .9 Look at the given picture and write (**L**) for living things and (**N**) for non –living things.



Q .10 Classify the living and non-living things from the word bank given below.