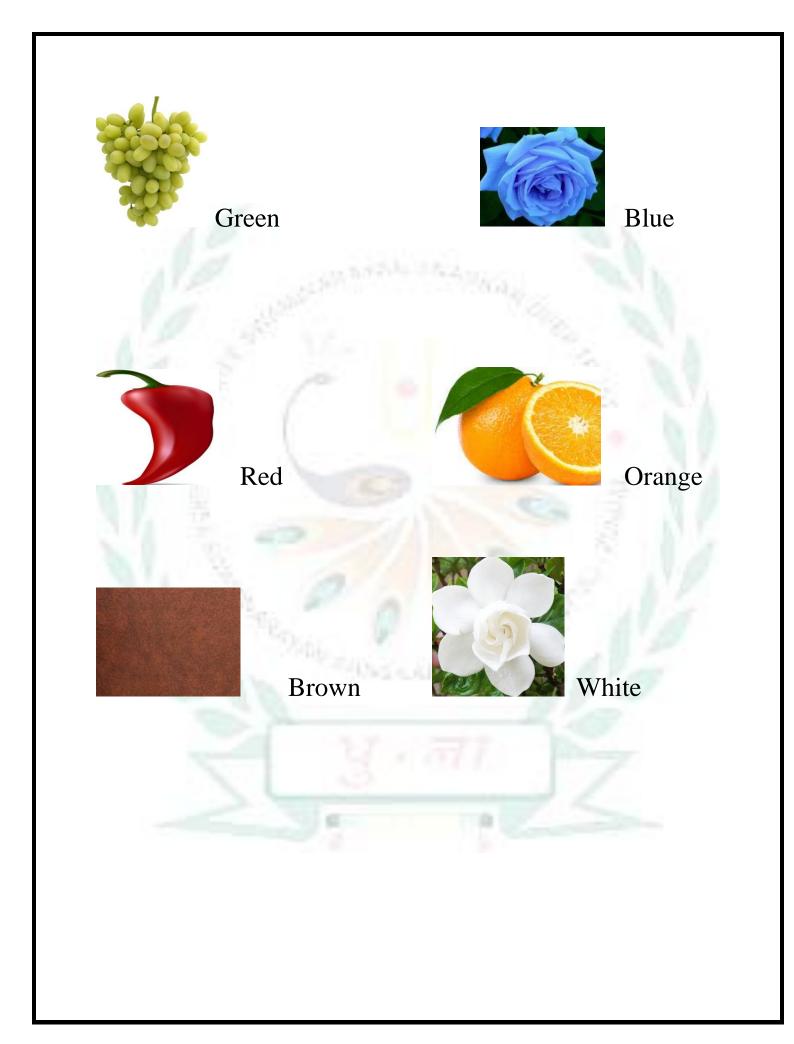

Q.1 Look at the picture and label the season name and colour it.

Winter

**Summer** 

 $Q.2\ Look$  at the picture and write (H) for healthy food and (UN) for unhealthy food.

Q 3 Look at the picture and write the colour name