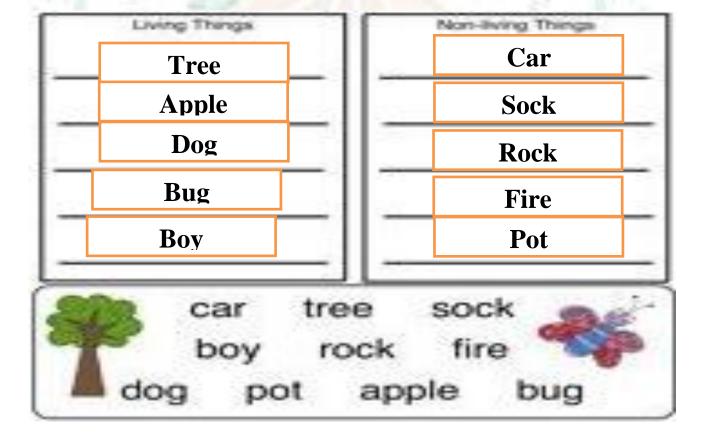

## Q.8 Fill in the blanks

cover by the \_

Q .9 Look at the given picture and write (**L**) for living things and (**N**) for non –living things.

Q .10 Classify the living and non-living things from the word bank given below.