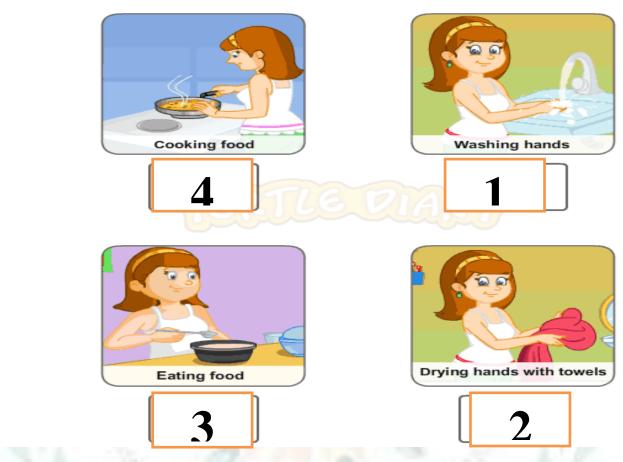

# प्रु⊌ना International School

Shree Swaminarayan Gurukul, Zundal

| PERIODIC ASSIGNMENT - 3 2022-23 |  |              |
|---------------------------------|--|--------------|
| Grade – Sr.KG                   |  | Subject- EVS |
| Syllabus - FROM TEXTBOOK        |  |              |

Q.1 Look at the picture and label the season name and colour it.



Winter



**Summer** 

 $Q.2\ Look$  at the picture and write (H) for healthy food and (UN) for unhealthy food.



Q 3 Look at the picture and write the colour name





#### Q. 4 Sequence the pictures in order 1 to 4



#### Q. 5 Use the colour key to colour the umbrella.



### Q. 6 Match the neighbourhood places with their names.



post office



library



hospital



railway station



park



school

# Q .7 Look at the picture and label our neighbourhood places



## Q.8 Fill in the blanks

cover by the \_



Q .9 Look at the given picture and write (**L**) for living things and (**N**) for non –living things.



Q .10 Classify the living and non-living things from the word bank given below.