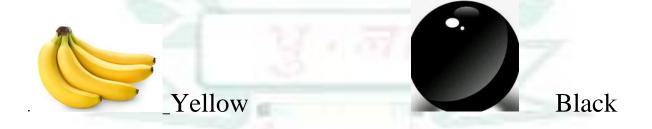

Q.1 Look at the picture and label the season name and colour it.

Winter

**Summer** 

 $Q.2\ Look$  at the picture and write (H) for healthy food and (UN) for unhealthy food.

Q 3 Look at the picture and write the colour name