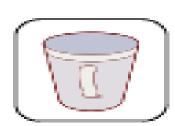

## Q. 1 Picture Reading

(5 marks)

Q .2 Circle the picture in each row that rhymes with the first picture in the box. (5 marks)

Q .3 Look at the picture and write the name in the given space below. (6 marks)