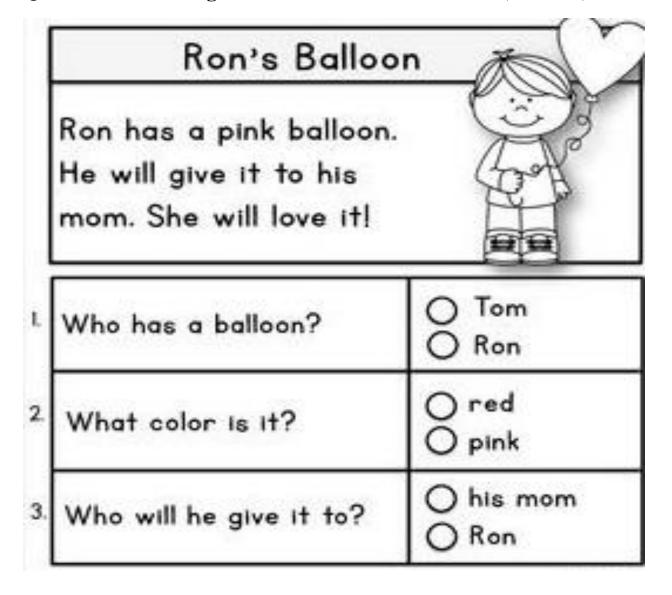

## Q. 1 Picture Reading

(5 marks)

Q .2 Circle the picture in each row that rhymes with the first picture in the box. (5 marks)

Q .3 Look at the picture and write the name in the given space below. (6 marks)