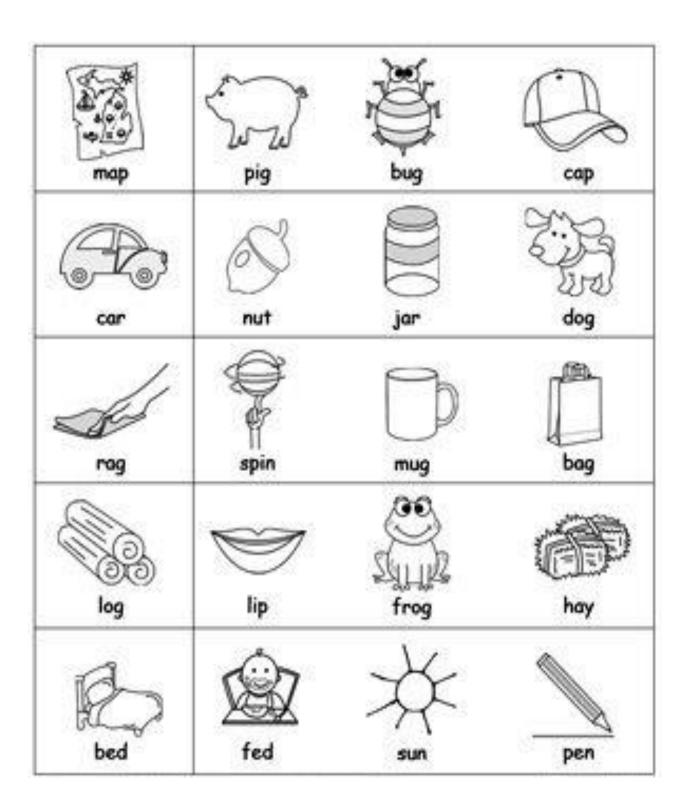

## Q. 1 Picture Reading

(5 marks)

Q .2 Circle the picture in each row that rhymes with the first picture in the box. (5 marks)

Q .3 Look at the picture and write the name in the given space below. (6 marks)