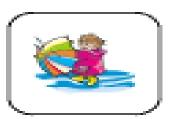

## Q. 1 Picture Reading

(5 marks)

Q .2 Circle the picture in each row that rhymes with the first picture in the box. (5 marks)

Q .3 Look at the picture and write the name in the given space below. (6 marks)