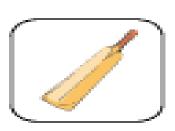

## Q. 1 Picture Reading

(5 marks)

Q .2 Circle the picture in each row that rhymes with the first picture in the box. (5 marks)

Q .3 Look at the picture and write the name in the given space below. (6 marks)