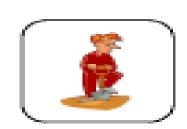

## Q. 1 Picture Reading

(5 marks)

Q .2 Circle the picture in each row that rhymes with the first picture in the box. (5 marks)

Q .3 Look at the picture and write the name in the given space below. (6 marks)