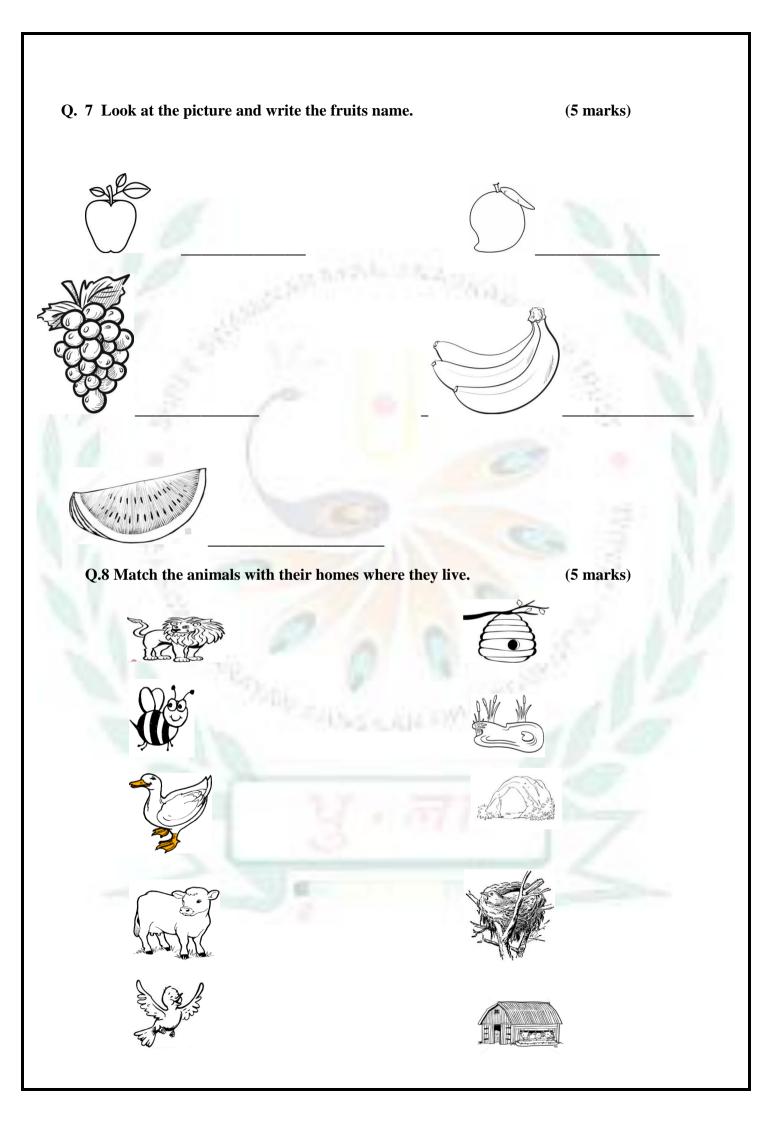

|             |  |  |  |
|                                                                  |             |  |  |  |
|                                                                  |             |  |  |  |
|                                                                  |             |  |  |  |
|                                                                  |             |  |  |  |
| Q.6 Write the name of the traffic light and color it. (10 marks) |             |  |  |  |
|                                                                  | Red says    |  |  |  |
|                                                                  | Yellow says |  |  |  |
|                                                                  | Green says  |  |  |  |