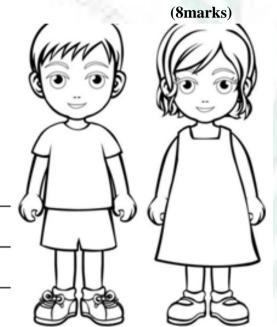

## Q.2 Fill in the blanks.

(4 marks)

- 1. I run with my \_\_\_\_\_\_
- 2. I feel with my
- 3. I see with my \_\_\_\_\_\_
- 4. I smell with my \_\_\_\_\_\_\_

| Q. 5 Write the names of animals.                                 | (10 marks)  |  |  |  |
|------------------------------------------------------------------|-------------|--|--|--|
|                                                                  |             |  |  |  |
|                                                                  |             |  |  |  |
|                                                                  |             |  |  |  |
|                                                                  |             |  |  |  |
|                                                                  |             |  |  |  |
| Q.6 Write the name of the traffic light and color it. (10 marks) |             |  |  |  |
|                                                                  | Red says    |  |  |  |
|                                                                  | Yellow says |  |  |  |
|                                                                  | Green says  |  |  |  |