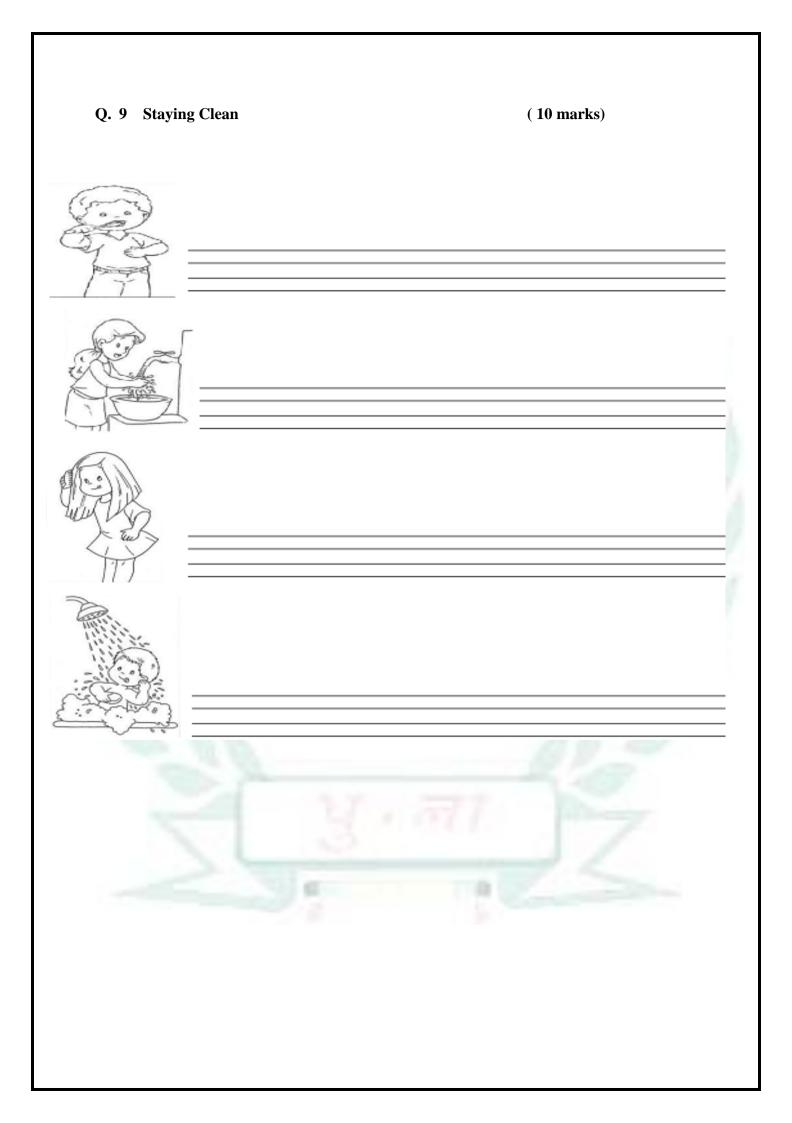

|             |  |  |  |
|                                                                  |             |  |  |  |
|                                                                  |             |  |  |  |
|                                                                  |             |  |  |  |
|                                                                  |             |  |  |  |
| Q.6 Write the name of the traffic light and color it. (10 marks) |             |  |  |  |
|                                                                  | Red says    |  |  |  |
|                                                                  | Yellow says |  |  |  |
|                                                                  | Green says  |  |  |  |