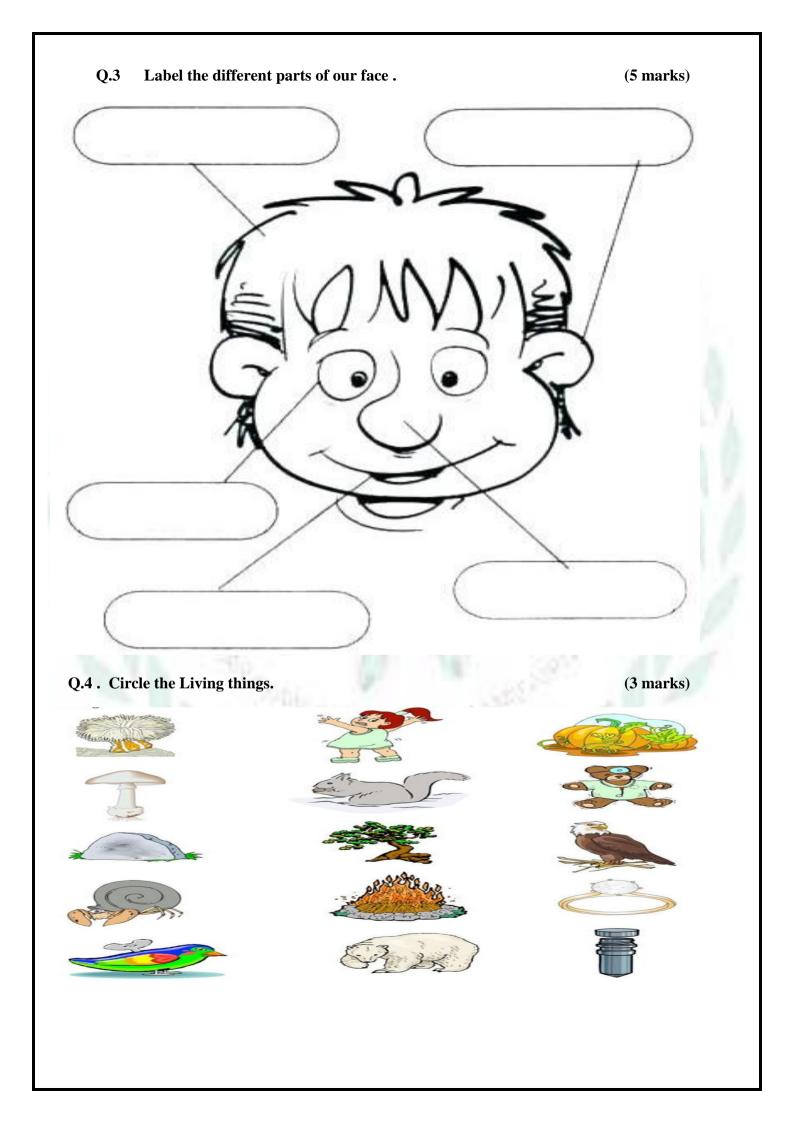

-------------------------|-----|-------|-------|----------------|--|--|
| Student's Name                   |     |       |       |                |  |  |
| Date                             |     | Grade | Sr.KG | Roll No.       |  |  |
| Subject                          | EVS | Marks | 60    | Teacher's Sign |  |  |

## General Instruction –

Read the paper carefully and attempt all the questions.

## Q.1 Write Myself and colour the picture

- My name is \_\_\_\_\_\_\_.
- 2. I am a \_\_\_\_\_\_.
- I am years old.
- 4. My favorite game is \_\_\_\_\_\_
- 5. My favorite food is \_\_\_\_\_\_\_
- 6. My favorite colour is \_\_\_\_\_\_



## Q.2 Fill in the blanks.

(4 marks)

- 1. I run with my \_\_\_\_\_\_
- 2. I feel with my
- 3. I see with my \_\_\_\_\_\_
- 4. I smell with my \_\_\_\_\_\_\_



| Q. 5 Write the names of animals.                                 | (10 marks)  |  |  |  |
|------------------------------------------------------------------|-------------|--|--|--|
|                                                                  |             |  |  |  |
|                                                                  |             |  |  |  |
|                                                                  |             |  |  |  |
|                                                                  |             |  |  |  |
|                                                                  |             |  |  |  |
| Q.6 Write the name of the traffic light and color it. (10 marks) |             |  |  |  |
|