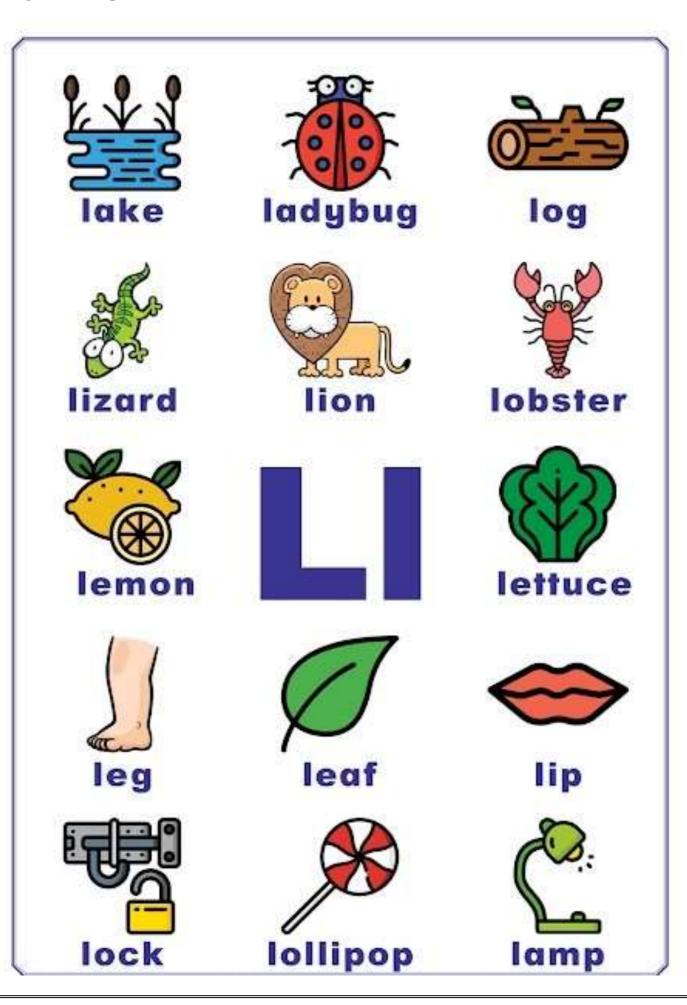

#### ALPHABET RECOGNITATION.

**ALPHABETS: L & I** 

WE CAN FORM IT WITH HELP OF STANDING LINE AND

SLEEPING LINE

**ALPHABET VIDEO:-**

HTTPS://YOUTU.BE/HQ3YFQNLLFQ

#### Recognition of Alphabet 'L'.