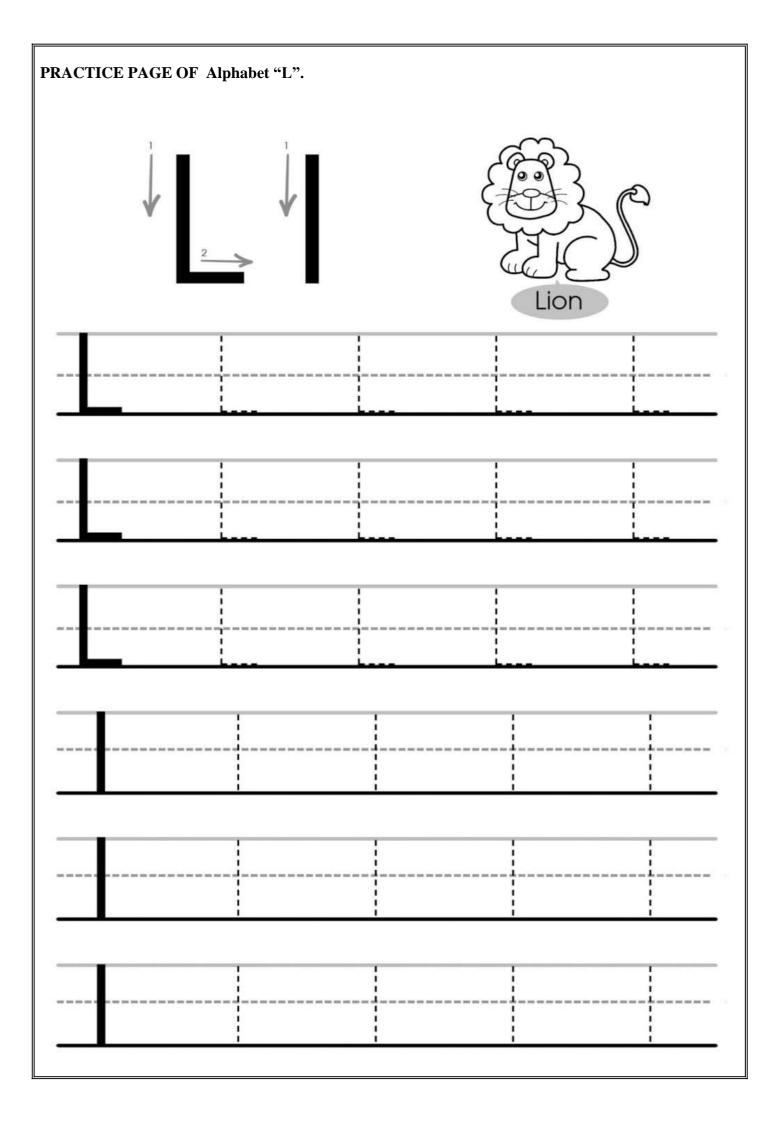

# NURSERY SPECIMEN COPY ENGLISH YEAR-2022-2023



#### **INDEX**

| MONTH | SR NO | TOPIC                         | SIGN |
|-------|-------|-------------------------------|------|
| JUNE  | 1     | RECOGNITION OF                |      |
| JONE  | 2     | ALPHABET A TO Z.  ALPHABETS I | _    |
| -     |       | OF LAULT BY                   |      |
| JULY  | 3     | Alphabet I And Mixed Pattern. |      |

#### ALPHABET RECOGNITATION.



**ALPHABETS: L & I** 

WE CAN FORM IT WITH HELP OF STANDING LINE AND

SLEEPING LINE

**ALPHABET VIDEO:-**

HTTPS://YOUTU.BE/HQ3YFQNLLFQ

#### Recognition of Alphabet 'L'.









## Recognition of Alphabet "I". Igloo **I**cecream Iron **Island** India Icicle Ice cube **I**ceskate

# PRACTICE PAGE OF I. The Letter I i

#### PRACTICE PAGE OF I.



### The Letter I i









| 7 |  |  |  |
|---|--|--|--|
| • |  |  |  |

ACTIVITY OF ALPHABET "I".

#### PRE WRITING FOR SLEEPING/SLANTING LINE.





# CIRCLE THE ALPHABET "I". i I i K o m PvIiI y k X s q I ZpCpIi k m S i M MuvIi $T \times H k I$



#### RECAPITULATION OF STANDING SLEEPING LINE ALPHABET.