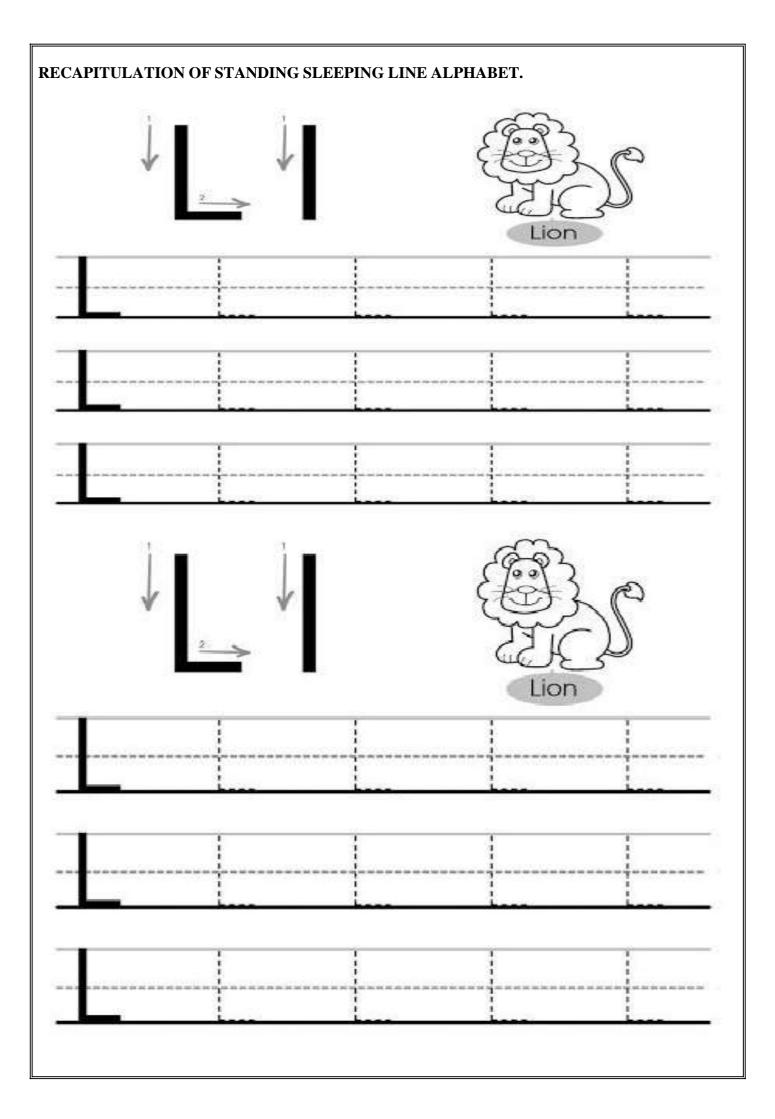

JONE  | 2     | ALPHABET A TO Z.  ALPHABETS I | _    |
| -     |       | OF LAULT BY                   |      |
| JULY  | 3     | Alphabet I And Mixed Pattern. |      |

#### ALPHABET RECOGNITATION.



**ALPHABETS: L & I** 

WE CAN FORM IT WITH HELP OF STANDING LINE AND

SLEEPING LINE

**ALPHABET VIDEO:-**

HTTPS://YOUTU.BE/HQ3YFQNLLFQ

#### Recognition of Alphabet 'L'.









## Recognition of Alphabet "I". Igloo **I**cecream Iron **Island** India Icicle Ice cube **I**ceskate

# PRACTICE PAGE OF I. The Letter I i

#### PRACTICE PAGE OF I.



### The Letter I i









| 7 |  |  |  |
|---|--|--|--|
| • |  |  |  |

ACTIVITY OF ALPHABET "I".

#### PRE WRITING FOR SLEEPING/SLANTING LINE.





# CIRCLE THE ALPHABET "I". i I i K o m PvIiI y k X s q I ZpCpIi k m S i M MuvIi $T \times H k I$



#### RECAPITULATION OF STANDING SLEEPING LINE ALPHABET.