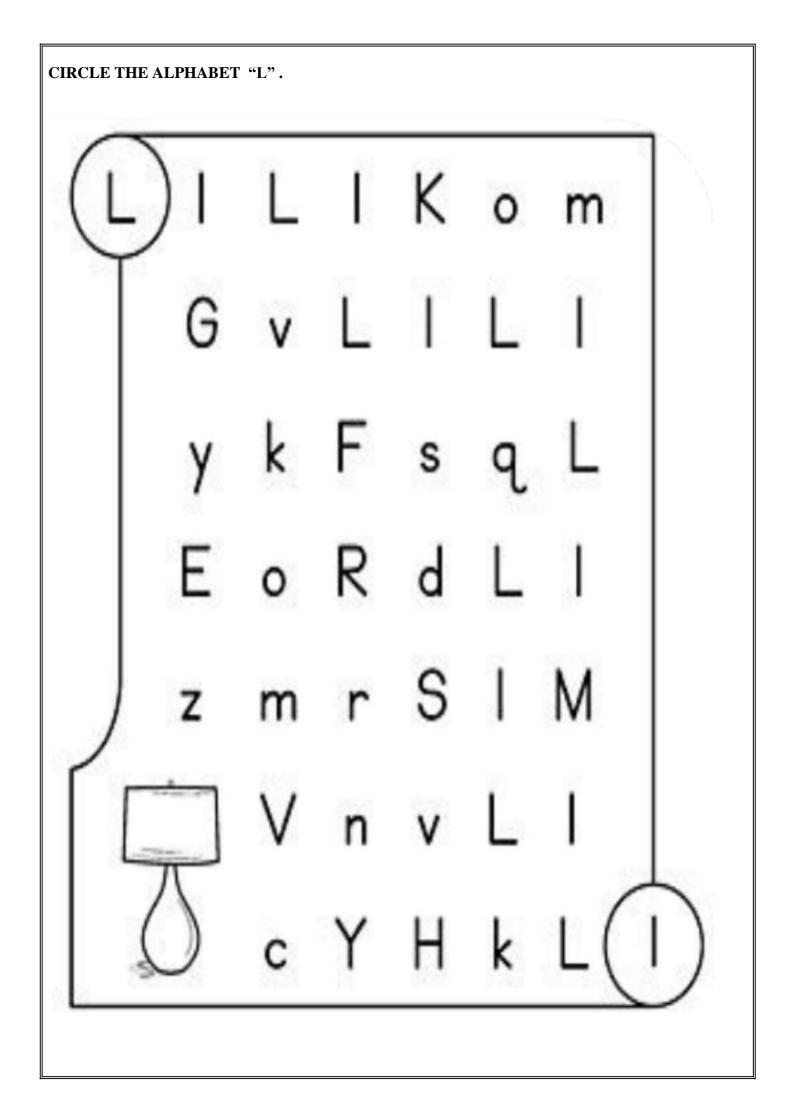

# CIRCLE THE ALPHABET "I". i I i K o m PvIiI y k X s q I ZpCpIi k m S i M MuvIi $T \times H k I$