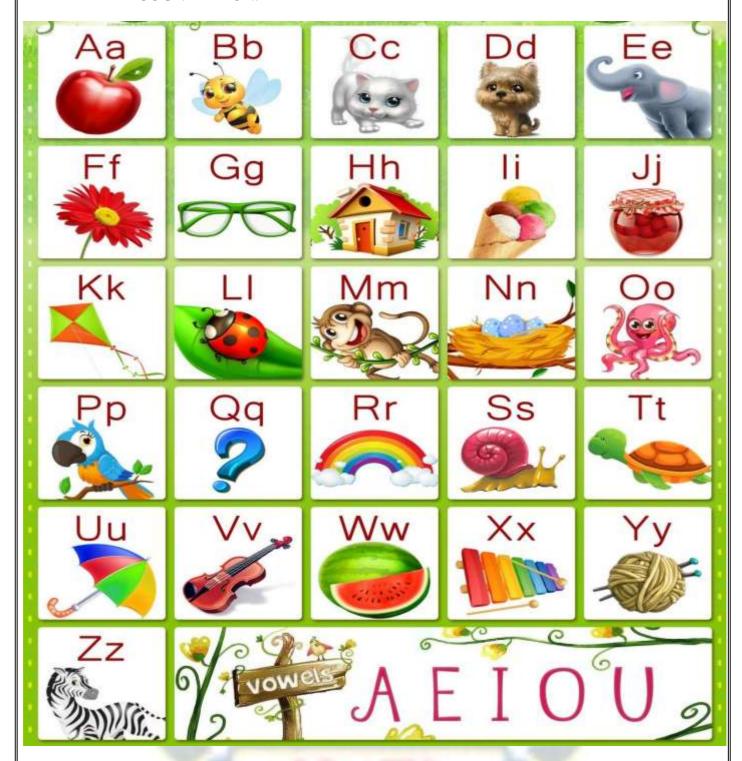

#### **INDEX**

| MONTH | SR NO | TOPIC                         | SIGN |
|-------|-------|-------------------------------|------|
| JUNE  | 1     | RECOGNITION OF                |      |
| JONE  | 2     | ALPHABET A TO Z.  ALPHABETS I | _    |
| -     |       | OF LAULT BY                   |      |
| JULY  | 3     | Alphabet I And Mixed Pattern. |      |