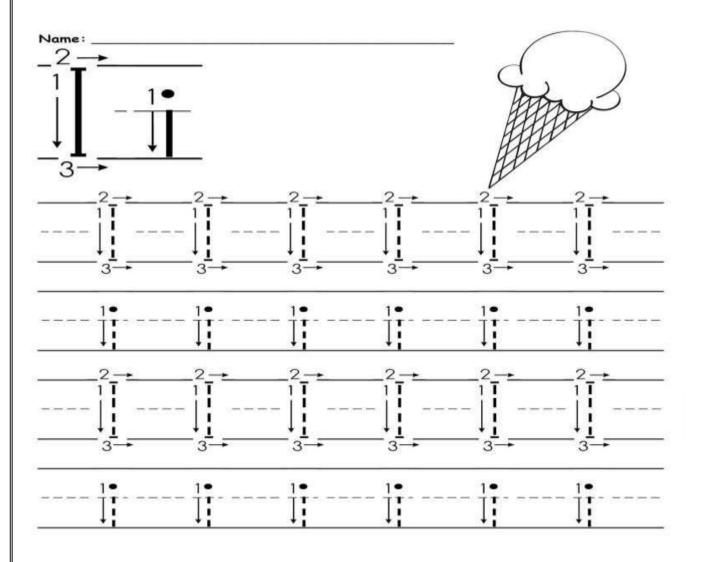

|       | OF LAULT BY                   |      |
| JULY  | 3     | Alphabet I And Mixed Pattern. |      |

#### ALPHABET RECOGNITATION.



**ALPHABETS: L & I** 

WE CAN FORM IT WITH HELP OF STANDING LINE AND

SLEEPING LINE

**ALPHABET VIDEO:-**

HTTPS://YOUTU.BE/HQ3YFQNLLFQ

#### Recognition of Alphabet 'L'.









## Recognition of Alphabet "I". Igloo **I**cecream Iron **Island** India Icicle Ice cube **I**ceskate

# PRACTICE PAGE OF I. The Letter I i

#### PRACTICE PAGE OF I.



### The Letter I i









| 7 |  |  |  |
|---|--|--|--|
| • |  |  |  |

ACTIVITY OF ALPHABET "I".

#### PRE WRITING FOR SLEEPING/SLANTING LINE.





# CIRCLE THE ALPHABET "I". i I i K o m PvIiI y k X s q I ZpCpIi k m S i M MuvIi $T \times H k I$



#### RECAPITULATION OF STANDING SLEEPING LINE ALPHABET.