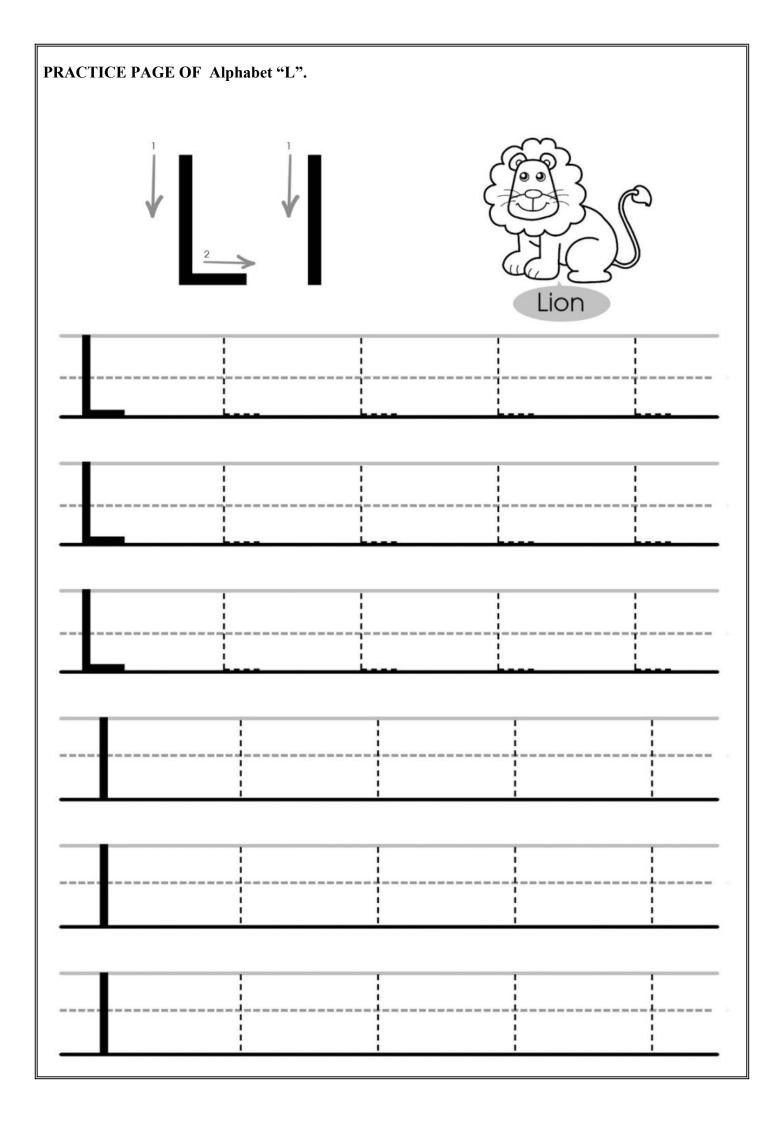

## ALPHABET RECOGNITATION.

ALPHABETS: L & I WE CAN FORM IT WITH HELP OF STANDING LINE AND SLEEPING LINE ALPHABET VIDEO:-HTTPS://YOUTU.BE/HQ3YFQNLLFQ