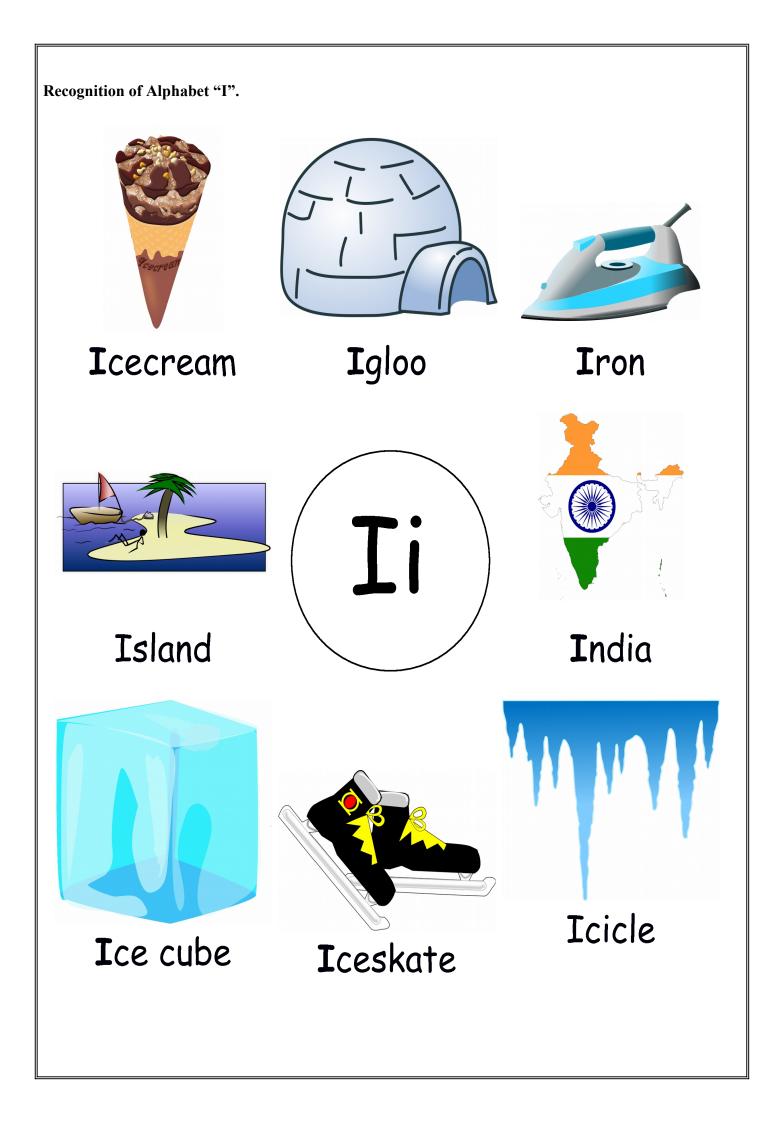

## The Letter I i

CIRCLE THE ALPHABET "L". L I K o m v L I L G y k F s q EoRdL mrSIM Z VnvLl k L сΥΗ

| CIRCLE | CIRCLE THE ALPHABET "I". |   |   |   |   |   |   |
|--------|--------------------------|---|---|---|---|---|---|
|        | i                        | Ι | i | Κ | 0 | m |   |
|        | Ρ                        | v | Ι | i | Ι | i |   |
|        | у                        | k | Х | s | ٩ | Ι |   |
|        | Ζ                        | р | С | р | Ι | i |   |
|        | q                        | k | m | S | i | Μ |   |
|        | Da e Rest.               |   |   | ۷ |   |   |   |
|        |                          | Т | x | Η | k | Ι | i |
|        |                          |   |   |   |   |   |   |