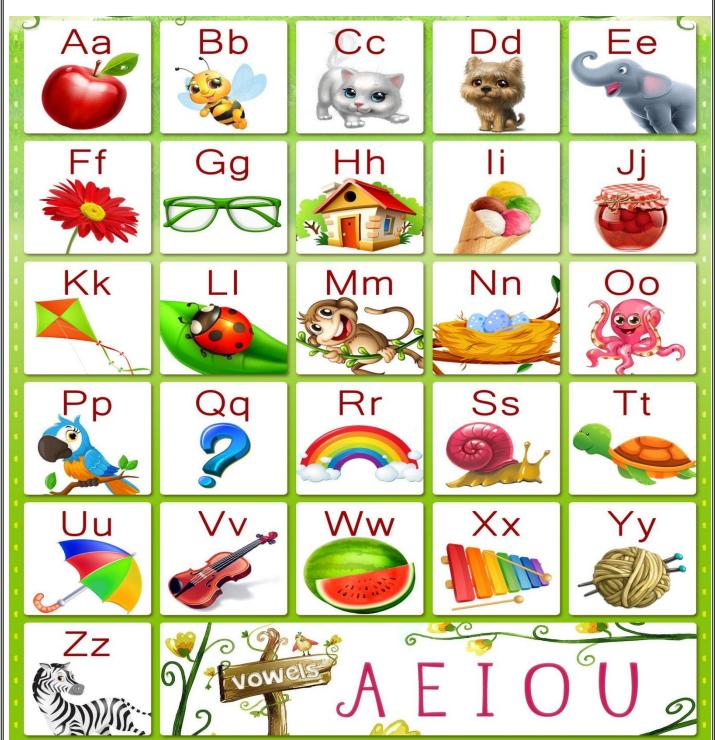

| MONTH | St NO |                                    | SIGN |
|-------|-------|------------------------------------|------|
| JUNE  | 1 3   | RECOGNITION OF<br>ALPHABET A TO Z. |      |
| _     | 2     | ALPHABETS 1                        |      |
| JULÝ  | 3     | Alphabet I And Mixed<br>Pattern.   |      |

## ALPHABET RECOGNITATION.



ALPHABETS: L & I WE CAN FORM IT WITH HELP OF STANDING LINE AND SLEEPING LINE ALPHABET VIDEO:-HTTPS://YOUTU.BE/HQ3YFQNLLFQ

## **Recognition of Alphabet 'L'.**





lizard















leaf









lobster





















## The Letter I i







CIRCLE THE ALPHABET "L". L I K o m v L I L G y k F s q EoRdL mrSIM Z VnvLl k L сΥΗ

| CIRCLE | CIRCLE THE ALPHABET "I". |   |   |   |   |   |   |
|--------|--------------------------|---|---|---|---|---|---|
|        | i                        | Ι | i | Κ | 0 | m |   |
|        | Ρ                        | v | Ι | i | Ι | i |   |
|        | у                        | k | Х | s | ٩ | Ι |   |
|        | Ζ                        | р | С | р | Ι | i |   |
|        | q                        | k | m | S | i | Μ |   |
|        | Da e Rest.