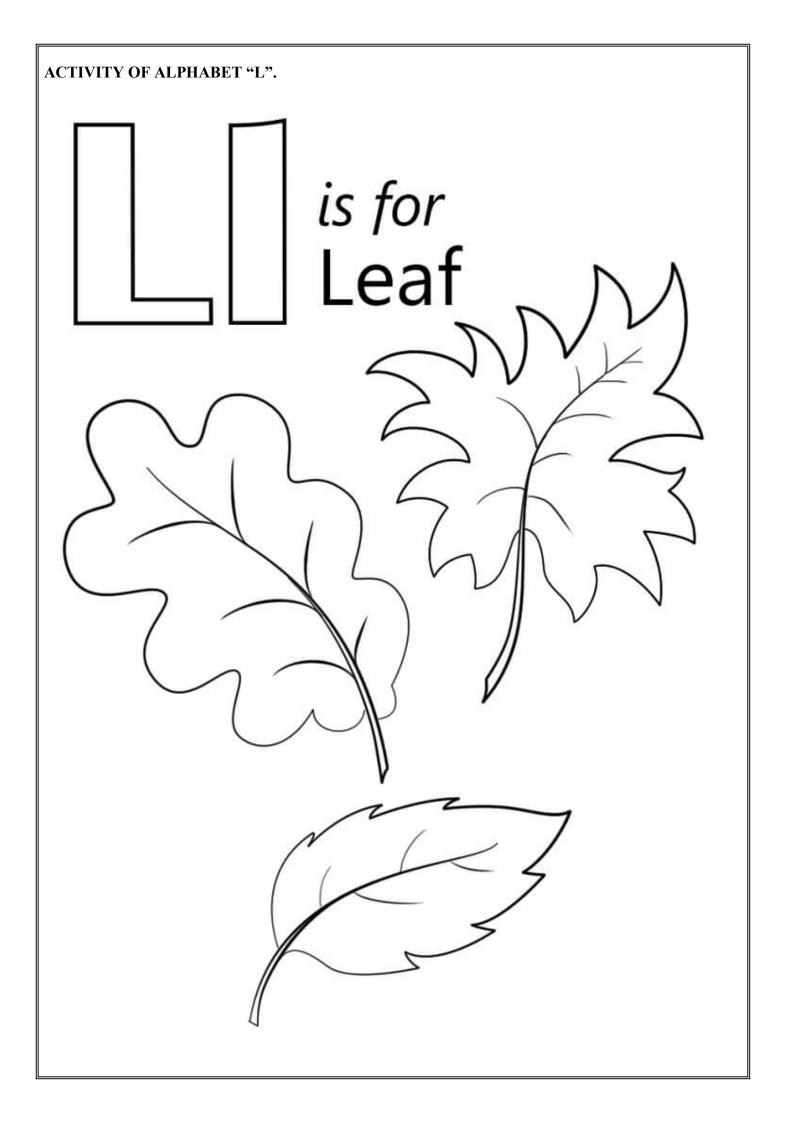

| MONTH | St NO |                                    | SIGN |
|-------|-------|------------------------------------|------|
| JUNE  | 1 3   | RECOGNITION OF<br>ALPHABET A TO Z. |      |
| _     | 2     | ALPHABETS 1                        |      |
| JULÝ  | 3     | Alphabet I And Mixed<br>Pattern.   |      |

## ALPHABET RECOGNITATION.



ALPHABETS: L & I WE CAN FORM IT WITH HELP OF STANDING LINE AND SLEEPING LINE ALPHABET VIDEO:-HTTPS://YOUTU.BE/HQ3YFQNLLFQ

## **Recognition of Alphabet 'L'.**





lizard















leaf









lobster





















## The Letter I i







CIRCLE THE ALPHABET "L". L I K o m v L I L G y k F s q EoRdL mrSIM Z VnvLl k L сΥΗ

| CIRCLE | CIRCLE THE ALPHABET "I". |   |   |   |   |   |   |
|--------|--------------------------|---|---|---|---|---|---|
|        | i                        | Ι | i | Κ | 0 | m |   |
|        | Ρ                        | v | Ι | i | Ι | i |   |
|        | у                        | k | Х | s | ٩ | Ι |   |
|        | Ζ                        | р | С | р | Ι | i |   |
|        | q                        | k | m | S | i | Μ |   |
|        | Da e Rest.               |   |   | ۷ |   |   |   |
|        |                          | Т | x | Η | k | Ι | i |
|        |                          |   |   |   |   |   |   |



## **RECAPITULATION OF STANDING SLEEPING LINE ALPHABET.**