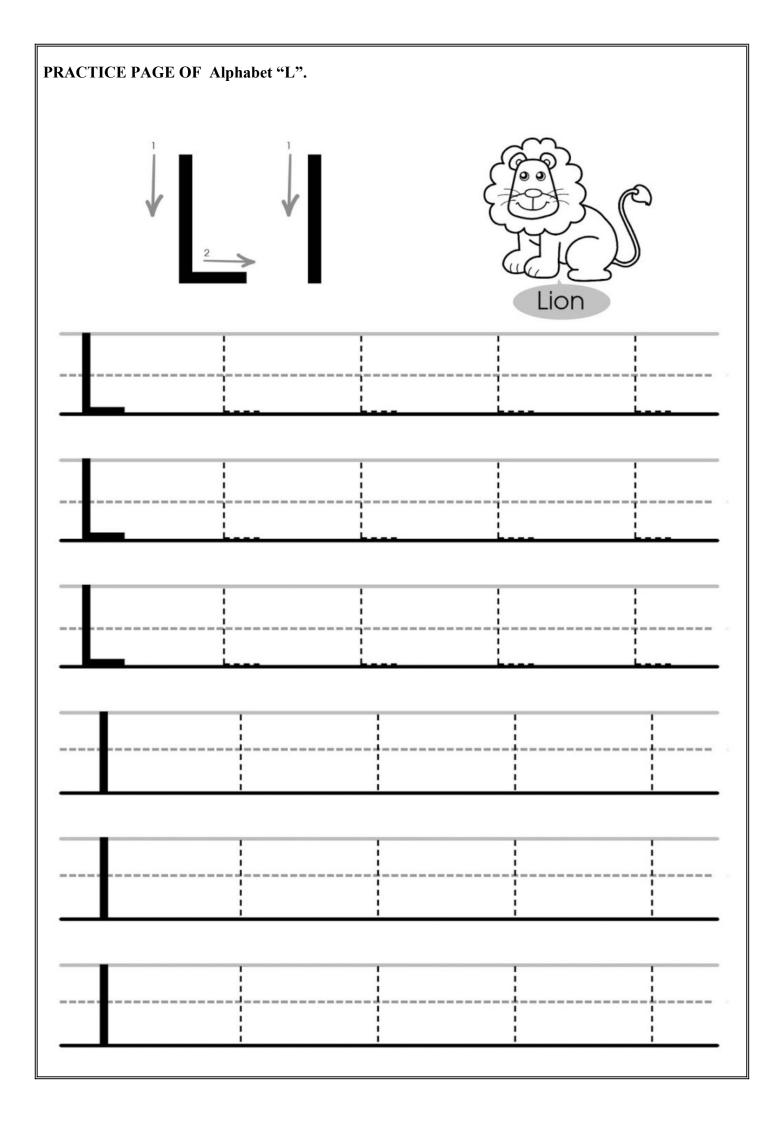

## ALPHABET RECOGNITATION.

ALPHABETS: L & I WE CAN FORM IT WITH HELP OF STANDING LINE AND SLEEPING LINE ALPHABET VIDEO:-HTTPS://YOUTU.BE/HQ3YFQNLLFQ