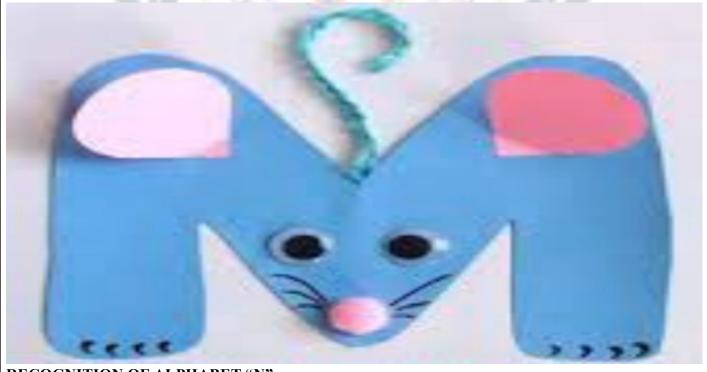

# M is for Monkey M

MAKE MOSE IN ALPHABET "M".(ACTIVITY)

RECOGNITION OF ALPHABET "N".

PRACTICE PAGE OF ALPHABET "N".

PRACTICE PAGE OF ALPHABET "N".