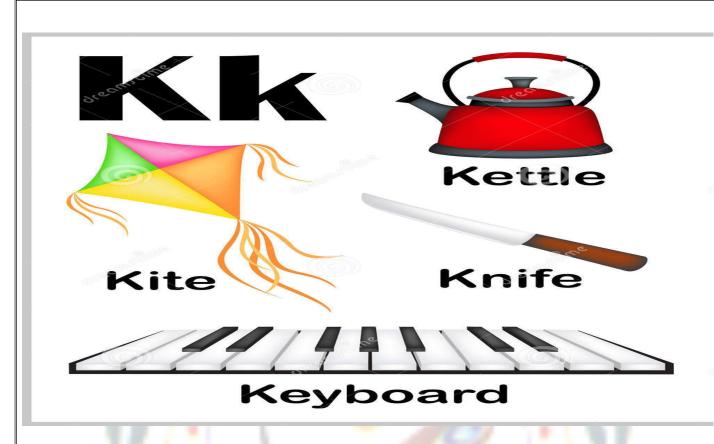

### ALPHABET RECOGNITATION.

NEXT ALPHABETS: T,H,F,E,A,K,M,N
WE CAN FORM IT WITH HELP OF STANDING LINE AND
SLEEPING LINE

ALPHABET VIDEO:-

HTTPS://YOUTU.BE/HQ3YFQNLLFQ

**ACTIVITY OF ALPHABET "H".** 