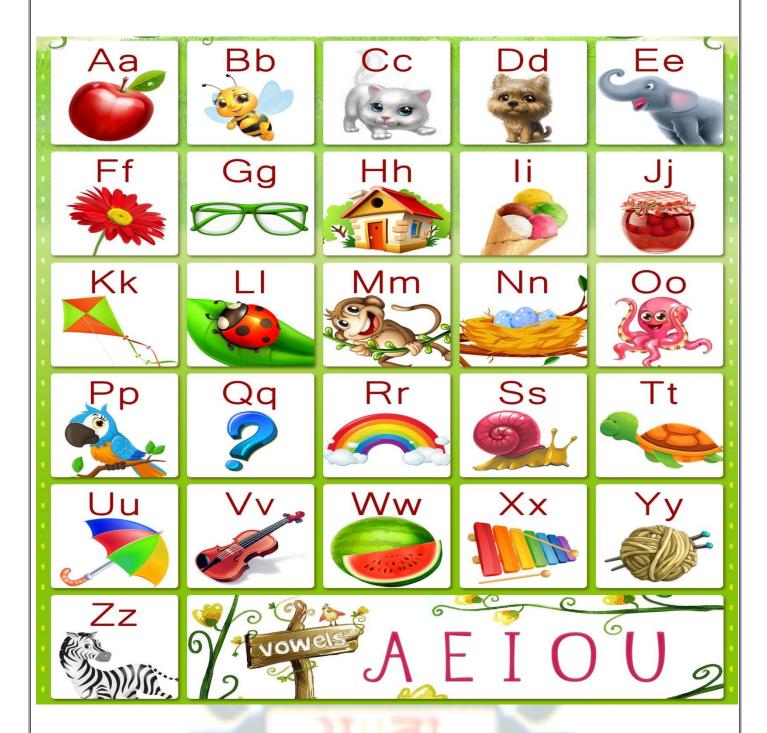

### ALPHABET RECOGNITATION.

NEXT ALPHABETS: T,H,F,E,A,K,M,N
WE CAN FORM IT WITH HELP OF STANDING LINE AND
SLEEPING LINE

ALPHABET VIDEO:-

HTTPS://YOUTU.BE/HQ3YFQNLLFQ

**ACTIVITY OF ALPHABET "H".** 