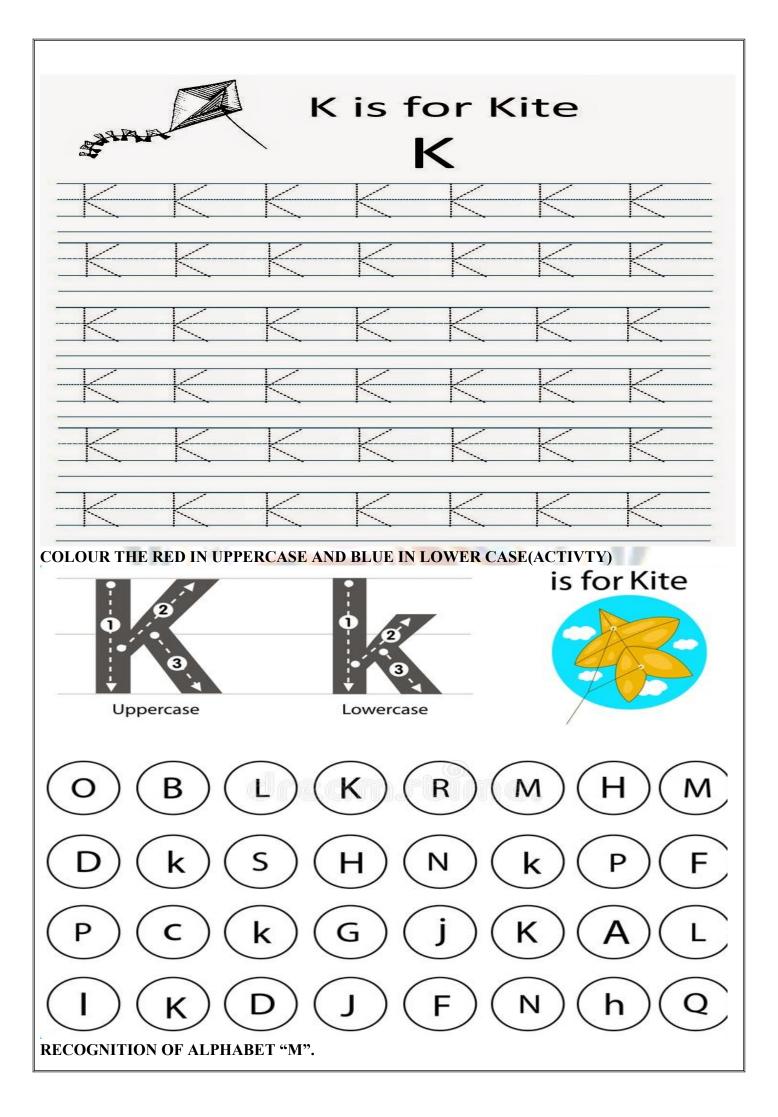

|
|   |           |              |                |               |
|   |           |              | <br> <br> <br> | <br>          |
|   | <u> </u>  | l            | <u> </u>       | <u> </u>      |
| _ | · · · · · | <u> </u>     | ·              | ·             |
|   |           | <del> </del> | <del> </del>   |               |
|   | į         | į            | į              | į             |
|   | \ I       | AV-11        | 17             |               |
|   | [         | [            |                |               |
|   | <u></u>   | L            |                | L             |
|   |           |              |                |               |
|   |           |              |                | <del>-</del>  |









PRACTICE PAGE OF ALPHABET K.



PRACTICE PAGE OF ALPHABET K.





## PRACTICE PAGE OF ALPHABET "M".



PRACTICE PAGE OF ALPHABET "M".



# M is for Monkey M



MAKE MOSE IN ALPHABET "M".(ACTIVITY)



RECOGNITION OF ALPHABET "N".



PRACTICE PAGE OF ALPHABET "N".



PRACTICE PAGE OF ALPHABET "N".



## MAKE NIGHT VISION FROM PAPER;(ACTIVITY)



PRE WRITING.