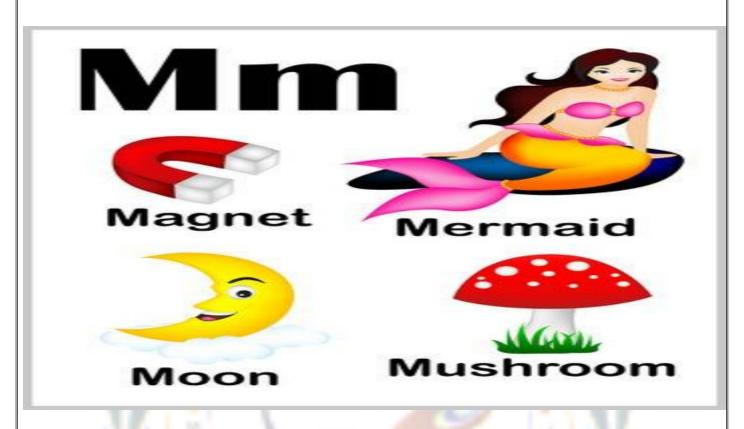

|   |           |              |                |               |
|   |           |              | <br> <br> <br> | <br>          |
|   | <u> </u>  | l            | <u> </u>       | <u> </u>      |
| _ | · · · · · | <u> </u>     | ·              | ·             |
|   |           | <del> </del> | <del> </del>   |               |
|   | į         | į            | į              | į             |
|   | \ I       | AV-11        | 17             |               |
|   | [         | [            |                |               |
|   | <u></u>   | L            |                | L             |
|   |           |              |                |               |
|   |           |              |                | <del>-</del>  |









PRACTICE PAGE OF ALPHABET K.



PRACTICE PAGE OF ALPHABET K.





## PRACTICE PAGE OF ALPHABET "M".



PRACTICE PAGE OF ALPHABET "M".



# M is for Monkey M



MAKE MOSE IN ALPHABET "M".(ACTIVITY)



RECOGNITION OF ALPHABET "N".



PRACTICE PAGE OF ALPHABET "N".



PRACTICE PAGE OF ALPHABET "N".



## MAKE NIGHT VISION FROM PAPER;(ACTIVITY)



PRE WRITING.