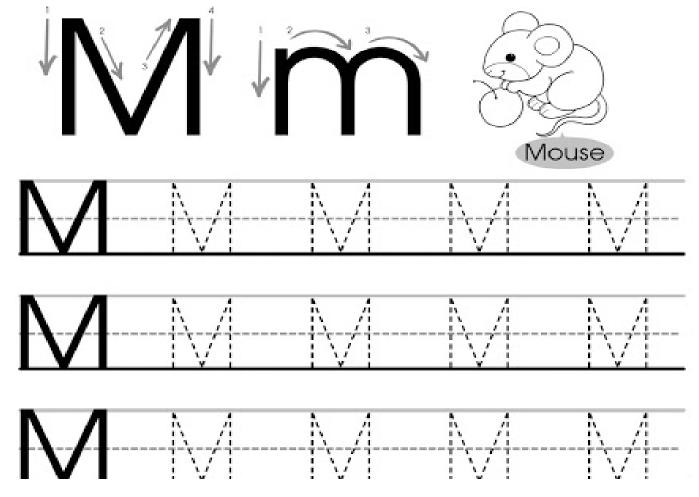

|               |
|   |           |              | <br> <br> <br> | <br>          |
|   | <u> </u>  | l            | <u> </u>       | <u> </u>      |
| _ | · · · · · | <u> </u>     | ·              | ·             |
|   |           | <del> </del> | <del> </del>   |               |
|   | į         | į            | į              | į             |
|   | \ I       | AV-11        | 17             |               |
|   | [         | [            |                |               |
|   | <u></u>   | L            |                | L             |
|   |           |              |                |               |
|   |           |              |                | <del>-</del>  |









PRACTICE PAGE OF ALPHABET K.



PRACTICE PAGE OF ALPHABET K.





## PRACTICE PAGE OF ALPHABET "M".



PRACTICE PAGE OF ALPHABET "M".



# M is for Monkey M



MAKE MOSE IN ALPHABET "M".(ACTIVITY)



RECOGNITION OF ALPHABET "N".



PRACTICE PAGE OF ALPHABET "N".



PRACTICE PAGE OF ALPHABET "N".



## MAKE NIGHT VISION FROM PAPER;(ACTIVITY)



PRE WRITING.