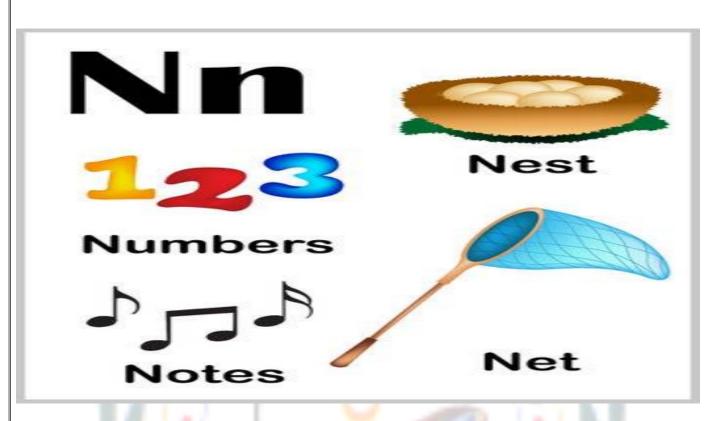

# M is for Monkey M

MAKE MOSE IN ALPHABET "M".(ACTIVITY)

RECOGNITION OF ALPHABET "N".

PRACTICE PAGE OF ALPHABET "N".

PRACTICE PAGE OF ALPHABET "N".