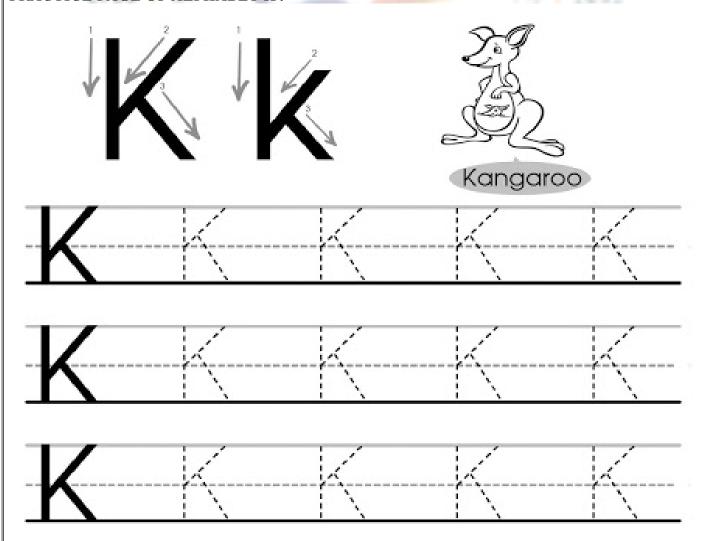

|                |               |
|   |           |              |                |               |
|   |           |              | <br> <br> <br> | <br>          |
|   | <u> </u>  | l            | <u> </u>       | <u> </u>      |
| _ | · · · · · | <u> </u>     | ·              | ·             |
|   |           | <del> </del> | <del> </del>   |               |
|   | į         | į            | į              | į             |
|   | \ I       | AV-11        | 17             |               |
|   | [         | [            |                |               |
|   | <u></u>   | L            |                | L             |
|   |           |              |                |               |
|   |           |              |                | <del>-</del>  |









PRACTICE PAGE OF ALPHABET K.



PRACTICE PAGE OF ALPHABET K.





## PRACTICE PAGE OF ALPHABET "M".



PRACTICE PAGE OF ALPHABET "M".



# M is for Monkey M



MAKE MOSE IN ALPHABET "M".(ACTIVITY)



RECOGNITION OF ALPHABET "N".



PRACTICE PAGE OF ALPHABET "N".



PRACTICE PAGE OF ALPHABET "N".



## MAKE NIGHT VISION FROM PAPER;(ACTIVITY)



PRE WRITING.