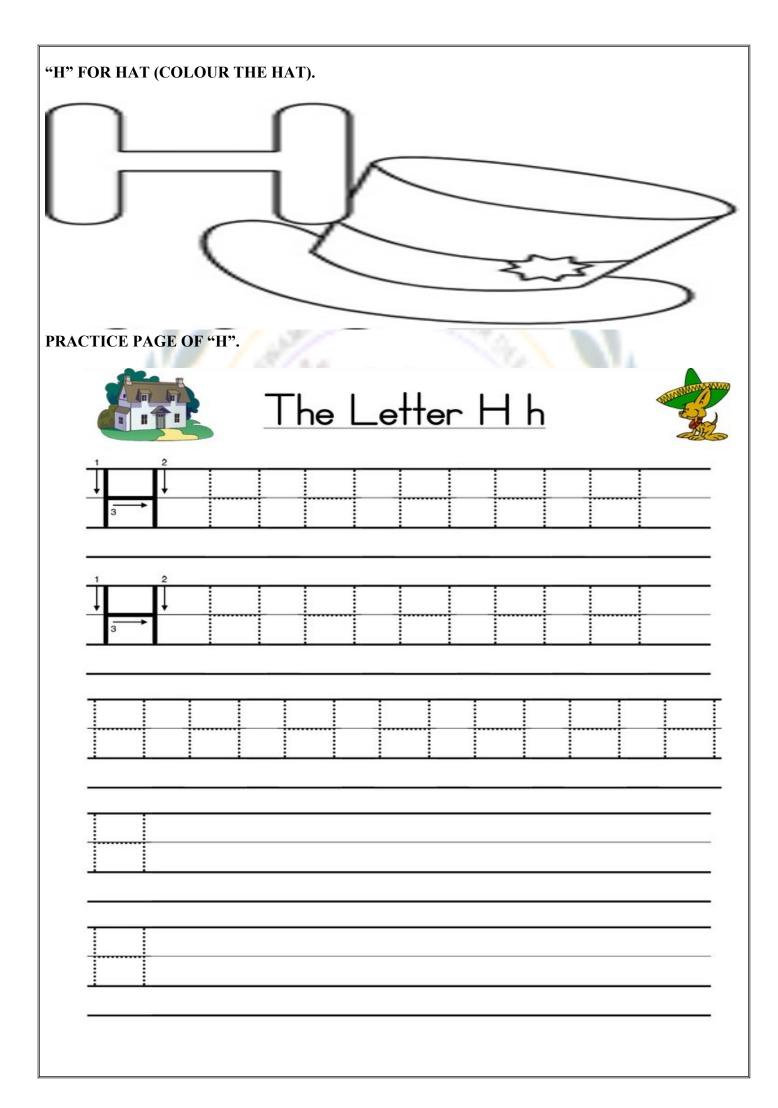

### ALPHABET RECOGNITATION.

NEXT ALPHABETS: T,H,F,E,A,K,M,N
WE CAN FORM IT WITH HELP OF STANDING LINE AND
SLEEPING LINE

ALPHABET VIDEO:-

HTTPS://YOUTU.BE/HQ3YFQNLLFQ

**ACTIVITY OF ALPHABET "H".** 

# H is for house.

| _ |           |              |                |               |
|---|-----------|--------------|----------------|---------------|
|   |           |              |                |               |
|   |           |              |                |               |
|   |           |              |                |               |
|   |           |              |                |               |
|   |           |              | <del>  </del>  | <del></del> - |
|   | 1 1       |              | 1 1            |               |
|   |           |              |                |               |
|   | i         |              | i              | i             |
| _ |           |              |                |               |
|   |           |              |                |               |
|   |           |              |                |               |
|   |           |              |                |               |
|   |           |              | <br> <br> <br> | <br>          |
|   | <u> </u>  | l            | <u> </u>       | <u> </u>      |
| _ | · · · · · | <u> </u>     | ·              | ·             |
|   |           | <del> </del> | <del> </del>   |               |
|   | į         | į            | į              | į             |
|   | \ I       | AV-11        | 17             |               |
|   | [         | [            |                |               |
|   | <u></u>   | L            |                | L             |
|   |           |              |                |               |
|   |           |              |                | <del>-</del>  |