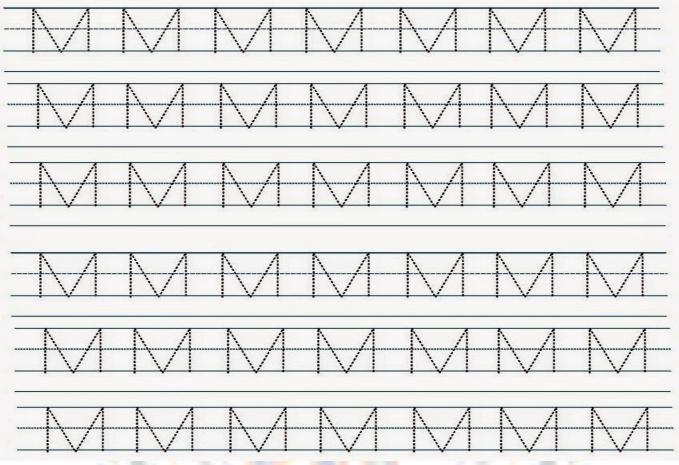

| <br> <br> <br> | <br>          |
|   | <u> </u>  | l            | <u> </u>       | <u> </u>      |
| _ | · · · · · | <u> </u>     | ·              | ·             |
|   |           | <del> </del> | <del> </del>   |               |
|   | į         | į            | į              | į             |
|   | \ I       | AV-11        | 17             |               |
|   | [         | [            |                |               |
|   | <u></u>   | L            |                | L             |
|   |           |              |                |               |
|   |           |              |                | <del>-</del>  |









PRACTICE PAGE OF ALPHABET K.



PRACTICE PAGE OF ALPHABET K.





## PRACTICE PAGE OF ALPHABET "M".



PRACTICE PAGE OF ALPHABET "M".



# M is for Monkey M



MAKE MOSE IN ALPHABET "M".(ACTIVITY)



RECOGNITION OF ALPHABET "N".



PRACTICE PAGE OF ALPHABET "N".



PRACTICE PAGE OF ALPHABET "N".



## MAKE NIGHT VISION FROM PAPER;(ACTIVITY)



PRE WRITING.