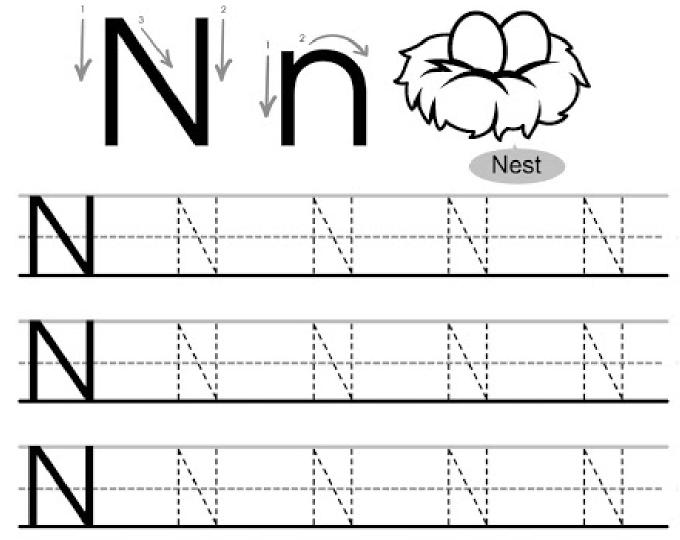

# M is for Monkey M

MAKE MOSE IN ALPHABET "M".(ACTIVITY)

RECOGNITION OF ALPHABET "N".

PRACTICE PAGE OF ALPHABET "N".

PRACTICE PAGE OF ALPHABET "N".