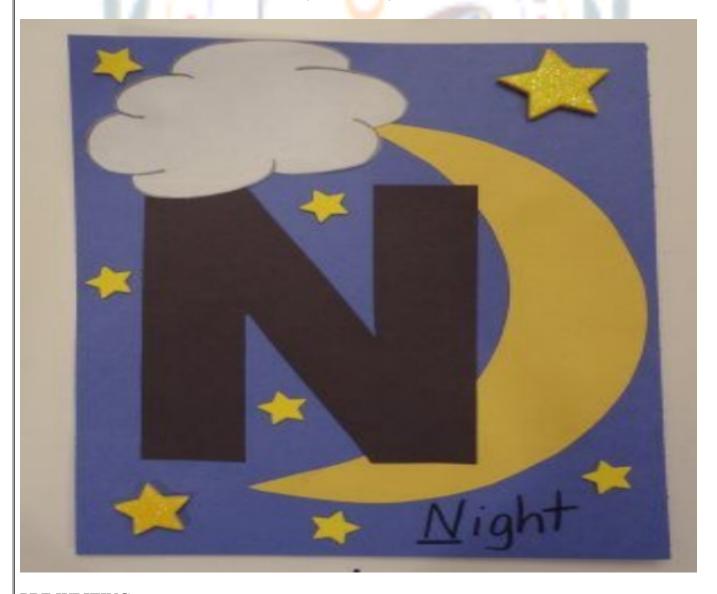

| <del> </del> | <del> </del>   |               |
|   | į         | į            | į              | į             |
|   | \ I       | AV-11        | 17             |               |
|   | [         | [            |                |               |
|   | <u></u>   | L            |                | L             |
|   |           |              |                |               |
|   |           |              |                | <del>-</del>  |









PRACTICE PAGE OF ALPHABET K.



PRACTICE PAGE OF ALPHABET K.





## PRACTICE PAGE OF ALPHABET "M".



PRACTICE PAGE OF ALPHABET "M".



# M is for Monkey M



MAKE MOSE IN ALPHABET "M".(ACTIVITY)



RECOGNITION OF ALPHABET "N".



PRACTICE PAGE OF ALPHABET "N".



PRACTICE PAGE OF ALPHABET "N".



## MAKE NIGHT VISION FROM PAPER;(ACTIVITY)



PRE WRITING.