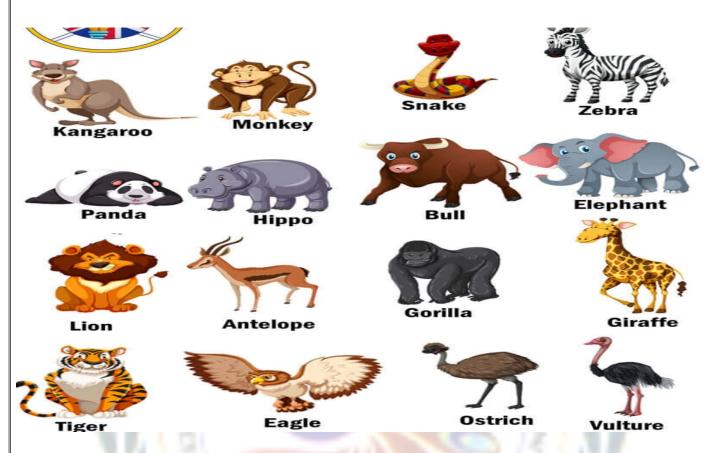

### MATCH THE SAME OBJECTS.

WILD ANIMALS.

VIDEO LINK: <a href="https://youtu.be/BDYUV7tx">https://youtu.be/BDYUV7tx</a> pM