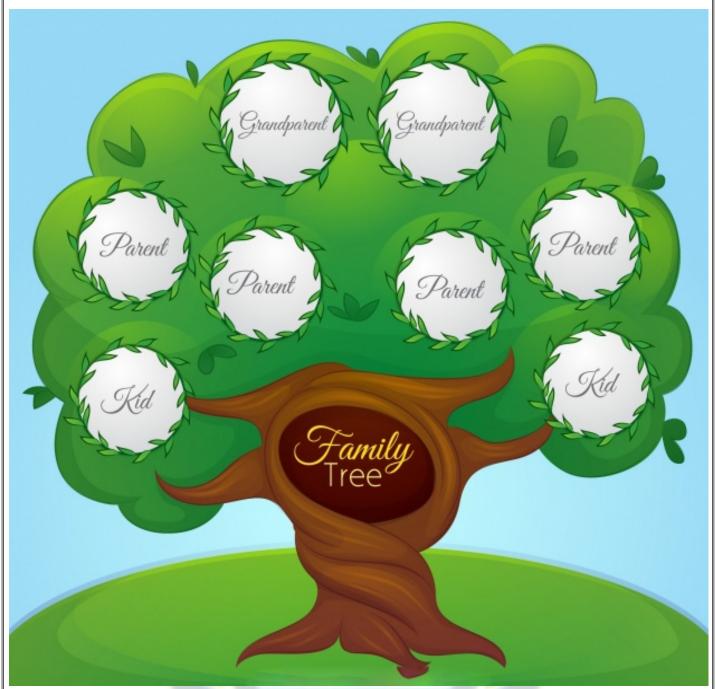

MY FAMILY.

VIDEO LINK: https://youtu.be/FHaObkHEkHQ

MY FAMILY: MATCH IT.

### **ACTIVITY:**

- MY FAMILY.
- 1. IN MY FAMILY THERE IS A MAMBERS.
- 2. MY SELF\_\_\_\_\_.
- 3. MY FATER NAME IS \_\_\_\_\_\_.
- 4. MY MOTHER NAME IS \_\_\_\_\_.
- 5. MY GRANDFATHER NAME IS\_\_\_\_\_.
- 6. MY GRAND MOTHER NAME IS\_\_\_\_\_\_.
- 7. I LOVE MY FAMILY .