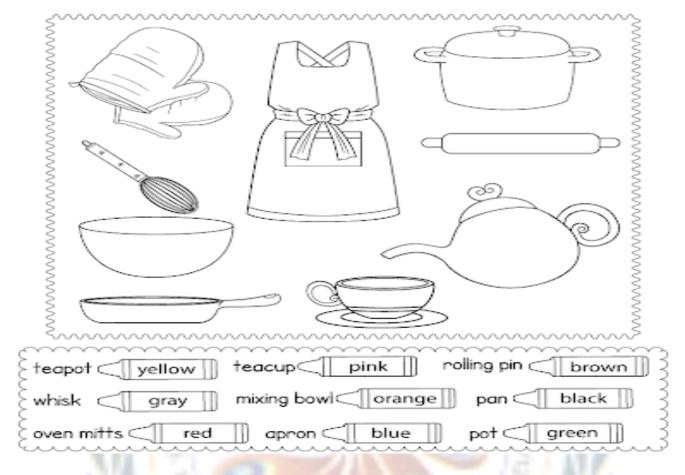

### COLOUR THE KITCHEN TOOLS AS PER GIVEN INSTROCTION.

**FUN TIME: COLOR YOUR HOME.** 

MY SCHOOL AND THEIR PARTS CONCEPT. VIDEO LINK: <a href="https://youtu.be/2i4CbCINjWA">https://youtu.be/2i4CbCINjWA</a>