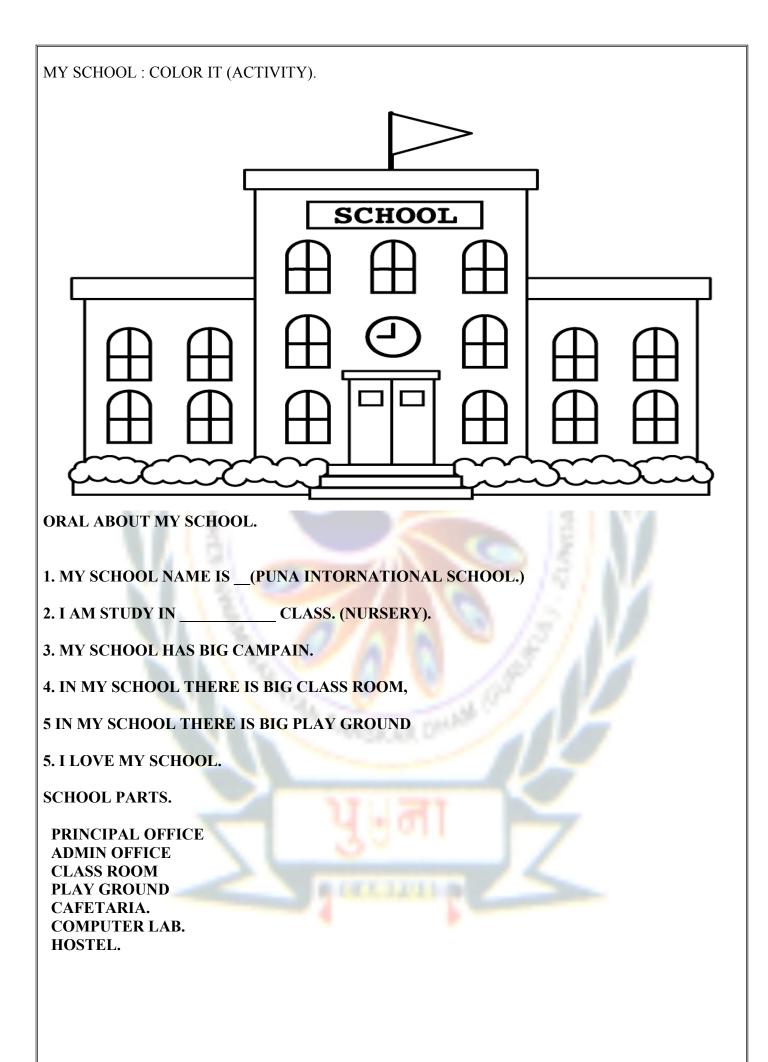

### COLOUR THE KITCHEN TOOLS AS PER GIVEN INSTROCTION.

**FUN TIME: COLOR YOUR HOME.** 

MY SCHOOL AND THEIR PARTS CONCEPT. VIDEO LINK: <a href="https://youtu.be/2i4CbCINjWA">https://youtu.be/2i4CbCINjWA</a>