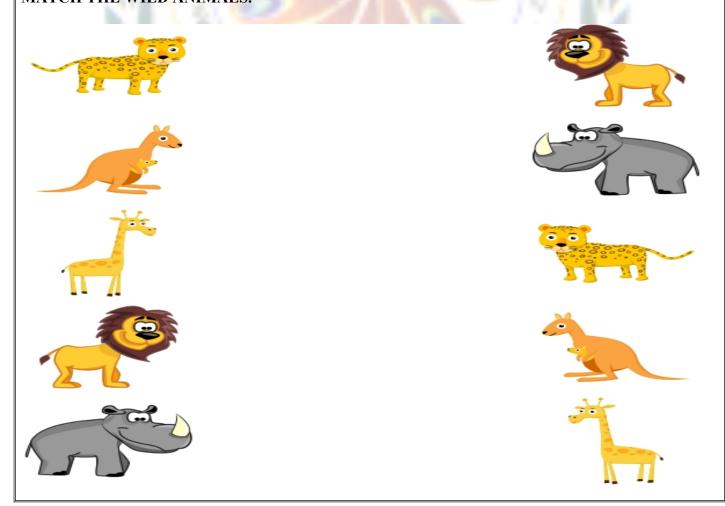

\_.
- 6. MY GRAND MOTHER NAME IS\_\_\_\_\_\_.
- 7. I LOVE MY FAMILY .

MY HOME AND THEIR PARTS.

VIDEO LINK: https://youtu.be/aEM9d 8 i0k



### MATCH THE OBJECTS WITH DIFFRENT PARTS OF ROOMS.

















### MAKE HOME WITH ICE-CREAM STCIKS.(ACTIVITY).



### **ORAL- PARTS OF MY HOME.**

- 1. HALL
- 2. KITCHEN.
- 3. BEDROOM.
- 4. BATH ROOM.
- 5. POOJA ROOM.
- 6. STUDY ROOM.
- 7. BALCONY.
- 8. STORE ROOM ETC.....

### COLOUR THE KITCHEN TOOLS AS PER GIVEN INSTROCTION.



**FUN TIME: COLOR YOUR HOME.** 



MY SCHOOL AND THEIR PARTS CONCEPT. VIDEO LINK: <a href="https://youtu.be/2i4CbCINjWA">https://youtu.be/2i4CbCINjWA</a>



### MATCH THE SAME OBJECTS.







WILD ANIMALS.

VIDEO LINK: <a href="https://youtu.be/BDYUV7tx">https://youtu.be/BDYUV7tx</a> pM



### MATCH THE WILD ANIMALS.



# CIRCLE THE WILD ANIMALS(PRACTICE WORKSHEET). Cheetah Pig Goat Tiger Gorilla Monkey

COLOUR THE WILD ANIMAL.(ACTIVITY)