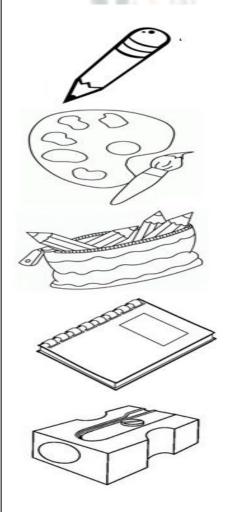

### MATCH THE SAME OBJECTS.

WILD ANIMALS.

VIDEO LINK: <a href="https://youtu.be/BDYUV7tx">https://youtu.be/BDYUV7tx</a> pM