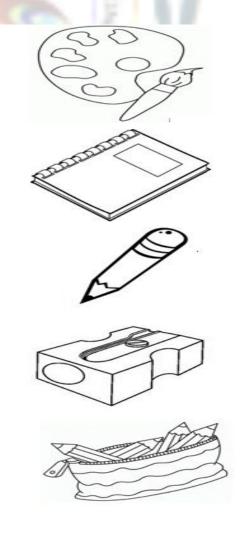

### MATCH THE SAME OBJECTS.

WILD ANIMALS.

VIDEO LINK: <a href="https://youtu.be/BDYUV7tx">https://youtu.be/BDYUV7tx</a> pM