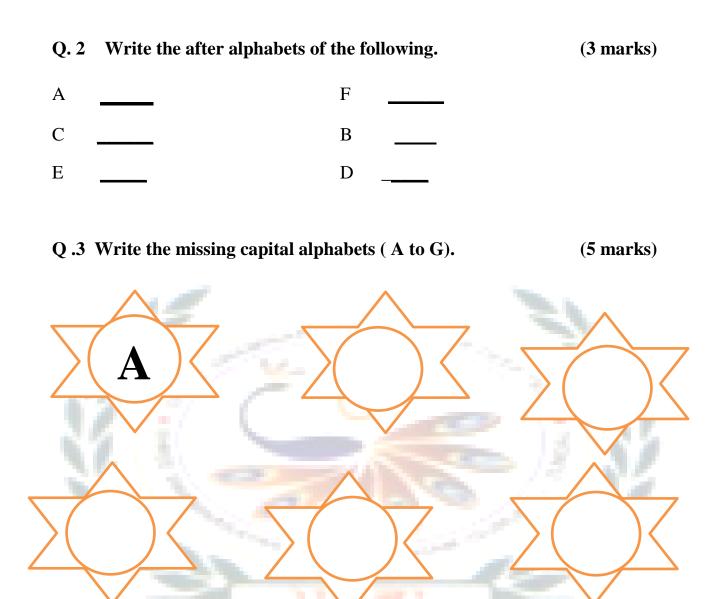

General Instruction -

Read the paper carefully and attempt all the questions.

Q.1 Match the letters with the correct picture.

Q .4 Circle the lower case letter matching with the upper case letter in each row. (6 marks)