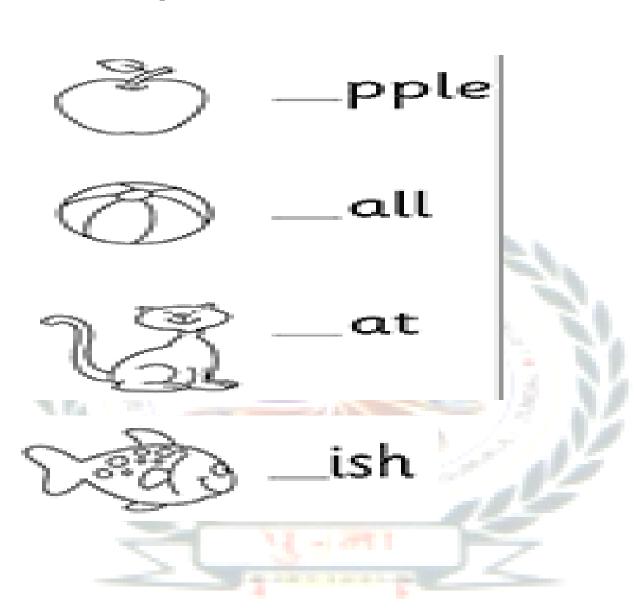

भु•ना International School Shree Swaminarayan Gurukul, Zundal

| PERIODIC ASSESSMENT – 1 2021 -22 |         |       |       |                |  |
|----------------------------------|---------|-------|-------|----------------|--|
| Student's Name                   |         |       |       |                |  |
| Date                             |         | Grade | Jr.KG | Roll No.       |  |
| Subject                          | English | Marks | 25    | Teacher's Sign |  |

General Instruction -

Read the paper carefully and attempt all the questions.

Q.1 Match the letters with the correct picture.



















Q .4 Circle the lower case letter matching with the upper case letter in each row. (6 marks)



Q .5 Look at the picture and circle the correct letter.

(3 marks)





## Q.6 Look at the picture and write the first letter.

(4 marks)