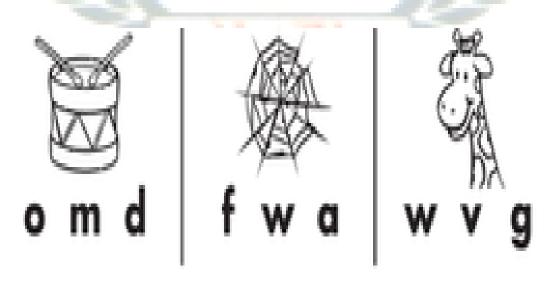

भु•ना International School Shree Swaminarayan Gurukul, Zundal

| PERIODIC ASSESSMENT – 1 2021 -22 |         |       |       |                |  |
|----------------------------------|---------|-------|-------|----------------|--|
| Student's Name                   |         |       |       |                |  |
| Date                             |         | Grade | Jr.KG | Roll No.       |  |
| Subject                          | English | Marks | 25    | Teacher's Sign |  |

General Instruction -

Read the paper carefully and attempt all the questions.

Q.1 Match the letters with the correct picture.



















Q .4 Circle the lower case letter matching with the upper case letter in each row. (6 marks)



Q .5 Look at the picture and circle the correct letter.

(3 marks)





## Q.6 Look at the picture and write the first letter.

(4 marks)