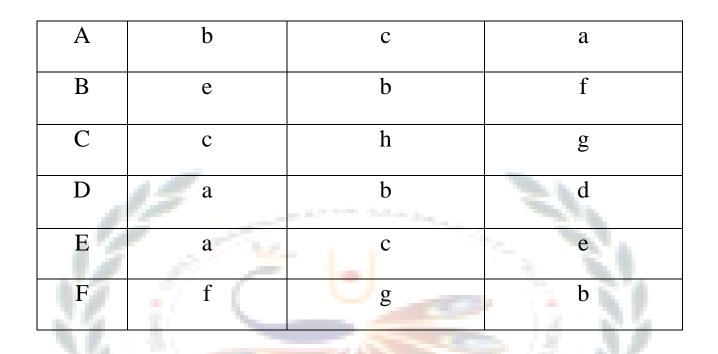

General Instruction -

Read the paper carefully and attempt all the questions.

Q.1 Match the letters with the correct picture.

Q .4 Circle the lower case letter matching with the upper case letter in each row. (6 marks)