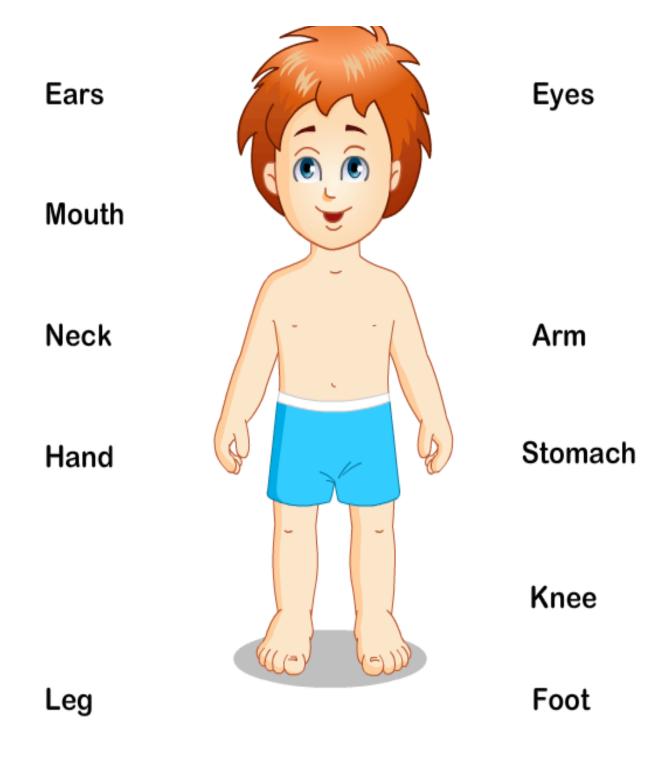

SSMENT – 1 2021 -22 |     |       |       |                |  |
|----------------------------------|-----|-------|-------|----------------|--|
| Student's Name                   |     |       |       |                |  |
| Date                             |     | Grade | Jr.KG | Roll No.       |  |
| Subject                          | EVS | Marks | 25    | Teacher's Sign |  |

#### General Instruction –

Read the paper carefully and attempt all the questions.

## Q . 1 How many body parts do we have.

(6 marks)



#### Q. 2 Circle the things which you carry in your school bag.

(2 marks)







### $\boldsymbol{Q}$ . 3 Look at the picture and circle all the animals.











































#### Q. 4 Draw a line from each word to the correct part of the body. (5 marks)