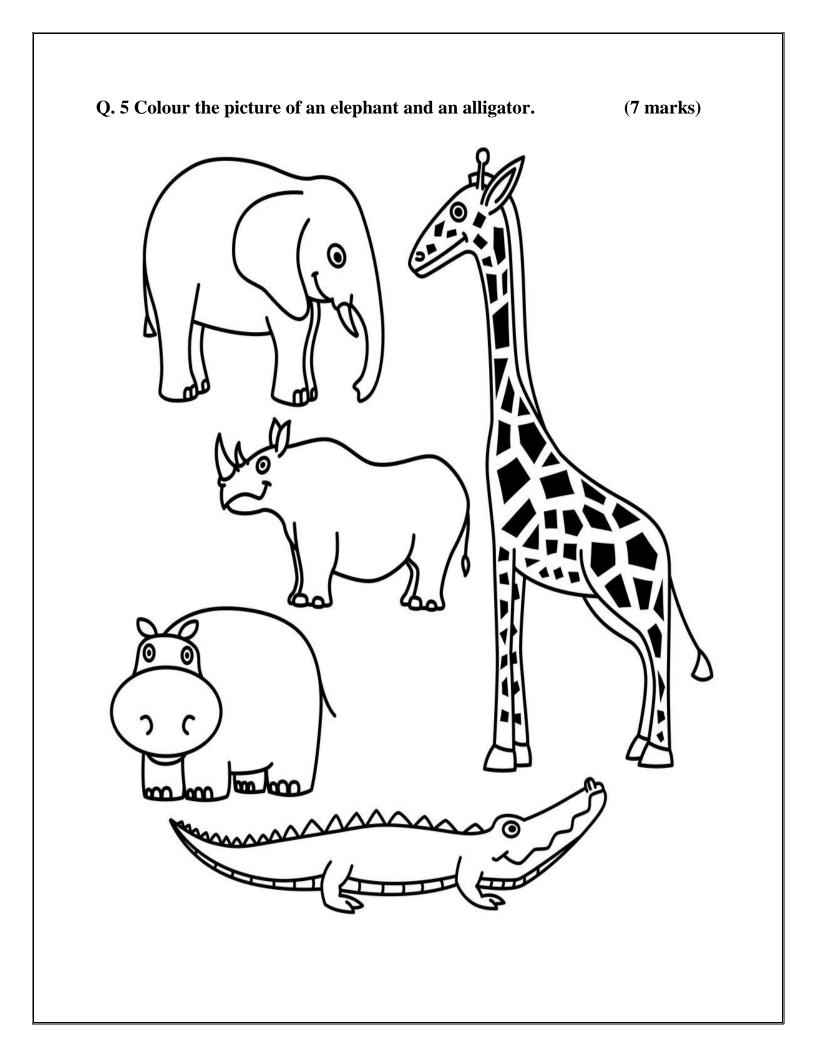

MENT – 1 2021 -22 |     |       |       |                |  |
|----------------------------------|-----|-------|-------|----------------|--|
| Student's Name                   |     |       |       |                |  |
| Date                             |     | Grade | Jr.KG | Roll No.       |  |
| Subject                          | EVS | Marks | 25    | Teacher's Sign |  |

#### General Instruction –

Read the paper carefully and attempt all the questions.

## Q . 1 How many body parts do we have.

(6 marks)



#### Q. 2 Circle the things which you carry in your school bag.

(2 marks)







### $\boldsymbol{Q}$ . 3 Look at the picture and circle all the animals.











































#### Q. 4 Draw a line from each word to the correct part of the body. (5 marks)