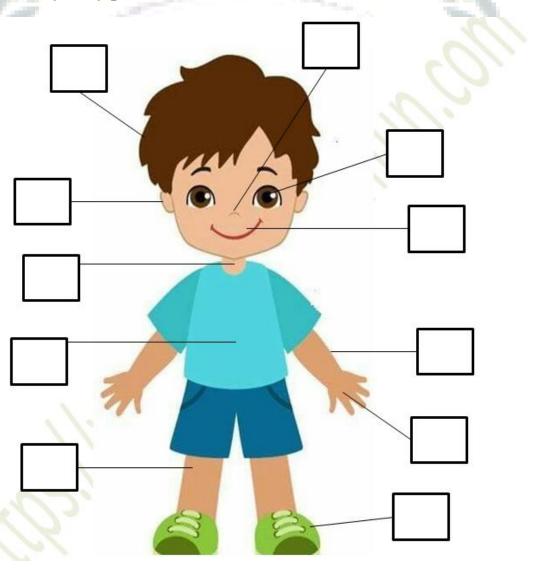

# पुर्ना International School Shree Swaminarayan Gurukul, Zundal

| PERIODIC ASSESSMENT – 1 2021 -22 |     |       |       |                |  |
|----------------------------------|-----|-------|-------|----------------|--|
| Student's Name                   |     |       |       |                |  |
| Date                             |     | Grade | Jr.KG | Roll No.       |  |
| Subject                          | EVS | Marks | 25    | Teacher's Sign |  |

#### General Instruction –

Read the paper carefully and attempt all the questions.

## Q . 1 How many body parts do we have.

(6 marks)



#### Q. 2 Circle the things which you carry in your school bag.

(2 marks)







### $\boldsymbol{Q}$ . 3 Look at the picture and circle all the animals.











































#### Q. 4 Draw a line from each word to the correct part of the body. (5 marks)