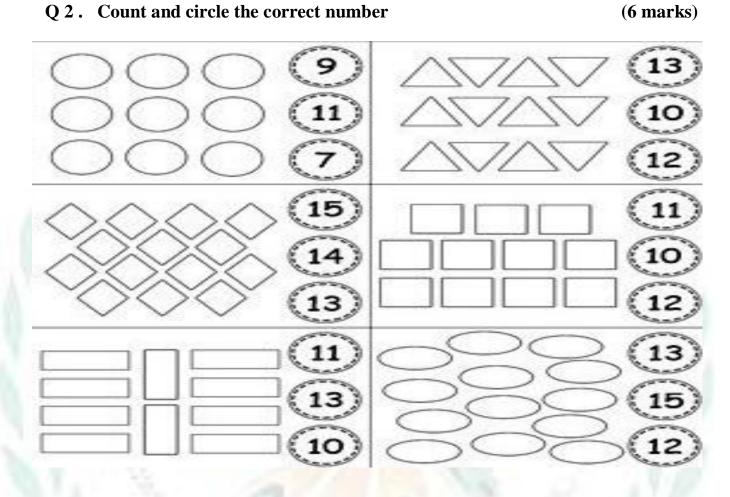

# पु्∎ेना International School

Shree Swaminarayan Gurukul, Zundal

|                | SUMM | ATIVE ASS | SESSMENT | - 1 2021-22    |  |
|----------------|------|-----------|----------|----------------|--|
| Student's Name |      |           |          |                |  |
| Date           |      | Grade     | Jr.KG    | Roll No.       |  |
| Subject        | Math | Marks     | 60       | Teacher's Sign |  |

General Instruction -

Read the paper carefully and attempt all the questions.

## Q.1 Write number counting 1 -30

## (10 marks)





Q.3 Write after numbers.

(4 marks)



Q.4 Write the missing numbers.

| 1   | 11                       | 21   |
|-----|--------------------------|------|
| 10  |                          | 22   |
| 3   | Constant State of States | 201  |
|     | - Aller                  | 196  |
| 1   | 15                       | 80   |
| 1 5 |                          | 26   |
| 1   |                          |      |
| 8   |                          | 00   |
| 1 0 |                          | 29   |
| 10  |                          | - Ch |

## Q 5 . Match the shapes with the given object.

(5 marks)











### Q 6 Circle the objects as per the given number

### (5 marks)







(9 marks)