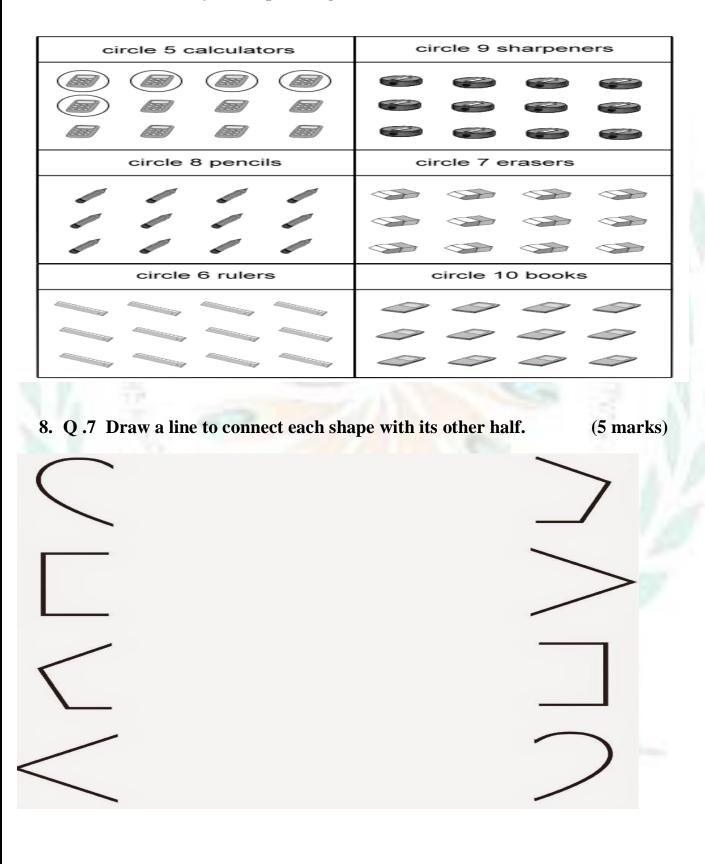

Instruction -

Read the paper carefully and attempt all the questions.

## Q.1 Write number counting 1 -30

## (10 marks)





Q.3 Write after numbers.

(4 marks)



Q.4 Write the missing numbers.

| 1   | 11                       | 21   |
|-----|--------------------------|------|
| 10  |                          | 22   |
| 3   | Constant State of States | 201  |
|     | - Aller                  | 196  |
| 1   | 15                       | 80   |
| 1 5 |                          | 26   |
| 1   |                          |      |
| 8   |                          | 00   |
| 1 0 |                          | 29   |
| 10  |                          | - Ch |

## Q 5 . Match the shapes with the given object.

(5 marks)











### Q 6 Circle the objects as per the given number

### (5 marks)







(9 marks)