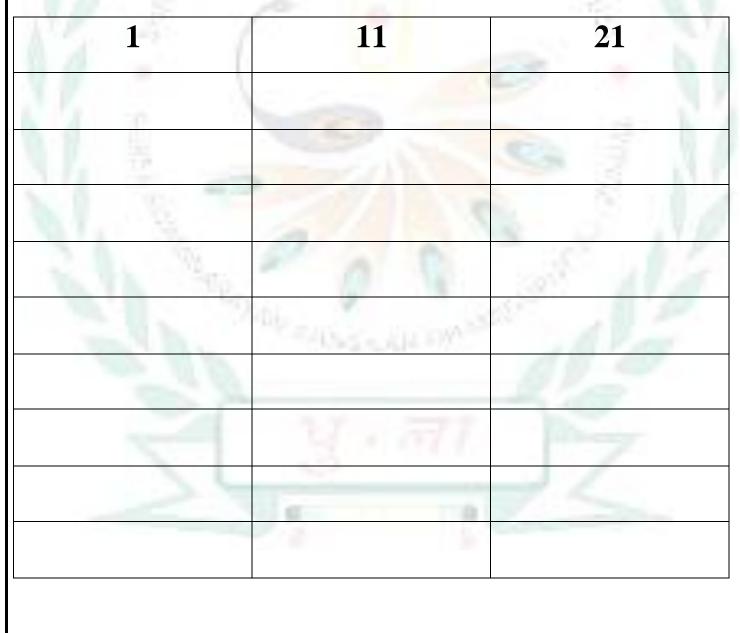

## (10 marks)

Q.3 Write after numbers.

(4 marks)

Q.4 Write the missing numbers.

| 1   | 11                       | 21   |
|-----|--------------------------|------|
| 10  |                          | 22   |
| 3   | Constant State of States | 201  |
|     | - Aller                  | 196  |
| 1   | 15                       | 80   |
| 1 5 |                          | 26   |
| 1   |                          |      |
| 8   |                          | 00   |
| 1 0 |                          | 29   |
| 10  |                          | - Ch |