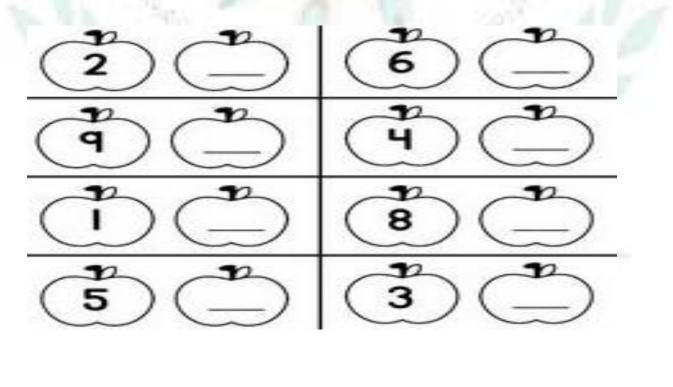

# पु्∎ेना International School

Shree Swaminarayan Gurukul, Zundal

|                | SUMM | ATIVE ASS | SESSMENT | - 1 2021-22    |  |
|----------------|------|-----------|----------|----------------|--|
| Student's Name |      |           |          |                |  |
| Date           |      | Grade     | Jr.KG    | Roll No.       |  |
| Subject        | Math | Marks     | 60       | Teacher's Sign |  |

General Instruction -

Read the paper carefully and attempt all the questions.

## Q.1 Write number counting 1 -30

## (10 marks)





Q.3 Write after numbers.

(4 marks)



Q.4 Write the missing numbers.

| 1   | 11                       | 21   |
|-----|--------------------------|------|
| 10  |                          | 22   |
| 3   | Constant State of States | 201  |
|     | - Aller                  | 196  |
| 1   | 15                       | 80   |
| 1 5 |                          | 26   |
| 1   |                          |      |
| 8   |                          | 00   |
| 1 0 |                          | 29   |
| 10  |                          | - Ch |

## Q 5 . Match the shapes with the given object.

(5 marks)











### Q 6 Circle the objects as per the given number

### (5 marks)







(9 marks)