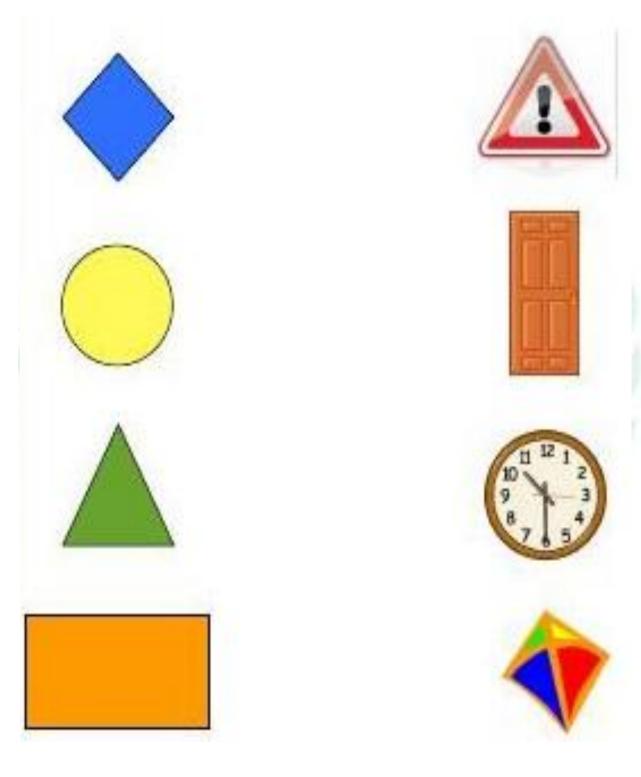

| _               | _ 3     | 6     |  |  |  |  |
| 17                                                          | 20_             | 22      | 13    |  |  |  |  |
| Q. 3 Write the number names(Any 5) (5 marks)                |                 |         |       |  |  |  |  |
| 1                                                           | 11<br>Name = 13 | S-ULEWS |       |  |  |  |  |
| 10                                                          | 20              | • 77    | 19    |  |  |  |  |
| 13                                                          | 2               |         |       |  |  |  |  |
|                                                             |                 |         |       |  |  |  |  |

## Q. 4 Match the shapes with the objects.

(4 marks)