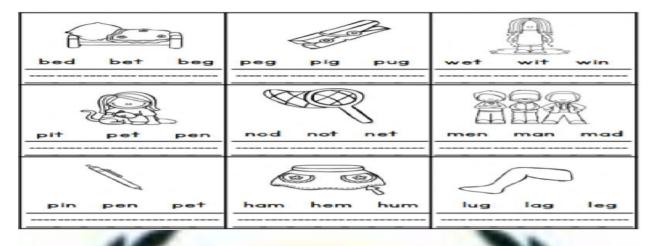

## Q. 7 Write the before and after alphabet.

Q. 8 Look at the picture and circle the correct word.

Q. 9 Fill in the missing vowels.

Q. 10 Match the alphabets with the picture.