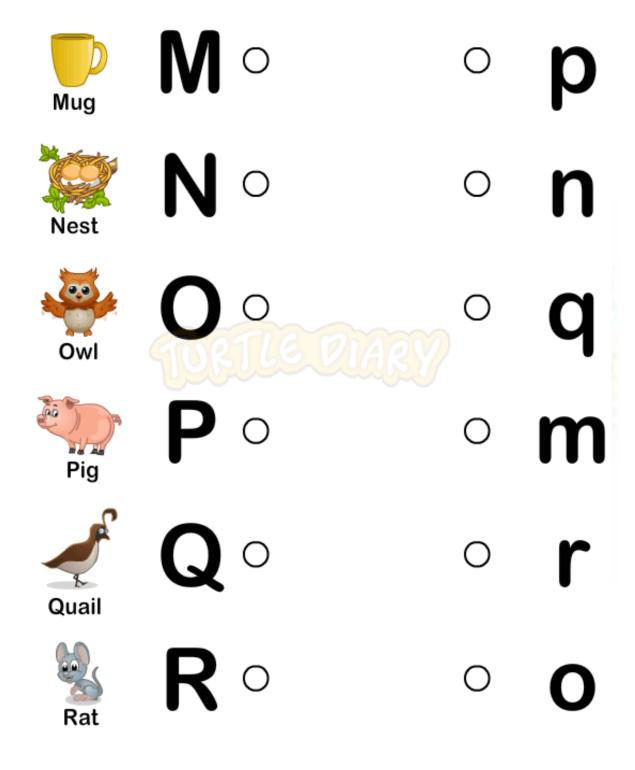

#### Q. 5 Circle the correct beginning sound.

Q. 6 Match the following upper case with lower case alphabet.