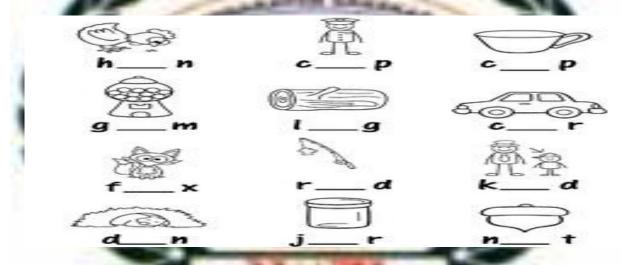

## Q. 7 Write the before and after alphabet.

Q. 8 Look at the picture and circle the correct word.

Q. 9 Fill in the missing vowels.

Q. 10 Match the alphabets with the picture.