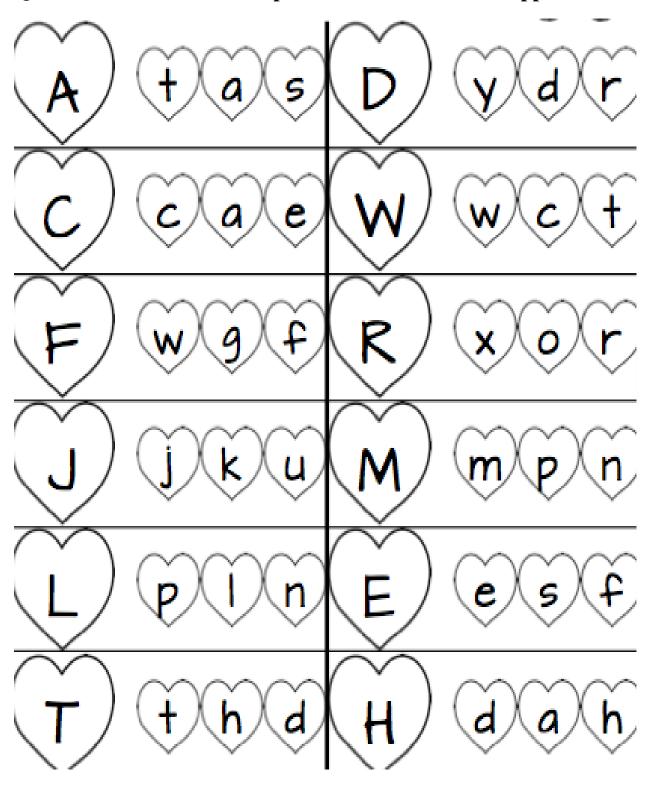

#### Q. 5 Circle the correct beginning sound.

Q. 6 Match the following upper case with lower case alphabet.