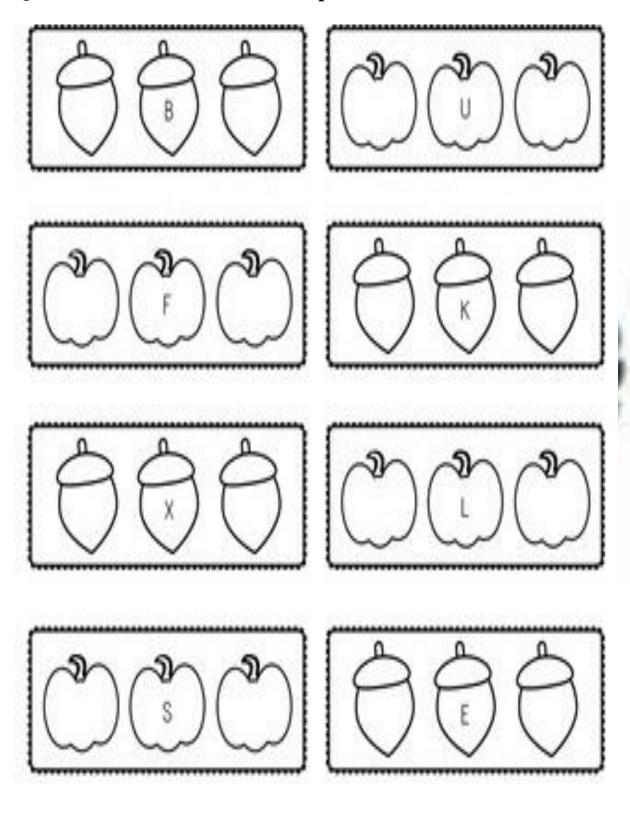

### Q. 4Match the following pictures with the correct beginning letter.

|   | d |          | g |
|---|---|----------|---|
|   | f |          | I |
|   | b |          | е |
|   | a |          | h |
| 9 | С |          | r |
|   | u |          | S |
| 2 | р | <b>₹</b> | n |
|   | m | 2        | i |