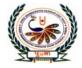

#### Q. 1 Write the missing alphabets A to Z.

Q. 2 Write the missing alphabets a to t. d b c e k i m p q r S

Q. 3 Circle the lower case alphabet that matches with upper case.