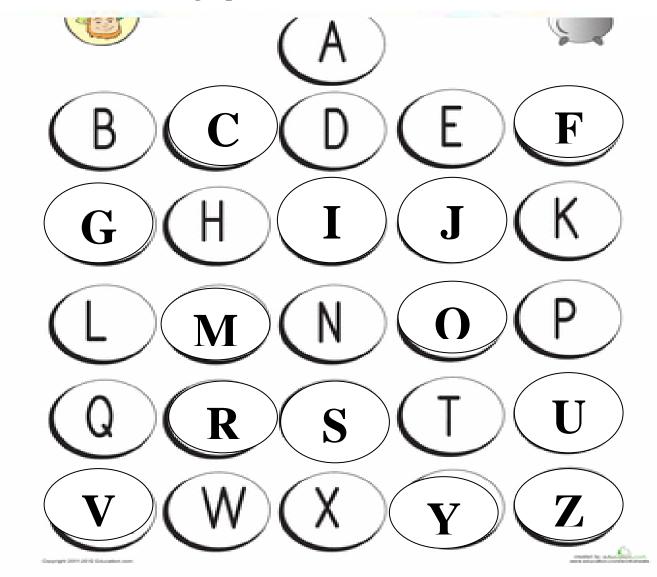

#### Q. 5 Circle the correct beginning sound.

Q. 6 Match the following upper case with lower case alphabet.