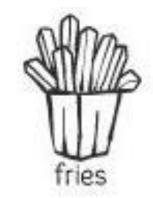

#### 5. Circle the healthy food.

(5 marks)

cookie

candy cane

fish

avocado

cake