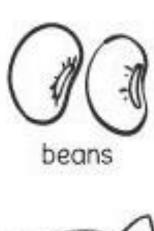

UMMATIVE ASSESSMENT - 1 2021-22 |     |       |       |                |  |
|----------------------------------|-----|-------|-------|----------------|--|
| Student's Name                   |     |       |       |                |  |
| Date                             |     | Grade | Jr.KG | Roll No.       |  |
| Subject                          | EVS | Marks | 60    | Teacher's Sign |  |

General Instruction -

Read the paper carefully and attempt all the questions.

#### Q1. Circle the things that you can taste.

(5 marks)



#### Q.2 Match the picture with the correct word. (5 marks)



#### Q. 3 Match the same body parts.

(5 marks)





## 2 Look at the picture and write the beginning letter.

(10 marks)



\_\_\_\_oor



\_\_\_ a t e





#### 5. Circle the healthy food.

(5 marks)















cookie







candy cane



fish







avocado

cake



### 9. Match the following

(5 marks)