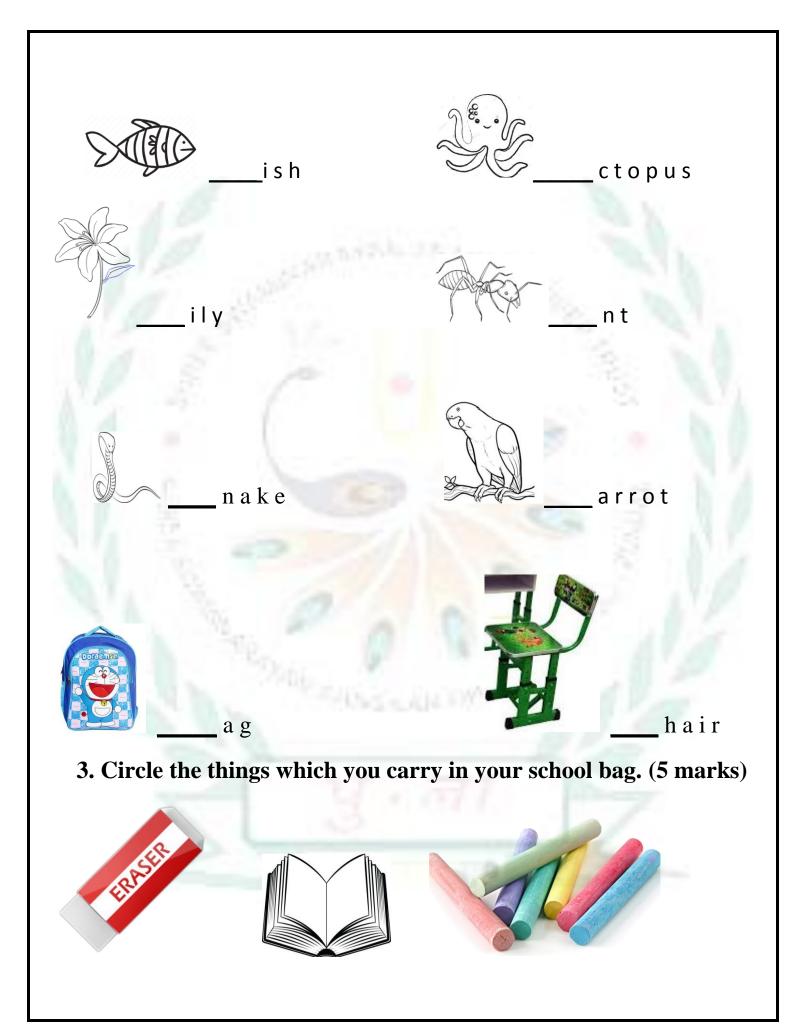

## 2 Look at the picture and write the beginning letter.

(10 marks)

\_\_\_\_oor

\_\_\_ a t e