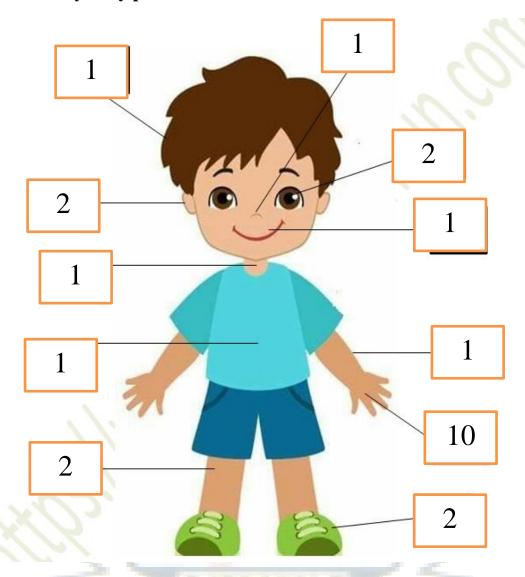

# पुर्ना International School Shree Swaminarayan Gurukul, Zundal

|                          | PERIODIC ASSIGNMENT -1 2021 - 22 |              |
|--------------------------|----------------------------------|--------------|
| Grade – Jr.KG            |                                  | Subject- EVS |
| Syllabus - FROM TEXTBOOK |                                  |              |

### $\boldsymbol{Q}$ . 1 Circle the wild animals.



### $\boldsymbol{Q}$ . 2 Look at the picture and circle all the animals.



### Q.3 How many body parts do we have.



## Q. 4 Circle the things which you carry in your school bag.



Q. 5 Draw a line from each word to the correct part of the body.



Q. 6 Fill in the missing first letters.





Gate







<u>L</u> i o n



Q. 7 Colour the picture of a boy if you are a boy and if you are girl colour the picture of the girl.



# Q. 8 Colour the picture of an elephant.