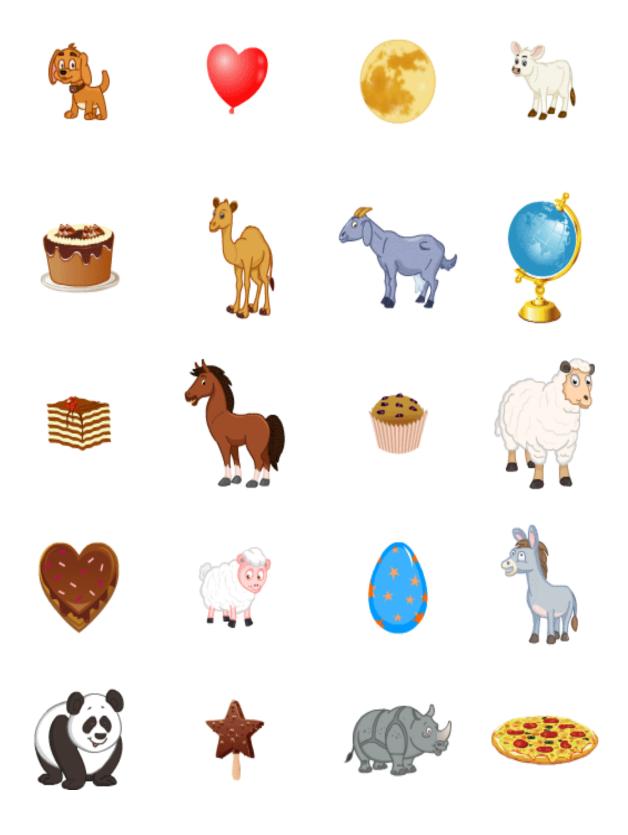

# पुर्ना International School Shree Swaminarayan Gurukul, Zundal

|                          | PERIODIC ASSIGNMENT -1 2021 - 22 |              |
|--------------------------|----------------------------------|--------------|
| Grade – Jr.KG            |                                  | Subject- EVS |
| Syllabus - FROM TEXTBOOK |                                  |              |

### $\boldsymbol{Q}$ . 1 Circle the wild animals.



### $\boldsymbol{Q}$ . 2 Look at the picture and circle all the animals.



### Q.3 How many body parts do we have.



## Q. 4 Circle the things which you carry in your school bag.



Q. 5 Draw a line from each word to the correct part of the body.



Q. 6 Fill in the missing first letters.





Gate







<u>L</u> i o n



Q. 7 Colour the picture of a boy if you are a boy and if you are girl colour the picture of the girl.



# Q. 8 Colour the picture of an elephant.