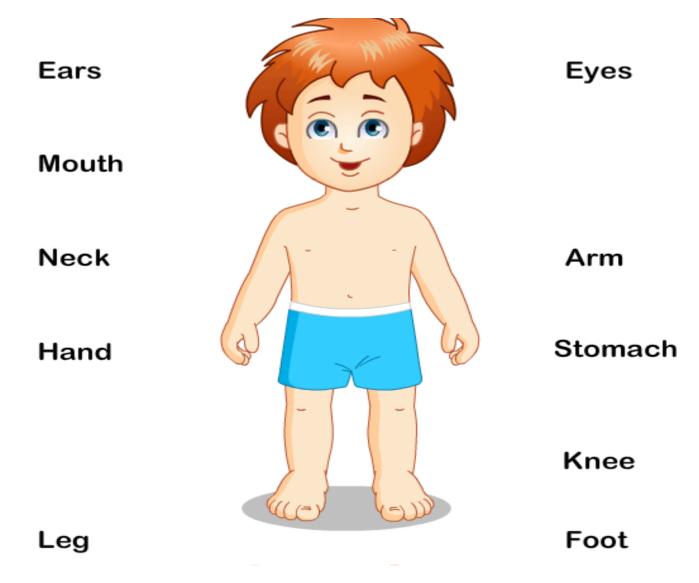

## Q. 4 Circle the things which you carry in your school bag.

Q. 5 Draw a line from each word to the correct part of the body.

Q. 6 Fill in the missing first letters.

Gate

<u>L</u> i o n

Q. 7 Colour the picture of a boy if you are a boy and if you are girl colour the picture of the girl.