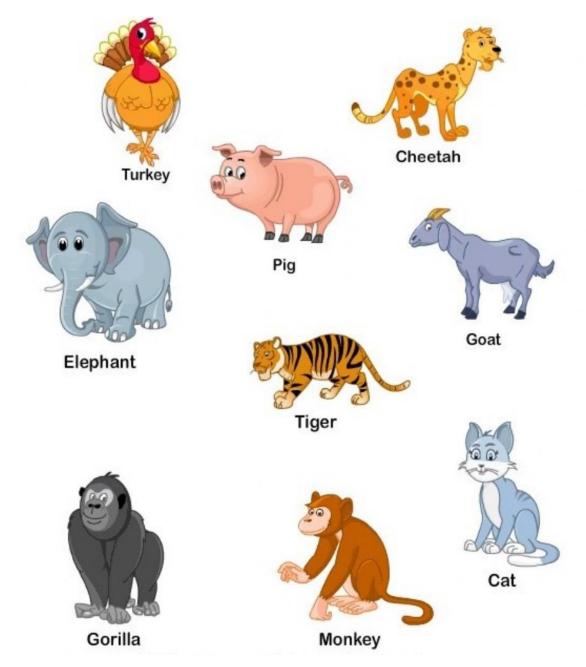

# पुर्ना International School Shree Swaminarayan Gurukul, Zundal

|                          | PERIODIC ASSIGNMENT -1 2021 - 22 |              |
|--------------------------|----------------------------------|--------------|
| Grade – Jr.KG            |                                  | Subject- EVS |
| Syllabus - FROM TEXTBOOK |                                  |              |

### $\boldsymbol{Q}$ . 1 Circle the wild animals.



### $\boldsymbol{Q}$ . 2 Look at the picture and circle all the animals.



### Q.3 How many body parts do we have.



## Q. 4 Circle the things which you carry in your school bag.



Q. 5 Draw a line from each word to the correct part of the body.



Q. 6 Fill in the missing first letters.





Gate







<u>L</u> i o n



Q. 7 Colour the picture of a boy if you are a boy and if you are girl colour the picture of the girl.



# Q. 8 Colour the picture of an elephant.