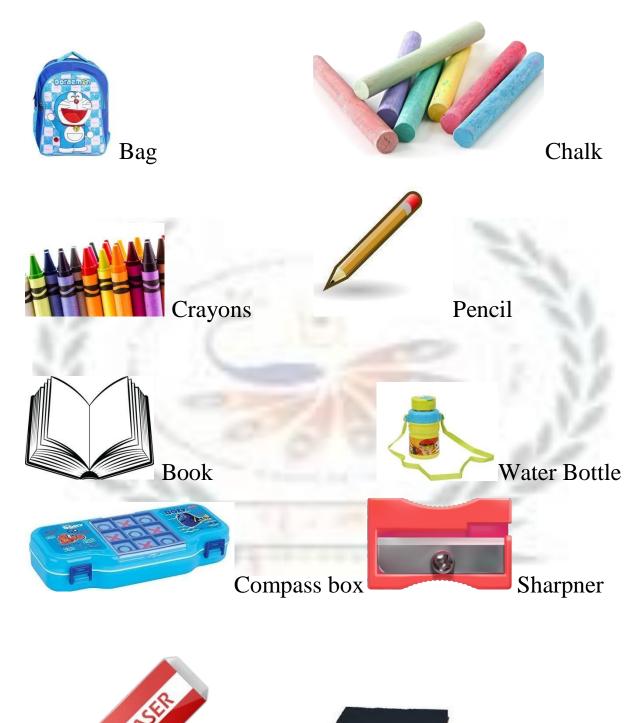

#### My School

#### **New Words**

Eraser

Duster

#### Fill in the missing letter

\_\_ag

\_\_hair

\_\_encil

\_able