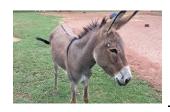

#### Look at the picture and write the first letter.

\_onkey

\_\_ow

\_heep

ig

\_\_og

\_\_amel

Activity