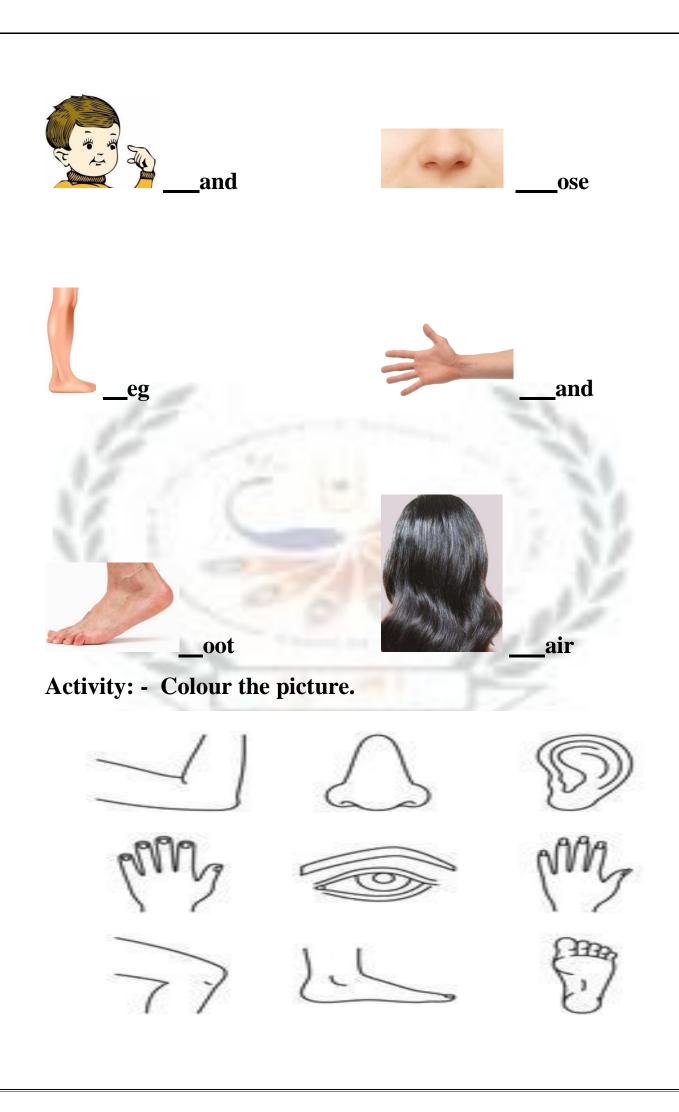

|       | Body Parts                      |      |
| 3          |       | My School                       |      |
| 4          | June  | My House                        |      |
| 5          |       | Animal World – Domestic Animals |      |
| 6          |       | Animal World – Wild Animals     |      |

#### Creepers







| My name is                     |
|--------------------------------|
| I am a(boy / girl ).           |
| I study in                     |
| My school name is              |
| T'S ALL ABOUT                  |
| THIS IS LIVE IN                |
| YEARS OLD OOOOO MY FRIENDS ARE |
| THIS IS FAMILY                 |
| MY FAVORITE                    |
| COLOR FOOD TV SHOW BOOK        |

#### **My Body Parts**



#### Look at the picture and write the first letter





#### My School

#### **New Words**



Eraser

Duster

#### Fill in the missing letter







\_\_ag



\_\_hair



\_\_encil



\_able

#### My House

#### New words



Door



Window



Gate



Kitchen



Bedroom





\_\_\_oor



\_ath-room



tudy-



\_ate



\_\_indow

Activity

Draw a picture of your house and colour it.



## Animal World Domestic Animals

#### **New Words**



**at** 



Sheep



Camel



Dog



Cow



Pig



Rabbit



Goat

#### Look at the picture and write the first letter.





\_onkey





\_\_ow



\_heep



ig



\_\_og



\_\_amel

Activity

Draw or paste the picture of domestic animals.

| Cow    | Buffalo | Sheep  |
|--------|---------|--------|
|        |         |        |
| Goat   | Camel   | Yak    |
|        |         |        |
| Dog    | Cat