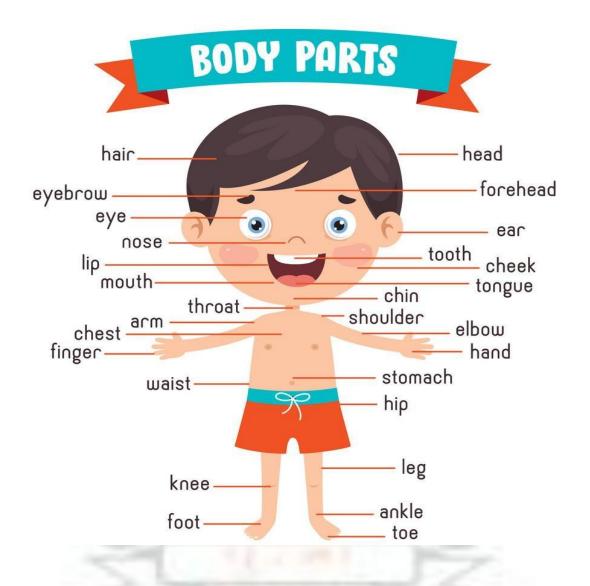

pril | Myself                          |      |
| 2          |       | Body Parts                      |      |
| 3          |       | My School                       |      |
| 4          | June  | My House                        |      |
| 5          |       | Animal World – Domestic Animals |      |
| 6          |       | Animal World – Wild Animals     |      |

#### Creepers







| My name is                     |
|--------------------------------|
| I am a(boy / girl ).           |
| I study in                     |
| My school name is              |
| T'S ALL ABOUT                  |
| THIS IS LIVE IN                |
| YEARS OLD OOOOO MY FRIENDS ARE |
| THIS IS FAMILY                 |
| MY FAVORITE                    |
| COLOR FOOD TV SHOW BOOK        |

#### **My Body Parts**



#### Look at the picture and write the first letter





#### My School

#### **New Words**



Eraser

Duster

#### Fill in the missing letter







\_\_ag



\_\_hair



\_\_encil



\_able

#### My House

#### New words



Door



Window



Gate



Kitchen



Bedroom





\_\_\_oor



\_ath-room



tudy-



\_ate



\_\_indow

Activity

Draw a picture of your house and colour it.



## Animal World Domestic Animals

#### **New Words**



**at** 



Sheep



Camel



Dog



Cow



Pig



Rabbit



Goat

#### Look at the picture and write the first letter.





\_onkey





\_\_ow



\_heep



ig



\_\_og



\_\_amel

Activity

Draw or paste the picture of domestic animals.

| Cow    | Buffalo | Sheep  |
|--------|---------|--------|
|        |         |        |
| Goat   | Camel   | Y