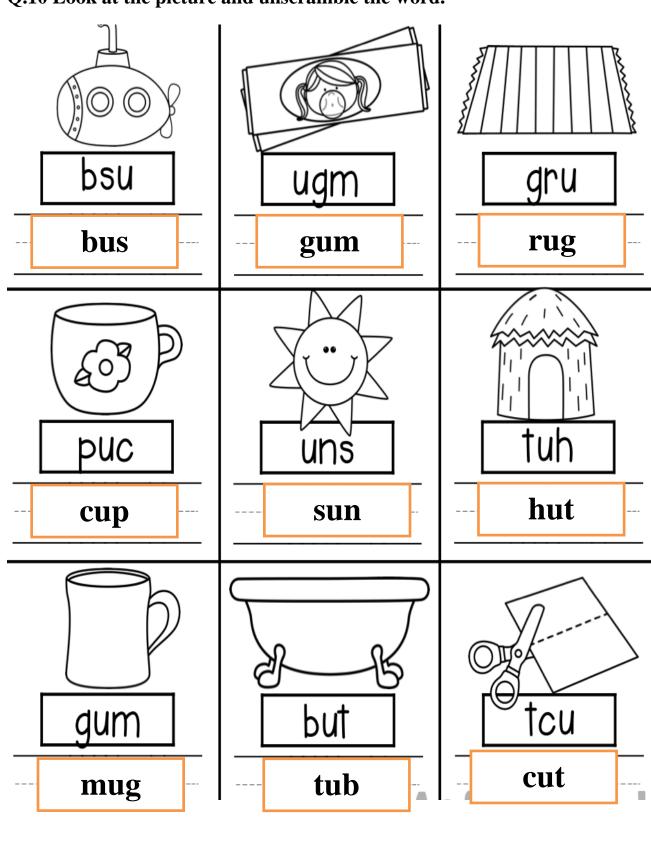

### Q.9 Look at the picture and unscramble the word.

Q.10 Look at the picture and unscramble the word.

Q.11 Look at the picture and unscramble the word.

| Say it | Unscramble it | Write it |
|--------|---------------|----------|
|        | (a)(c)(+)     | cat      |
|        | (a)           | pan      |
|        | (a)(p)        | map      |
|        | (b)(g)(a)     | bag      |
|        | (†)(a)(h)     | hat      |
|        | (p)(†)(a)     | - tap    |