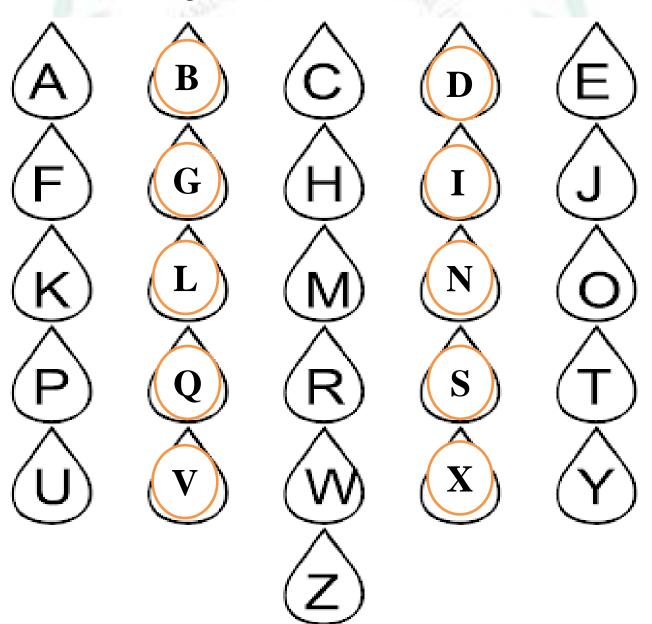

Shree Swaminarayan Gurukul, Zundal

SUMMATIVE ASSIGNMENT -2 2022-23

Grade – Jr.KG Subject- ENGLISH

Syllabus - FROM TEXTBOOK

Q.1 Fill in the missing letters A to Z.

Q.2Fill in the missing letters a to z.

Q.3Look at the picture and write the first letter.