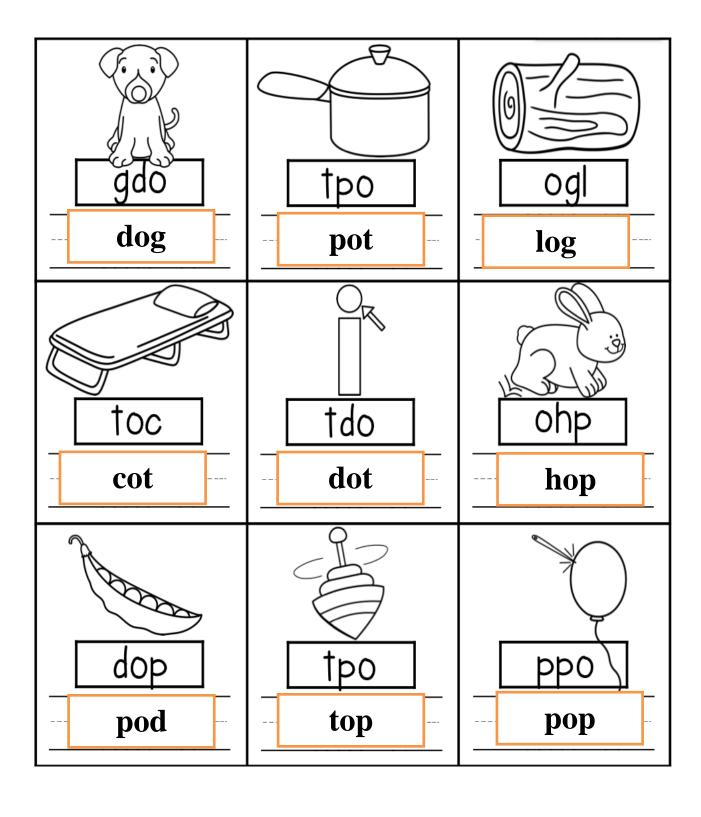

### Q.9 Look at the picture and unscramble the word.

Q.10 Look at the picture and unscramble the word.

Q.11 Look at the picture and unscramble the word.

| Say it | Unscramble it | Write it |
|--------|---------------|----------|
|        | (a)(c)(+)     | cat      |
|        | (a)           | pan      |
|        | (a)(p)        | map      |
|        | (b)(g)(a)     | bag      |
|        | (†)(a)(h)     | hat      |
|        | (p)(†)(a)     | - tap    |