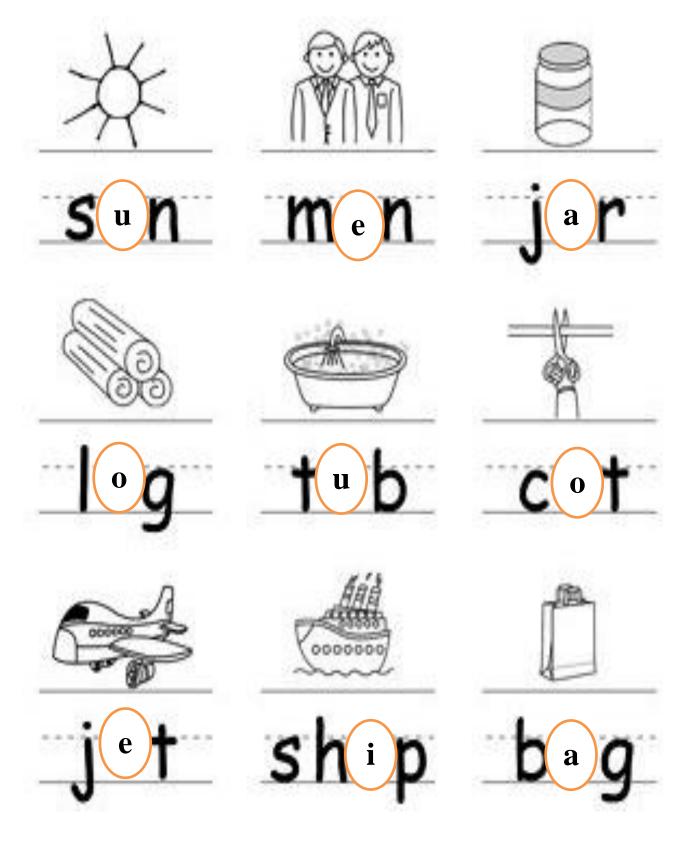

Shree Swaminarayan Gurukul, Zundal

SUMMATIVE ASSIGNMENT -2 2022-23

Grade – Jr.KG Subject- ENGLISH

Syllabus - FROM TEXTBOOK

Q.1 Fill in the missing letters A to Z.



Q.2Fill in the missing letters a to z.



Q.3Look at the picture and write the first letter.



# Q.4 Fill in the missing vowels.



#### Q.5 Fill in the missing vowels.



### Q.6Match the picture with the correct letter.





### Q.7 Match the word with the picture.



# Q.8Look at the picture and circle the correct letter.



### Q.9 Look at the picture and unscramble the word.



Q.10 Look at the picture and unscramble the word.



Q.11 Look at the picture and unscramble the word.

| Say it | Unscramble it | Write it |
|--------|---------------|----------|
|        | (a)(c)(+)     | cat      |
|        | (a)           | pan      |
|        | (a)(p)        | map      |
|        | (b)(g)(a)     | bag      |
|        | (†)(a)(h)     | hat      |
|        | (p)(†)(a)     | - tap    |

Q.12 Look at the picture and circle the correct word.

|       | met | map | sap |
|-------|-----|-----|-----|
|       | cat | сар | ba