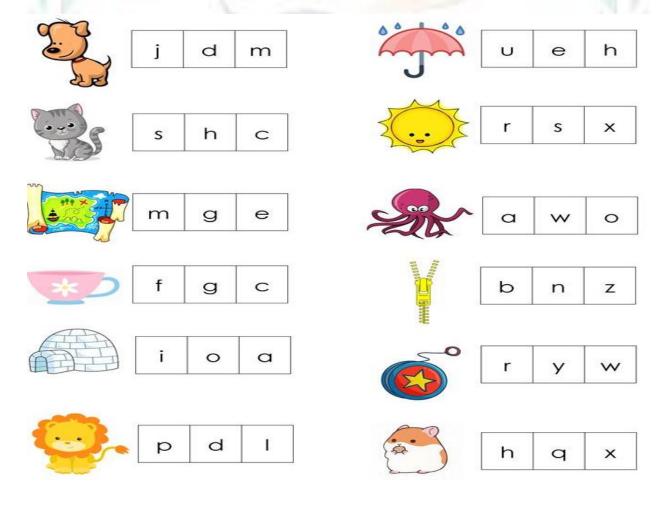

Shree Swaminarayan Gurukul, Zundal

SUMMATIVE ASSIGNMENT -2 2022-23

Grade – Jr.KG Subject- ENGLISH

Syllabus - FROM TEXTBOOK

Q.1 Fill in the missing letters A to Z.



Q.2Fill in the missing letters a to z.



Q.3Look at the picture and write the first letter.



# Q.4 Fill in the missing vowels.



#### Q.5 Fill in the missing vowels.



### Q.6Match the picture with the correct letter.





### Q.7 Match the word with the picture.



# Q.8Look at the picture and circle the correct letter.



### Q.9 Look at the picture and unscramble the word.



Q.10 Look at the picture and unscramble the word.



Q.11 Look at the picture and unscramble the word.

| Say it | Unscramble it | Write it |
|--------|---------------|----------|
|        | (a)(c)(+)     | cat      |
|        | (a)           | pan      |
|        | (a)(p)        | map      |
|        | (b)(g)(a)     | bag      |
|        | (†)(a)(h)     | hat      |
|        | (p)(†)(a)     | - tap    |

Q.12 Look at the picture and circle the correct word.

|       | met | map | sap |
|-------|-----|-----|-----|
|       | cat | сар | bat |
|       | big | bus | mug |
|       | bun | sat | sun |
|       | dig | jog | dog |
| 3-5-3 | fox | box | fit |

Q.13 Look at the picture and write the correct word.

| sub beg pet | mop hat mug