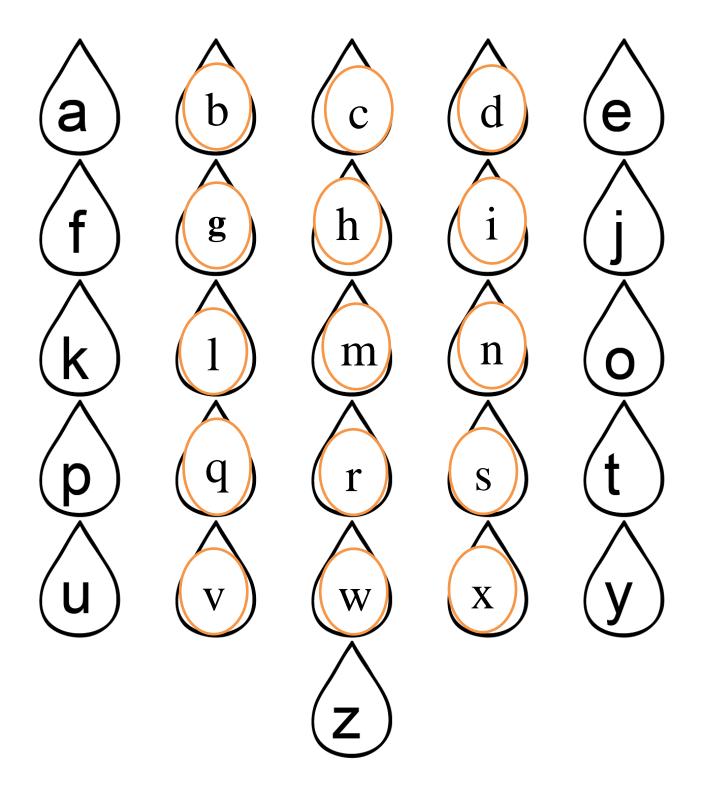

Shree Swaminarayan Gurukul, Zundal

SUMMATIVE ASSIGNMENT -2 2022-23

Grade – Jr.KG Subject- ENGLISH

Syllabus - FROM TEXTBOOK

Q.1 Fill in the missing letters A to Z.

Q.2Fill in the missing letters a to z.

Q.3Look at the picture and write the first letter.