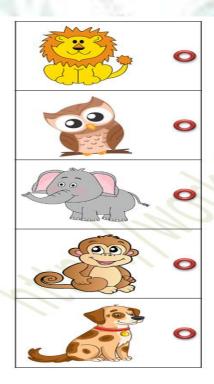

Shree Swaminarayan Gurukul, Zundal

SUMMATIVE ASSIGNMENT -2 2022-23

Grade – Jr.KG Subject- ENGLISH

Syllabus - FROM TEXTBOOK

Q.1 Fill in the missing letters A to Z.



Q.2Fill in the missing letters a to z.



Q.3Look at the picture and write the first letter.



# Q.4 Fill in the missing vowels.



#### Q.5 Fill in the missing vowels.



### Q.6Match the picture with the correct letter.





### Q.7 Match the word with the picture.



# Q.8Look at the picture and circle the correct letter.



### Q.9 Look at the picture and unscramble the word.



Q.10 Look at the picture and unscramble the word.



Q.11 Look at the picture and unscramble the word.

| Say it | Unscramble it | Write it |
|--------|---------------|----------|
|        | (a)(c)(+)     | cat      |
|        | (a)           | pan      |
|        | (a)(p)        | map      |
|        | (b)(g)(a)     | bag      |
|        | (†)(a)(h)     | hat      |
|        | (p)(†)(a)     | - tap    |

Q.12 Look at the picture and circle the correct word.

|       | met | map | sap |
|-------|-----|-----|-----|
|       | cat | сар | bat |
|       | big | bus | mug |
|       | bun | sat | sun |
|       | dig | jog | dog |
| 3-5