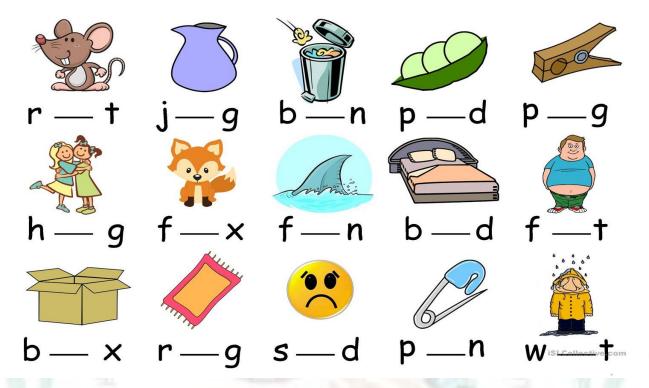

Shree Swaminarayan Gurukul, Zundal

SUMMATIVE ASSIGNMENT -2 2022-23

Grade – Jr.KG Subject- ENGLISH

Syllabus - FROM TEXTBOOK

Q.1 Fill in the missing letters A to Z.



Q.2Fill in the missing letters a to z.



Q.3Look at the picture and write the first letter.



# Q.4 Fill in the missing vowels.



#### Q.5 Fill in the missing vowels.



### Q.6Match the picture with the correct letter.





### Q.7 Match the word with the picture.



# Q.8Look at the picture and circle the correct letter.



### Q.9 Look at the picture and unscramble the word.



Q.10 Look at the picture and unscramble the word.



Q.11 Look at the picture and unscramble the word.

| Say it | Unscramble it | Write it |
|--------|---------------|----------|
|        | (a)(c)(+)     | cat      |
|        | (a)           | pan      |
|        | (a)(p)        | map      |
|        | (b)(g)(a)     | bag      |
|        | (†)(a)(h)     | hat      |
|        | (p)(†)(a)     | - tap    |

Q.12 Look at the picture and circle the correct word.

|       | met | map | sap |
|-------|-----|-----|-----|
|       | cat | сар | bat |
|       | big | bus | mug |
|