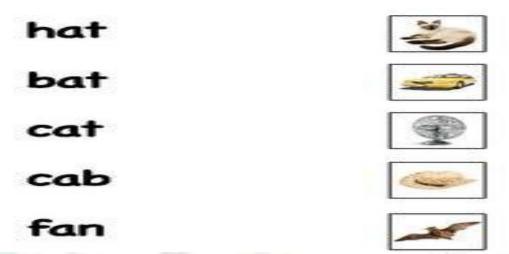

Shree Swaminarayan Gurukul, Zundal

SUMMATIVE ASSIGNMENT -2 2022-23

Grade – Jr.KG Subject- ENGLISH

Syllabus - FROM TEXTBOOK

Q.1 Fill in the missing letters A to Z.



Q.2Fill in the missing letters a to z.



Q.3Look at the picture and write the first letter.



# Q.4 Fill in the missing vowels.



#### Q.5 Fill in the missing vowels.



### Q.6Match the picture with the correct letter.





### Q.7 Match the word with the picture.



# Q.8Look at the picture and circle the correct letter.



### Q.9 Look at the picture and unscramble the word.



Q.10 Look at the picture and unscramble the word.



Q.11 Look at the picture and unscramble the word.

| Say it | Unscramble it | Write it |
|--------|---------------|----------|
|        | (a)(c)(+)     | cat      |
|        | (a)           | pan      |
|        | (a)(p)        | map      |
|        | (b)(g)(a)     | bag      |
|        | (†)(a)(h)     | hat      |
|        | (p)(†)(a)     | - tap    |

Q.12 Look at the picture and circle the correct word.

|       | met | map | sap |
|-------|-----|-----|-----|
|       | cat | сар | bat |
|       | big | bus | mug |
|       | bun | sat | sun |
|       | dig | jog | dog |
| 3-5-3 | fox | box | fit |

Q.13 Look at the pictu