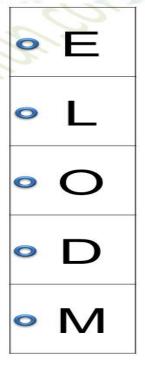

Shree Swaminarayan Gurukul, Zundal

SUMMATIVE ASSIGNMENT -2 2022-23

Grade – Jr.KG Subject- ENGLISH

Syllabus - FROM TEXTBOOK

Q.1 Fill in the missing letters A to Z.



Q.2Fill in the missing letters a to z.



Q.3Look at the picture and write the first letter.



# Q.4 Fill in the missing vowels.



#### Q.5 Fill in the missing vowels.



### Q.6Match the picture with the correct letter.





### Q.7 Match the word with the picture.



# Q.8Look at the picture and circle the correct letter.



### Q.9 Look at the picture and unscramble the word.



Q.10 Look at the picture and unscramble the word.



Q.11 Look at the picture and unscramble the word.

| Say it | Unscramble it | Write it |
|--------|---------------|----------|
|        | (a)(c)(+)     | cat      |
|        | (a)           | pan      |
|        | (a)(p)        | map      |
|        | (b)(g)(a)     | bag      |
|        | (†)(a)(h)     | hat      |
|        | (p)(†)(a)     | - tap    |

Q.12 Look at the picture and circle the correct word.

|       | met | map | sap |
|-------|-----|-----|-----|
|       | cat | сар | bat |
|       | big | bus | mug |
|       | bun | sat | sun |
|       | dig | jog | dog |
| 3-5-3