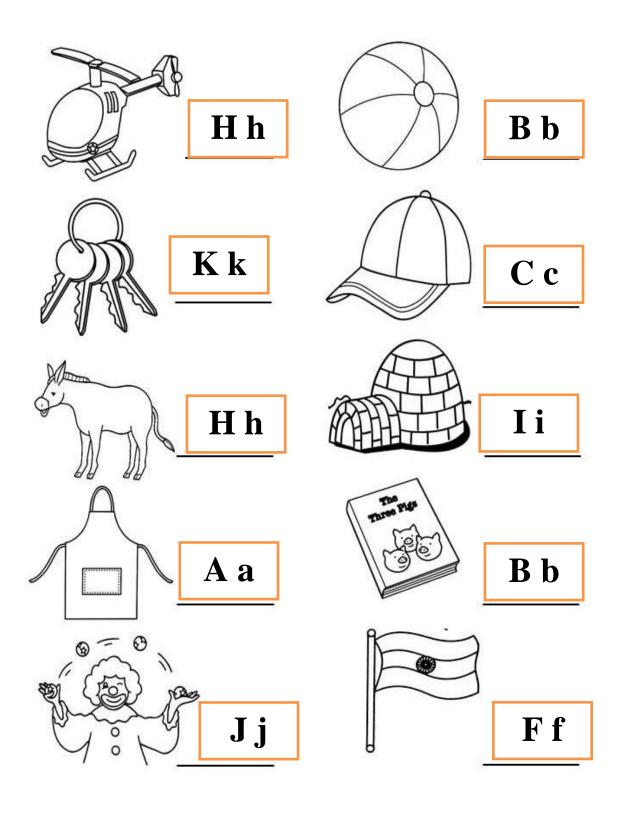

Shree Swaminarayan Gurukul, Zundal

SUMMATIVE ASSIGNMENT -2 2022-23

Grade – Jr.KG Subject- ENGLISH

Syllabus - FROM TEXTBOOK

Q.1 Fill in the missing letters A to Z.

Q.2Fill in the missing letters a to z.

Q.3Look at the picture and write the first letter.