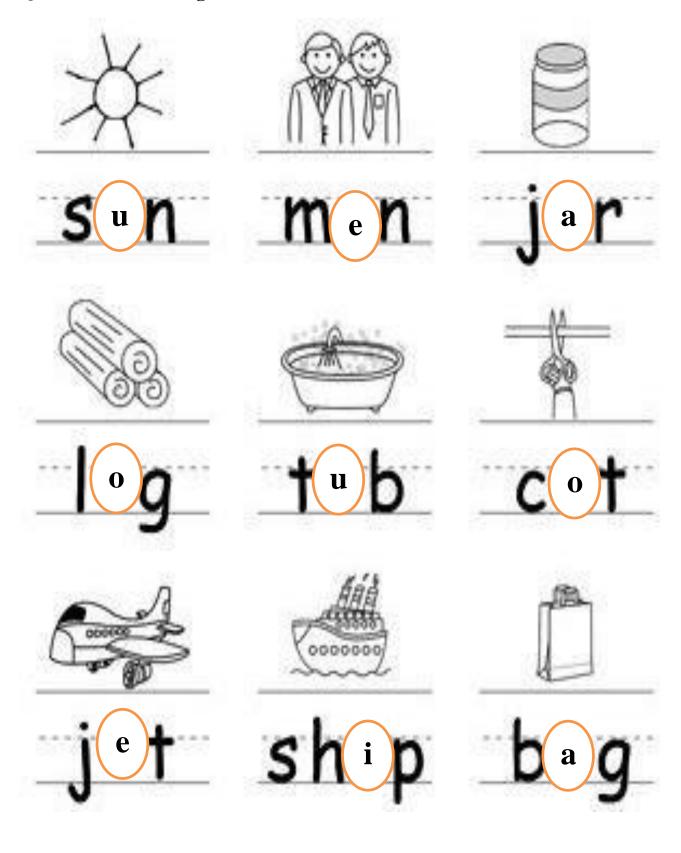

Shree Swaminarayan Gurukul, Zundal

#### SUMMATIVE ASSIGNMENT -II 2023-24

Grade – Jr.KG Subject- ENGLISH

Syllabus - FROM TEXTBOOK

# Q.1 Fill in the missing letters A to Z.



Q.2Fill in the missing letters a to z.



Q.3Look at the picture and write the first letter.



# Q.4 Fill in the missing vowels.



Q.5 Fill in the missing vowels.



# Q.6Match the picture with the correct letter.





### Q.7 Match the word with the picture.



# Q.8Look at the picture and circle the correct letter.



# Q.9 Look at the picture and unscramble the word.



# Q.10 Look at the picture and unscramble the word.



Q.11 Look at the picture and unscramble the word.

| Say it | Unscramble it | Write it |
|--------|---------------|----------|
|        | (a)(c)(+)     | cat      |
|        | (a)           | pan      |
|        | (a)(b)        | map      |
|        | (b)(g)(a)     | bag      |
|        | (†)(a)(h)     | hat      |
|        | (p)(†)(a)     | tap      |