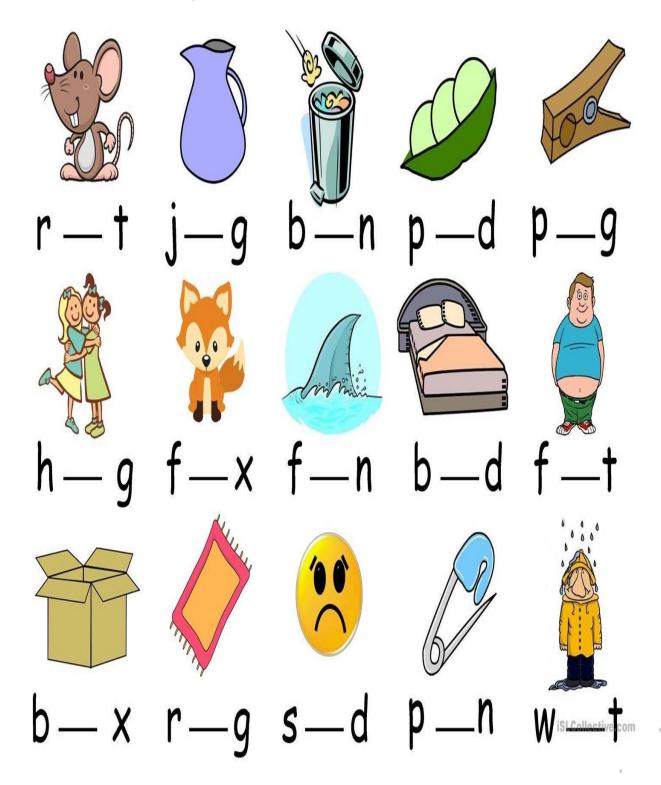

Shree Swaminarayan Gurukul, Zundal

#### SUMMATIVE ASSIGNMENT -II 2023-24

Grade – Jr.KG Subject- ENGLISH

Syllabus - FROM TEXTBOOK

# Q.1 Fill in the missing letters A to Z.



Q.2Fill in the missing letters a to z.



Q.3Look at the picture and write the first letter.



# Q.4 Fill in the missing vowels.



Q.5 Fill in the missing vowels.



# Q.6Match the picture with the correct letter.





### Q.7 Match the word with the picture.



# Q.8Look at the picture and circle the correct letter.



# Q.9 Look at the picture and unscramble the word.



# Q.10 Look at the picture and unscramble the word.



Q.11 Look at the picture and unscramble the word.

| Say it | Unscramble it | Write it |
|--------|---------------|----------|
|        | (a)(c)(+)     | cat      |
|        | (a)           | pan      |
|        | (a)(b)        | map      |
|        | (b)(g)(a)     | bag      |
|        | (†)(a)(h)     | hat      |
|        | (p)(†)(a)     | tap      |