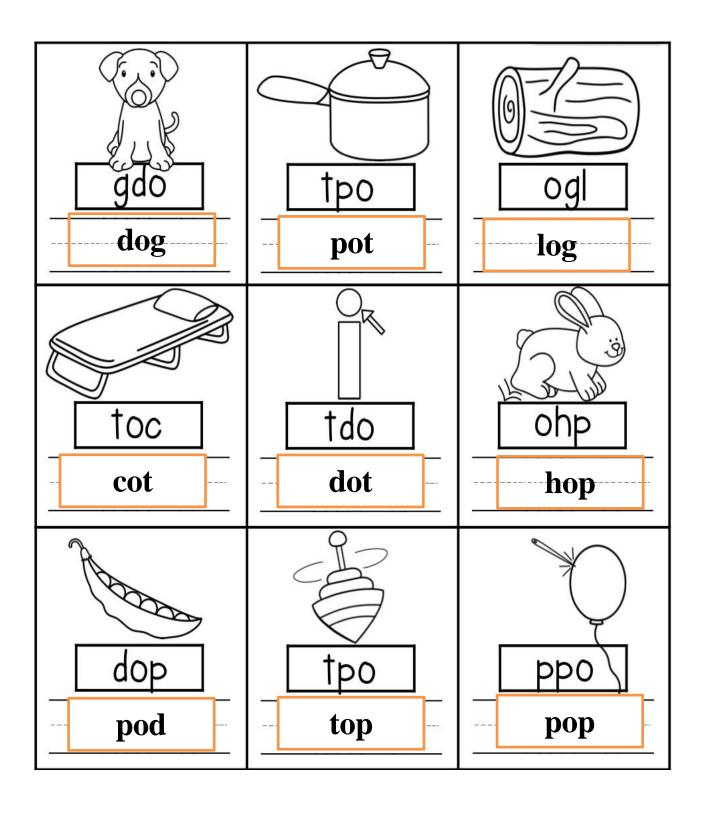

Shree Swaminarayan Gurukul, Zundal

#### SUMMATIVE ASSIGNMENT -II 2023-24

Grade – Jr.KG Subject- ENGLISH

Syllabus - FROM TEXTBOOK

# Q.1 Fill in the missing letters A to Z.



Q.2Fill in the missing letters a to z.



Q.3Look at the picture and write the first letter.



# Q.4 Fill in the missing vowels.



Q.5 Fill in the missing vowels.



# Q.6Match the picture with the correct letter.





### Q.7 Match the word with the picture.



# Q.8Look at the picture and circle the correct letter.



# Q.9 Look at the picture and unscramble the word.



# Q.10 Look at the picture and unscramble the word.



Q.11 Look at the picture and unscramble the word.

| Say it | Unscramble it | Write it |
|--------|---------------|----------|
|        | (a)(c)(+)     | cat      |
|        | (a)           | pan      |
|        | (a)(b)        | map      |
|        | (b)(g)(a)     | bag      |
|        | (†)(a)(h)     | hat      |
|        | (p)(†)(a)     | tap      |