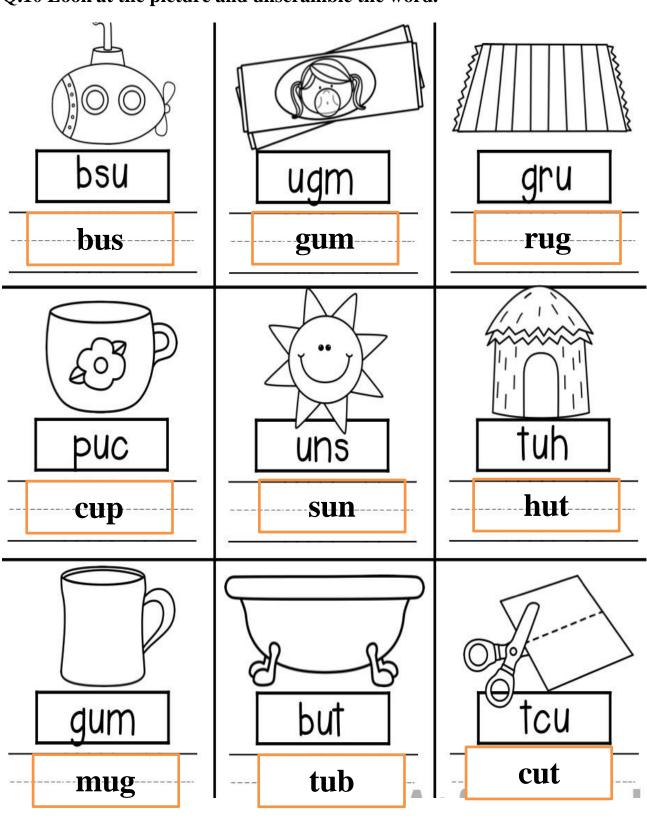

# Q.10 Look at the picture and unscramble the word.

Q.11 Look at the picture and unscramble the word.

| Say it | Unscramble it | Write it |
|--------|---------------|----------|
|        | (a)(c)(+)     | cat      |
|        | (a)           | pan      |
|        | (a)(b)        | map      |
|        | (b)(g)(a)     | bag      |
|        | (†)(a)(h)     | hat      |
|        | (p)(†)(a)     | tap      |