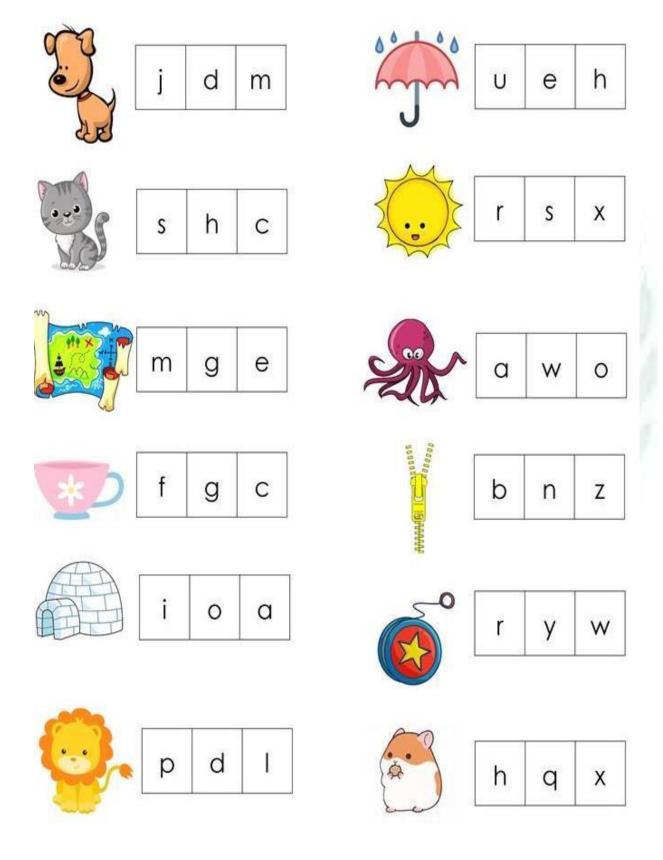

Shree Swaminarayan Gurukul, Zundal

#### SUMMATIVE ASSIGNMENT -II 2023-24

Grade – Jr.KG Subject- ENGLISH

Syllabus - FROM TEXTBOOK

# Q.1 Fill in the missing letters A to Z.



Q.2Fill in the missing letters a to z.



Q.3Look at the picture and write the first letter.



# Q.4 Fill in the missing vowels.



Q.5 Fill in the missing vowels.



# Q.6Match the picture with the correct letter.





### Q.7 Match the word with the picture.



# Q.8Look at the picture and circle the correct letter.



# Q.9 Look at the picture and unscramble the word.



# Q.10 Look at the picture and unscramble the word.



Q.11 Look at the picture and unscramble the word.

| Say it | Unscramble it | Write it |
|--------|---------------|----------|
|        | (a)(c)(+)     | cat      |
|        | (a)           | pan      |
|        | (a)(b)        | map      |
|        | (b)(g)(a)     | bag      |
|        | (†)(a)(h)     | hat      |
|        | (p)(†)(a)     | tap      |