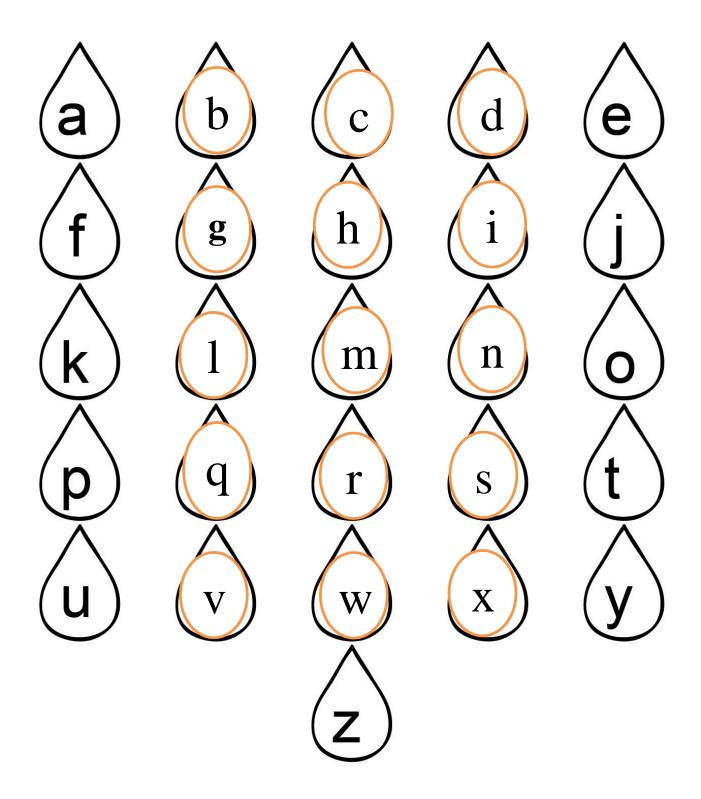

# Q.1 Fill in the missing letters A to Z.

Q.2Fill in the missing letters a to z.

Q.3Look at the picture and write the first letter.