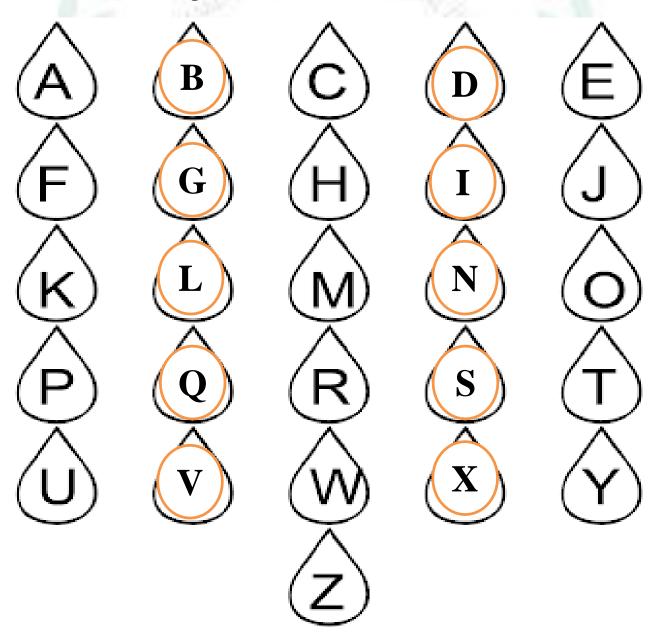

# Q.1 Fill in the missing letters A to Z.

Q.2Fill in the missing letters a to z.

Q.3Look at the picture and write the first letter.