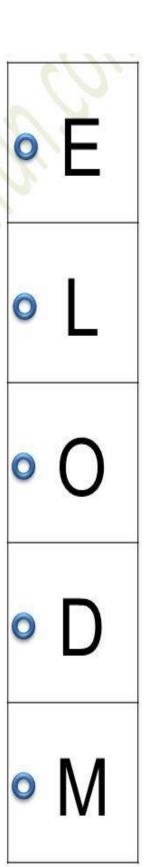

Shree Swaminarayan Gurukul, Zundal

#### SUMMATIVE ASSIGNMENT -II 2023-24

Grade – Jr.KG Subject- ENGLISH

Syllabus - FROM TEXTBOOK

# Q.1 Fill in the missing letters A to Z.



Q.2Fill in the missing letters a to z.



Q.3Look at the picture and write the first letter.



# Q.4 Fill in the missing vowels.



Q.5 Fill in the missing vowels.



# Q.6Match the picture with the correct letter.





### Q.7 Match the word with the picture.



# Q.8Look at the picture and circle the correct letter.



# Q.9 Look at the picture and unscramble the word.



# Q.10 Look at the picture and unscramble the word.



Q.11 Look at the picture and unscramble the word.

| Say it | Unscramble it | Write it |
|--------|---------------|----------|
|        | (a)(c)(+)     | cat      |
|        | (a)           | pan      |
|        | (a)(b)        | map      |
|        | (b)(g)(a)     | bag      |
|        | (†)(a)(h)     | hat      |
|        | (p)(†)(a)     | tap      |