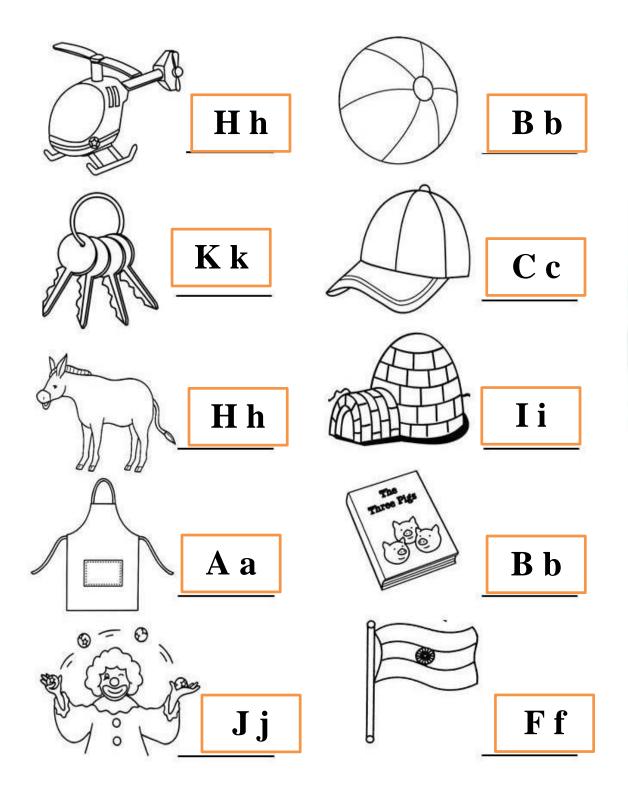

Shree Swaminarayan Gurukul, Zundal

#### SUMMATIVE ASSIGNMENT -II 2023-24

Grade – Jr.KG Subject- ENGLISH

Syllabus - FROM TEXTBOOK

# Q.1 Fill in the missing letters A to Z.



Q.2Fill in the missing letters a to z.



Q.3Look at the picture and write the first letter.



# Q.4 Fill in the missing vowels.



Q.5 Fill in the missing vowels.



# Q.6Match the picture with the correct letter.





### Q.7 Match the word with the picture.



# Q.8Look at the picture and circle the correct letter.



# Q.9 Look at the picture and unscramble the word.



# Q.10 Look at the picture and unscramble the word.



Q.11 Look at the picture and unscramble the word.

| Say it | Unscramble it | Write it |
|--------|---------------|----------|
|        | (a)(c)(+)     | cat      |
|        | (a)           | pan      |
|        | (a)(b)        | map      |
|        | (b)(g)(a)     | bag      |
|        | (†)(a)(h)     | hat      |
|        | (p)(†)(a)     | tap      |