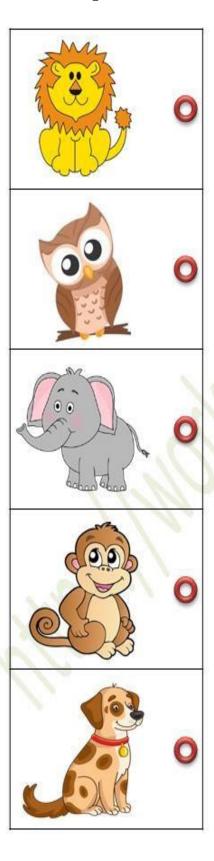

Shree Swaminarayan Gurukul, Zundal

#### SUMMATIVE ASSIGNMENT -II 2023-24

Grade – Jr.KG Subject- ENGLISH

Syllabus - FROM TEXTBOOK

# Q.1 Fill in the missing letters A to Z.



Q.2Fill in the missing letters a to z.



Q.3Look at the picture and write the first letter.



# Q.4 Fill in the missing vowels.



Q.5 Fill in the missing vowels.



# Q.6Match the picture with the correct letter.





### Q.7 Match the word with the picture.



# Q.8Look at the picture and circle the correct letter.



# Q.9 Look at the picture and unscramble the word.



# Q.10 Look at the picture and unscramble the word.



Q.11 Look at the picture and unscramble the word.

| Say it | Unscramble it | Write it |
|--------|---------------|----------|
|        | (a)(c)(+)     | cat      |
|        | (a)           | pan      |
|        | (a)(b)        | map      |
|        | (b)(g)(a)     | bag      |
|        | (†)(a)(h)     | hat      |
|        | (p)(†)(a)     | tap      |