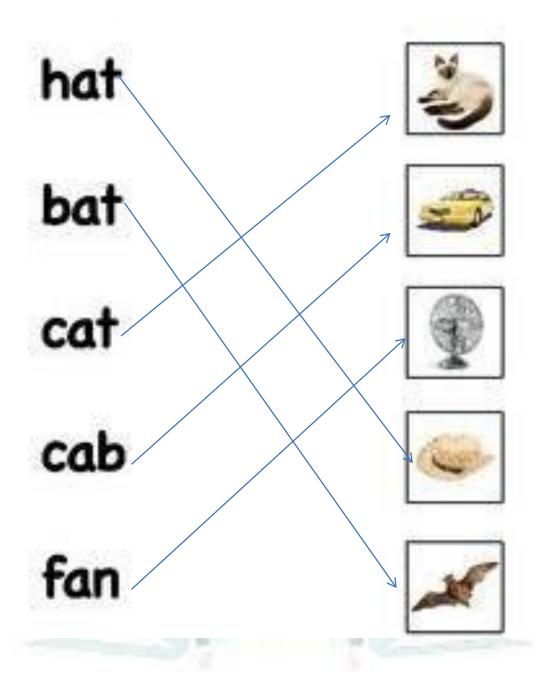

Shree Swaminarayan Gurukul, Zundal

#### SUMMATIVE ASSIGNMENT -II 2023-24

Grade – Jr.KG Subject- ENGLISH

Syllabus - FROM TEXTBOOK

# Q.1 Fill in the missing letters A to Z.



Q.2Fill in the missing letters a to z.



Q.3Look at the picture and write the first letter.



# Q.4 Fill in the missing vowels.



Q.5 Fill in the missing vowels.



# Q.6Match the picture with the correct letter.





### Q.7 Match the word with the picture.



# Q.8Look at the picture and circle the correct letter.



# Q.9 Look at the picture and unscramble the word.



# Q.10 Look at the picture and unscramble the word.



Q.11 Look at the picture and unscramble the word.

| Say it | Unscramble it | Write it |
|--------|---------------|----------|
|        | (a)(c)(+)     | cat      |
|        | (a)           | pan      |
|        | (a)(b)        | map      |
|        | (b)(g)(a)     | bag      |
|        | (†)(a)(h)     | hat      |
|        | (p)(†)(a)     | tap      |