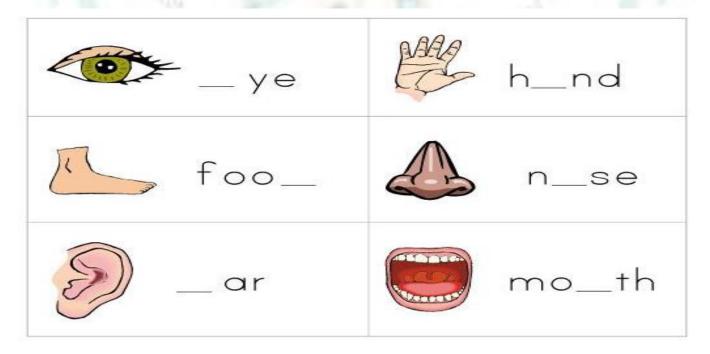

t- EVS |
| Syllobus FROM TEXTROOK |                         |              |

1. Match the same body parts.



### 2 Look at the picture and write the beginning letter.



<u>D</u> o o r



Gate



<u>**C**</u> <u>o</u> w



<u>L</u> ion



**B** a g



<u>**C**</u> h a i r



**B** o o k



**P** e n c i l



 $\mathbf{D}$  o g



<u>H</u>e n

# 3. Circle the things which you carry in your school bag. Match the following.

### 5. Match the picture with the correct word.



6. Look at the picture and fill in the first letter.











<u>**C**</u> r o w









<u>**P**</u> e n g u i n

### 7. Circle the healthy food.



Draw a line from picture on left to the matching picture on right .



### 9. Circle the things that you can taste.



### 10. Fill the missing letters of body parts.





## 12. Colour the picture.