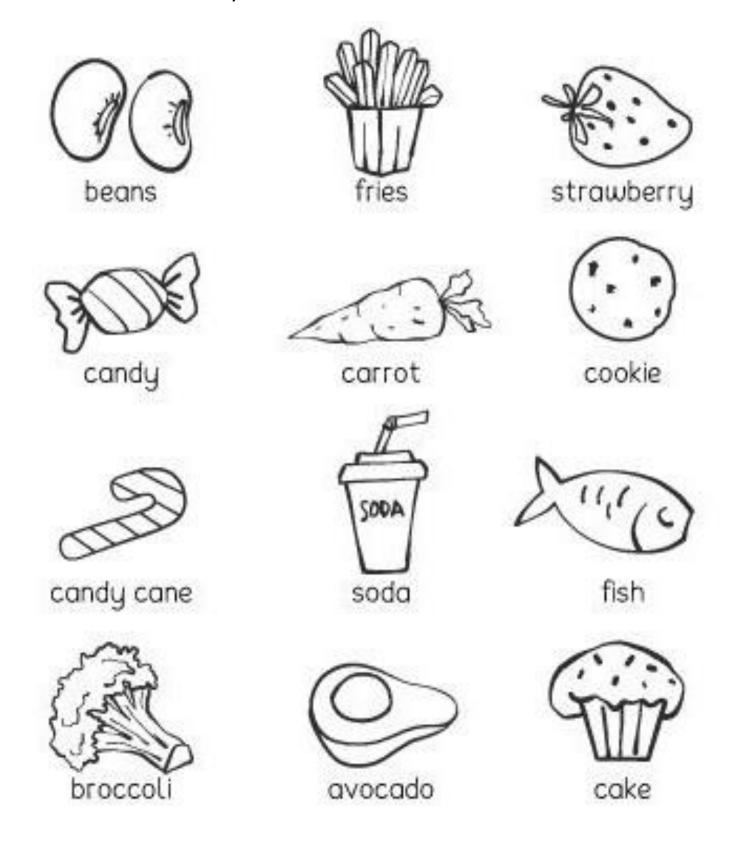

### 7. Circle the healthy food.

Draw a line from picture on left to the matching picture on right .