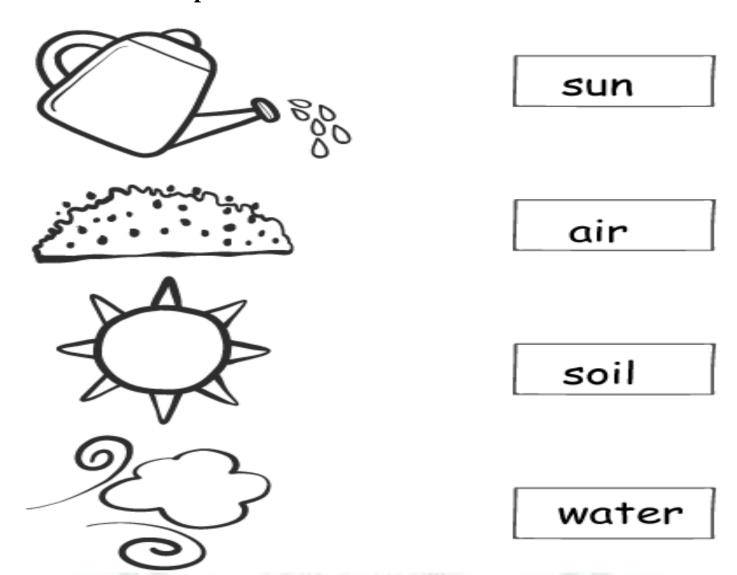

### 5. Match the picture with the correct word.

6. Look at the picture and fill in the first letter.

<u>**C**</u> r o w

<u>**P**</u> e n g u i n