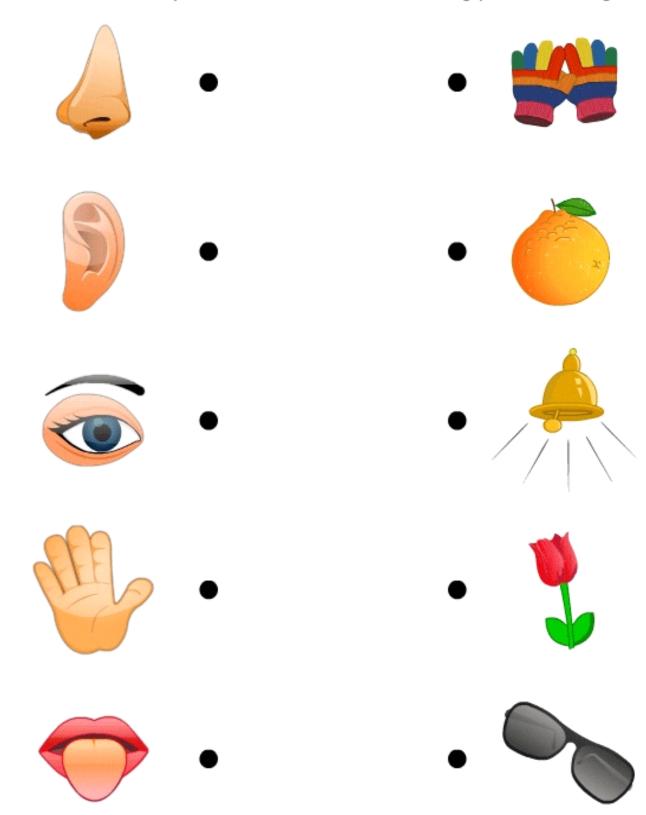

-----------------------|--------------|
| Grade – Jr.KG          |                         | Subject- EVS |
| Syllobus FROM TEXTROOK |                         |              |

1. Match the same body parts.



### 2 Look at the picture and write the beginning letter.



<u>D</u> o o r



Gate



<u>**C**</u> <u>o</u> w



<u>L</u> ion



**B** a g



<u>**C**</u> h a i r



**B** o o k



**P** e n c i l



 $\mathbf{D}$  o g



<u>H</u>e n

# 3. Circle the things which you carry in your school bag. Match the following.

### 5. Match the picture with the correct word.



6. Look at the picture and fill in the first letter.











<u>**C**</u> r o w









<u>**P**</u> e n g u i n

### 7. Circle the healthy food.



Draw a line from picture on left to the matching picture on right .



### 9. Circle the things that you can taste.



### 10. Fill the missing letters of body parts.





## 12. Colour the picture.