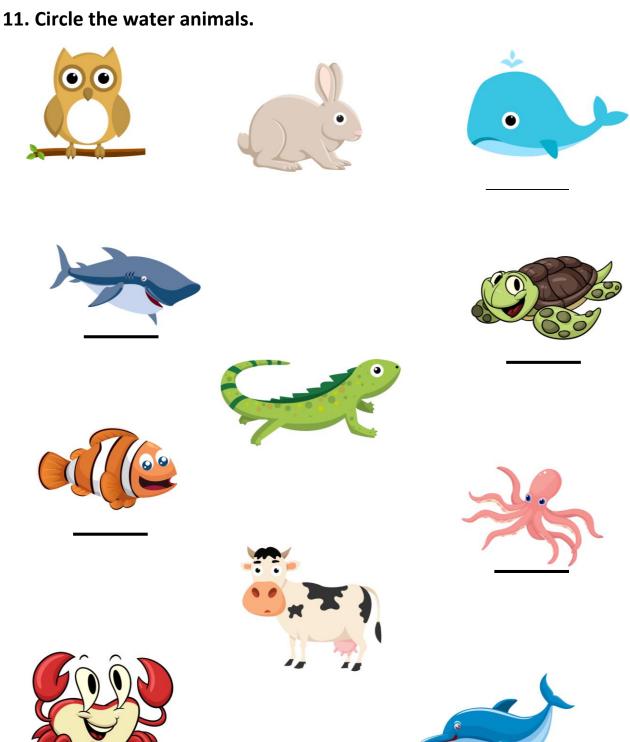

EVS |
| Syllobus FROM TEXTROOK |                         |              |

1. Match the same body parts.



### 2 Look at the picture and write the beginning letter.



<u>D</u> o o r



Gate



<u>**C**</u> <u>o</u> w



<u>L</u> ion



**B** a g



<u>**C**</u> h a i r



**B** o o k



**P** e n c i l



 $\mathbf{D}$  o g



<u>H</u>e n

# 3. Circle the things which you carry in your school bag. Match the following.

### 5. Match the picture with the correct word.



6. Look at the picture and fill in the first letter.











<u>**C**</u> r o w









<u>**P**</u> e n g u i n

### 7. Circle the healthy food.



Draw a line from picture on left to the matching picture on right .



### 9. Circle the things that you can taste.



### 10. Fill the missing letters of body parts.





## 12. Colour the picture.