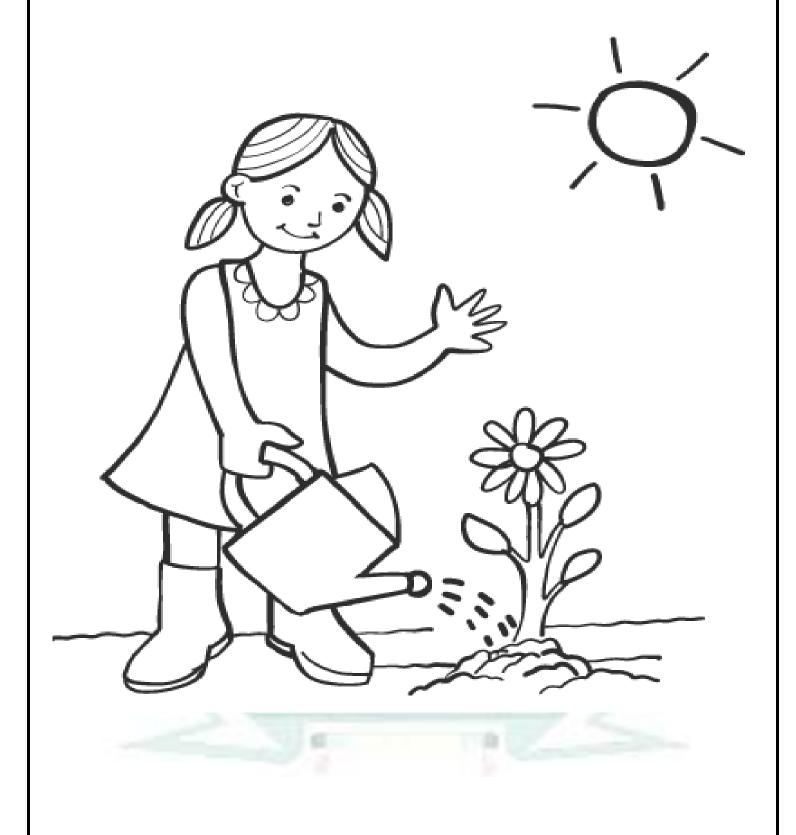

K |                         |              |

1. Match the same body parts.



### 2 Look at the picture and write the beginning letter.



<u>D</u> o o r



Gate



<u>**C**</u> <u>o</u> w



<u>L</u> ion



**B** a g



<u>**C**</u> h a i r



**B** o o k



**P** e n c i l



 $\mathbf{D}$  o g



<u>H</u>e n

# 3. Circle the things which you carry in your school bag. Match the following.

### 5. Match the picture with the correct word.



6. Look at the picture and fill in the first letter.











<u>**C**</u> r o w









<u>**P**</u> e n g u i n

### 7. Circle the healthy food.



Draw a line from picture on left to the matching picture on right .



### 9. Circle the things that you can taste.



### 10. Fill the missing letters of body parts.





## 12. Colour the picture.