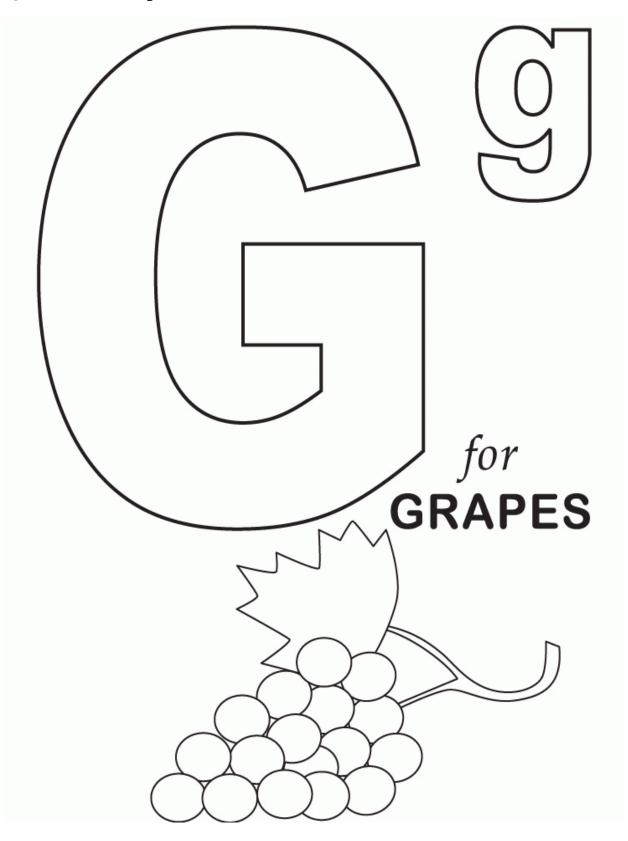

g.

A <u>**B**</u>

F <u>G</u>

C <u>D</u>

B <u>C</u>

E <u>**F**</u>

D <u>E</u>

Q. 5 Match the capital alphabet with the small alphabets.



### Q.6 Write the missing small alphabets (a to g).



## Q .7 Circle the lower case letter matching with the upper case letter in each row.

| A | b               | c        | <u>a</u> |
|---|-----------------|----------|----------|
| В | e               | <u>b</u> | f        |
| С | <u>C</u>        | h        | g        |
| D | a               | b        | <u>d</u> |
| Е | a               | С        | <u>e</u> |
| F | <u><b>f</b></u> | g        | b        |
| G | b               | h        | g        |

Q .8 Look at the picture and write the first letter.



Q.9 Look at the picture and circle the correct letter.



### Q.10 Colour the picture.