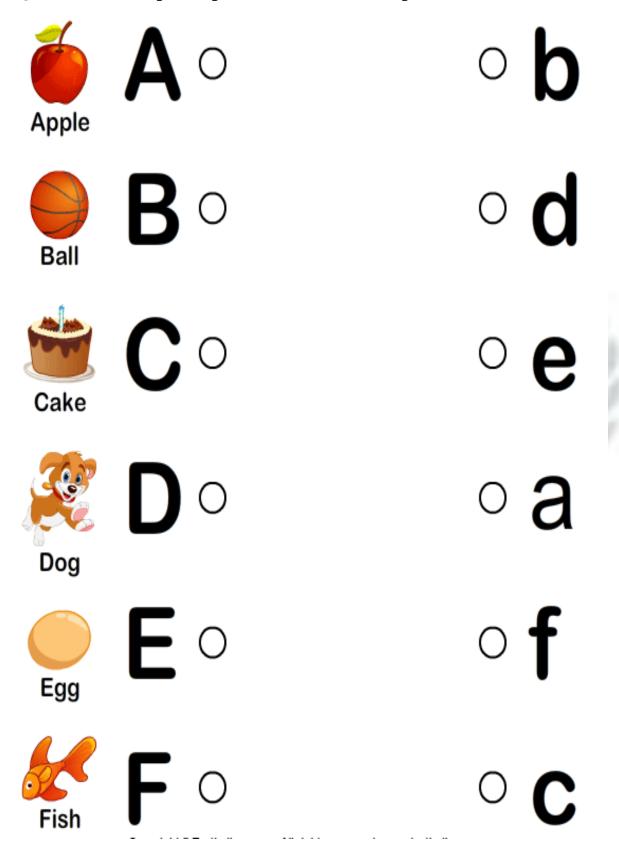

ool Shree Swaminarayan Gurukul, Zundal

|                          | PERIODIC ASSIGNMENT -1 2022-23 |                  |  |
|--------------------------|--------------------------------|------------------|--|
| Grade – Jr.KG            |                                | Subject- English |  |
| Syllabus - FROM TEXTBOOK |                                |                  |  |

#### Q.1 Write the missing capital alphabets (A to G).



 $\boldsymbol{Q}$  . 2 Match the letters with the correct picture.

















Q. 3 Write the before alphabets of the following.

**A** B

F G

C D

B C

E F

<u>D</u> E

Q. 4 Write the after alphabets of the following.

A <u>**B**</u>

F <u>G</u>

C <u>D</u>

B <u>C</u>

E <u>**F**</u>

D <u>E</u>

Q. 5 Match the capital alphabet with the small alphabets.



### Q.6 Write the missing small alphabets (a to g).



## Q .7 Circle the lower case letter matching with the upper case letter in each row.

| A | b               | c        | <u>a</u> |
|---|-----------------|----------|----------|
| В | e               | <u>b</u> | f        |
| С | <u>C</u>        | h        | g        |
| D | a               | b        | <u>d</u> |
| Е | a               | С        | <u>e</u> |
| F | <u><b>f</b></u> | g        | b        |
| G | b               | h        | g        |

Q .8 Look at the picture and write the first letter.



Q.9 Look at the picture and circle the correct letter.



### Q.10 Colour the picture.