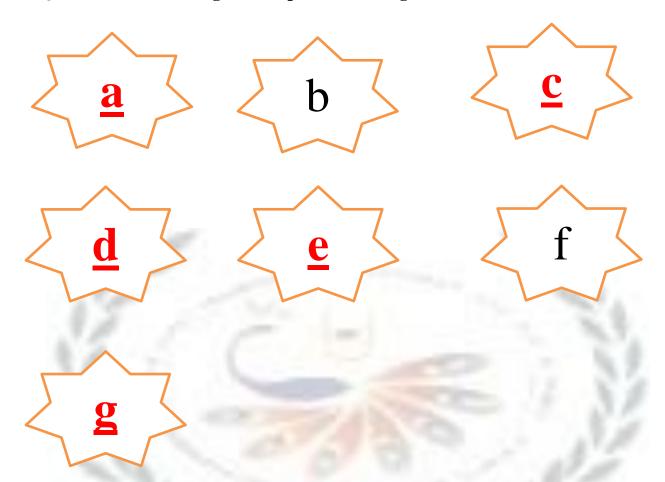

| PERIODIC ASSIGNMENT -1 2022-23 |                  |  |
|--------------------------|--------------------------------|------------------|--|
| Grade – Jr.KG            |                                | Subject- English |  |
| Syllabus - FROM TEXTBOOK |                                |                  |  |

#### Q.1 Write the missing capital alphabets (A to G).



 $\boldsymbol{Q}$  . 2 Match the letters with the correct picture.

















Q. 3 Write the before alphabets of the following.

**A** B

F G

C D

B C

E F

<u>D</u> E

Q. 4 Write the after alphabets of the following.

A <u>**B**</u>

F <u>G</u>

C <u>D</u>

B <u>C</u>

E <u>**F**</u>

D <u>E</u>

Q. 5 Match the capital alphabet with the small alphabets.



### Q.6 Write the missing small alphabets (a to g).



## Q .7 Circle the lower case letter matching with the upper case letter in each row.

| A | b               | c        | <u>a</u> |
|---|-----------------|----------|----------|
| В | e               | <u>b</u> | f        |
| С | <u>C</u>        | h        | g        |
| D | a               | b        | <u>d</u> |
| Е | a               | С        | <u>e</u> |
| F | <u><b>f</b></u> | g        | b        |
| G | b               | h        | g        |

Q .8 Look at the picture and write the first letter.



Q.9 Look at the picture and circle the correct letter.



### Q.10 Colour the picture.