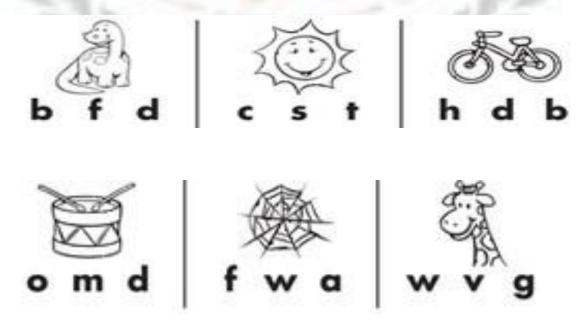

Q .8 Look at the picture and write the first letter.

Q.9 Look at the picture and circle the correct letter.