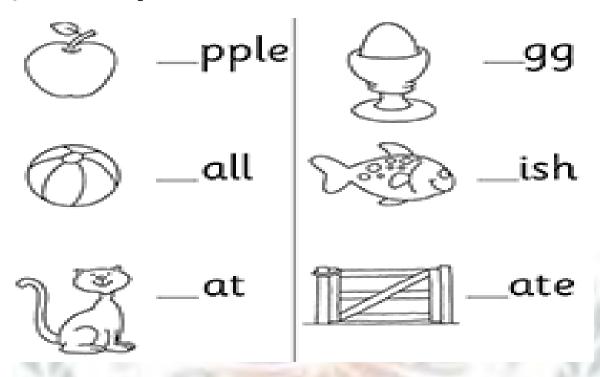

Q .8 Look at the picture and write the first letter.

Q.9 Look at the picture and circle the correct letter.