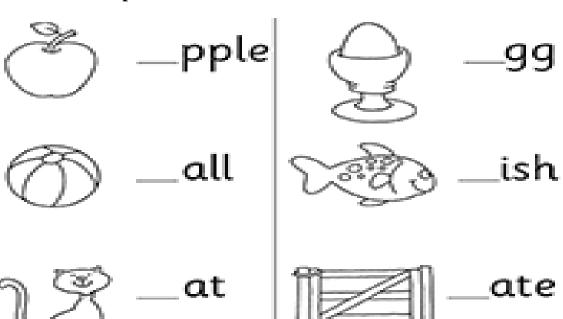

Q.8 Look at the picture and write the first letter.

Q.9 Look at the picture and circle the correct letter.