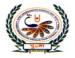

#### Q.1 Write the missing capital alphabets (A to G).

 $\boldsymbol{Q}$  . 2 Match the letters with the correct picture.

В·

C

Ď٠

Q. 3 Write the before alphabets of the following.

<u>**A**</u> B

<mark>F</mark> G