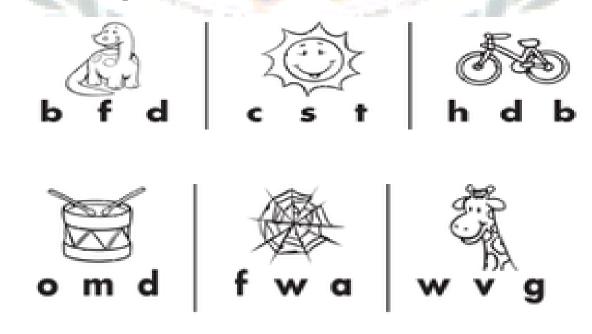

Q.8 Look at the picture and write the first letter.

Q.9 Look at the picture and circle the correct letter.