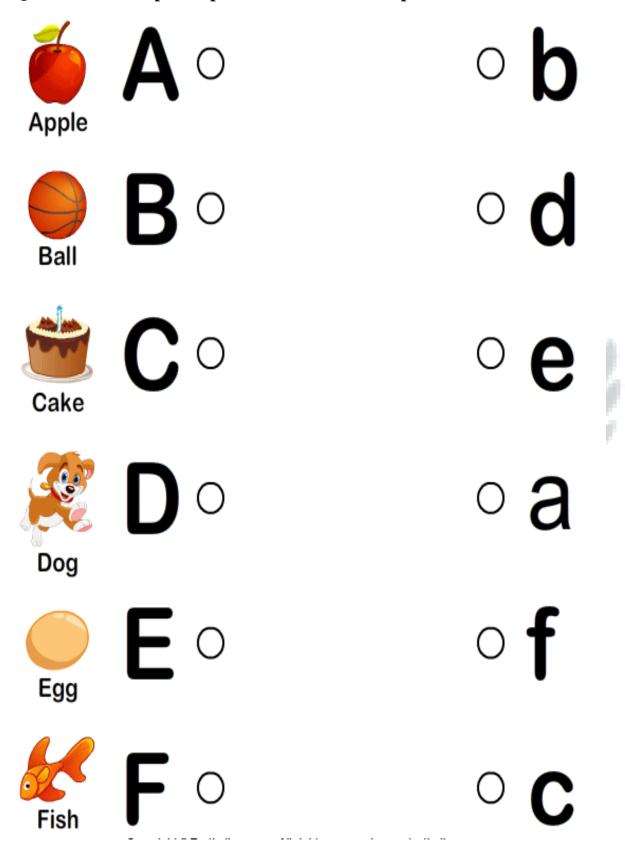

## Q.7 Circle the lower case letter matching with the upper case letter in each row.

| A | b        | С        | <u>a</u> |
|---|----------|----------|----------|
| В | e        | <u>b</u> | f        |
| С | <u>c</u> | h        | g        |
| D | a        | b        | <u>d</u> |
| Е | a        | С        | <u>e</u> |
| F | <u>f</u> | g        | b        |
| G | b        | h        | g        |