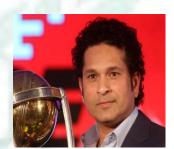

## Q.5 IDENTIFY THE PICTURE AND WRITE THE NAME:

Saina Nehwal

8- k

Vishwanathan Anand

Sachin Tedulkar

**Snow boarding** 

**Chetan Bhagat** 

Shraddha Kapoor