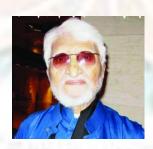

## Q.5 IDENTIFY THE PICTURE AND WRITE THE NAME:

Saina Nehwal

8- k

Vishwanathan Anand

Sachin Tedulkar

**Snow boarding** 

**Chetan Bhagat** 

Shraddha Kapoor