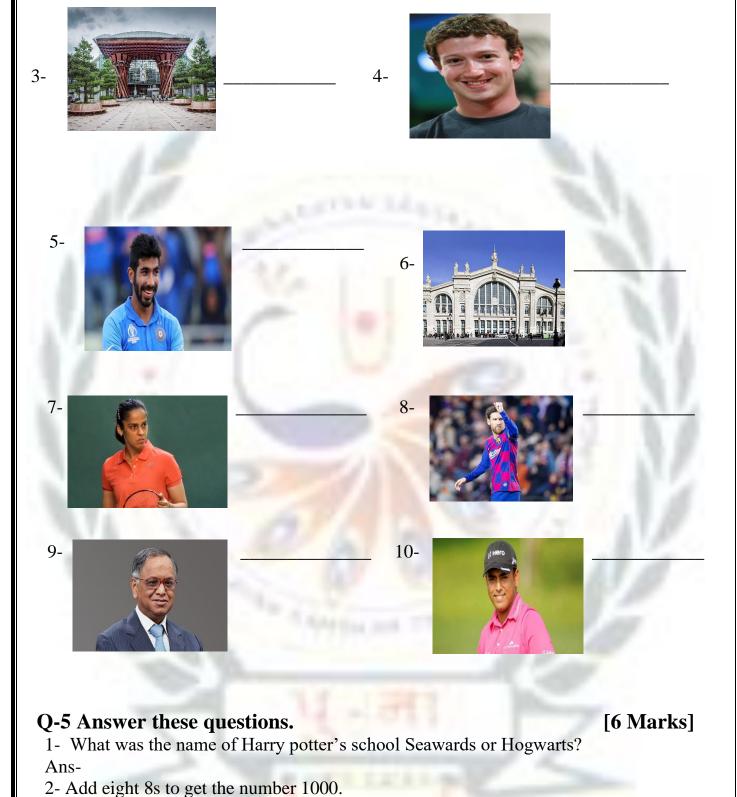

| 9- to find directions                                                      |            |
|----------------------------------------------------------------------------|------------|
| y to find directions                                                       |            |
| Ans                                                                        |            |
| 10- to measure our body temperature                                        |            |
| Ans                                                                        |            |
|                                                                            |            |
| Q-3 Tick ( $\sqrt{}$ ) the correct options. [10 Marks                      | <b>s</b> ] |
| 1- What is the page of a website called?                                   |            |
| a) new page b) home page c) my page                                        |            |
| 2- When was the Swachh Bharat Abhiyan Launched?                            |            |
| a) 2014 b) 2015 c) 2016                                                    |            |
| 3- The bird that laid golden eggs was                                      |            |
| a) a swan b) a goose c) an eagle                                           |            |
| 4- Which city was ranked the cleanest according to Swachh Sarvekshan 2016? |            |
| a) Hyderabad b) Bengaluru c) Mysuru                                        |            |
| 5- Which of these devices has the maximum storage Capacity?                |            |
| a) hard disk b) pen drive c) DVD                                           |            |
| 6- The Famous Five series is written by                                    |            |
| a) the Brothers Grimm b) Enid Blyton c) C S Lewis                          |            |
| 7- The Swachh Bharat Abhiyan is a tribute to which national leader?        |            |
| a) Jawaharlal Nehru b) Mahatma Gandhi c) Subhas Chandra Bose               |            |
| 8- Which button is used to reload a web page?                              |            |
| a) refresh b) home c) restore                                              |            |
| 9- Where is the ROM Located?                                               |            |
| a) printer b) motherboard c) moniter                                       |            |
| 10- In the Wonderful Wizard of OZ, the tin Woodman wanted                  |            |
| a) courage b) chocolates c) a heart                                        |            |
| 1. I Identify the pietures and write their names. Chasse from the have     |            |
| Q-4 Identify the pictures and write their names. Choose from the box       |            |
| [ 10 Mark                                                                  | _          |
| (1- Bill gates 2- Gare du Nord Station 3- Sarena Williams 4- Saina Nehw    | /al        |
| 5- Anirban Lahiri 6- Mark Zuckerberg 7- Narayana Murthy 8- Kanazawa        |            |
| Station 9- Jasprit Bumrah 10- Lionel Messi )                               |            |
|                                                                            |            |
|                                                                            |            |
| 1-                                                                         |            |
|                                                                            | -          |
|                                                                            |            |
|                                                                            |            |
|                                                                            |            |