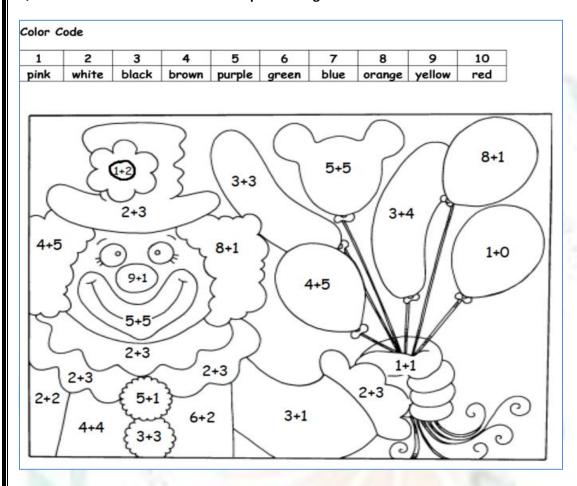

| 0              | 777                  |
|       | Oval   | 0               | 0              |                      |

| Rectangle | 4 | 4 |     |
|-----------|---|---|-----|
| Square    | 4 | 4 | - A |
| Triangle  | 3 | 3 |     |

Q.3 Count and colour the correct number of objects.



Q.4 Write the number in word .

a) 13 = <u>Thirteen</u>

**b)** 30 = <u>Thirty</u>

c) 20 = \_\_\_\_\_

**d)** 55 = \_\_\_\_\_

- **e)** 68 = \_\_\_\_\_
- f) 19 = \_\_\_\_\_
- g) 97 = \_\_\_\_\_
- **h)** 06 = \_\_\_\_\_
- i) 48 = \_\_\_\_
- Q.7 Find out the missing numbers.



- Q.6 Find the before numbers.
  - 17 18
- <sup>28</sup> 29
- 23 24

- 15
- \_\_\_ 25
- \_\_\_ 20

- 26
- 31
- 13

- 14
- 12
- 16

- \_\_\_ 28
- \_\_\_17

19

## Q.7 Add the numbers and colour the picture as given instuction.



## Q.8 Identify the 3d shapes and match the followings.