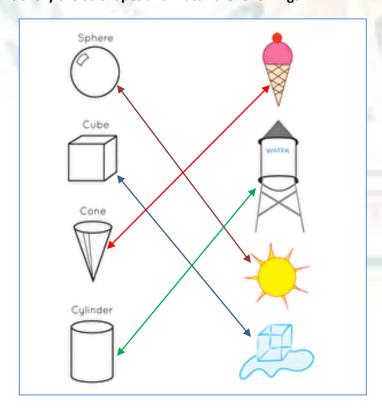

Oval   | 0               | 0              |                      |

| Rectangle | 4 | 4 |     |
|-----------|---|---|-----|
| Square    | 4 | 4 | - A |
| Triangle  | 3 | 3 |     |

Q.3 Count and colour the correct number of objects.



Q.4 Write the number in word .

a) 13 = <u>Thirteen</u>

**b)** 30 = <u>Thirty</u>

c) 20 = \_\_\_\_\_

**d)** 55 = \_\_\_\_\_

- **e)** 68 = \_\_\_\_\_
- f) 19 = \_\_\_\_\_
- g) 97 = \_\_\_\_\_
- **h)** 06 = \_\_\_\_\_
- i) 48 = \_\_\_\_
- Q.7 Find out the missing numbers.



- Q.6 Find the before numbers.
  - 17 18
- <sup>28</sup> 29
- 23 24

- 15
- \_\_\_ 25
- \_\_\_ 20

- 26
- 31
- 13

- 14
- 12
- 16

- \_\_\_ 28
- \_\_\_17

19

## Q.7 Add the numbers and colour the picture as given instuction.



## Q.8 Identify the 3d shapes and match the followings.