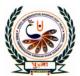

# पु⊍ना International School

Shree Swaminarayan Gurukul, Zundal

|           | PERIODIC ASSIGNMENT- I 2021-22          |            |
|-----------|-----------------------------------------|------------|
| GRADE – 1 |                                         | SUB - MATH |
| 40.00     | SYLLABUS – Ch-1 ch-2 ch-3 From textbook |            |

### Q1 - Look at the below picture and circle around the correct answer.





#### Q.2 Identify the given shapes and write their name?

| Shape | Name   | No. of<br>sídes | No. of corners | Draw the shape again |
|-------|--------|-----------------|----------------|----------------------|
|       | Círcle | 0               | 0              | 777                  |
|       | Oval   | 0               | 0              |                      |

| Rectangl