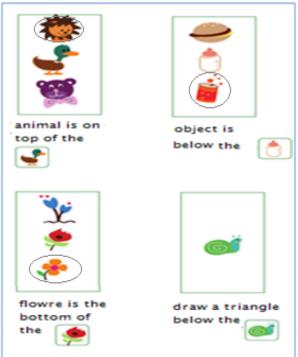

| Rectangle | 4 | 4 |     |
|-----------|---|---|-----|
| Square    | 4 | 4 | - A |
| Triangle  | 3 | 3 |     |

Q.3 Count and colour the correct number of objects.

Q.4 Write the number in word .

a) 13 = <u>Thirteen</u>