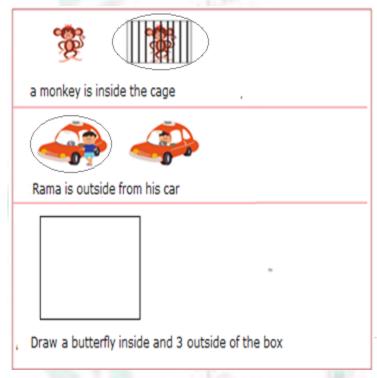

# पु⊍ना International School

Shree Swaminarayan Gurukul, Zundal

|           | PERIODIC ASSIGNMENT- I 2021-22          |            |
|-----------|-----------------------------------------|------------|
| GRADE – 1 |                                         | SUB - MATH |
| 40.00     | SYLLABUS – Ch-1 ch-2 ch-3 From textbook |            |

### Q1 - Look at the below picture and circle around the correct answer.





#### Q.2 Identify the given shapes and write their name?

| Shape | Name   | No. of<br>sídes | No. of corners | Draw the shape again |
|-------|--------|-----------------|----------------|----------------------|
|       | Círcle | 0               | 0              | 777                  |
|       | Oval   | 0               | 0              |                      |

| Rectangle | 4 | 4 |     |
|-----------|---|---|-----|
| Square    | 4 | 4 | - A |
| Triangle  | 3 | 3 |     |

Q.3 Count and colour the correct number of objects.



Q.4 Write the number in word .

a) 13 = <u>Thirteen</u>

**b)** 30 = <u>Thirty</u>

c) 20 = \_\_\_\_\_

**d)** 55 = \_\_\_\_\_

- **e)** 68 = \_\_\_\_\_
- f) 19 = \_\_\_\_\_
- g) 97 = \_\_\_\_\_
- **h)** 06 = \_\_\_\_\_
- i) 48 = \_\_\_\_
- Q.7 Find out the mis