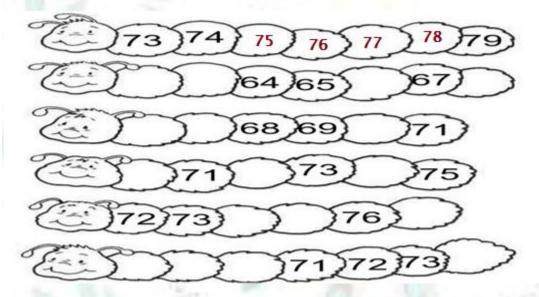

- Q.6 Find the before numbers.
  - 17 18
- <sup>28</sup> 29
- 23 24

- 15
- \_\_\_ 25
- \_\_\_ 20

- 26
- 31
- 13

- 14
- 12
- 16

- \_\_\_ 28
- \_\_\_17

19