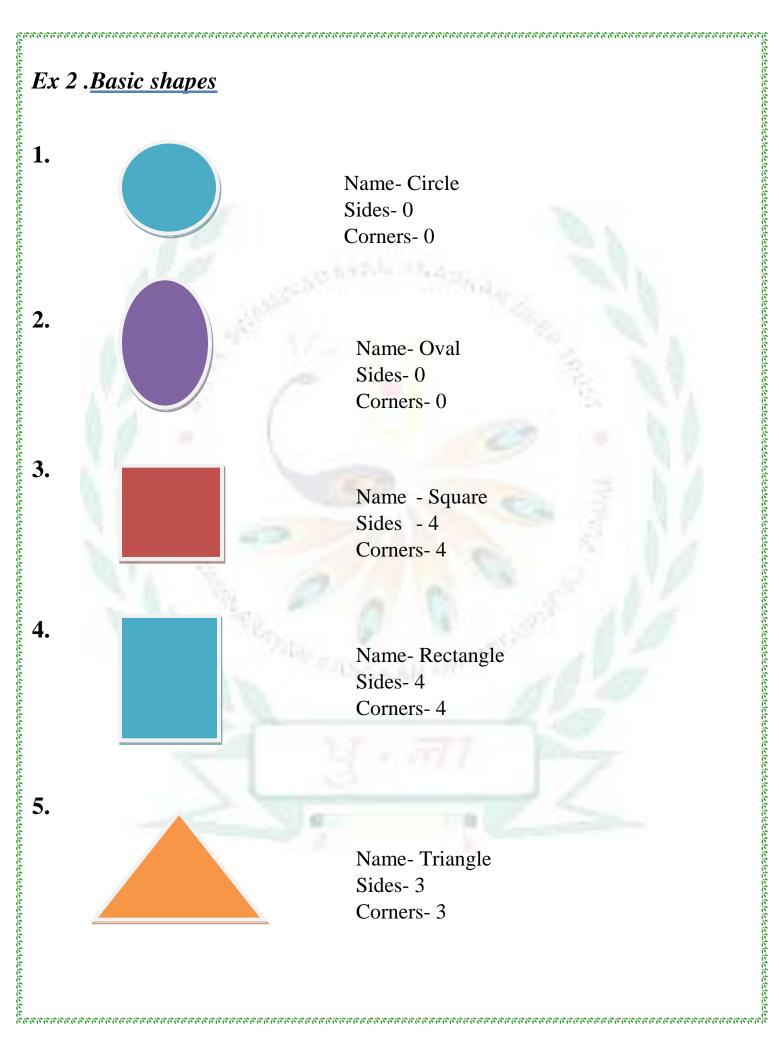

# Sr. No. Month Chapter Title Page No. 1 June Ch.-1 Shapes and Space 7 - 10 2 July Ch.-3 Addition 11 - 15

| Sr. No. | Month | Chapter | Title            | Page No. |
|---------|-------|---------|------------------|----------|
| 1       | June  | Ch1     | Shapes and Space | 7 - 10   |
| 2       | July  | Ch3     | Addition         | 11 - 15  |

















# Chapter- 3 Addition











| 6<br>+ 5 | 4<br>+ 3 | 9 + 0 | 8<br>+ 5 | 5 + 3 |
|----------|----------|-------|----------|-------|
| 11       | 7        | 9     | 13       | 8     |

| 2<br>+ 5 | 9 + 1 | 8 + 4 | 7 + 6 | 3 + 9 |
|----------|-------|-------|-------|-------|
| 7        | 10    | 12    | 13    | 12    |

| 6   | 4              | 9      | 8                              | 5                                        |   |
|-----|----------------|--------|--------------------------------|------------------------------------------|---|
| + 5 | + 3            | + 0    | + 5                            | + 3                                      |   |
| 11  | 7              | 9      | 13                             | 8                                        |   |
| - 9 |