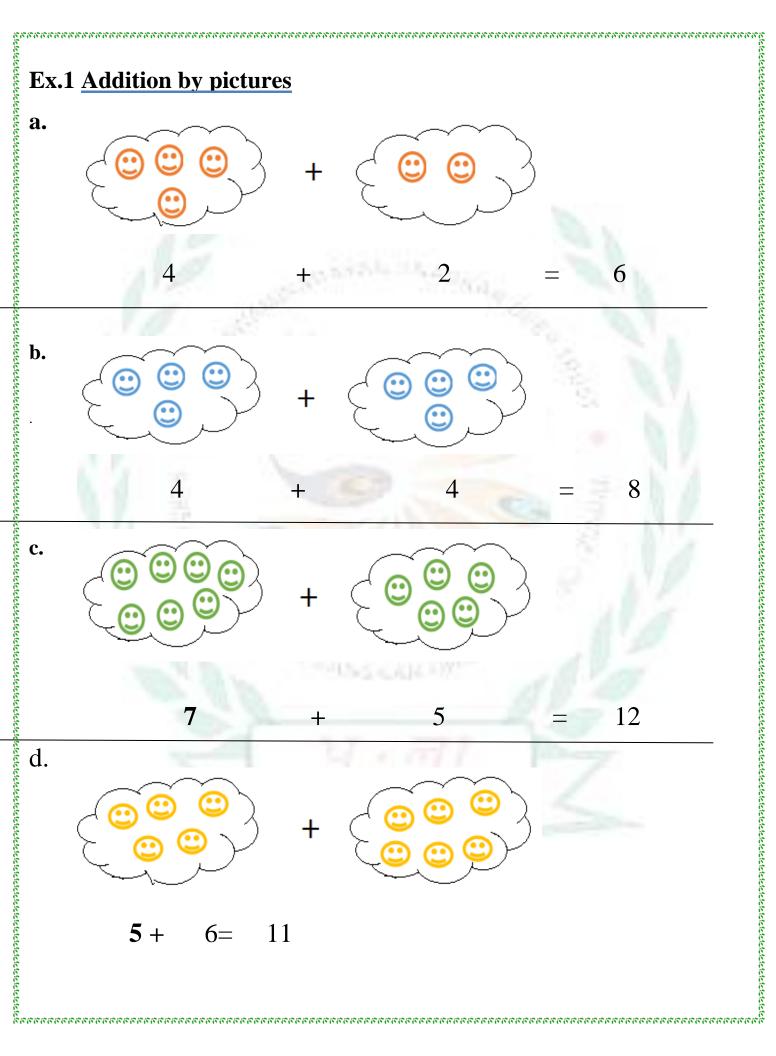

# Sr. No. Month Chapter Title Page No. 1 June Ch.-1 Shapes and Space 7 - 10 2 July Ch.-3 Addition 11 - 15

| Sr. No. | Month | Chapter | Title            | Page No. |
|---------|-------|---------|------------------|----------|
| 1       | June  | Ch1     | Shapes and Space | 7 - 10   |
| 2       | July  | Ch3     | Addition         | 11 - 15  |

















# Chapter- 3 Addition











| 6<br>+ 5 | 4<br>+ 3 | 9 + 0 | 8<br>+ 5 | 5 + 3 |
|----------|----------|-------|----------|-------|
| 11       | 7        | 9     | 13       | 8     |

| 2<br>+ 5 | 9 + 1 | 8 + 4 | 7 + 6 | 3 + 9 |
|----------|-------|-------|-------|-------|
| 7        | 10    | 12    | 13    | 12    |

| 6   | 4              | 9      | 8                              | 5                                        |   |
|-----|----------------|--------|--------------------------------|------------------------------------------|---|
| + 5 | + 3            | + 0    | + 5                            | + 3                                      |   |
| 11  | 7              | 9      | 13                             | 8                                        |   |
| - 9 | 10             | 49,707 | - Addison