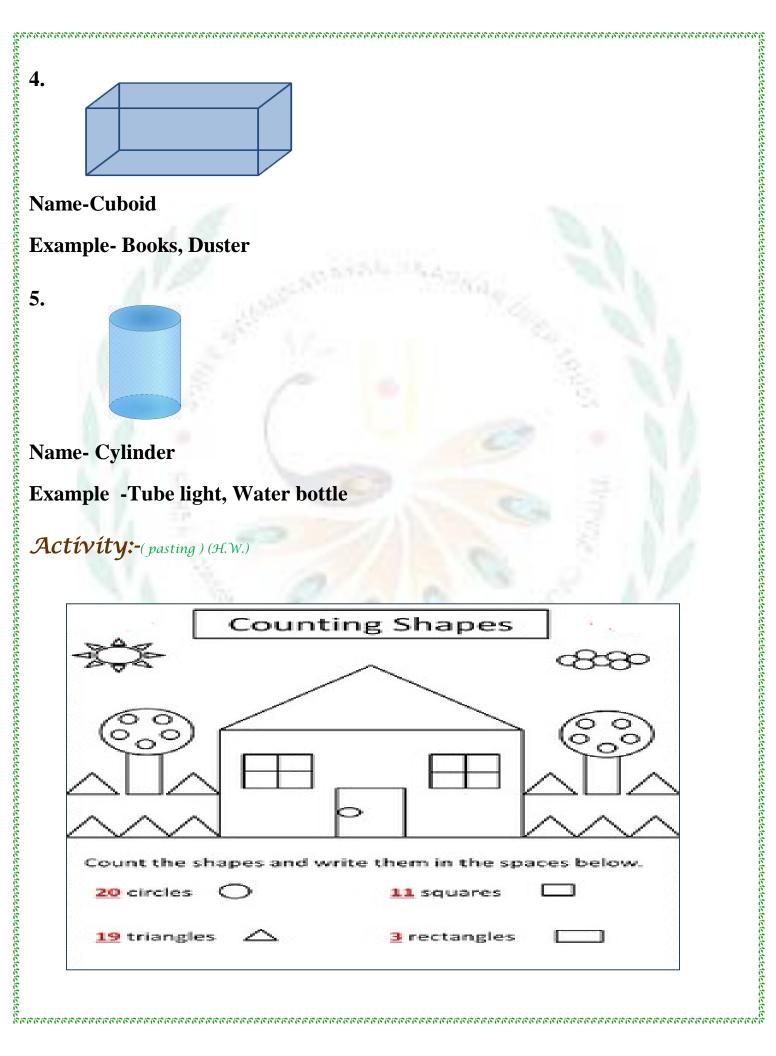

# Sr. No. Month Chapter Title Page No. 1 June Ch.-1 Shapes and Space 7 - 10 2 July Ch.-3 Addition 11 - 15

| Sr. No. | Month | Chapter | Title            | Page No. |
|---------|-------|---------|------------------|----------|
| 1       | June  | Ch1     | Shapes and Space | 7 - 10   |
| 2       | July  | Ch3     | Addition         | 11 - 15  |