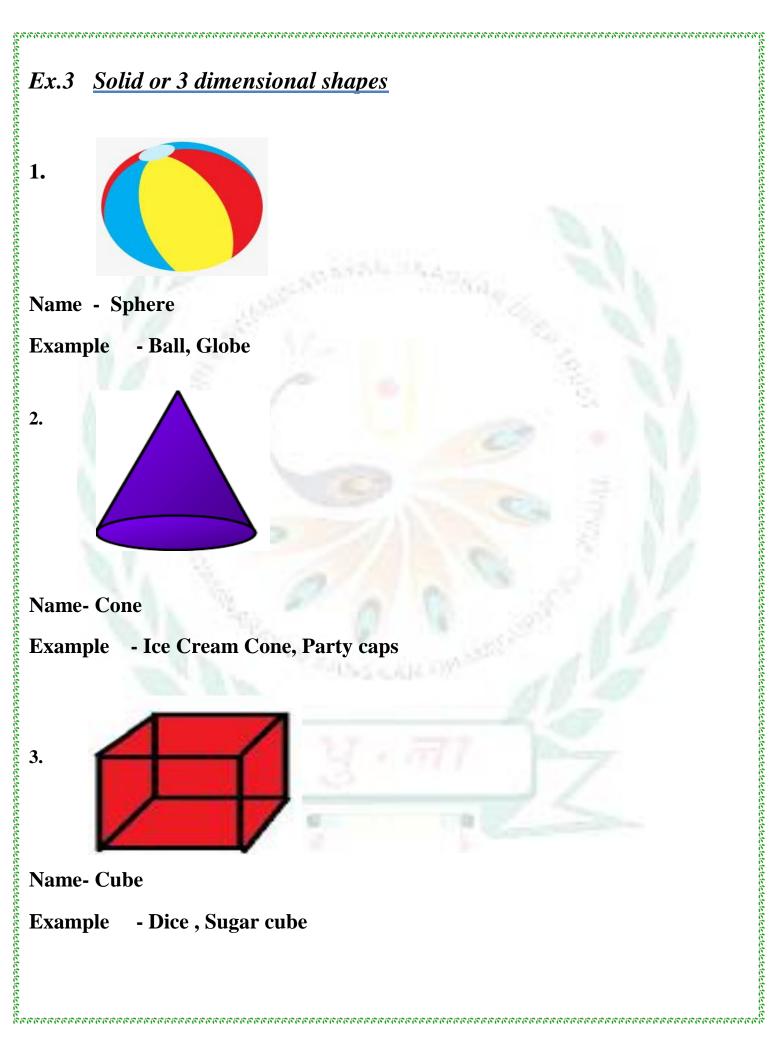

# Sr. No. Month Chapter Title Page No. 1 June Ch.-1 Shapes and Space 7 - 10 2 July Ch.-3 Addition 11 - 15

| Sr. No. | Month | Chapter | Title            | Page No. |
|---------|-------|---------|------------------|----------|
| 1       | June  | Ch1     | Shapes and Space | 7 - 10   |
| 2       | July  | Ch3     | Addition         | 11 - 15  |

















# Chapter- 3 Addition











| 6<br>+ 5 | 4<br>+ 3 | 9 + 0 | 8<br>+ 5 | 5 + 3 |
|----------|----------|-------|----------|-------|
| 11       | 7        | 9     | 13       | 8     |

| 2<br>+ 5 | 9 + 1 | 8 + 4 | 7 + 6 | 3 + 9 |
|----------|-------|-------|-------|-------|
| 7        | 10    | 12    | 13    | 12    |

| 6   | 4              | 9      | 8                              | 5                                        |   |
|-----|----------------|--------|--------------------------------|------------------------------------------|---|
| + 5 | + 3            | + 0    | + 5                            | + 3                                      |   |
| 11  | 7              | 9      | 13                             | 8                                        |   |
| - 9 | 10