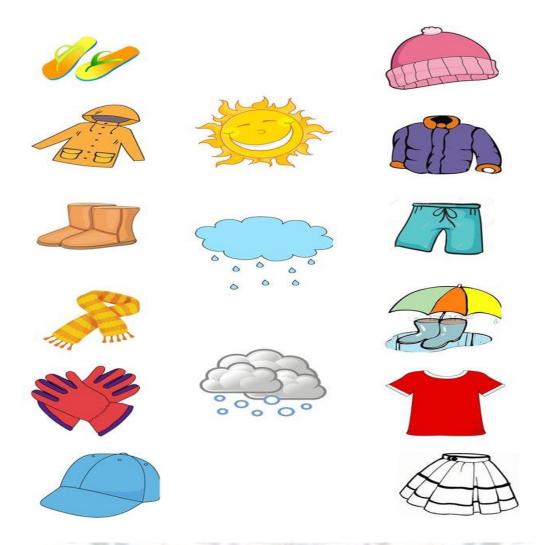

eat and speak with my mouth.
- 3. There are **<u>five</u>** sense organs in our body.
- 4. Our **tongue** helps us to taste.
- 5. We read a book with our **eyes.**
- 6. We wear cotton clothes in **summer.**
- 7. We wear woollen clothes in winter.

- 8. We wear **raincoat** in rainy season.
- Write "T" for true and "F" for false.
- 1. Clothes protect our body. (T)
- 2. We wear cotton clothes when it is hot. (T)
- 3. Raincoat protect us from cold. (F)
- 4. Woollen clothes keep our body cool. (**F**)
- 5. Raincoat keeps us dry. (T)
- 6. We use an umbrella in the rain. (T)
- 7. Woollen clothes are made of cotton.  $(\mathbf{F})$
- 8. Match the pictures to the correct senses.



## • Match the following.



3. Taste a mango Eyes

4. Read a book Tongue

### • Match the clothes to the weather.



## Answer the following questions.

Q.1 Why do we wear clothes?

Ans. We wear clothes to cover our body.

Q.2 Which type of clothes do we wear in winter?

Ans. Woollen clothes.

Q.3 What do we wear when we go to school?

Ans. School uniform.

Q.4 Why do we wear cotton clothes in summer?

Ans. Cotton clothes keeps us cool.

• Write the correct name of body part in the given.



ear hand leg knee foot mouth arm stomach

- Rearrange the following letters to make the correct name.
- 1. Rforc



2. Ksitr



·<del>\_\_\_\_\_</del>

3. Hsirt



\_\_\_\_\_

4. Pac



| 5.  | Aer                        |
|-----|----------------------------|
| 6.  | Sone                       |
| 7.  | Yee                        |
| 8.  | Nutoge                     |
| •   | Write about "Myself".      |
| 1.  | My