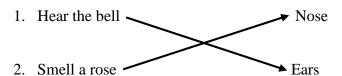

- 8. We wear **raincoat** in rainy season.
- Write "T" for true and "F" for false.
- 1. Clothes protect our body. (T)
- 2. We wear cotton clothes when it is hot. (T)
- 3. Raincoat protect us from cold. (F)
- 4. Woollen clothes keep our body cool. (**F**)
- 5. Raincoat keeps us dry. (T)
- 6. We use an umbrella in the rain. (T)
- 7. Woollen clothes are made of cotton.  $(\mathbf{F})$
- 8. Match the pictures to the correct senses.