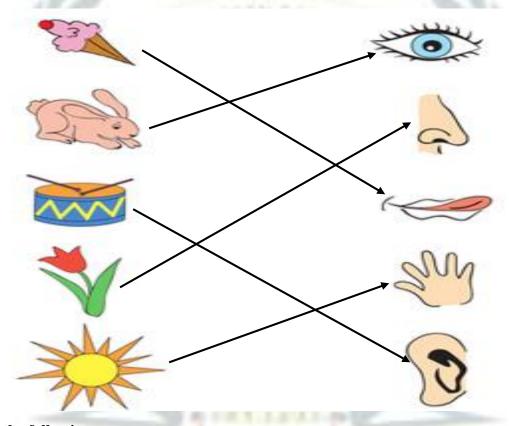

- 8. We wear **raincoat** in rainy season.
- Write "T" for true and "F" for false.
- 1. Clothes protect our body. (T)
- 2. We wear cotton clothes when it is hot. (T)
- 3. Raincoat protect us from cold. (F)
- 4. Woollen clothes keep our body cool. (**F**)
- 5. Raincoat keeps us dry. (T)
- 6. We use an umbrella in the rain. (T)
- 7. Woollen clothes are made of cotton.  $(\mathbf{F})$
- 8. Match the pictures to the correct senses.

## • Match the following.

3. Taste a mango Eyes

4. Read a book Tongue