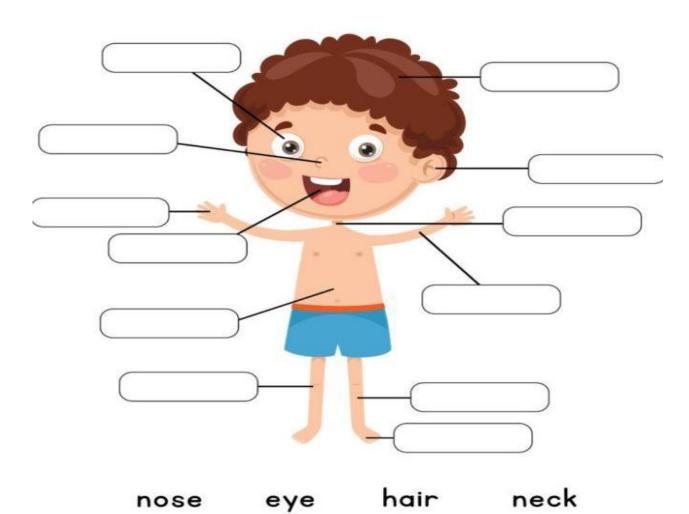

Ans. School uniform.

Q.4 Why do we wear cotton clothes in summer?

Ans. Cotton clothes keeps us cool.

• Write the correct name of body part in the given.

ear hand leg knee foot mouth arm stomach

- Rearrange the following letters to make the correct name.
- 1. Rforc