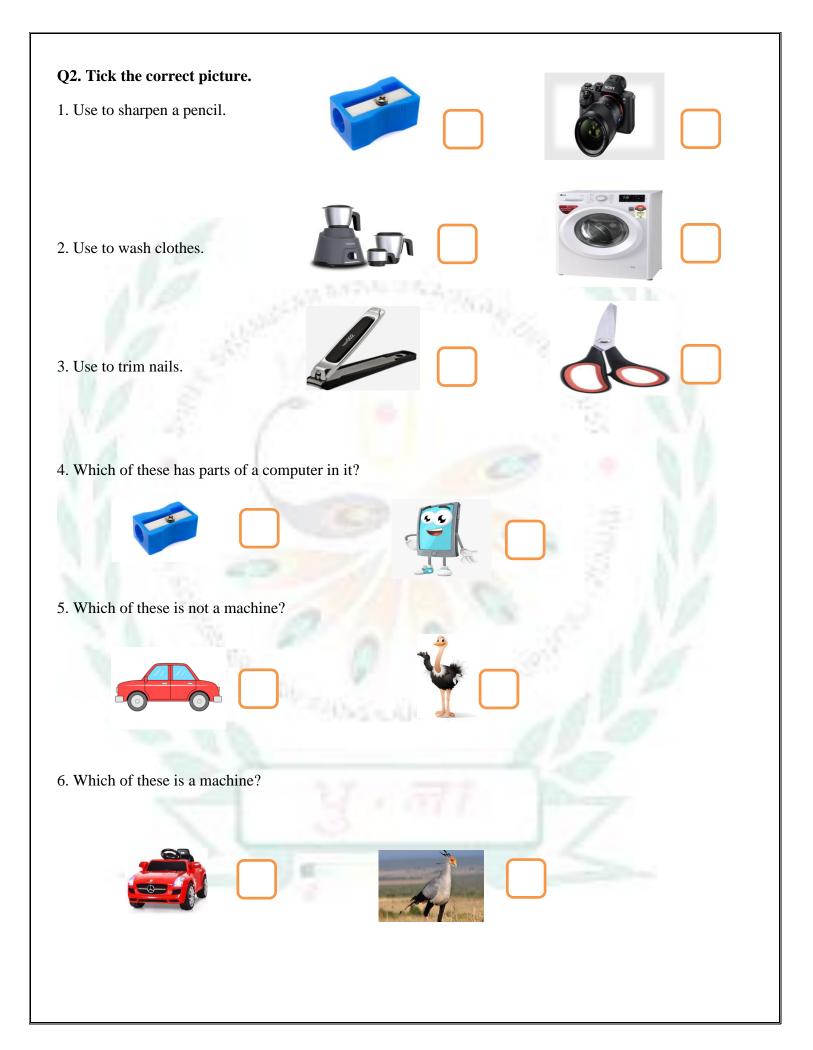

## Q1. Choose the correct option.

- 1. Machines do our work quickly.
- a. slowly
- b. hurrily
- c. quickly
- 2. Some machines do not need **electricity** to work.
- a. water
- b. electricity
- c. light
- 3. Machines make our work easy.
- a. <u>easy</u>
- b. hard
- c. heavy
- 4. A computer does not make **mistakes**.
- a. juice
- b. mistakes
- c. table
- 5. A computer does not get **tired**.
- a. fast
- b. energetic
- c. tired
- 6. A **desktop** is a computer we keep on a table.
- a. laptop
- b. desktop
- c. mobile
- 7. Mobile phones and **tablets** also have parts of a computer in them.
- a. fan
- b. oven
- c. <u>tablets</u>
- 8. A **laptop** is a computer. It is smaller and lighter than a desktop.
- a. <u>lapto</u>p
- b. mobile
- c. mixer
- 9. A **wheel** is the first machine made by people.
- a. mobile
- b. wheel
- c. lamp
- 10. Some machines need **electricity** to work.
- a. **electricity**
- b. mobile
- c.fan