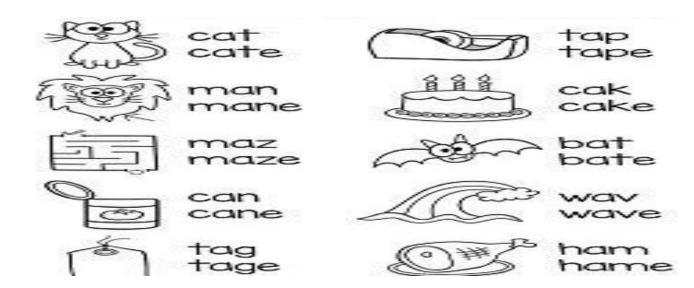

left - <u>right</u>        | soft - <u>hard</u>   |
| day - <u>night</u>   | happy - <u>sad</u>         | far - <u>near</u>    |
| heavy - <u>light</u> | long - <u>short</u>        | white - <u>black</u> |

heavy - <u>light</u> long -<u>short</u> Q. 12 . Circle the correct opposite word.

> 1) Heavy tall light thin 2) Strong weak long small 3) Found made went lost friend child 4) Enemy toy middle behind 5) Upper – lower polite 6) Rude – noisy tiny 7) Blunt bad sharp heavy 8) Happy – joyful sad best 9) Wide narrow near enormous

Q. 13 Fill in the missing vowels.



Q. 14 Picture reading
The frog lives in a pond.
He jumps on a log.
The frog eats a fly.
Then he hops in my bucket.
I. Where does the frog live?
2. What does he jump on?

# Q. 1 5 Look at the picture and circle the correct word.



# Q. 16 Unscramble the given letter.



# Q. 17 Answer the following questions.

Q1. How many days are there in a week?

Ans:-\_\_\_\_\_

| Q 2 Which day comes before Friday?             |                           |                    |
|------------------------------------------------|---------------------------|--------------------|
| Ans:                                           | ·                         |                    |
| Q3 What is the colour of an apple?             |                           |                    |
| Ans:                                           |                           |                    |
| Q4 Which day comes after Saturday?             |                           |                    |
| Ans:                                           | ,