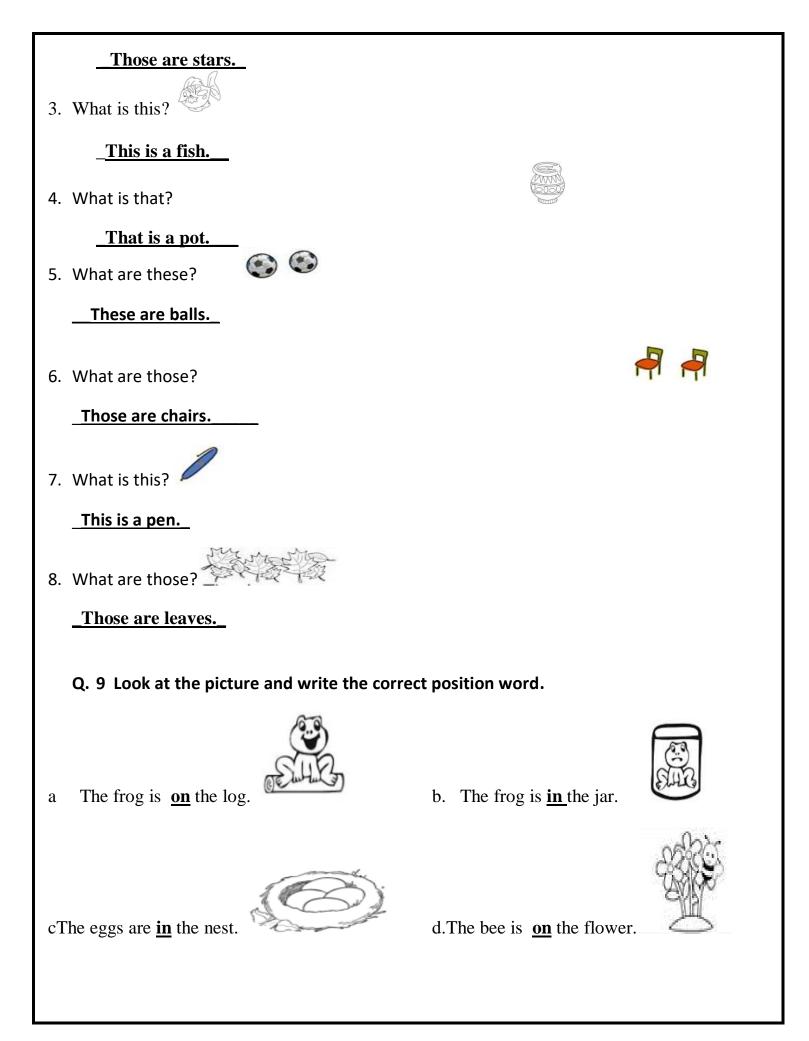

Q. 13 Fill in the missing vowels.

Q. 14 Picture reading
The frog lives in a pond.
He jumps on a log.
The frog eats a fly.
Then he hops in my bucket.
I. Where does the frog live?
2. What does he jump on?