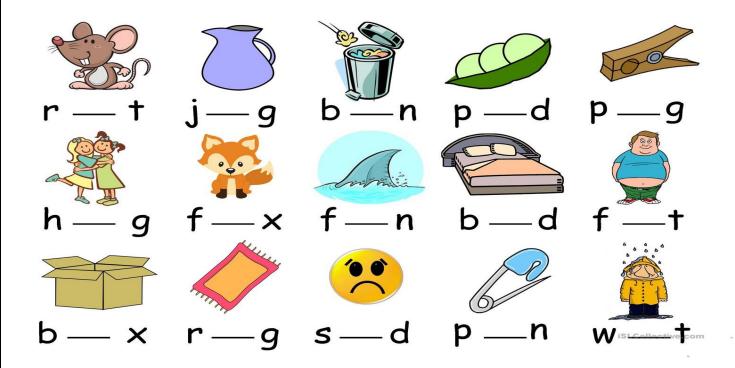

Q. 13 Fill in the missing vowels.

Q. 14 Picture reading
The frog lives in a pond.
He jumps on a log.
The frog eats a fly.
Then he hops in my bucket.
I. Where does the frog live?
2. What does he jump on?