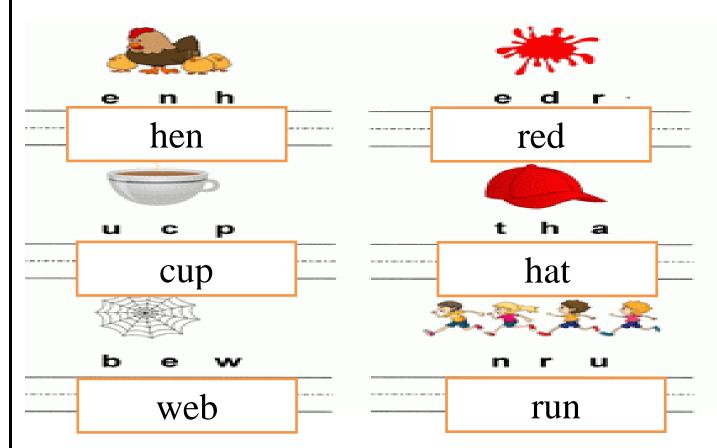

ard</u>   |
| day - <u>night</u>   | happy - <u>sad</u>         | far - <u>near</u>    |
| heavy - <u>light</u> | long - <u>short</u>        | white - <u>black</u> |

heavy - <u>light</u> long -<u>short</u> Q. 12 . Circle the correct opposite word.

> 1) Heavy tall light thin 2) Strong weak long small 3) Found made went lost friend child 4) Enemy toy middle behind 5) Upper – lower polite 6) Rude – noisy tiny 7) Blunt bad sharp heavy 8) Happy – joyful sad best 9) Wide narrow near enormous

Q. 13 Fill in the missing vowels.



Q. 14 Picture reading
The frog lives in a pond.
He jumps on a log.
The frog eats a fly.
Then he hops in my bucket.
I. Where does the frog live?
2. What does he jump on?

# Q. 1 5 Look at the picture and circle the correct word.



# Q. 16 Unscramble the given letter.



# Q. 17 Answer the following questions.

Q1. How many days are there in a week?

Ans:-\_\_\_\_\_

| Q 2 Which day comes before Friday?             |                           |                    |
|------------------------------------------------|---------------------------|--------------------|
| Ans:                                           | ·                         |                    |
| Q3 What is the colour of an apple?             |                           |                    |
| Ans:                                           |                           |                    |
| Q4 Which day comes after Saturday?             |                           |                    |
| Ans:                                           | ,                         |                    |