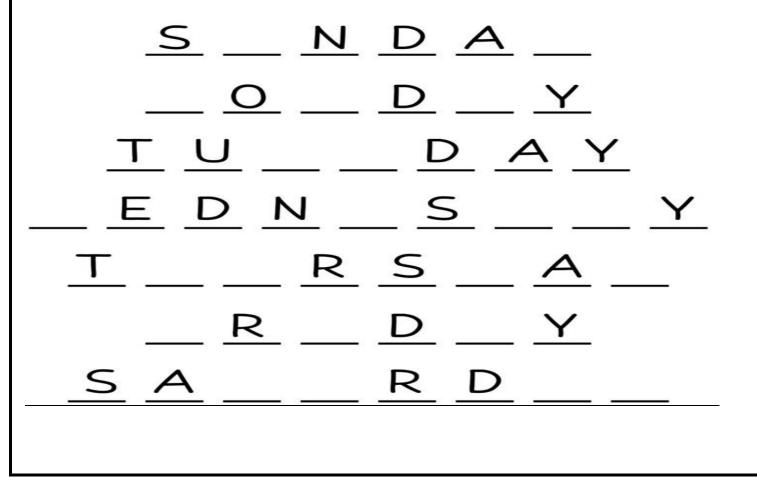

#### Q.1 Write the names of the days of the week,

| Monday    |  |
|-----------|--|
| Tuesday   |  |
| Wednesday |  |
| Thursday  |  |
| Friday    |  |
| Saturday  |  |
| Sunday    |  |