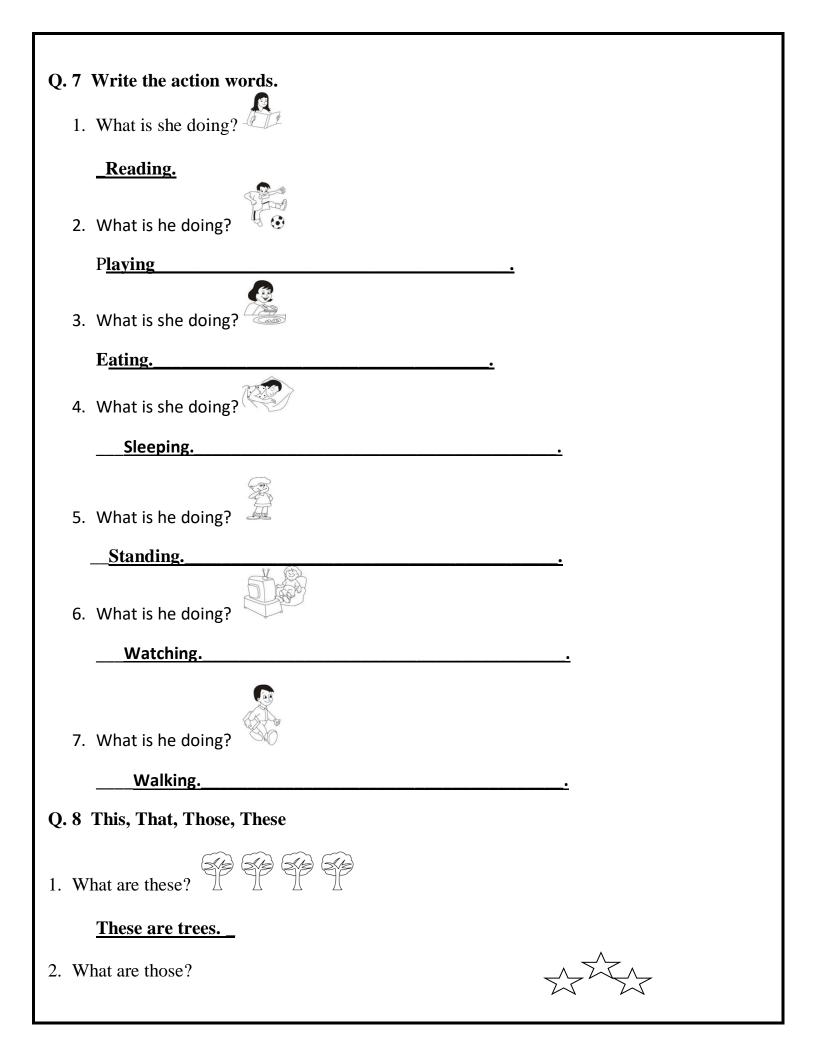

Q. 13 Fill in the missing vowels.

Q. 14 Picture reading
The frog lives in a pond.
He jumps on a log.
The frog eats a fly.
Then he hops in my bucket.
I. Where does the frog live?
2. What does he jump on?