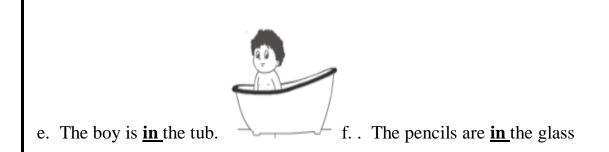

Q. 13 Fill in the missing vowels.

Q. 14 Picture reading
The frog lives in a pond.
He jumps on a log.
The frog eats a fly.
Then he hops in my bucket.
I. Where does the frog live?
2. What does he jump on?