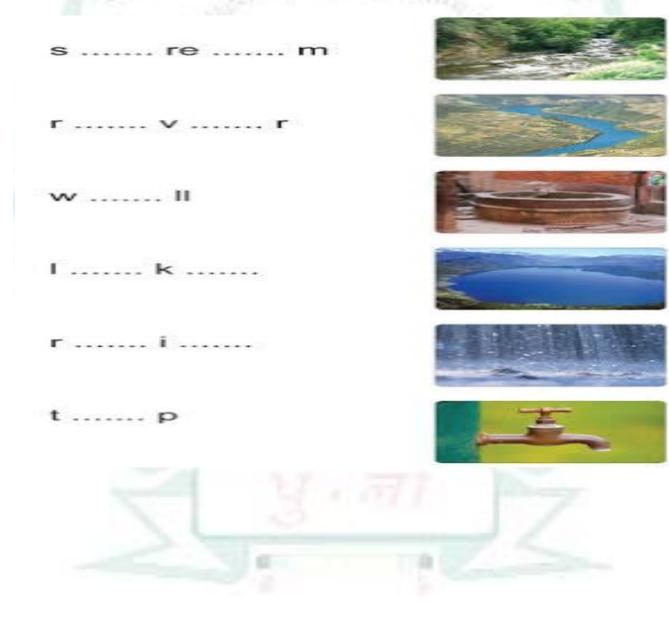

- 1. My school name is **P.I.S**.
- 2. It has **big** campus.
- 3. It has <u>50</u> classes.
- 4. My principal name is Sadhana mam.
- Q. 12 Look at picture and fill in the missing letters.