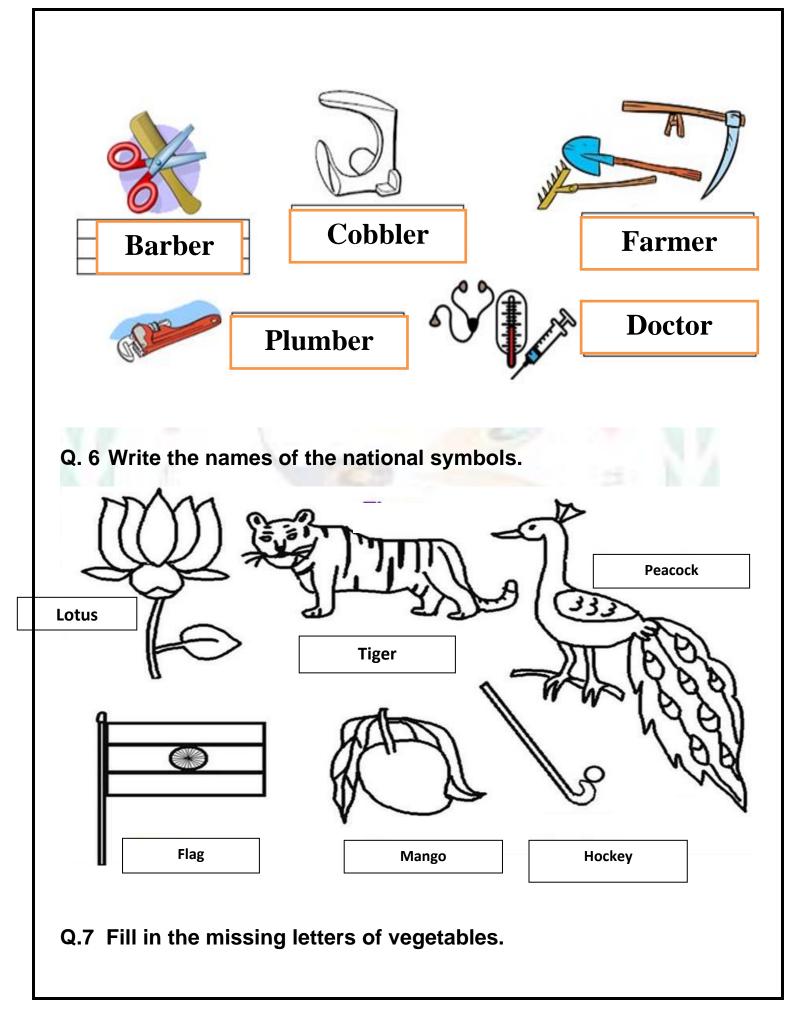

## Q.2. Label the indication of traffic light and colour the picture.

**Q. 3** Write the names of the transport means.

Q.4 Label the different parts of our body using the words in the box.

Q. 5 Write the names of the helper who use these tools.