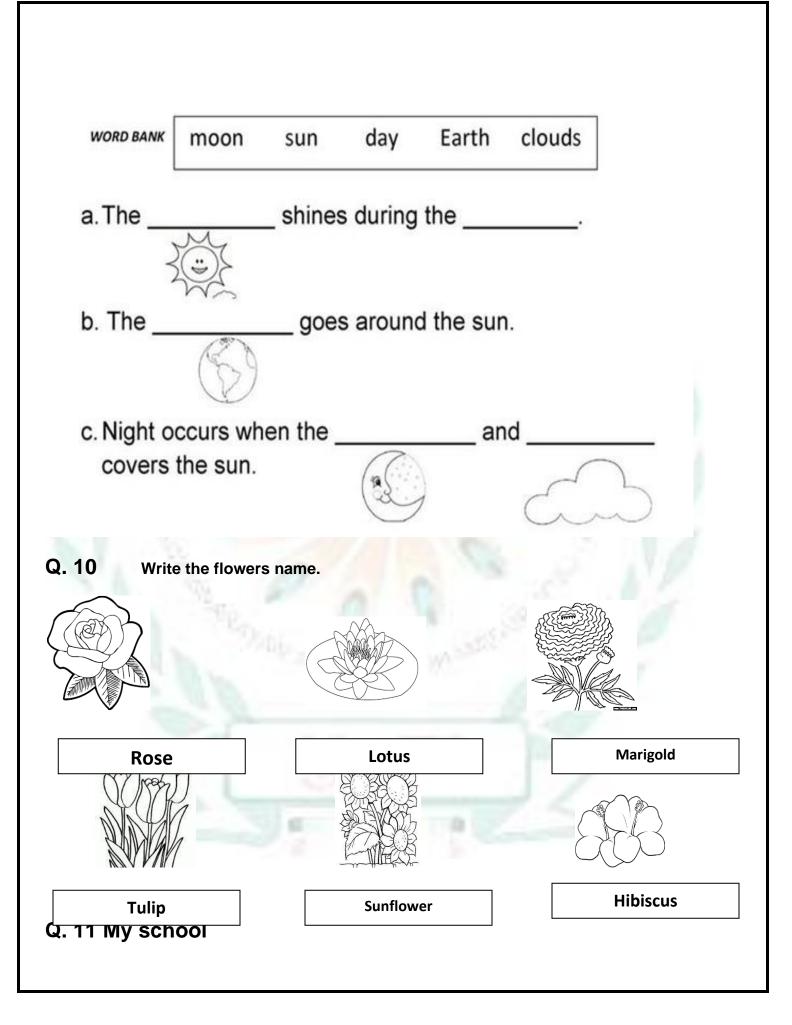

- 2. There are \_\_\_\_\_ days in a week.
- 3. There are \_\_\_\_\_ months in a year.
- 4. Name of our country is \_\_\_\_\_
- 5. There are \_\_\_\_\_\_\_ colours in our National flag.
- 6. \_\_\_\_\_ is called the 'Festival of lights.'
- 7. \_\_\_\_\_\_ is the 'Festival of colours'.
- 8. Mahatma Gandhi is \_\_\_\_\_\_ of our Nation.
- Q. 9 Choose the correct option and fill in the blank.

- 1. My school name is **P.I.S**.
- 2. It has **big** campus.
- 3. It has <u>50</u> classes.
- 4. My principal name is Sadhana mam.
- Q. 12 Look at picture and fill in the missing letters.