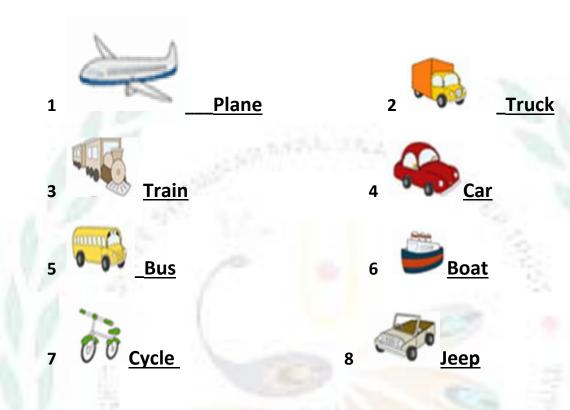

## Q.2. Label the indication of traffic light and colour the picture.

**Q. 3** Write the names of the transport means.

Q.4 Label the different parts of our body using the words in the box.

Q. 5 Write the names of the helper who use these tools.