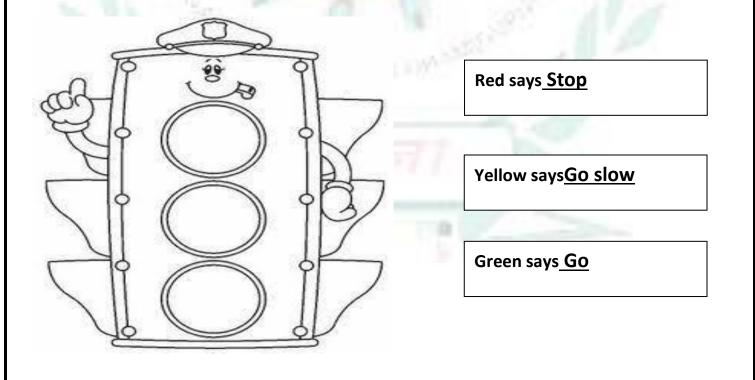

## Q.2. Label the indication of traffic light and colour the picture.

**Q. 3** Write the names of the transport means.

Q.4 Label the different parts of our body using the words in the box.

Q. 5 Write the names of the helper who use these tools.