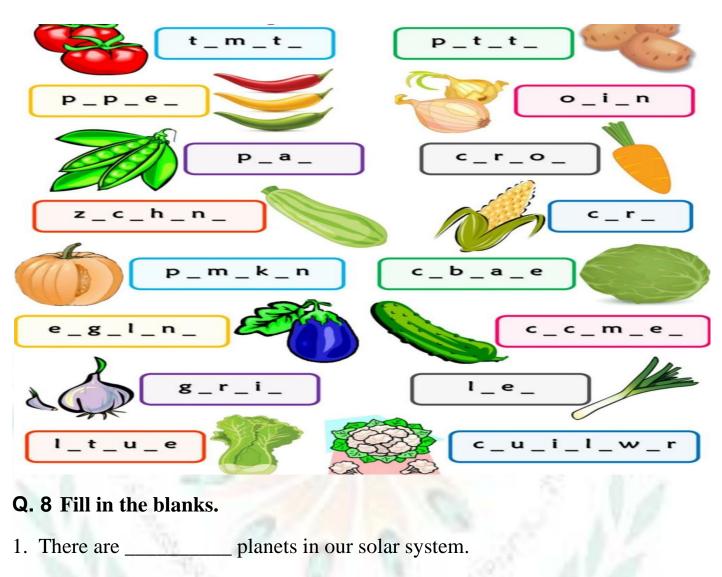

## Q.2. Label the indication of traffic light and colour the picture.

**Q. 3** Write the names of the transport means.

Q.4 Label the different parts of our body using the words in the box.

Q. 5 Write the names of the helper who use these tools.