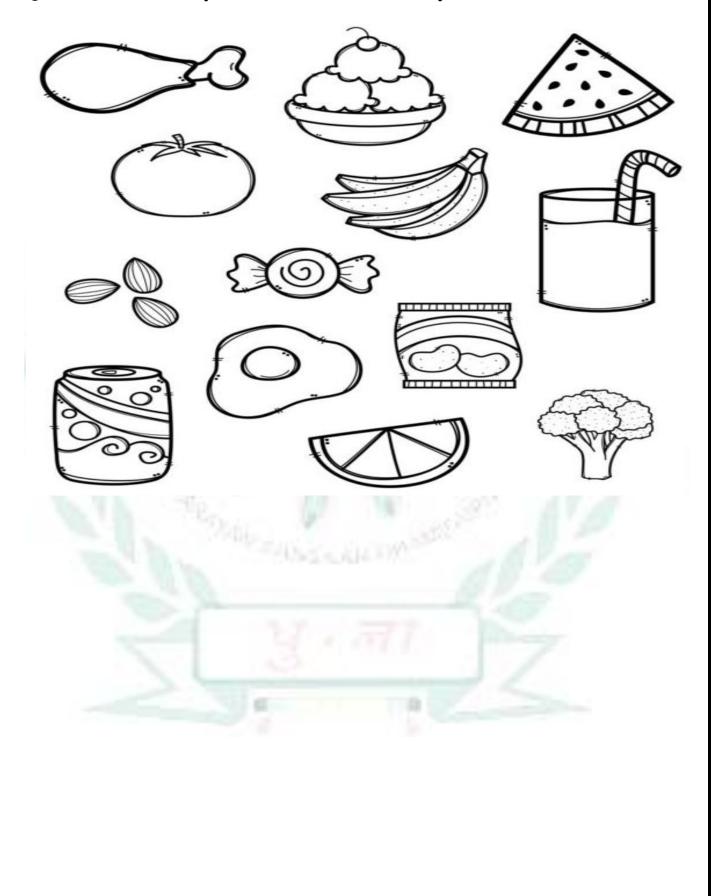

# Q 12 Write 'F' for fruits and 'V' for vegetables in the given box.

Q 13 Circle the healthy food and cross the unhealthy food.