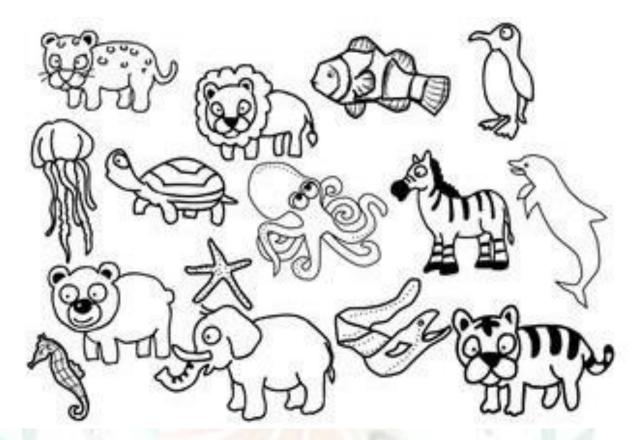

**Q 9** Circle the water animals.

Q 10 Write the first letter of these animals.

Q 11 Write the first letter of these insects.