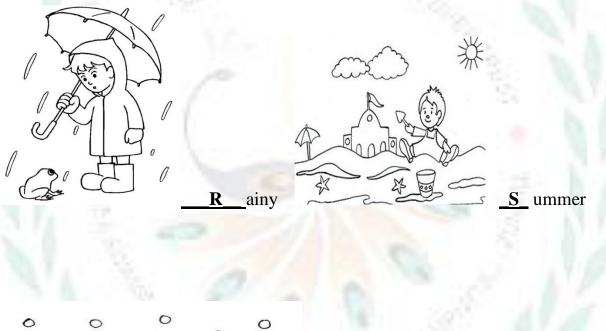

## Q. 1 Look at the picture and write the first letter of the season and colour it.

Winter