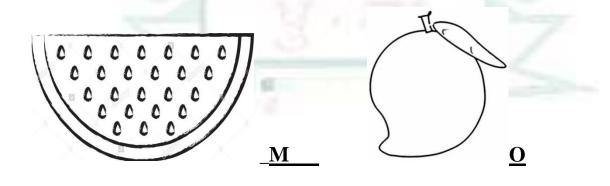

## Q. 2 Circle the vegetables.

Q.3 Look at the picture and state whether the fruit has one, few or many seeds. For One seed write (O), few seed (F) and many seed (M).

F

Q.4Match the body parts