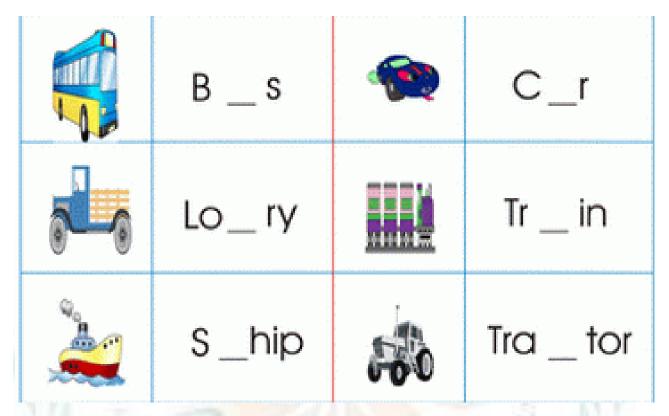

## Q. 5 Fill in the missing letters.

Q. 6 Look at the picture and write the missing letters.

<u>B</u>utt<u>e</u>rc<u>u</u>p

Q 7 Match the flowers with their names.

<u>O</u>rch<u>i</u>d

Q 8 Match the animals with their homes.