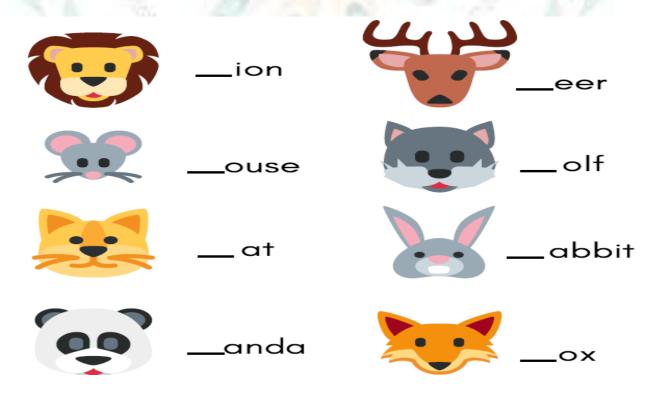

**Q 9** Circle the water animals.

Q 10 Write the first letter of these animals.

Q 11 Write the first letter of these insects.