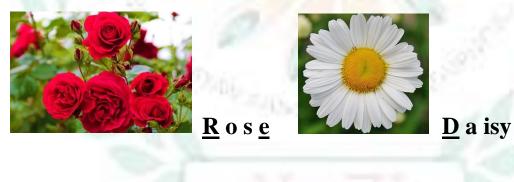

## Q. 5 Fill in the missing letters.

Q. 6 Look at the picture and write the missing letters.

<u>B</u>utt<u>e</u>rc<u>u</u>p

Q 7 Match the flowers with their names.

<u>O</u>rch<u>i</u>d

Q 8 Match the animals with their homes.