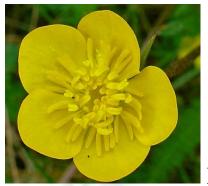

## Q. 5 Fill in the missing letters.

Q. 6 Look at the picture and write the missing letters.

<u>B</u>utt<u>e</u>rc<u>u</u>p

Q 7 Match the flowers with their names.

<u>O</u>rch<u>i</u>d

Q 8 Match the animals with their homes.