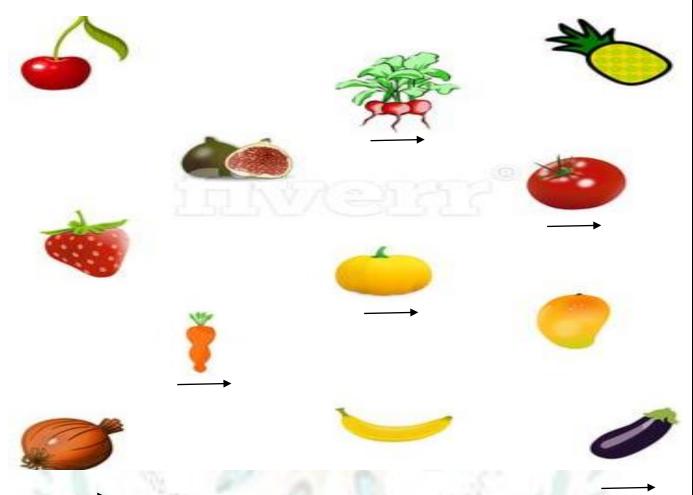

## Q. 2 Circle the vegetables.

Q.3 Look at the picture and state whether the fruit has one, few or many seeds. For One seed write (O), few seed (F) and many seed (M).

F

Q.4Match the body parts