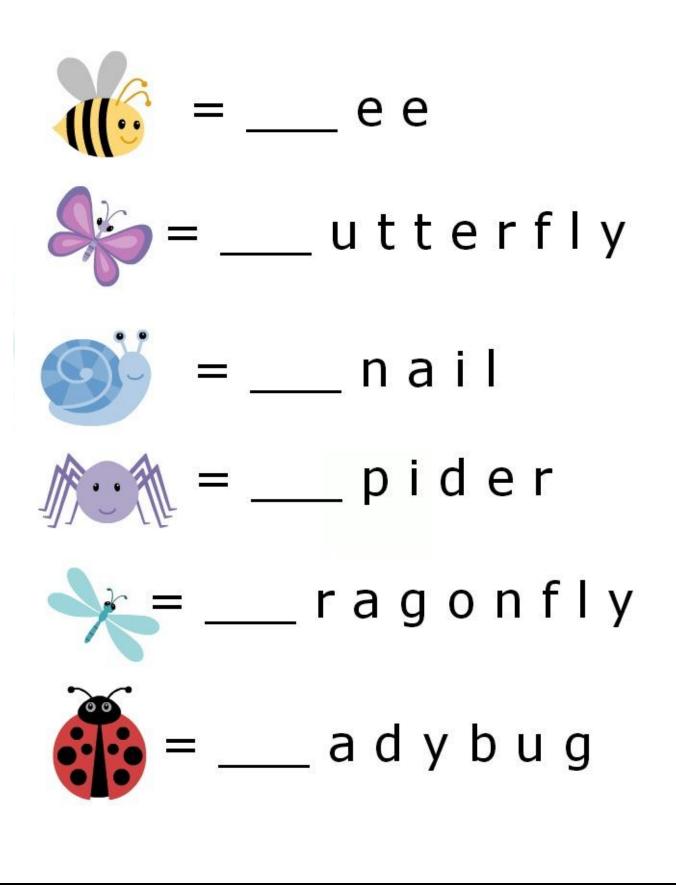

**Q 9** Circle the water animals.

Q 10 Write the first letter of these animals.

Q 11 Write the first letter of these insects.