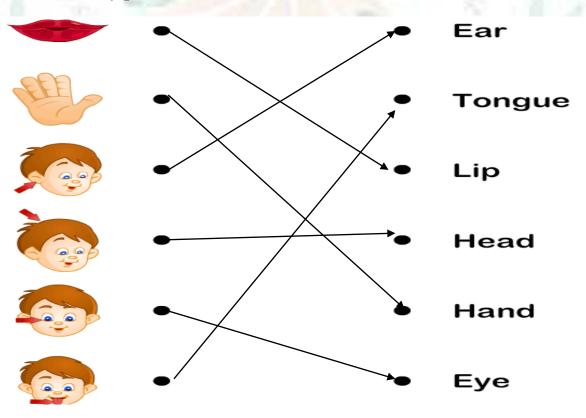

## Q. 2 Circle the vegetables.

Q.3 Look at the picture and state whether the fruit has one, few or many seeds. For One seed write (O), few seed (F) and many seed (M).

F

Q.4Match the body parts