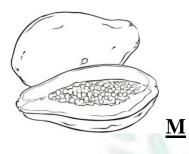

## Q. 2 Circle the vegetables.

Q.3 Look at the picture and state whether the fruit has one, few or many seeds. For One seed write (O), few seed (F) and many seed (M).

F

Q.4Match the body parts