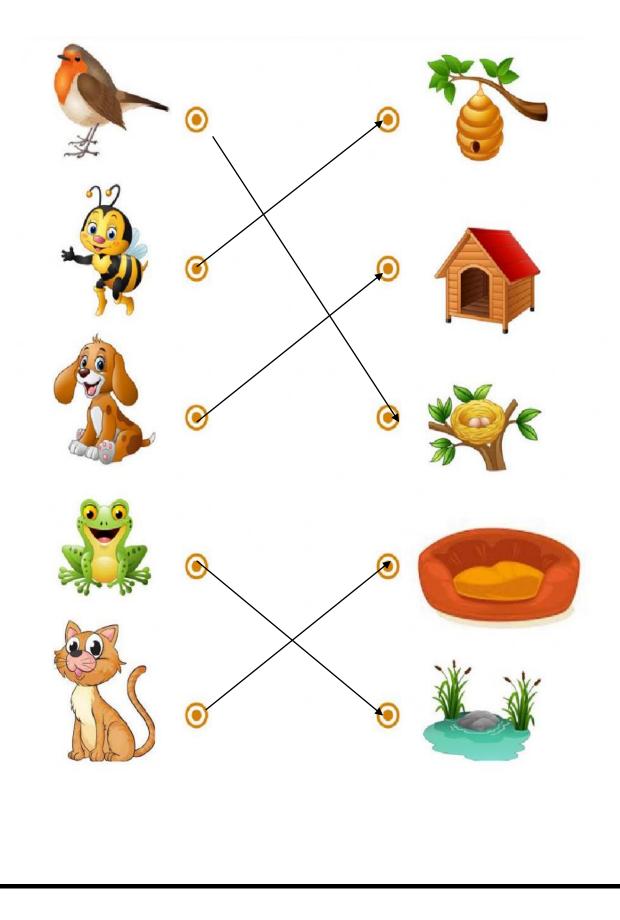

## Q. 5 Fill in the missing letters.

Q. 6 Look at the picture and write the missing letters.

<u>B</u>utt<u>e</u>rc<u>u</u>p

Q 7 Match the flowers with their names.

<u>O</u>rch<u>i</u>d

Q 8 Match the animals with their homes.