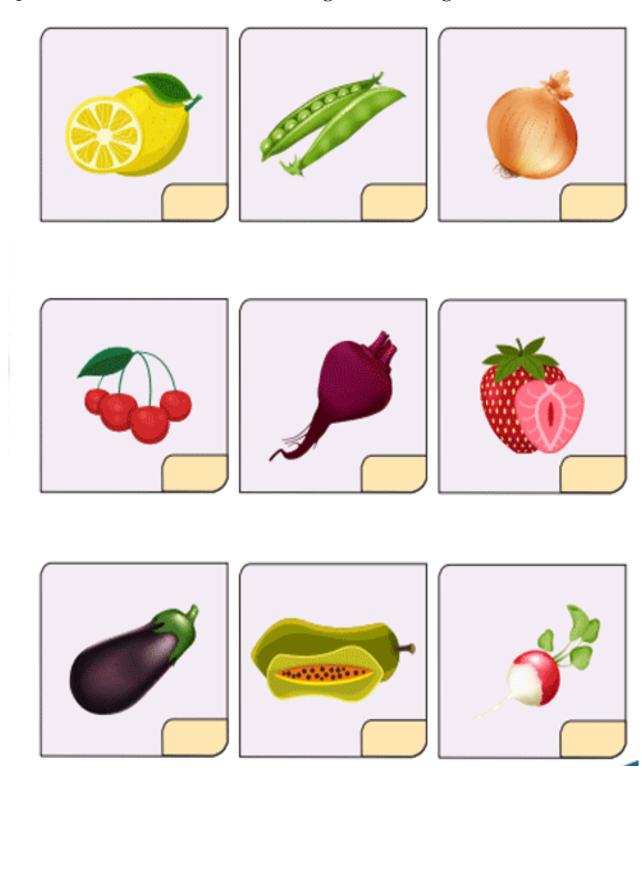

## Q. 2 Circle the vegetables.

Q.3 Look at the picture and state whether the fruit has one, few or many seeds. For One seed write (O), few seed (F) and many seed (M).

F

Q.4Match the body parts

# Q 12 Write 'F' for fruits and 'V' for vegetables in the given box.

Q 13 Circle the healthy food and cross the unhealthy food.