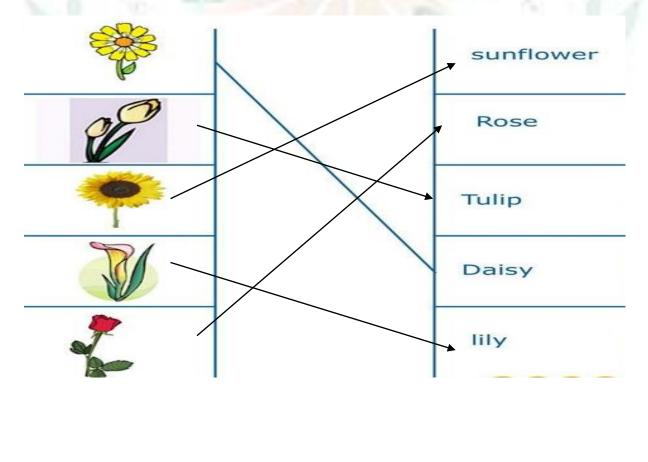

## Q. 5 Fill in the missing letters.

Q. 6 Look at the picture and write the missing letters.

<u>B</u>utt<u>e</u>rc<u>u</u>p

Q 7 Match the flowers with their names.

<u>O</u>rch<u>i</u>d

Q 8 Match the animals with their homes.