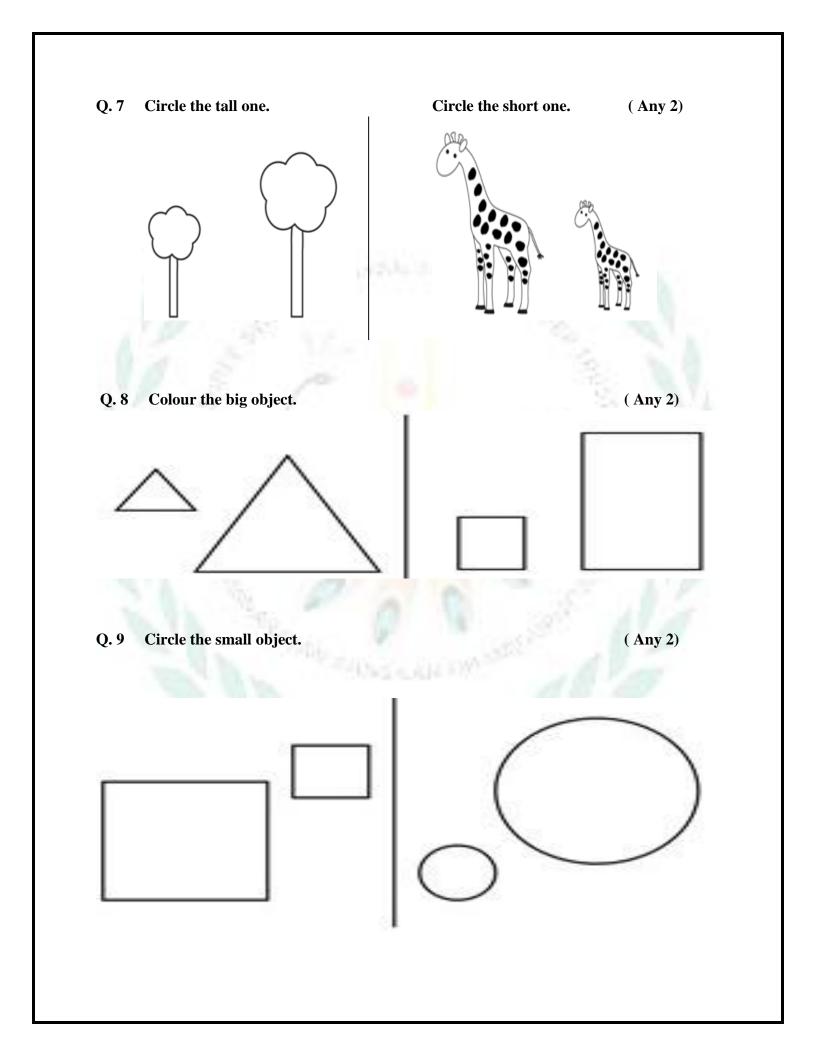

| forty fou       | ır                 | (a) (b)              | fifty    | 1   |
|                  |                 | Tip_               | 4                    | (30)     |     |
|                  | Vrite the ordin | nal numbers. ( Any |                      | (5 mar   | ks) |
| t                |                 |                    | 5 <sup>th</sup>      |          |     |
|                  |                 |                    | बुं न ला है.         |          |     |
| O <sup>th</sup>  |                 |                    | 7 <sup>th</sup>      |          |     |
|                  |                 |                    |                      |          |     |
|                  |                 |                    |                      |          |     |







Q. 12 Write the missing numbers .

(5 marks)