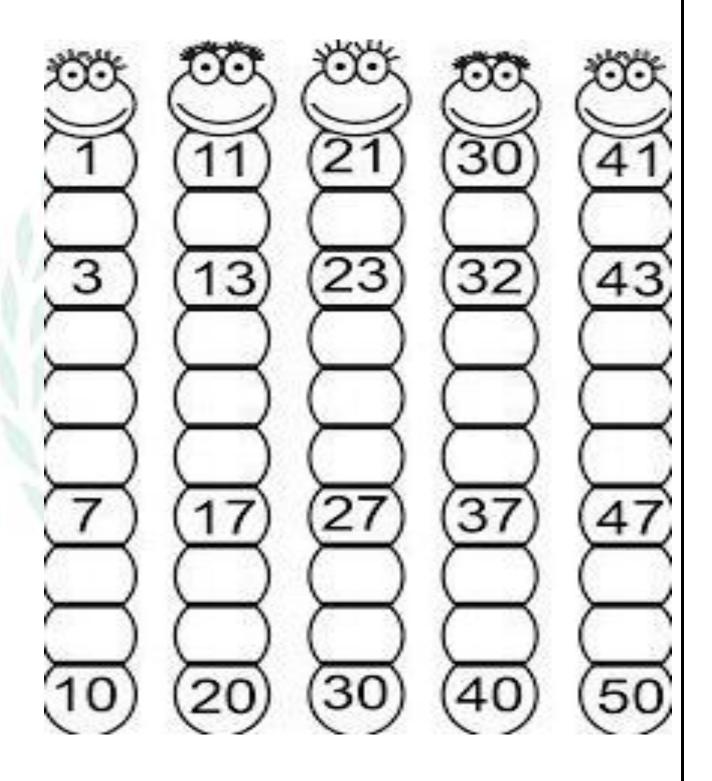

| (a) (b)              | fifty    | 1   |
|                  |                 | Tip_               | 4                    | (30)     |     |
|                  | Vrite the ordin | nal numbers. ( Any |                      | (5 mar   | ks) |
| t                |                 |                    | 5 <sup>th</sup>      |          |     |
|                  |                 |                    | बुं न ला है.         |          |     |
| O <sup>th</sup>  |                 |                    | 7 <sup>th</sup>      |          |     |
|                  |                 |                    |                      |          |     |
|                  |                 |                    |                      |          |     |







Q. 12 Write the missing numbers .

(5 marks)