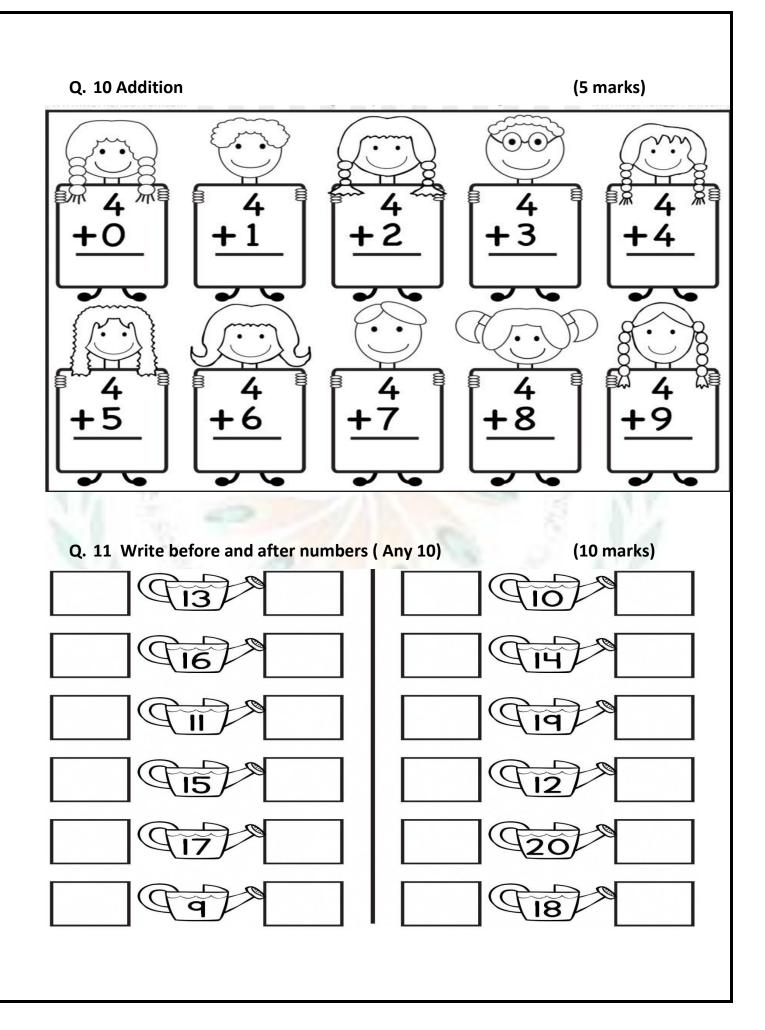

| forty fou       | ır                 | (a) (b)              | fifty    | 1   |
|                  |                 | Tip_               | 4                    | (30)     |     |
|                  | Vrite the ordin | nal numbers. ( Any |                      | (5 mar   | ks) |
| t                |                 |                    | 5 <sup>th</sup>      |          |     |
|                  |                 |                    | बुं न ला है.         |          |     |
| O <sup>th</sup>  |                 |                    | 7 <sup>th</sup>      |          |     |
|                  |                 |                    |                      |          |     |
|                  |                 |                    |                      |          |     |







Q. 12 Write the missing numbers .

(5 marks)