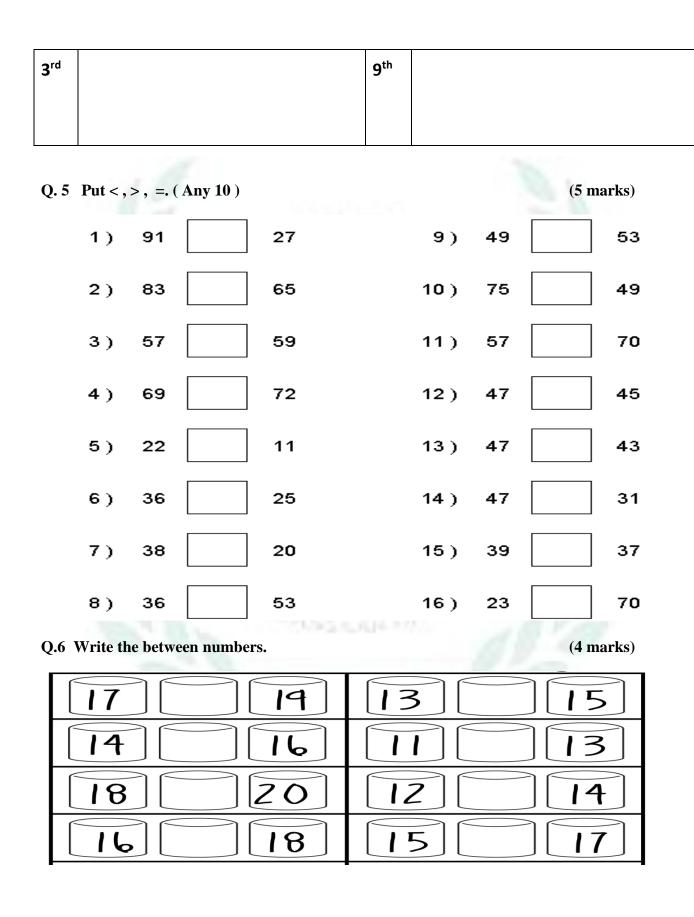

| Q.               | 2 Write numb    | ber names.         |                      | (5 mar   | ks) |
|------------------|-----------------|--------------------|----------------------|----------|-----|
|                  | 1               |                    | 23                   |          |     |
|                  | 12              |                    | 24                   |          |     |
| _                | 34              | f.                 | 15                   | 100      |     |
|                  | 40              |                    | 26                   | 20.7     |     |
|                  | 5               | West, and          | 50                   |          |     |
|                  | 5               | (Page              | 50                   |          |     |
| eleven<br>thirty |                 |                    | fifteen thirty eight | 1        |     |
| seventeen        |                 |                    | twenty nine          |          |     |
| TP               |                 |                    |                      |          |     |
|                  | twenty tw       | /0                 | 7/                   | thirteen | 1   |
|                  | forty fou       | ır                 | (a) (b)              | fifty    | 1   |
|                  |                 | Tip_               | 4                    | (30)     |     |
|                  | Vrite the ordin | nal numbers. ( Any |                      | (5 mar   | ks) |
| t                |                 |                    | 5 <sup>th</sup>      |          |     |
|                  |                 |                    | बुं न ला है.         |          |     |
| O <sup>th</sup>  |                 |                    | 7 <sup>th</sup>      |          |     |
|                  |                 |                    |                      |          |     |
|                  |                 |                    |                      |          |     |

Q. 12 Write the missing numbers .

(5 marks)