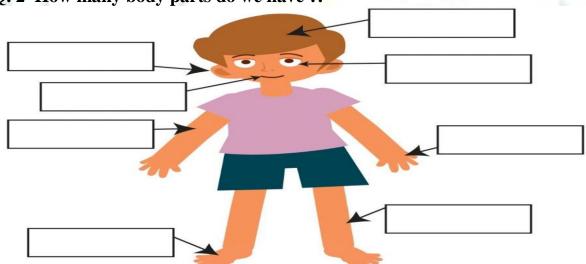

## Q. 1 Myself

My name is \_\_\_\_\_

I am \_\_\_\_\_ (girl \ boy).

I am \_\_\_\_\_years old.

I study in\_\_\_\_\_.

My school name is \_\_\_\_\_

Q. 2 How many body parts do we have ?.

Q. 3 Label the body parts from the words given in the help box.