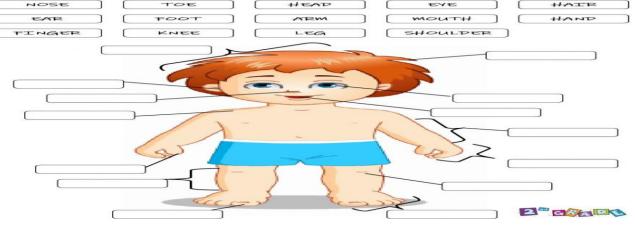

## Q. 1 Myself

My name is \_\_\_\_\_

I am \_\_\_\_\_ (girl \ boy).

I am \_\_\_\_\_years old.

I study in\_\_\_\_\_.

My school name is \_\_\_\_\_

Q. 2 How many body parts do we have ?.

Q. 3 Label the body parts from the words given in the help box.