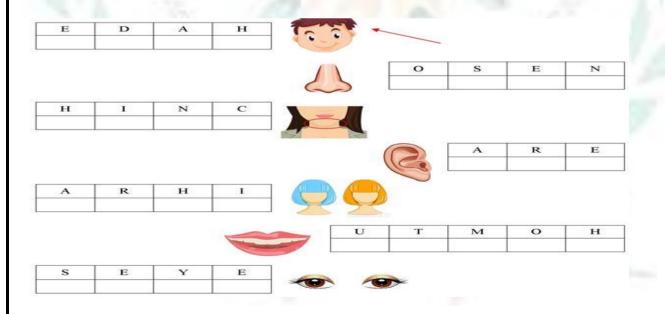

2. My principal name is **Sadhana mam**.
- 3. My class teacher's name is **Shuchi mam**
- 4. My school has \_**big** campus.
- 5. It has <u>50</u> classes.

#### 12. Write the name of the traffic light and color it.





#### 15. Answer the following.

- Name the fruits which have many seeds?
   A. Watermelon, Papaya.
- 2. How many sense organs do we have?
  A. Five.
- 3. How many fruits have only one seed?A. Mango
- 4. How many days are there in a week?

  A. Seven.
- 5. How many months are there in a year? A. Twelve.
- 6. How many fingers do we have?
  Ten
- 7. How many eyes do we have?
  Two
- 8. What is the colour of an apple?A. Red, Green.

#### 16. Match the animals with their homes where they live.





#### 18. Unscramble the fruits name.



## 19. Unscramble the body parts name.