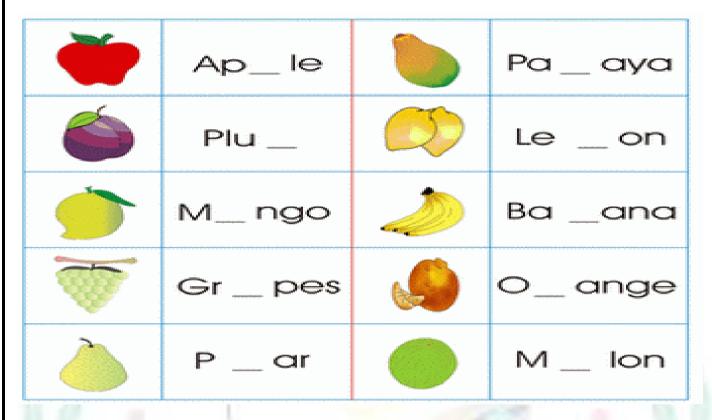

Fill in the blanks.

- 1. I run with my **legs**\_.
- 2. I feel with my **skin**.
- 3. I see with my **\_eyes.**
- 4. I smell with my **nose.**
- 5. I hear with my **\_ears.**

### 3. How many parts of body I have.

- 1. I have <u>2</u> eyes
- 2. I have <u>2</u> ears.









head mouth chest fingers arm foot nose neck tummy leg hand toes



6. Draw a line from picture on the left to the matching picture on right.



7. Circle the Living things.



8. Look at the picture and write the names of domestic animals.





#### 11. My school.

- 1. My school name is **P.I.S**.
- 2. My principal name is **Sadhana mam**.
- 3. My class teacher's name is **Shuchi mam**
- 4. My school has \_**big** campus.
- 5. It has <u>50</u> classes.

#### 12. Write the name of the traffic light and color it.





#### 15. Answer the following.

- Name the fruits which have many seeds?
   A. Watermelon, Papaya.
- 2. How many sense organs do we have?
  A. Five.
- 3. How many fruits have only one seed?A. Mango
- 4. How many days are there in a week?

  A. Seven.
- 5. How many months are there in a year? A. Twelve.
- 6. How many fingers do we have?
  Ten
- 7. How many eyes do we have?
  Two
- 8. What is the colour of an apple?A. Red, Green.

#### 16. Match the animals with their homes where they live.





#### 18. Unscramble the fruits name.



## 19. Unscramble the body parts name.