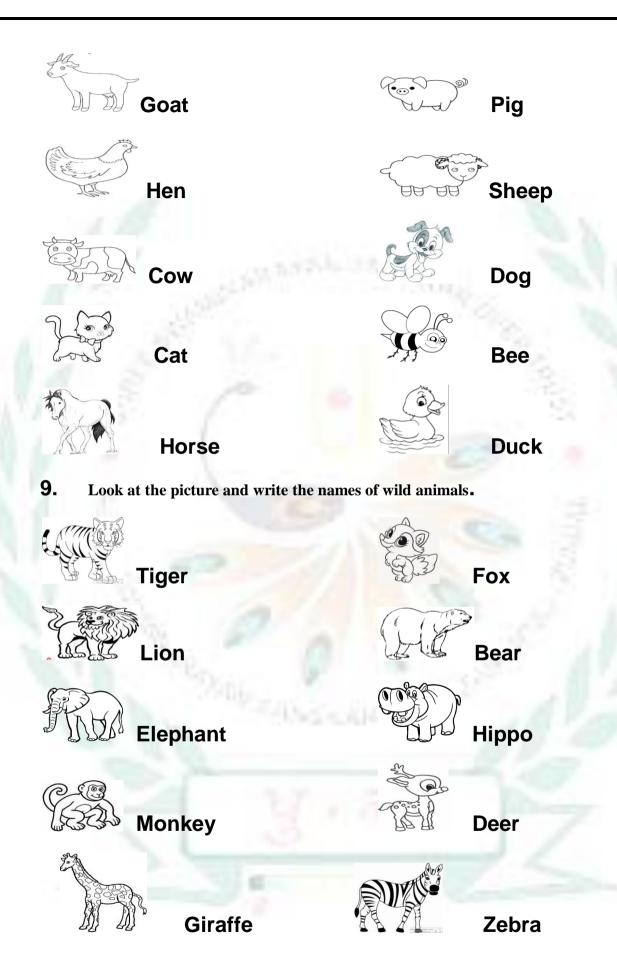

7. Circle the Living things.

8. Look at the picture and write the names of domestic animals.