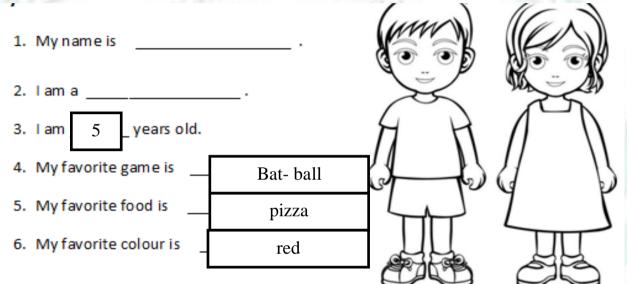

# पु⊍ना International School

Shree Swaminarayan Gurukul, Zundal

|                          | SUMMATIVE ASSIGNMENT -1 | 2022-23 |              |
|--------------------------|-------------------------|---------|--------------|
| Grade – Sr.KG            |                         |         | Subject- EVS |
| Syllabus - FROM TEXTBOOK |                         |         |              |

#### 1. Myself



#### 2. Fill in the blanks.

- 1. I run with my **legs**\_.
- 2. I feel with my **skin**.
- 3. I see with my **\_eyes.**
- 4. I smell with my **nose.**
- 5. I hear with my **\_ears.**

### 3. How many parts of body I have.

- 1. I have <u>2</u> eyes
- 2. I have <u>2</u> ears.









head mouth chest fingers arm foot nose neck tummy leg hand toes



6. Draw a line from picture on the left to the matching picture on right.



7. Circle the Living things.



8. Look at the picture and write the names of domestic animals.





#### 11. My school.

- 1. My school name is **P.I.S**.
- 2. My principal name is **Sadhana mam**.
- 3. My class teacher's name is **Shuchi mam**
- 4. My school has \_**big** campus.
- 5. It has <u>50</u> classes.

#### 12. Write the name of the traffic light and colo