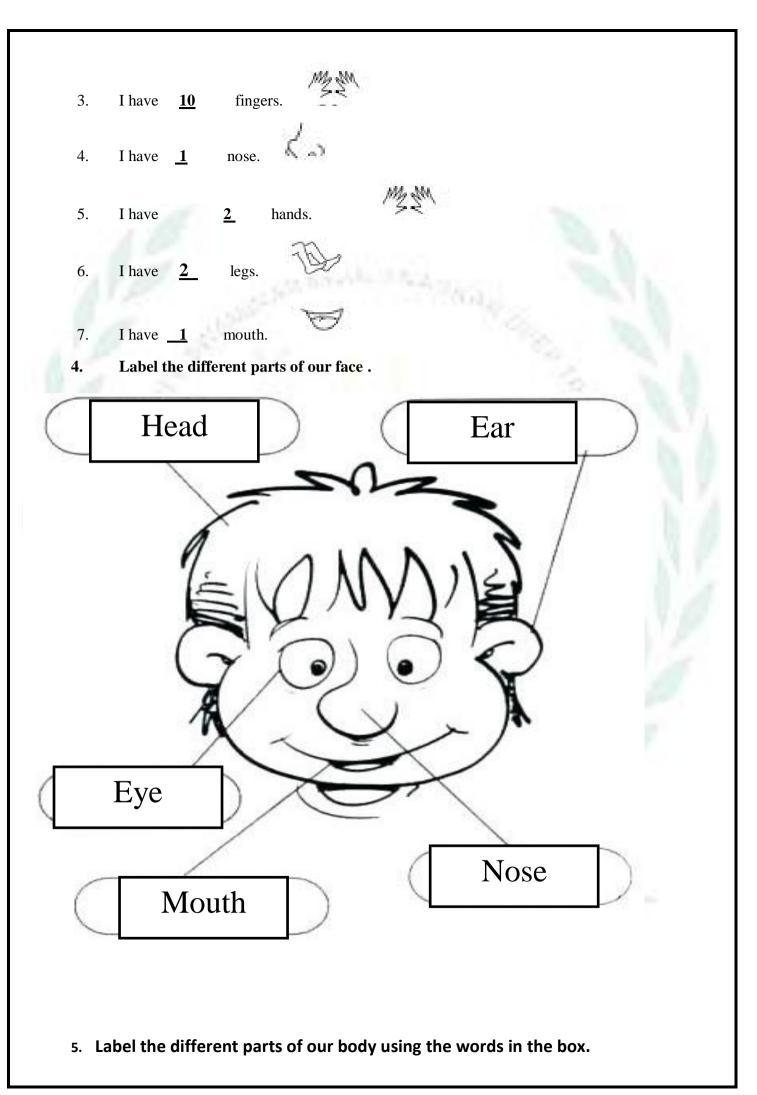

### 3. How many parts of body I have.

- 1. I have <u>2</u> eyes
- 2. I have <u>2</u> ears.

head mouth chest fingers arm foot nose neck tummy leg hand toes

6. Draw a line from picture on the left to the matching picture on right.