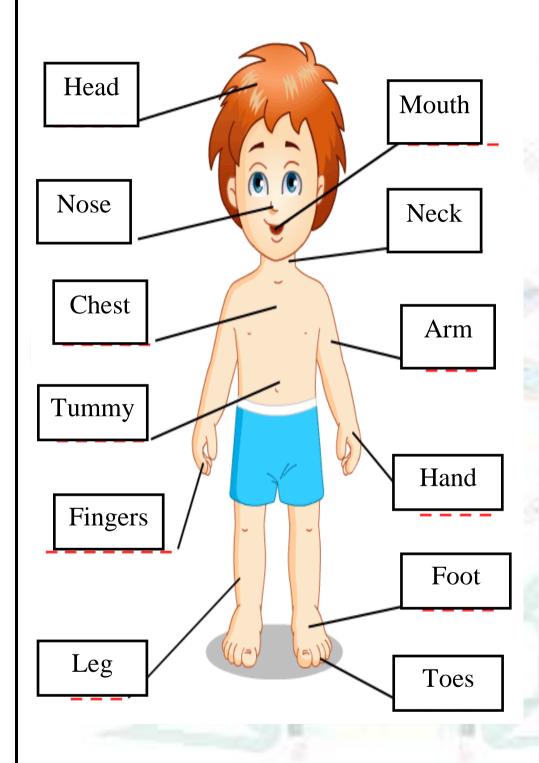

### 3. How many parts of body I have.

- 1. I have <u>2</u> eyes
- 2. I have <u>2</u> ears.

head mouth chest fingers arm foot nose neck tummy leg hand toes

6. Draw a line from picture on the left to the matching picture on right.