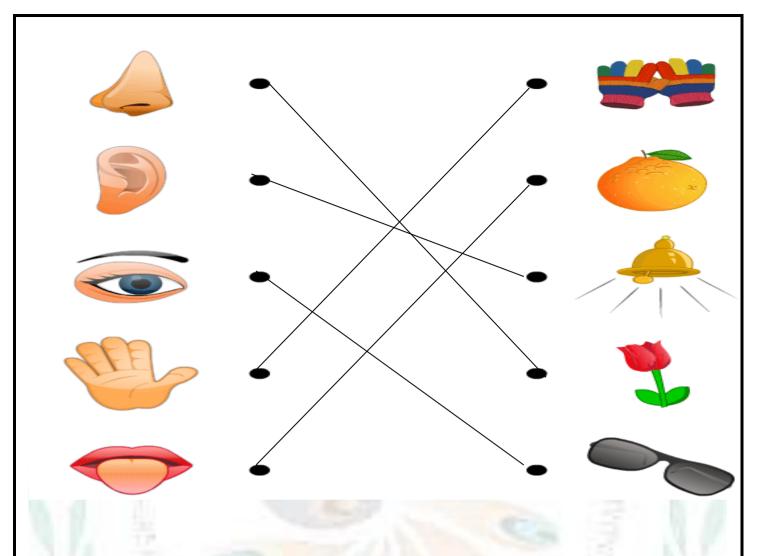

### 3. How many parts of body I have.

- 1. I have <u>2</u> eyes
- 2. I have <u>2</u> ears.

head mouth chest fingers arm foot nose neck tummy leg hand toes

6. Draw a line from picture on the left to the matching picture on right.