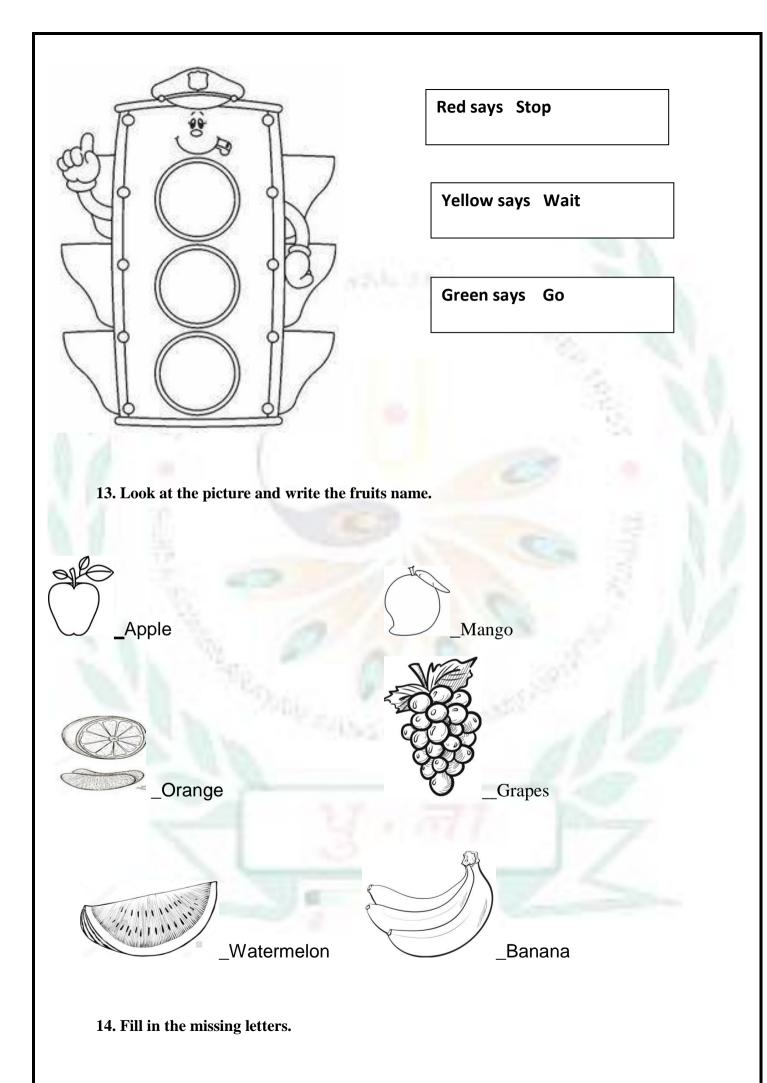

2. Fill in the blanks.

- 1. I run with my **legs**\_.
- 2. I feel with my **skin**.
- 3. I see with my **\_eyes.**
- 4. I smell with my **nose.**
- 5. I hear with my **\_ears.**

### 3. How many parts of body I have.

- 1. I have <u>2</u> eyes
- 2. I have <u>2</u> ears.









head mouth chest fingers arm foot nose neck tummy leg hand toes



6. Draw a line from picture on the left to the matching picture on right.



7. Circle the Living things.



8. Look at the picture and write the names of domestic animals.





#### 11. My school.

- 1. My school name is **P.I.S**.
- 2. My principal name is **Sadhana mam**.
- 3. My class teacher's name is **Shuchi mam**
- 4. My school has \_**big** campus.
- 5. It has <u>50</u> classes.

#### 12. Write the name of the traffic light and color it.





#### 15. Answer the following.

- Name the fruits which have many seeds?
   A. Watermelon, Papaya.
- 2. How many sense organs do we have?
  A. Five.
- 3. How many fruits have only one seed?A. Mango
- 4. How many days are there in a week?

  A. Seven.
- 5. How many months are there in a year? A. Twelve.
- 6. How many fingers do we have?
  Ten
- 7. How many eyes do we have?
  Two
- 8. What is the colour of an apple?A. Red, Green.

#### 16. Match the animals with their homes where they live.





#### 18. Unscramble the fruits name.



## 19. Unscramble the body parts name.