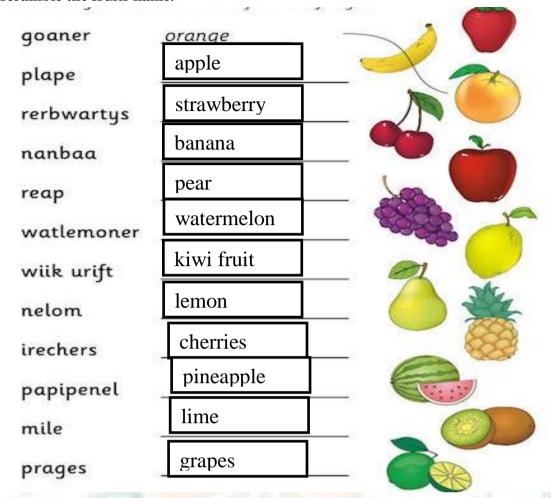

ool.

- 1. My school name is **P.I.S**.
- 2. My principal name is **Sadhana mam**.
- 3. My class teacher's name is **Shuchi mam**
- 4. My school has \_**big** campus.
- 5. It has <u>50</u> classes.

#### 12. Write the name of the traffic light and color it.





#### 15. Answer the following.

- Name the fruits which have many seeds?
   A. Watermelon, Papaya.
- 2. How many sense organs do we have?
  A. Five.
- 3. How many fruits have only one seed?A. Mango
- 4. How many days are there in a week?

  A. Seven.
- 5. How many months are there in a year? A. Twelve.
- 6. How many fingers do we have?
  Ten
- 7. How many eyes do we have?
  Two
- 8. What is the colour of an apple?A. Red, Green.

#### 16. Match the animals with their homes where they live.





#### 18. Unscramble the fruits name.



## 19. Unscramble the body parts name.