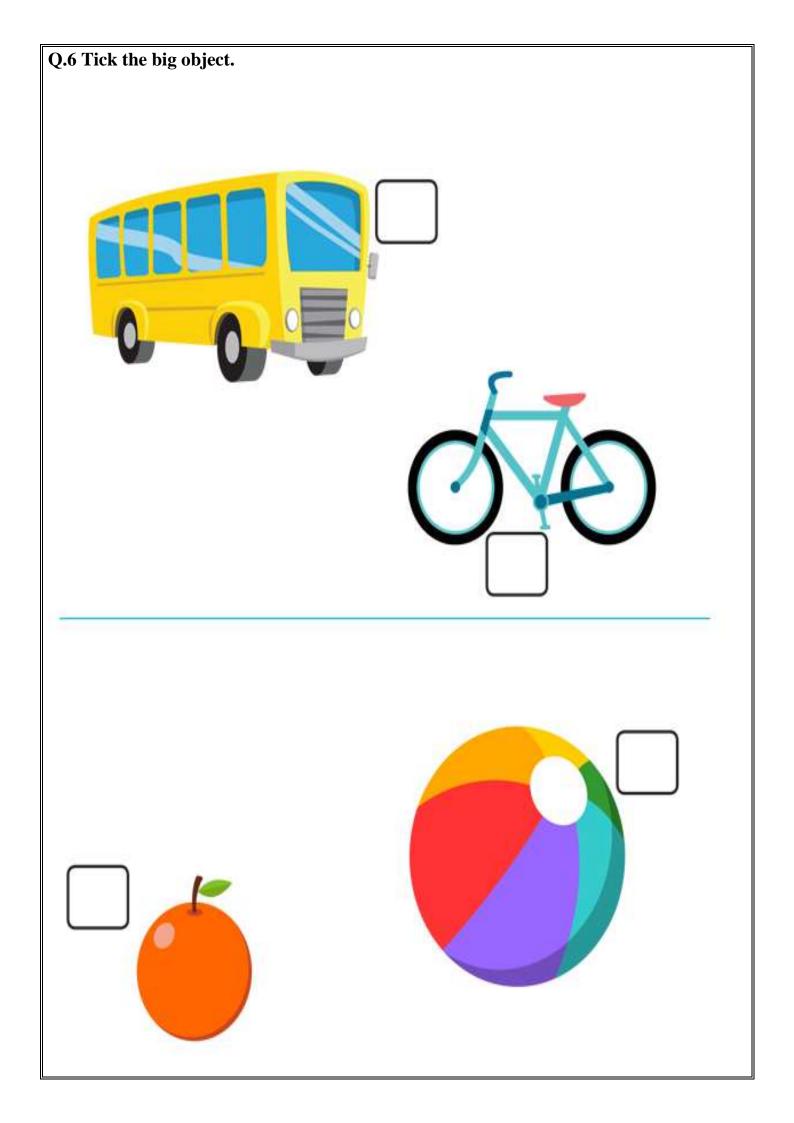

-----------------------|-----|-----|----|
| 2         | ••    | 2  | 2   | 2                       | 2   | 2   | 2  |
| ფ         | •••   | 20 | 3   | S                       | 9   | 3   | 3  |
| 4         | ••••  | 1. | 1-1 | 1-1                     | 1.1 | 1-1 | L. |
| 2 3 4 5 7 | ••••• | 5  | Ö   | $\overline{\mathbb{O}}$ | Ö   | 0   | Ö  |
| 6         | :•••• | 6  | 6   | 6                       | 6   | 6   | 6  |
|           | ***** | 7  | 7   | 7                       | 7   | 7   | 7  |
| 8         | ***** | 8  | 8   | 8                       | 8   | 8   | 8  |
| 9         | ::::  | q  | q   | 디                       | q   | q   | q  |
| Ю         | ***** | () | 10  | ) [(                    | )   | 0   | () |



Q.3 writhe missing numbers in 1 to 10. Write each missing number.