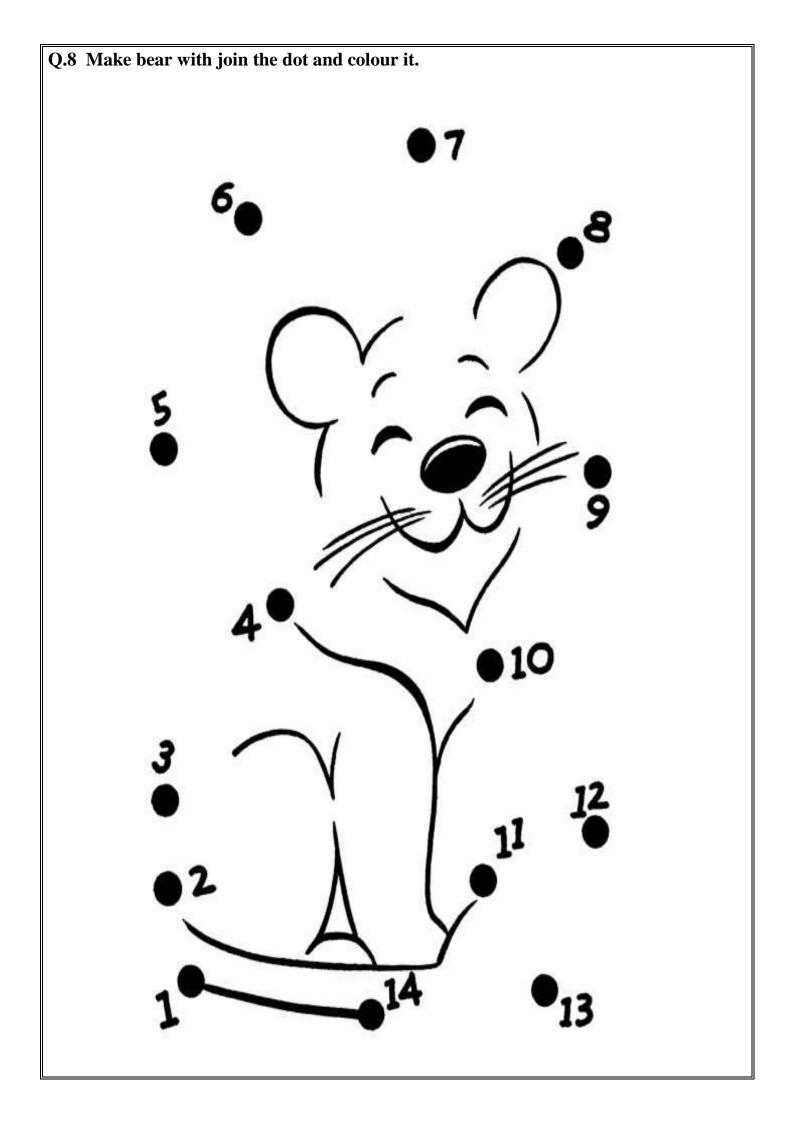

-------------------|-----|-----|----|
| 2         | ••    | 2  | 2   | 2                       | 2   | 2   | 2  |
| ფ         | •••   | 20 | 3   | S                       | 9   | 3   | 3  |
| 4         | ••••  | 1. | 1-1 | 1-1                     | 1.1 | 1-1 | L. |
| 2 3 4 5 7 | ••••• | 5  | Ö   | $\overline{\mathbb{O}}$ | Ö   | 0   | Ö  |
| 6         | :•••• | 6  | 6   | 6                       | 6   | 6   | 6  |
|           | ***** | 7  | 7   | 7                       | 7   | 7   | 7  |
| 8         | ***** | 8  | 8   | 8                       | 8   | 8   | 8  |
| 9         | ::::  | q  | q   | 디                       | q   | q   | q  |
| Ю         | ***** | () | 10  | ) [(                    | )   | 0   | () |



Q.3 writhe missing numbers in 1 to 10. Write each missing number.