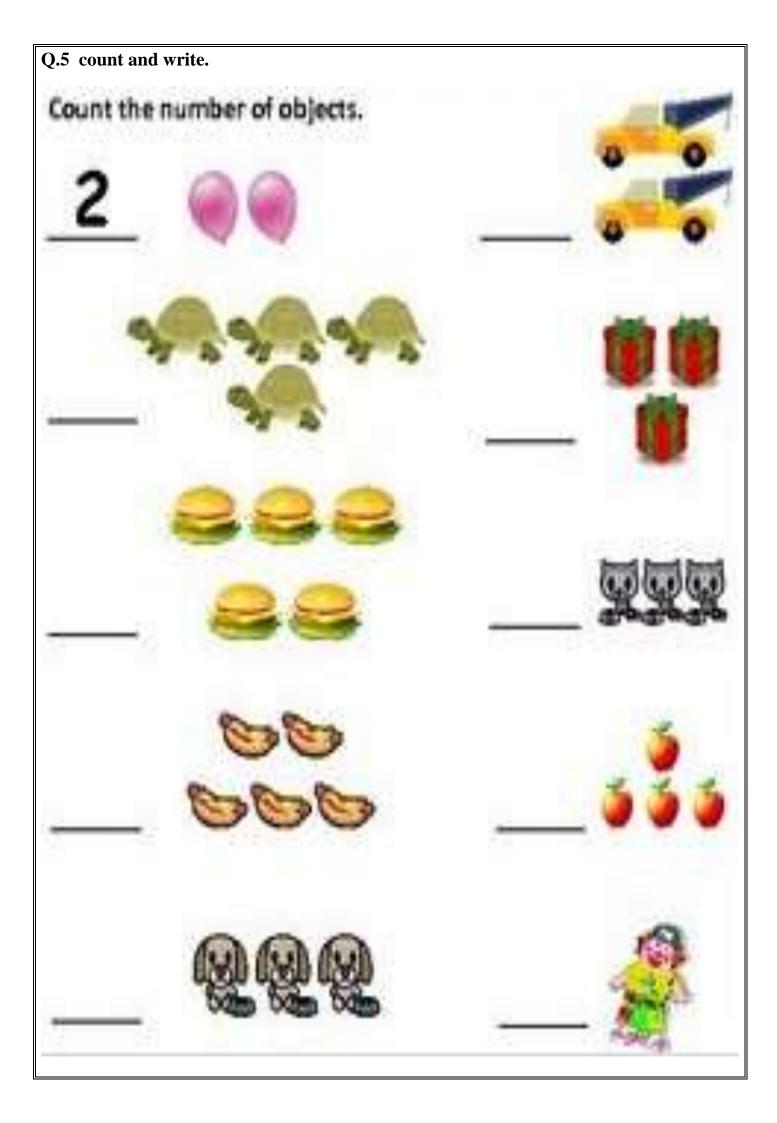

-------------------------|-----|-----|----|
| 2         | ••    | 2  | 2   | 2                       | 2   | 2   | 2  |
| ფ         | •••   | 20 | 3   | S                       | 9   | 3   | 3  |
| 4         | ••••  | 1. | 1-1 | 1-1                     | 1.1 | 1-1 | L. |
| 2 3 4 5 7 | ••••• | 5  | Ö   | $\overline{\mathbb{O}}$ | Ö   | 0   | Ö  |
| 6         | :•••• | 6  | 6   | 6                       | 6   | 6   | 6  |
|           | ***** | 7  | 7   | 7                       | 7   | 7   | 7  |
| 8         | ***** | 8  | 8   | 8                       | 8   | 8   | 8  |
| 9         | ::::  | q  | q   | 디                       | q   | q   | q  |
| Ю         | ***** | () | 10  | ) [(                    | )   | 0   | () |



Q.3 writhe missing numbers in 1 to 10. Write each missing number.