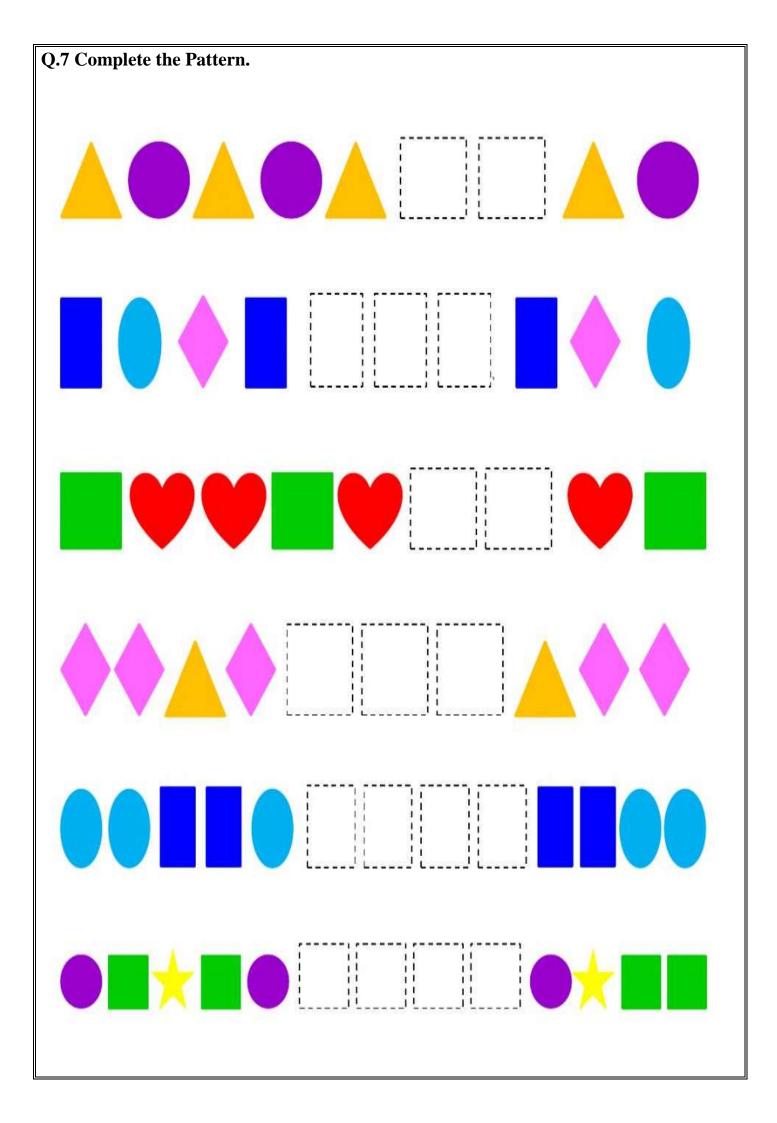

---------------------|-----|-----|----|
| 2         | ••    | 2  | 2   | 2                       | 2   | 2   | 2  |
| ფ         | •••   | 20 | 3   | S                       | 9   | 3   | 3  |
| 4         | ••••  | 1. | 1-1 | 1-1                     | 1.1 | 1-1 | L. |
| 2 3 4 5 7 | ••••• | 5  | Ö   | $\overline{\mathbb{O}}$ | Ö   | 0   | Ö  |
| 6         | :•••• | 6  | 6   | 6                       | 6   | 6   | 6  |
|           | ***** | 7  | 7   | 7                       | 7   | 7   | 7  |
| 8         | ***** | 8  | 8   | 8                       | 8   | 8   | 8  |
| 9         | ::::  | q  | q   | 디                       | q   | q   | q  |
| Ю         | ***** | () | 10  | ) [(                    | )   | 0   | () |



Q.3 writhe missing numbers in 1 to 10. Write each missing number.