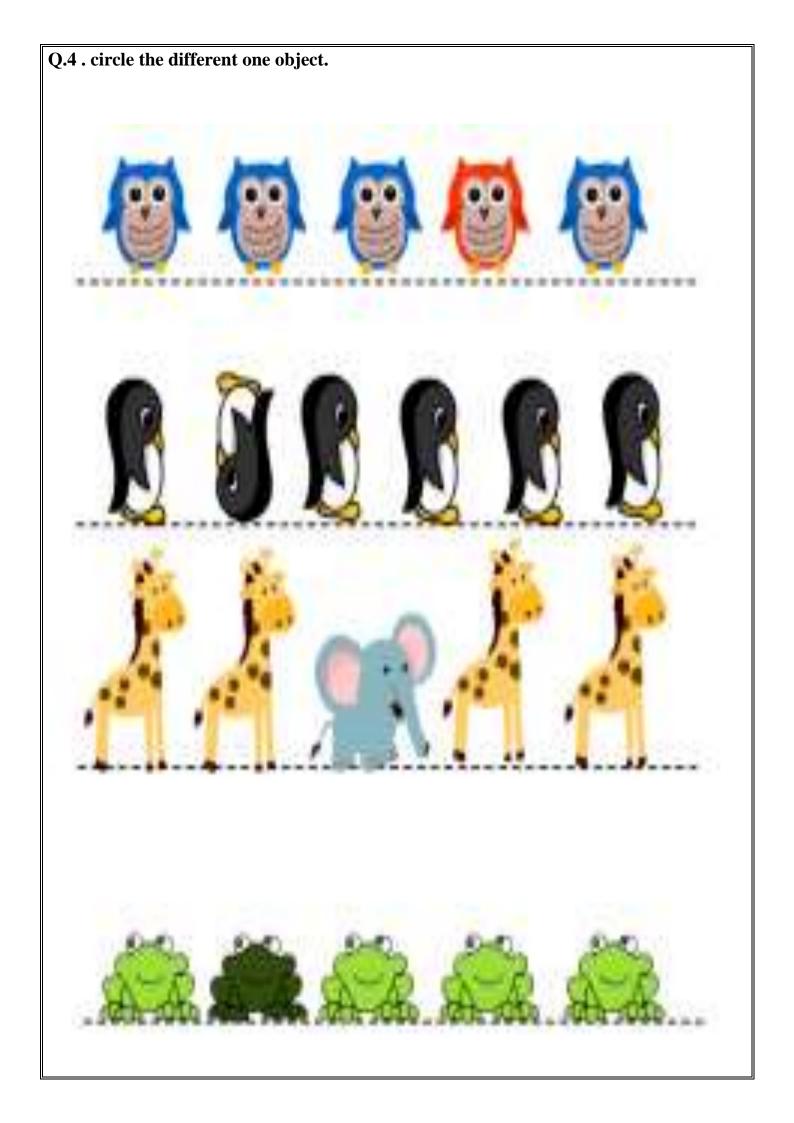

-|-------------------------|-----|-----|----|
| 2         | ••    | 2  | 2   | 2                       | 2   | 2   | 2  |
| ფ         | •••   | 20 | 3   | S                       | 9   | 3   | 3  |
| 4         | ••••  | 1. | 1-1 | 1-1                     | 1.1 | 1-1 | L. |
| 2 3 4 5 7 | ••••• | 5  | Ö   | $\overline{\mathbb{O}}$ | Ö   | 0   | Ö  |
| 6         | :•••• | 6  | 6   | 6                       | 6   | 6   | 6  |
|           | ***** | 7  | 7   | 7                       | 7   | 7   | 7  |
| 8         | ***** | 8  | 8   | 8                       | 8   | 8   | 8  |
| 9         | ::::  | q  | q   | 디                       | q   | q   | q  |
| Ю         | ***** | () | 10  | ) [(                    | )   | 0   | () |



Q.3 writhe missing numbers in 1 to 10. Write each missing number.