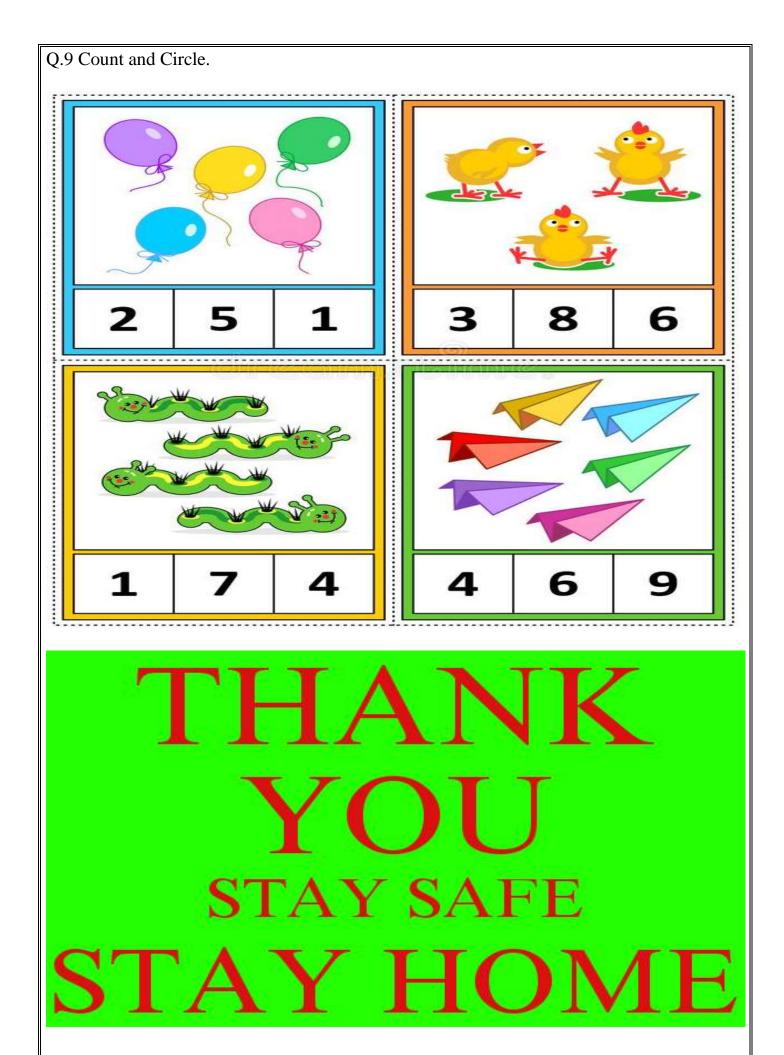

-----------------|-----|-----|----|
| 2         | ••    | 2  | 2   | 2                       | 2   | 2   | 2  |
| ფ         | •••   | 20 | 3   | S                       | 9   | 3   | 3  |
| 4         | ••••  | 1. | 1-1 | 1-1                     | 1.1 | 1-1 | L. |
| 2 3 4 5 7 | ••••• | 5  | Ö   | $\overline{\mathbb{O}}$ | Ö   | 0   | Ö  |
| 6         | :•••• | 6  | 6   | 6                       | 6   | 6   | 6  |
|           | ***** | 7  | 7   | 7                       | 7   | 7   | 7  |
| 8         | ***** | 8  | 8   | 8                       | 8   | 8   | 8  |
| 9         | ::::  | q  | q   | 디                       | q   | q   | q  |
| Ю         | ***** | () | 10  | ) [(                    | )   | 0   | () |



Q.3 writhe missing numbers in 1 to 10. Write each missing number.