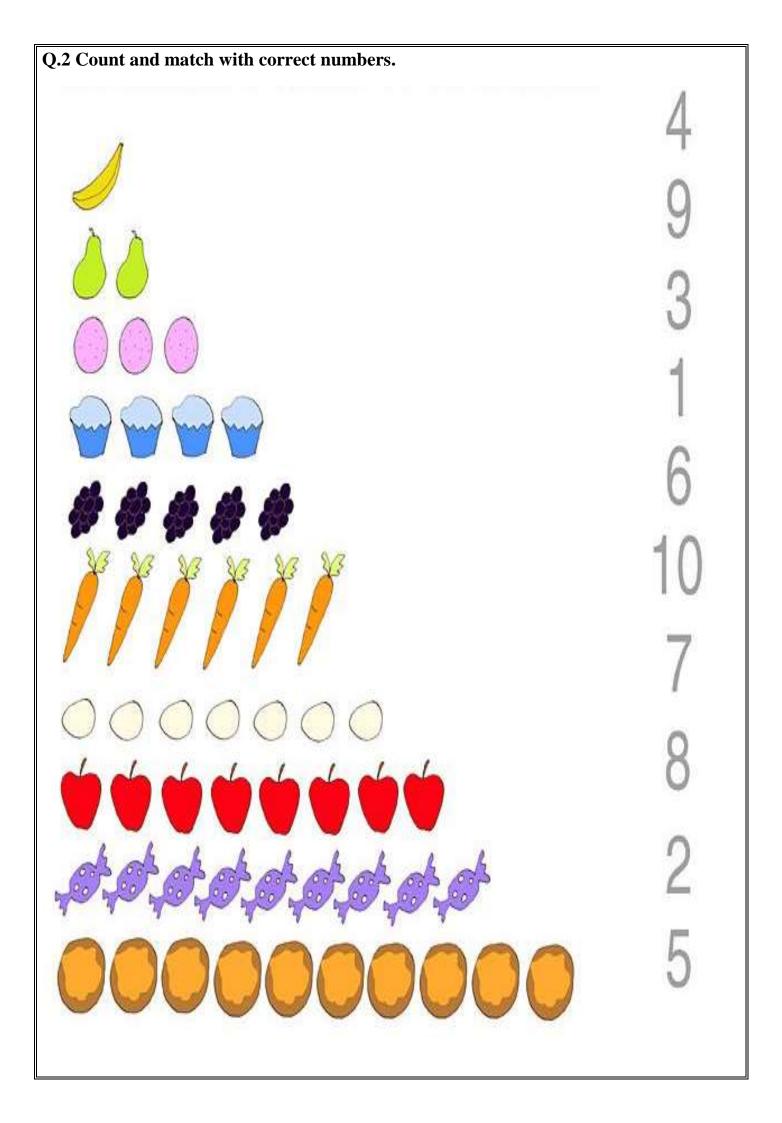

|     | :   | i  |
|-----------|-------|----|-----|-------------------------|-----|-----|----|
| 2         | ••    | 2  | 2   | 2                       | 2   | 2   | 2  |
| ფ         | •••   | 20 | 3   | S                       | 9   | 3   | 3  |
| 4         | ••••  | 1. | 1-1 | 1-1                     | 1.1 | 1-1 | L. |
| 2 3 4 5 7 | ••••• | 5  | Ö   | $\overline{\mathbb{O}}$ | Ö   | 0   | Ö  |
| 6         | :•••• | 6  | 6   | 6                       | 6   | 6   | 6  |
|           | ***** | 7  | 7   | 7                       | 7   | 7   | 7  |
| 8         | ***** | 8  | 8   | 8                       | 8   | 8   | 8  |
| 9         | ::::  | q  | q   | 디                       | q   | q   | q  |
| Ю         | ***** | () | 10  | ) [(                    | )   | 0   | () |



Q.3 writhe missing numbers in 1 to 10. Write each missing number.