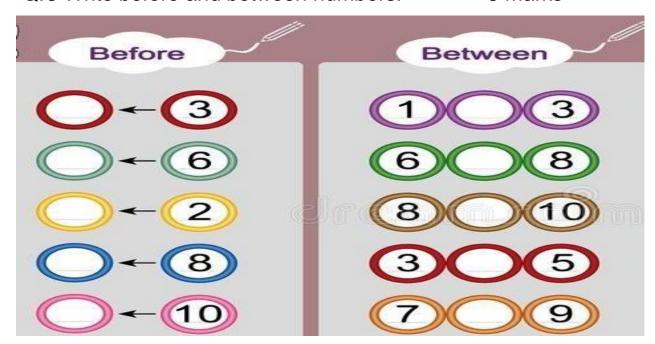

## Q. 1 Write numbers from 1 to 20.

8 marks

 $\boldsymbol{Q}$  2 Join the dots and colour the picture.

5 marks

Q.3 Write before and between numbers.

5 marks

Q. 4 Count the number of objects in each box and write the correct number inside the square box. 7 marks