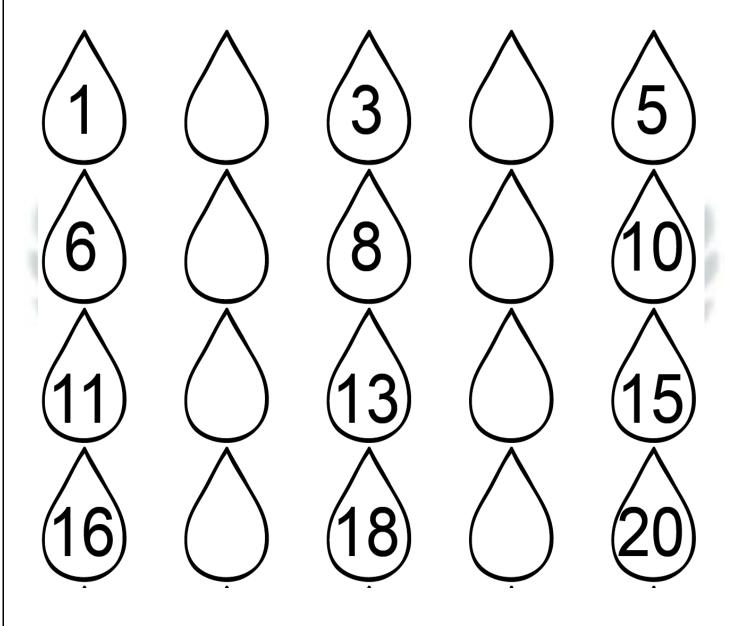

## Q. 1 Write numbers from 1 to 20.

8 marks

 $\boldsymbol{Q}$  2 Join the dots and colour the picture.

5 marks

Q.3 Write before and between numbers.

5 marks

Q. 4 Count the number of objects in each box and write the correct number inside the square box. 7 marks