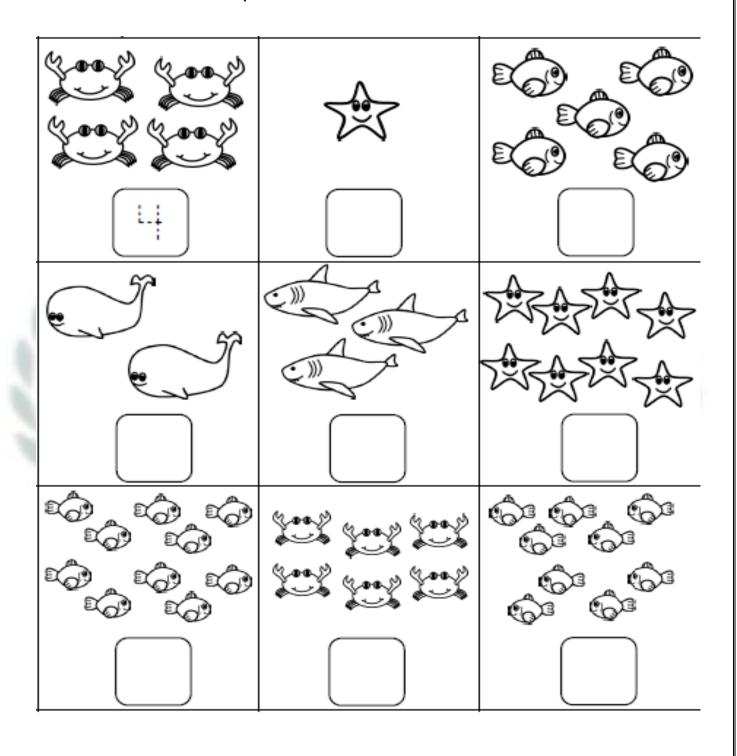

## Q. 1 Write numbers from 1 to 20.

8 marks

 $\boldsymbol{Q}$  2 Join the dots and colour the picture.

5 marks

Q.3 Write before and between numbers.

5 marks

Q. 4 Count the number of objects in each box and write the correct number inside the square box. 7 marks