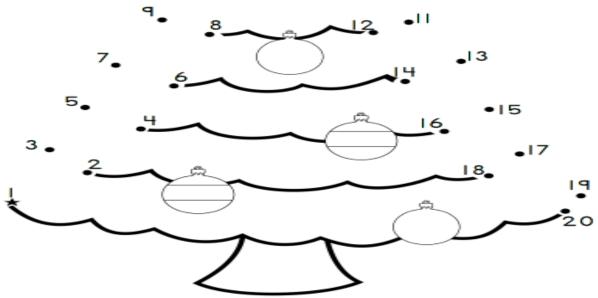

## Q. 1 Write numbers from 1 to 20.

8 marks

 $\boldsymbol{Q}$  2 Join the dots and colour the picture.

5 marks

Q.3 Write before and between numbers.

5 marks

Q. 4 Count the number of objects in each box and write the correct number inside the square box. 7 marks