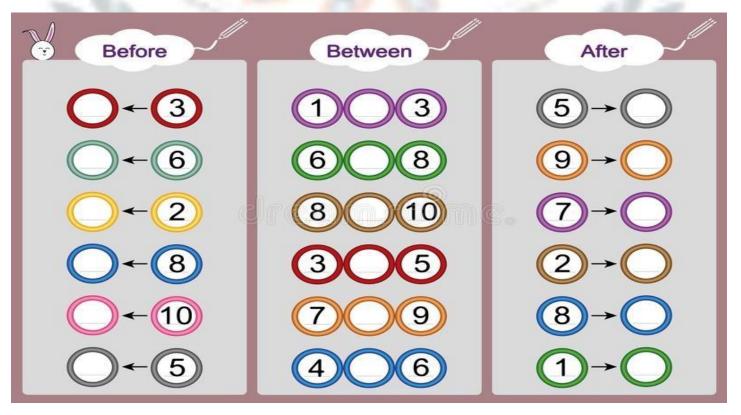

2. Draw a line from each shape on the left to the matching shape on the right side of the page.

**3.** Count the number of animals in each box and write the total number inside the square box.

4. Write before, after and between.