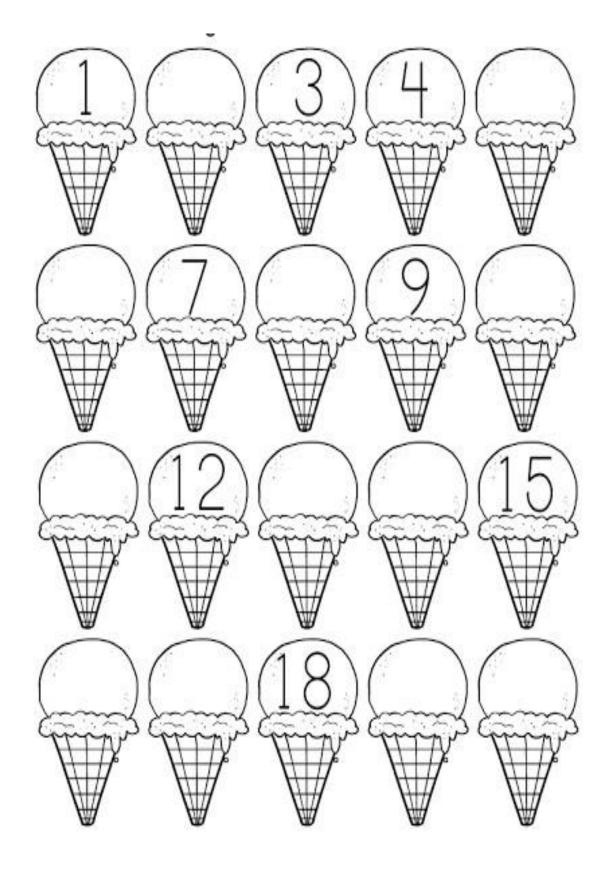

| -  | 1  | 1  |    |    |    | 1  |    |    |

| 1  | 2  | 3  | 4  | 5   | 6   | 7  | 8  | 9  | 10 |
|----|----|----|----|-----|-----|----|----|----|----|
| 11 | 12 | 13 | 14 | 15  | 16  | 17 | 18 | 19 | 20 |
|    |    |    |    | 3 - | 011 |    | 2  |    |    |

| 1  | 2  | 3  | 4  | 5  | 6  | 7  | 8  | 9  | 10 |
|----|----|----|----|----|----|----|----|----|----|
|    |    |    |    |    |    |    |    |    |    |
| 11 | 12 | 13 | 14 | 15 | 16 | 17 | 18 | 19 | 20 |
|    |    |    |    |    |    |    |    |    |    |

2. Draw a line from each shape on the left to the matching shape on the right side of the page.



**3.** Count the number of animals in each box and write the total number inside the square box.



4. Write before, after and between.



## 5. Write the missing numbers