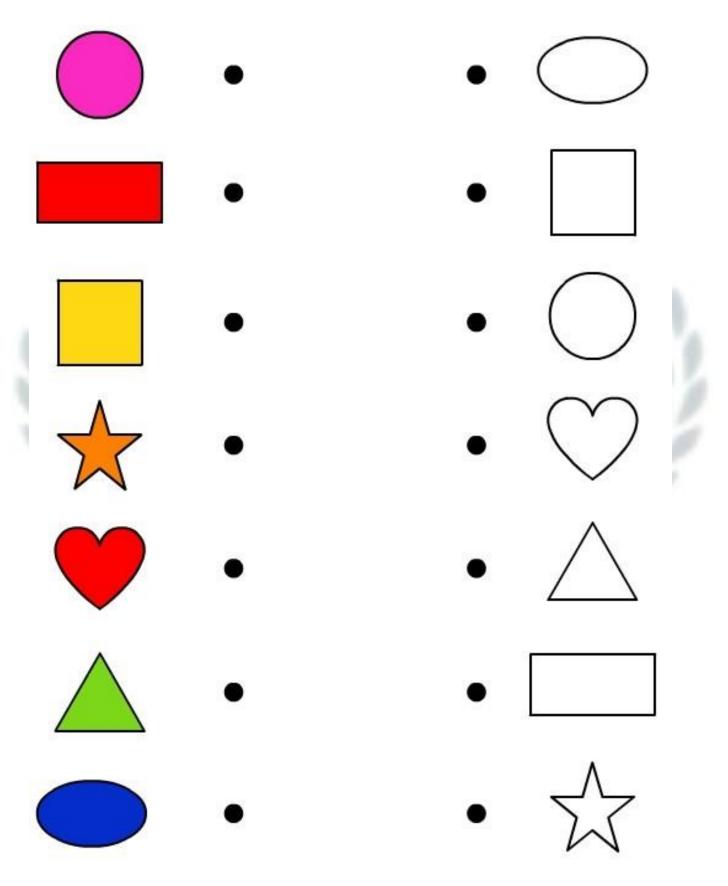

2. Draw a line from each shape on the left to the matching shape on the right side of the page.

**3.** Count the number of animals in each box and write the total number inside the square box.

4. Write before, after and between.