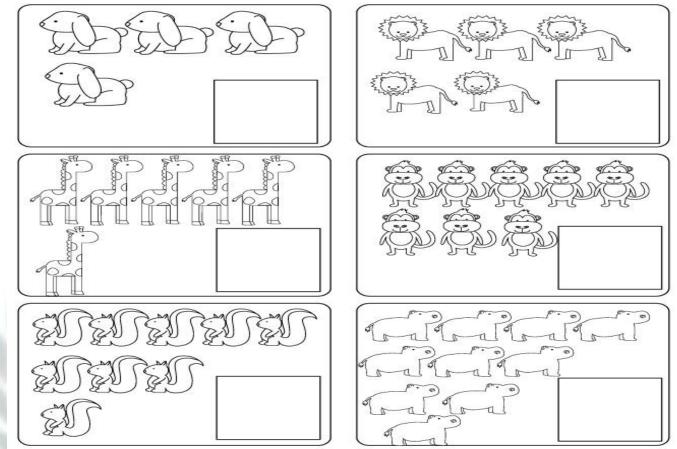

2. Draw a line from each shape on the left to the matching shape on the right side of the page.

**3.** Count the number of animals in each box and write the total number inside the square box.

4. Write before, after and between.