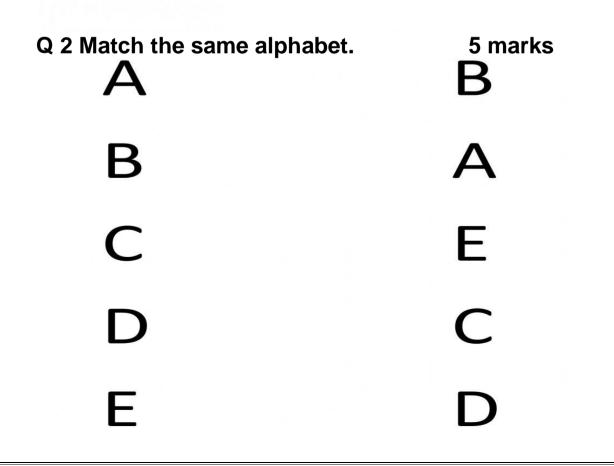

## Q 1 Write letters from A to Z.

ABODEFGHI JKEMNOPOR STUVNXYZ

| 3 Write the Missin  | g Letters.       | 7 marks       |                 |         |  |
|---------------------|------------------|---------------|-----------------|---------|--|
| A                   | Ð                |               |                 |         |  |
| $\rightarrow$       |                  |               |                 |         |  |
|                     |                  |               | <u> </u>        | M       |  |
|                     |                  |               |                 |         |  |
| S                   |                  |               |                 | -W $-$  |  |
|                     |                  | $\ge$         |                 |         |  |
| 4. Join each letter | r to the picture | with same beg | ginning letter. | 5 marks |  |
| D                   |                  |               | E Con           |         |  |
| в                   |                  |               | 2.              | B       |  |
| F                   |                  |               |                 |         |  |
| С                   |                  |               | A               | Ċ       |  |
| A                   |                  |               | 1               |         |  |
|                     |                  |               |                 |         |  |