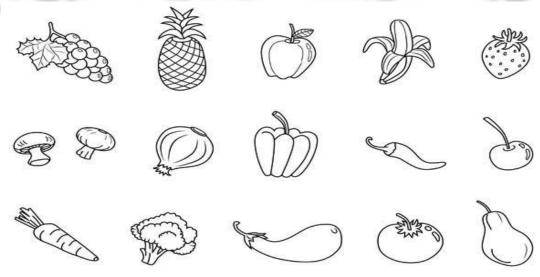

# प्रु⊍ना International School

Shree Swaminarayan Gurukul, Zundal

SUMMATIVE ASSIGNMENT -2 2021-22

Grade – NURSERY

**Subject- EVS** 

1. This is me. Colour it.



## 2. Draw your emotions.



3.Draw a line from each body part on the left side of the page to the right.



# 4.Colour the picture







# 5.Body parts.



# 6.Colour the fruits and cross on vegetables.



## 7. Match our sense organs.



## 8. Match the same Animal.



#### 9. Colour the flowers.





#### 10. ORAL:

|  | N | ame | of | col | lour. |
|--|---|-----|----|-----|-------|
|--|---|-----|----|-----|-------|

Red Blue Green Yellow Orange Pink Black White

Name of seasons.

Summer Winter Monsoon

#### Name of months.

January February March April May June July August September October November December

#### Name of days.

Sunday, Monday Tuesday Wednesday Thursday Friday Saturday

#### Name of vegetable:

Potato Tomato Carrot Onion Brinjal Lady's finger Cabbage Cauliflower

#### MYSELF.

- 1. What s your name?
- 2. What is your father's name?
- 3. What is your mother's name?
- 4. What is your class teacher's name?
- 5. What is your school name?