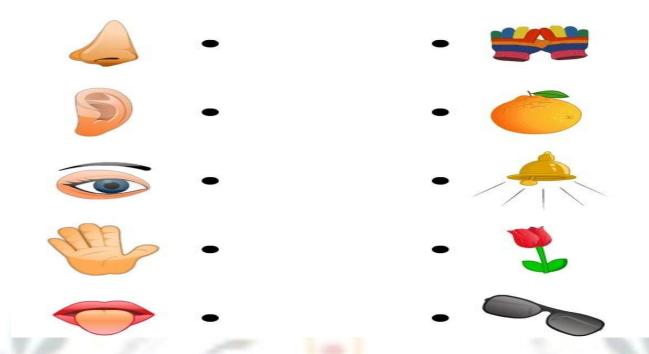

# प्रु⊍ना International School

Shree Swaminarayan Gurukul, Zundal

SUMMATIVE ASSIGNMENT -2 2021-22

Grade – NURSERY

**Subject- EVS** 

1. This is me. Colour it.



## 2. Draw your emotions.



3.Draw a line from each body part on the left side of the page to the right.



# 4.Colour the picture







# 5.Body parts.



# 6.Colour the fruits and cross on vegetables.



## 7. Match our sense organs.



## 8. Match the same Animal.



#### 9. Colour the flowers.





#### 10. ORAL:

|  | N | ame | of | col | lour. |
|--|---|-----|----|-----|-------|
|--|---|-----|----|-----|-------|

Red Blue Green Yellow Orange Pink Black White

Name of seasons.

Summer Winter Monsoon

#### Name of months.

January February March April May June July August September October November December

#### Name of days.

Sunday, Monday Tuesday Wednesday Thursday Friday Saturday

#### Name of vegetable:

Potato Tomato Carrot Onion Brinjal Lady's finger Cabbage Cauliflower

#### MYSELF.

- 1. What s your name?
- 2. What is your father's name?
- 3. What is your mother's name?
- 4. What is your class teacher's name?
- 5. What is your school name?