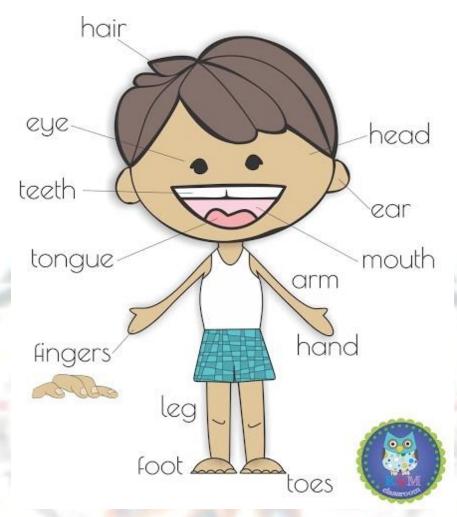

# प्रु⊍ना International School

Shree Swaminarayan Gurukul, Zundal

SUMMATIVE ASSIGNMENT -2 2021-22

Grade – NURSERY

**Subject- EVS** 

1. This is me. Colour it.



## 2. Draw your emotions.



3.Draw a line from each body part on the left side of the page to the right.



# 4.Colour the picture







# 5.Body parts.



# 6.Colour the fruits and cross on vegetables.



## 7. Match our sense organs.



## 8. Match the same Animal.



#### 9. Colour the flowers.





#### 10. ORAL:

|  | N | ame | of | col | lour. |
|--|---|-----|----|-----|-------|
|--|---|-----|----|-----|-------|

Red Blue Green Yellow Orange Pink Black White

Name of seasons.

Summer Winter Monsoon

#### Name of months.

January February March April May June July August September October November December

#### Name of days.

Sunday, Monday Tuesday Wednesday Thursday Friday Saturday

#### Name of vegetable:

Potato Tomato Carrot Onion Brinjal Lady's finger Cabbage Cauliflower

#### MYSELF.

- 1. What s your name?
- 2. What is your father's name?
- 3. What is your mother's name?
- 4. What is your class teacher's name?
- 5. What is your