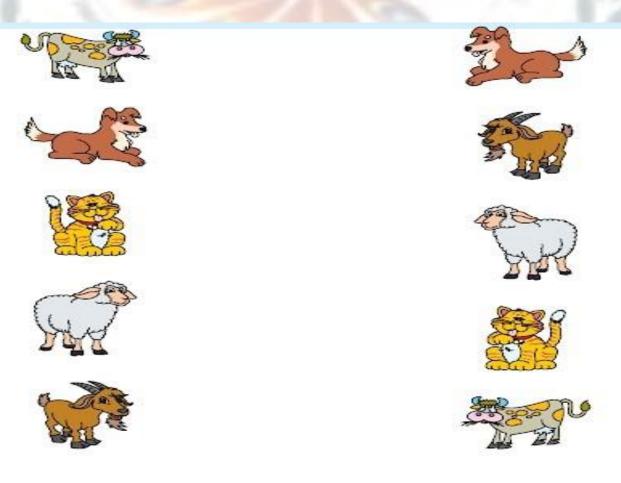

# प्रु⊍ना International School

Shree Swaminarayan Gurukul, Zundal

SUMMATIVE ASSIGNMENT -2 2021-22

Grade – NURSERY

**Subject- EVS** 

1. This is me. Colour it.



## 2. Draw your emotions.



3.Draw a line from each body part on the left side of the page to the right.



# 4.Colour the picture







# 5.Body parts.



# 6.Colour the fruits and cross on vegetables.



## 7. Match our sense organs.



## 8. Match the same Animal.



#### 9. Colour the flowers.





#### 10. ORAL:

|  | N | ame | of | col | lour. |
|--|---|-----|----|-----|-------|
|--|---|-----|----|-----|-------|

Red Blue Green Yellow Orange Pink Black White

Name of seasons.

Summer Winter Monsoon

#### Name of months.

January February March April May June July August September October November December

#### Name of days.

Sunday, Monday Tuesday Wednesday Thursday Friday Saturday

#### Name of vegetable:

Potato Tomato Carrot Onion Brinjal Lady's finger Cabbage Cauliflower

#### MYSELF.

- 1. What s your name?
- 2. What is your father's name?
- 3. What is your mother's name?
- 4. What is your class teacher's name?
- 5. What is your school name?