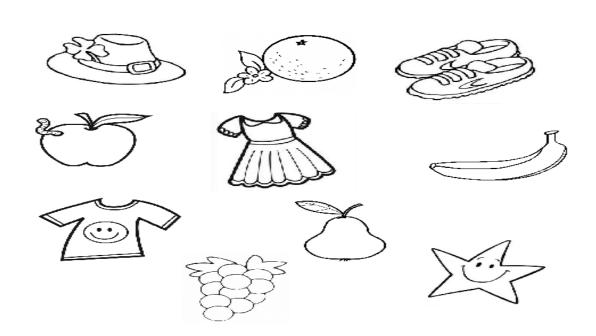

### Q 2 Match the sense organs.

5 marks

Q. 3 Draw a line from each body part on the left side of the page to the right.

Q. 4 Circle and colour the fruits.

5 marks