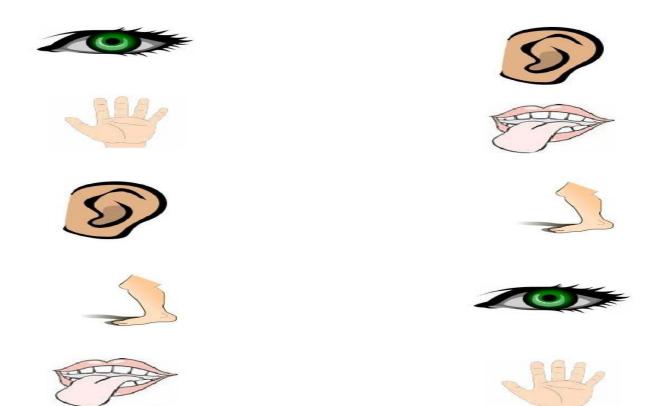

### Q 2 Match the sense organs.

5 marks

Q. 3 Draw a line from each body part on the left side of the page to the right.

Q. 4 Circle and colour the fruits.

5 marks