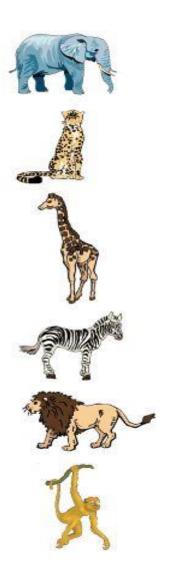

C ASSESSMENT - 3 2021-22 |     |       |         |                |  |
|---------------------------------|-----|-------|---------|----------------|--|
| Student's Name                  |     |       |         |                |  |
| Date                            |     | Grade | Nursery | Roll No.       |  |
| Subject                         | EVS | Marks | 25      | Teacher's Sign |  |

#### **General Instruction –**

Read the paper carefully and attempt all the questions.

#### Q 1 Look at the picture and circle the correct answer.

4 marks



Girl / Boy



Girl / Boy

### Q 2 Match the sense organs.

5 marks





Q. 3 Draw a line from each body part on the left side of the page to the right.



Q. 4 Circle and colour the fruits.



5 marks

## Q. 5 Match the same animals.

## 6 marks