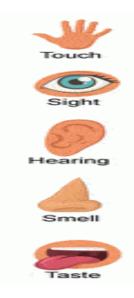

### Q 2 Match the sense organs.

5 marks

Q. 3 Draw a line from each body part on the left side of the page to the right.

Q. 4 Circle and colour the fruits.

5 marks