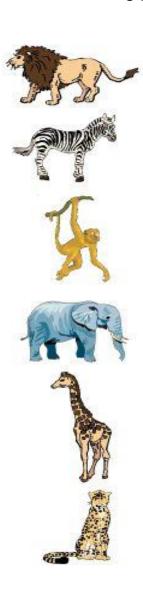

ASSESSMENT - 3 2021-22 |     |       |         |                |  |
|---------------------------------|-----|-------|---------|----------------|--|
| Student's Name                  |     |       |         |                |  |
| Date                            |     | Grade | Nursery | Roll No.       |  |
| Subject                         | EVS | Marks | 25      | Teacher's Sign |  |

#### **General Instruction –**

Read the paper carefully and attempt all the questions.

#### Q 1 Look at the picture and circle the correct answer.

4 marks



Girl / Boy



Girl / Boy

### Q 2 Match the sense organs.

5 marks





Q. 3 Draw a line from each body part on the left side of the page to the right.



Q. 4 Circle and colour the fruits.



5 marks

## Q. 5 Match the same animals.

## 6 marks