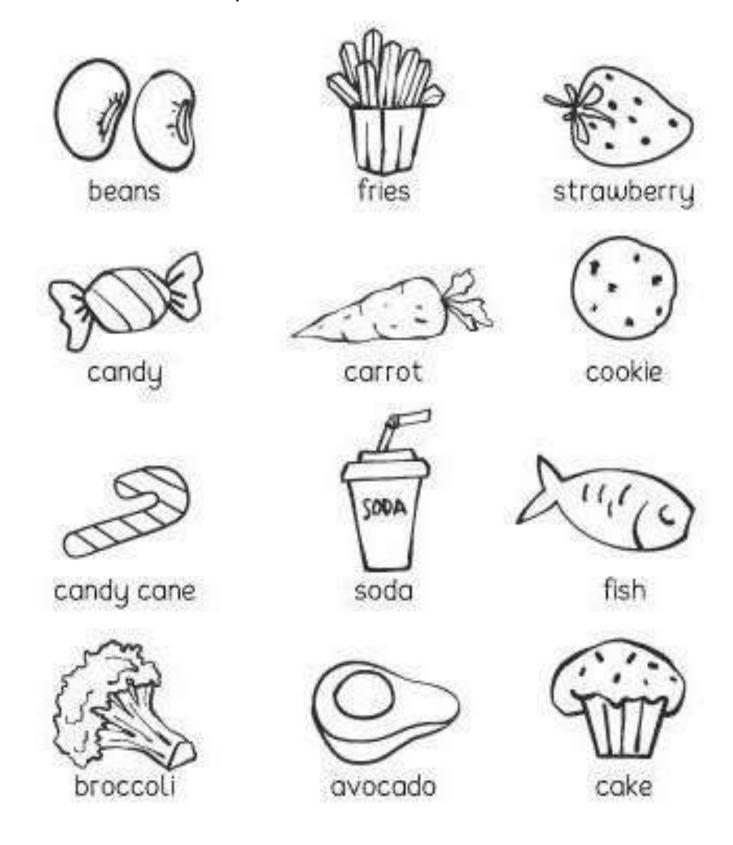

# पु⊌ना International School

Shree Swaminarayan Gurukul, Zundal

|               | SUMMATIVE ASSIGNMENT -1 | 2022-23      |
|---------------|-------------------------|--------------|
| Grade – Jr.KG |                         | Subject- EVS |
|               |                         |              |

Syllabus - FROM TEXTBOOK

### 1. Match the same body parts.



# 2 Look at the picture and write the beginning letter.



<u>D</u>oor



Gate



<u>**C**</u> <u>o</u> w



<u>L</u> ion



**B** a g



<u>C</u> h a i r



**B** o o k



Pencil



**D** o g



**H**e n

# 3. Circle the things which you carry in your school bag. Match the following.

## 5. Match the picture with the correct word.



6. Look at the picture and fill in the first letter.







## **7.** Circle the healthy food.



# Draw a line from picture on left to the matching picture on right .



### 9. Circle the things that you can taste.



### 10. Fill the missing letters of body parts.



### 11. Circle the water animals.



# 12. Colour the picture.