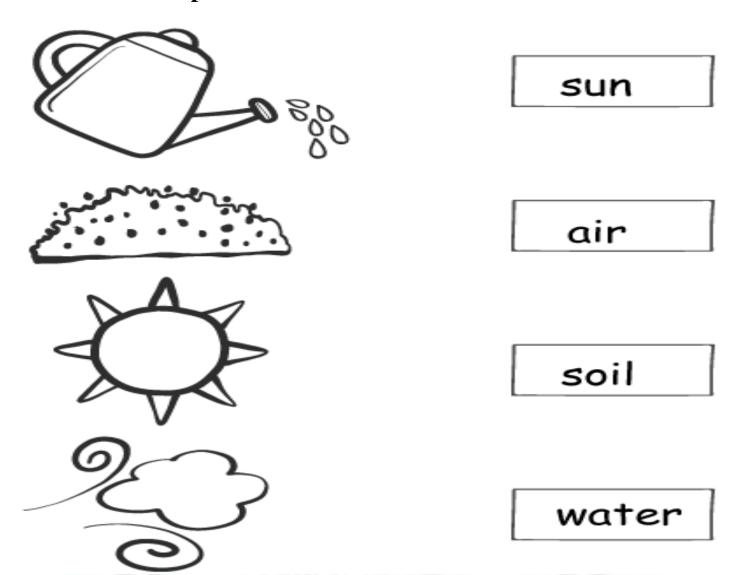

# पु⊌ना International School

Shree Swaminarayan Gurukul, Zundal

|               | SUMMATIVE ASSIGNMENT -1 | 2022-23      |
|---------------|-------------------------|--------------|
| Grade – Jr.KG |                         | Subject- EVS |
|               |                         |              |

Syllabus - FROM TEXTBOOK

### 1. Match the same body parts.



# 2 Look at the picture and write the beginning letter.



<u>D</u>oor



Gate



<u>**C**</u> <u>o</u> w



<u>L</u> ion



**B** a g



<u>C</u> h a i r



**B** o o k



Pencil



**D** o g



**H**e n

# 3. Circle the things which you carry in your school bag. Match the following.

## 5. Match the picture with the correct word.



6. Look at the picture and fill in the first letter.







## **7.** Circle the healthy food.



# Draw a line from picture on left to the matching picture on right .



### 9. Circle the things that you can taste.



### 10. Fill the missing letters of body parts.



### 11. Circle the water animals.



# 12. Colour the picture.