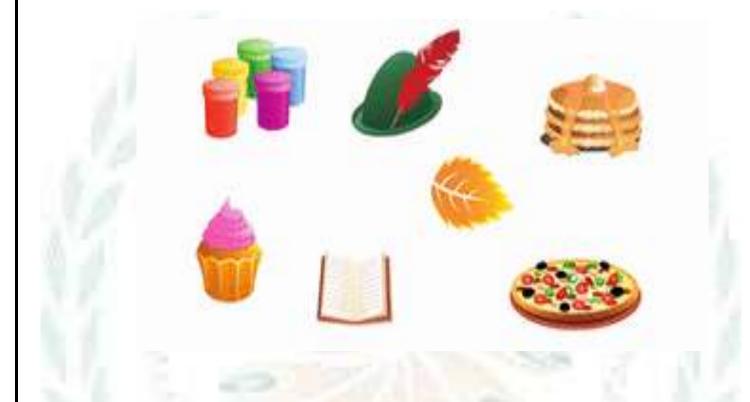

|
|---------------|-------------------------|--------------|
| Grade – Jr.KG |                         | Subject- EVS |
|               |                         |              |

Syllabus - FROM TEXTBOOK

### 1. Match the same body parts.



# 2 Look at the picture and write the beginning letter.



<u>D</u>oor



Gate



<u>**C**</u> <u>o</u> w



<u>L</u> ion



**B** a g



<u>C</u> h a i r



**B** o o k



Pencil



**D** o g



**H**e n

# 3. Circle the things which you carry in your school bag. Match the following.

## 5. Match the picture with the correct word.



6. Look at the picture and fill in the first letter.







## **7.** Circle the healthy food.



# Draw a line from picture on left to the matching picture on right .



### 9. Circle the things that you can taste.



### 10. Fill the missing letters of body parts.



### 11. Circle the water animals.



# 12. Colour the picture.