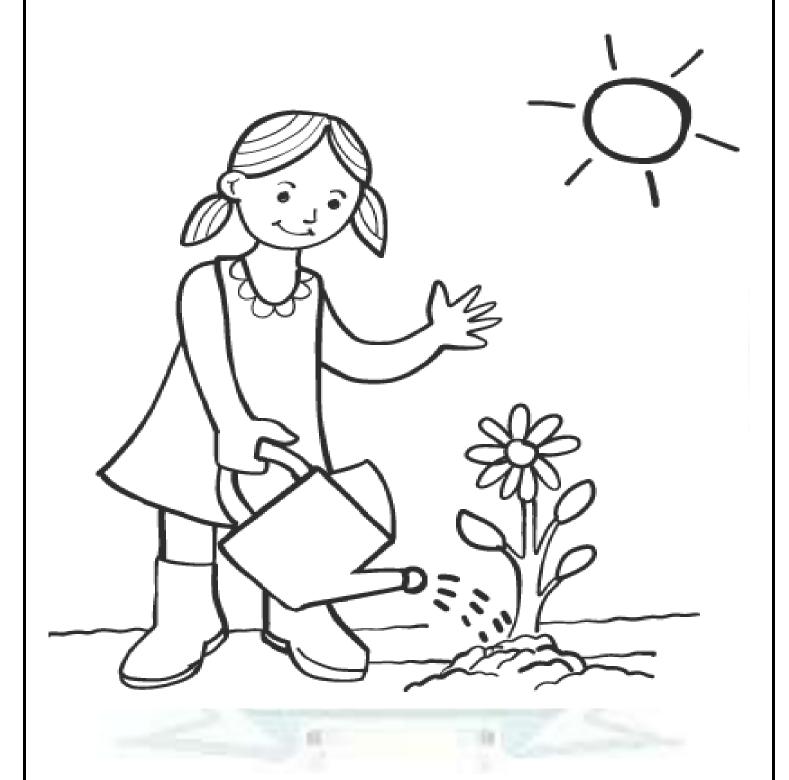

EVS |
|               |                         |              |

Syllabus - FROM TEXTBOOK

### 1. Match the same body parts.



# 2 Look at the picture and write the beginning letter.



<u>D</u>oor



Gate



<u>**C**</u> <u>o</u> w



<u>L</u> ion



**B** a g



<u>C</u> h a i r



**B** o o k



Pencil



**D** o g



**H**e n

# 3. Circle the things which you carry in your school bag. Match the following.

## 5. Match the picture with the correct word.



6. Look at the picture and fill in the first letter.







## **7.** Circle the healthy food.



# Draw a line from picture on left to the matching picture on right .



### 9. Circle the things that you can taste.



### 10. Fill the missing letters of body parts.



### 11. Circle the water animals.



# 12. Colour the picture.