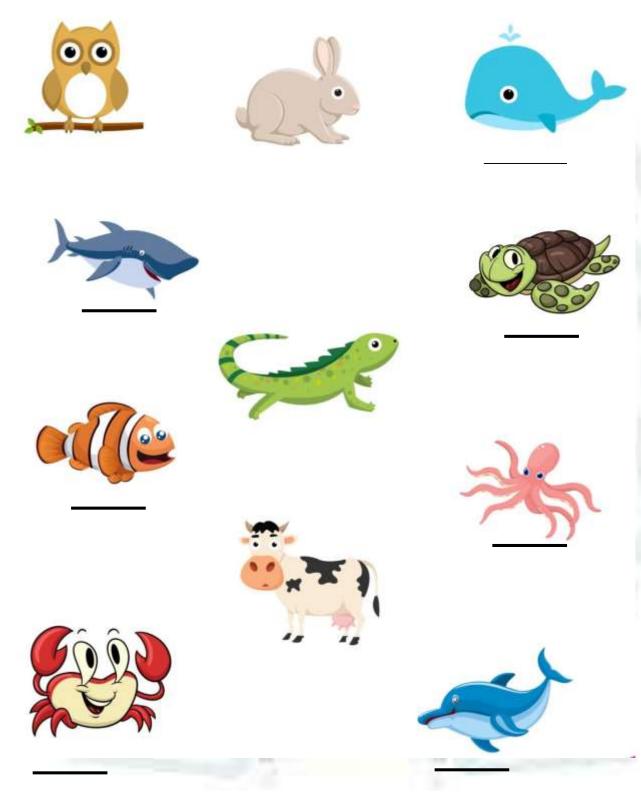

| Subject- EVS |
|               |                         |              |

Syllabus - FROM TEXTBOOK

### 1. Match the same body parts.



# 2 Look at the picture and write the beginning letter.



<u>D</u>oor



Gate



<u>**C**</u> <u>o</u> w



<u>L</u> ion



**B** a g



<u>C</u> h a i r



**B** o o k



Pencil



**D** o g



**H**e n

# 3. Circle the things which you carry in your school bag. Match the following.

## 5. Match the picture with the correct word.



6. Look at the picture and fill in the first letter.







## **7.** Circle the healthy food.



# Draw a line from picture on left to the matching picture on right .



### 9. Circle the things that you can taste.



### 10. Fill the missing letters of body parts.



### 11. Circle the water animals.



# 12. Colour the picture.