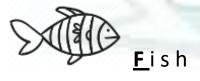

## 5. Match the picture with the correct word.

6. Look at the picture and fill in the first letter.