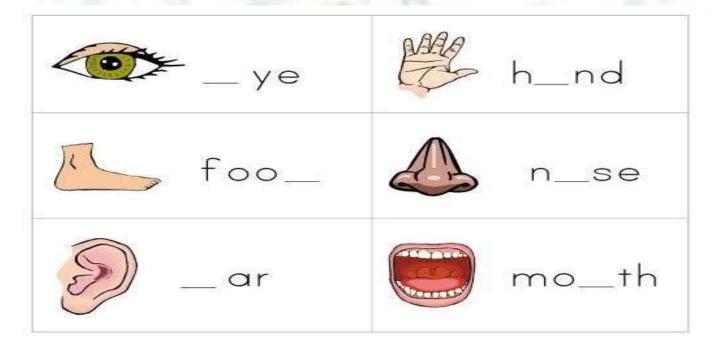

-----------|
| Grade – Jr.KG |                         | Subject- EVS |
|               |                         |              |

Syllabus - FROM TEXTBOOK

### 1. Match the same body parts.



# 2 Look at the picture and write the beginning letter.



<u>D</u>oor



Gate



<u>**C**</u> <u>o</u> w



<u>L</u> ion



**B** a g



<u>C</u> h a i r



**B** o o k



Pencil



**D** o g



**H**e n

# 3. Circle the things which you carry in your school bag. Match the following.

## 5. Match the picture with the correct word.



6. Look at the picture and fill in the first letter.







## **7.** Circle the healthy food.



# Draw a line from picture on left to the matching picture on right .



### 9. Circle the things that you can taste.



### 10. Fill the missing letters of body parts.



### 11. Circle the water animals.



# 12. Colour the picture.