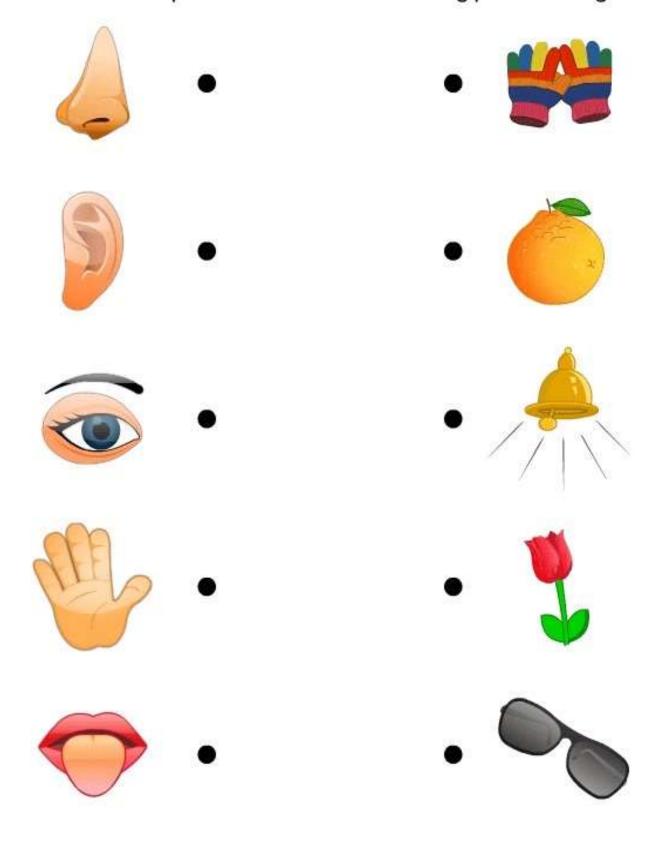

| SUMMATIVE ASSIGNMENT -1 | 2022-23      |
|---------------|-------------------------|--------------|
| Grade – Jr.KG |                         | Subject- EVS |
|               |                         |              |

Syllabus - FROM TEXTBOOK

### 1. Match the same body parts.



# 2 Look at the picture and write the beginning letter.



<u>D</u>oor



Gate



<u>**C**</u> <u>o</u> w



<u>L</u> ion



**B** a g



<u>C</u> h a i r



**B** o o k



Pencil



**D** o g



**H**e n

# 3. Circle the things which you carry in your school bag. Match the following.

## 5. Match the picture with the correct word.



6. Look at the picture and fill in the first letter.







## **7.** Circle the healthy food.



# Draw a line from picture on left to the matching picture on right .



### 9. Circle the things that you can taste.



### 10. Fill the missing letters of body parts.



### 11. Circle the water animals.



# 12. Colour the picture.