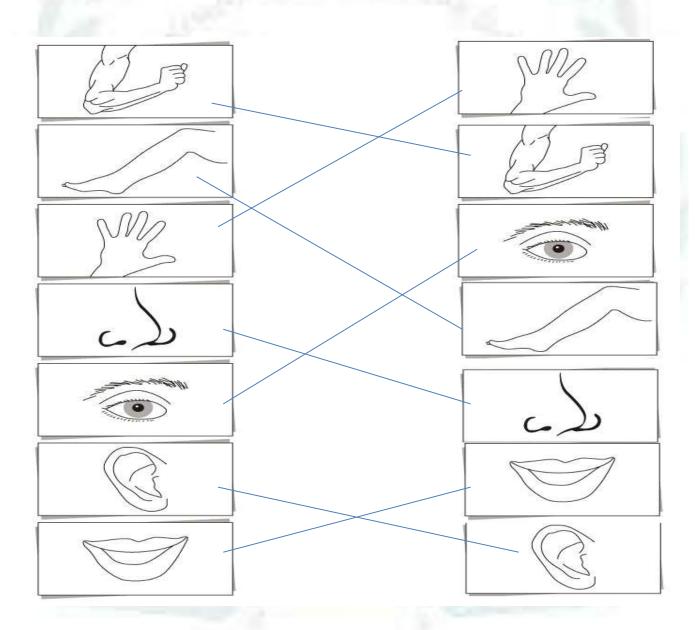

# पु⊌ना International School

Shree Swaminarayan Gurukul, Zundal

|               | SUMMATIVE ASSIGNMENT -1 | 2022-23      |
|---------------|-------------------------|--------------|
| Grade – Jr.KG |                         | Subject- EVS |
|               |                         |              |

Syllabus - FROM TEXTBOOK

### 1. Match the same body parts.



# 2 Look at the picture and write the beginning letter.



<u>D</u>oor



Gate



<u>**C**</u> <u>o</u> w



<u>L</u> ion



**B** a g



<u>C</u> h a i r



**B** o o k



Pencil



**D** o g



**H**e n

# 3. Circle the things which you carry in your school bag. Match the following.

## 5. Match the picture with the correct word.



6. Look at the picture and fill in the first letter.







## **7.** Circle the healthy food.



# Draw a line from picture on left to the matching picture on right .



### 9. Circle the things that you can taste.



### 10. Fill the missing letters of body parts.



### 11. Circle the water animals.



# 12. Colour the picture.