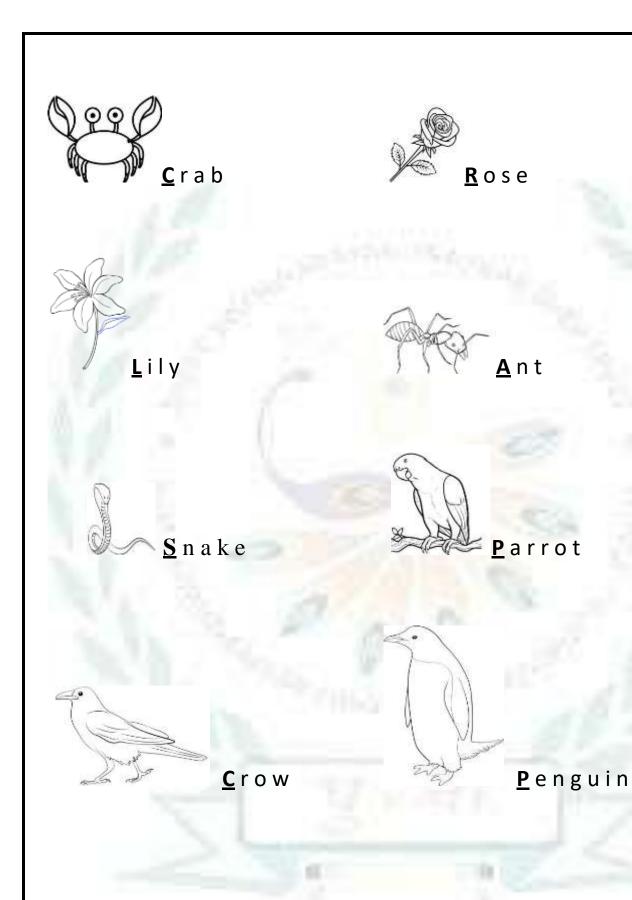

## 5. Match the picture with the correct word.

6. Look at the picture and fill in the first letter.