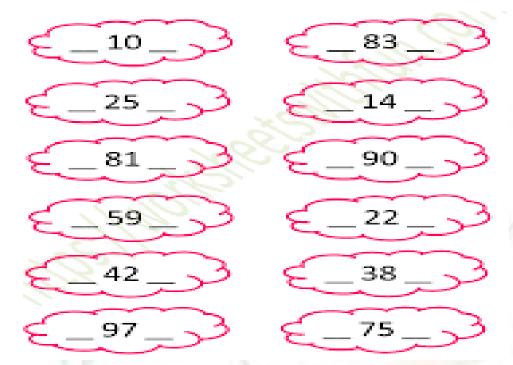

| 71<br>seventy-<br>one | 72<br>seventy-<br>two | 73<br>seventy-<br>three | 74<br>seventy-<br>four | 75<br>seventy-<br>five | 76<br>seventy-<br>six | 77<br>seventy-<br>seven | 78<br>seventy-<br>eight | 79<br>seventy-<br>nine | 80<br>eighty          |
| 81<br>eighty-<br>one  | 82<br>eighty-<br>two  | 83<br>eighty-<br>three  | 84<br>eighty-<br>four  | 85<br>eighty-<br>five  | 86<br>eighty-<br>six  | 87<br>eighty-<br>seven  | 88<br>eighty-<br>eight  | 89<br>eighty-<br>nine  | 90<br>ninety          |
| 91<br>ninety-<br>one  | 92<br>ninety-<br>two  | 93<br>ninety-<br>three  | 94<br>ninety-<br>four  | 95<br>ninety-<br>five  | 96<br>ninety-<br>six  | 97<br>ninety-<br>seven  | 98<br>ninety-<br>eight  | 99<br>ninety-<br>nine  | 100<br>one<br>hundred |

#### Ex5 Find out before and after numbers.



#### **Ex.6Write missing numbers.**

| a)         | 73 | 74 | 75 | 76 | 77 | 78 |
|------------|----|----|----|----|----|----|
| <b>b</b> ) | 23 | 25 | 26 | 27 | 28 | 29 |
| <b>c</b> ) | 62 | 63 | 64 | 65 | 66 | 67 |
| d)         | 89 | 90 | 91 | 92 | 93 | 94 |
| <b>e</b> ) | 59 | 60 | 61 | 62 | 63 | 64 |
| f)         | 16 | 17 | 18 | 19 | 20 | 21 |

# **\*** Activity

Join numbers and complete picture



# Chapter-1

# **Shapes and space**

# Key points:

- 1. Fun with shapes
- 2. Plane shapes
- 3. Solid shapes
- 4. Activity

Ex.1 Fun with shapes (cut and paste)



### Ex2. Basic shapes



# Ex.3 Solid or 3 dimensional shapes

1.



**Name-Sphere** 

**Example** - Ball, Globe

2.



Name- Cone

**Example - Ice Cream Cone, Party caps** 

**3.** 



Name- Cube

**Example** - Dice, Sugar c