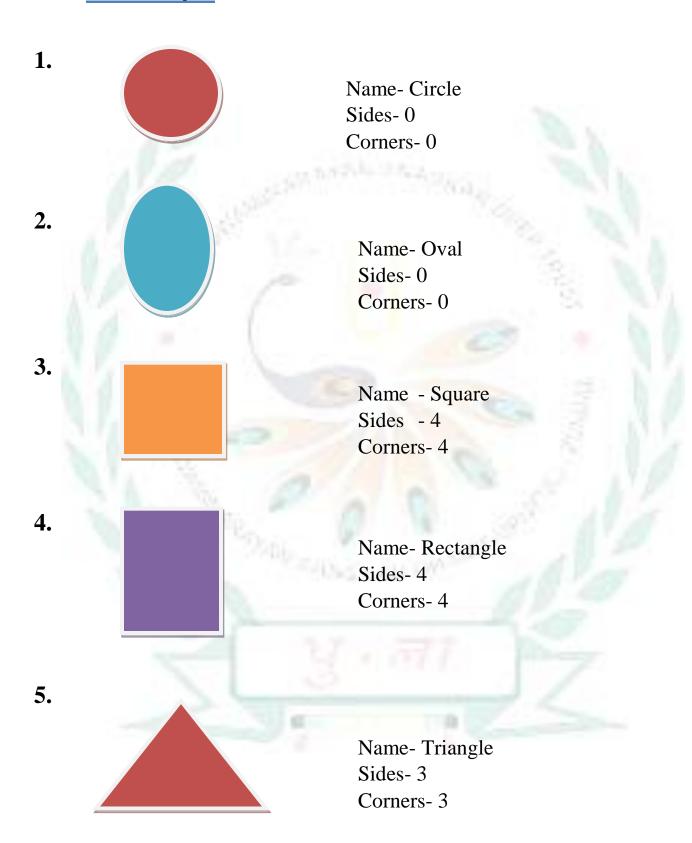

# Ex.3 Solid or 3 dimensional shapes

1.

**Name-Sphere** 

**Example** - Ball, Globe

2.

Name- Cone

**Example - Ice Cream Cone, Party caps** 

**3.** 