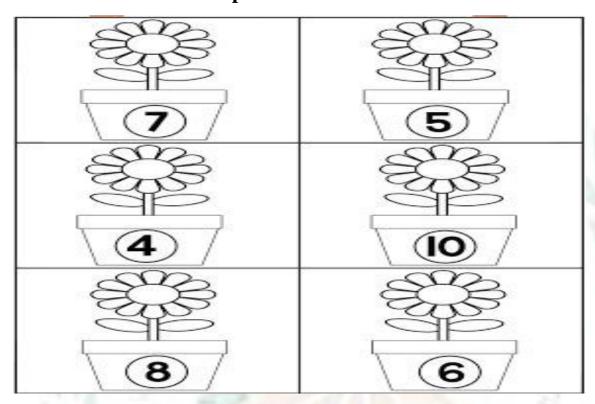

### **EX.1** Count the flower petals.

Ex.2 Write numbers from 1 to 100 in figures.

| 11 | 21                                           | 31                                                            | 41                                                                                    | 51                                                                                                            | 61                                                                                                                                    | 71                                                                                                                                                            | 81                                                                                                                                                                                    | 91                                                                                                                                                                                                            |
|----|----------------------------------------------|---------------------------------------------------------------|---------------------------------------------------------------------------------------|---------------------------------------------------------------------------------------------------------------|---------------------------------------------------------------------------------------------------------------------------------------|---------------------------------------------------------------------------------------------------------------------------------------------------------------|---------------------------------------------------------------------------------------------------------------------------------------------------------------------------------------|---------------------------------------------------------------------------------------------------------------------------------------------------------------------------------------------------------------|
| 12 | 22                                           | 32                                                            | 42                                                                                    | 52                                                                                                            | 62                                                                                                                                    | 72                                                                                                                                                            | 82                                                                                                                                                                                    | 92                                                                                                                                                                                                            |
| 13 | 23                                           | 33                                                            | 43                                                                                    | 53                                                                                                            | 63                                                                                                                                    | 73                                                                                                                                                            | 83                                                                                                                                                                                    | 93                                                                                                                                                                                                            |
| 14 | 24                                           | 34                                                            | 44                                                                                    | 54                                                                                                            | 64                                                                                                                                    | 74                                                                                                                                                            | 84                                                                                                                                                                                    | 94                                                                                                                                                                                                            |
| 15 | 25                                           | 35                                                            | 45                                                                                    | 55                                                                                                            | 65                                                                                                                                    | 75                                                                                                                                                            | 85                                                                                                                                                                                    | 95                                                                                                                                                                                                            |
| 16 | 26                                           | 36                                                            | 46                                                                                    | 56                                                                                                            | 66                                                                                                                                    | 75                                                                                                                                                            | 86                                                                                                                                                                                    | 96                                                                                                                                                                                                            |
| 17 | 27                                           | 37                                                            | 47                                                                                    | 57                                                                                                            | 67                                                                                                                                    | 77                                                                                                                                                            | 87                                                                                                                                                                                    | 97                                                                                                                                                                                                            |
| 18 | 28                                           | 38                                                            | 48                                                                                    | 58                                                                                                            | 68                                                                                                                                    | <b>78</b>                                                                                                                                                     | 88                                                                                                                                                                                    | 98                                                                                                                                                                                                            |
| 19 | 29                                           | 39                                                            | 49                                                                                    | 59                                                                                                            | 69                                                                                                                                    | 79                                                                                                                                                            | 89                                                                                                                                                                                    | 99                                                                                                                                                                                                            |
| 20 | 30                                           | 40                                                            | 50                                                                                    | 60                                                                                                            | 70                                                                                                                                    | 80                                                                                                                                                            | 90                                                                                                                                                                                    | 100                                                                                                                                                                                                           |
|    | 12<br>13<br>14<br>15<br>16<br>17<br>18<br>19 | 12 22   13 23   14 24   15 25   16 26   17 27   18 28   19 29 | 12 22 32   13 23 33   14 24 34   15 25 35   16 26 36   17 27 37   18 28 38   19 29 39 | 12 22 32 42   13 23 33 43   14 24 34 44   15 25 35 45   16 26 36 46   17 27 37 47   18 28 38 48   19 29 39 49 | 12 22 32 42 52   13 23 33 43 53   14 24 34 44 54   15 25 35 45 55   16 26 36 46 56   17 27 37 47 57   18 28 38 48 58   19 29 39 49 59 | 12 22 32 42 52 62   13 23 33 43 53 63   14 24 34 44 54 64   15 25 35 45 55 65   16 26 36 46 56 66   17 27 37 47 57 67   18 28 38 48 58 68   19 29 39 49 59 69 | 12 22 32 42 52 62 72   13 23 33 43 53 63 73   14 24 34 44 54 64 74   15 25 35 45 55 65 75   16 26 36 46 56 66 75   17 27 37 47 57 67 77   18 28 38 48 58 68 78   19 29 39 49 59 69 79 | 12 22 32 42 52 62 72 82   13 23 33 43 53 63 73 83   14 24 34 44 54 64 74 84   15 25 35 45 55 65 75 85   16 26 36 46 56 66 75 86   17 27 37 47 57 67 77 87   18 28 38 48 58 68 78 88   19 29 39 49 59 69 79 89 |