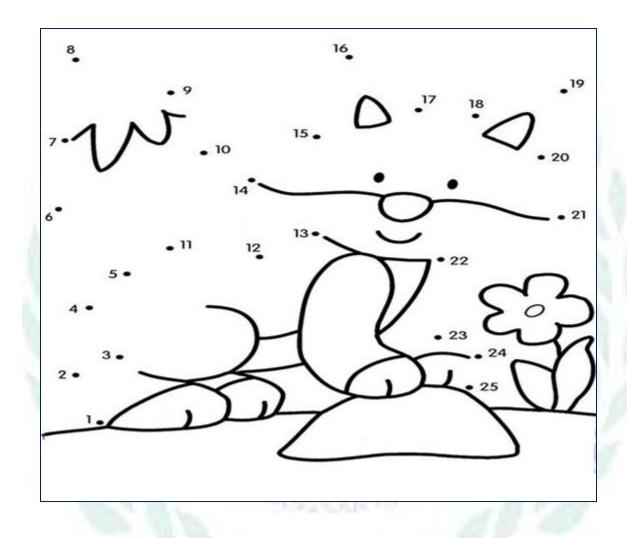

ighty-<br>seven  | 88<br>eighty-<br>eight  | 89<br>eighty-<br>nine  | 90<br>ninety          |
| 91<br>ninety-<br>one  | 92<br>ninety-<br>two  | 93<br>ninety-<br>three  | 94<br>ninety-<br>four  | 95<br>ninety-<br>five  | 96<br>ninety-<br>six  | 97<br>ninety-<br>seven  | 98<br>ninety-<br>eight  | 99<br>ninety-<br>nine  | 100<br>one<br>hundred |

#### Ex5 Find out before and after numbers.



#### **Ex.6Write missing numbers.**

| a)         | 73 | 74 | 75 | 76 | 77 | 78 |
|------------|----|----|----|----|----|----|
| <b>b</b> ) | 23 | 25 | 26 | 27 | 28 | 29 |
| <b>c</b> ) | 62 | 63 | 64 | 65 | 66 | 67 |
| d)         | 89 | 90 | 91 | 92 | 93 | 94 |
| <b>e</b> ) | 59 | 60 | 61 | 62 | 63 | 64 |
| f)         | 16 | 17 | 18 | 19 | 20 | 21 |

# **\*** Activity

Join numbers and complete picture



# Chapter-1

# **Shapes and space**

# Key points:

- 1. Fun with shapes
- 2. Plane shapes
- 3. Solid shapes
- 4. Activity

Ex.1 Fun with shapes (cut and paste)



### Ex2. Basic shapes



# Ex.3 Solid or 3 dimensional shapes

1.



**Name-Sphere** 

**Example** - Ball, Globe

2.



Name- Cone

**Example - Ice Cream Cone, Party caps** 

**3.** 



Name- Cube

**Example** - Dice, Sugar cube





#### Name-Cuboid

#### **Example-Books, Duster**

**5.** 



#### Name- Cylinder

#### **Example -Tube light, Water bottle**

# Activity:-(pasting) (H.W.)



# **Chapter- 3 Addition**

- Key points
- 1. Addition with objects
- 2. One digit addition
- 3. Three digit addition
- 4. Addition (Horizontal)
- 5. Word problem
- 6. Activity



# **Ex.1** Addition by pictures

a.



$$4 + 2$$

= 6



b.