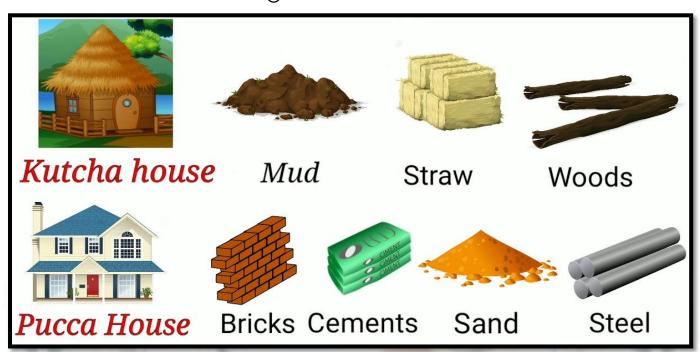

### **❖** New Words-

- 1. House
- 2. Wild animals
- 3. Thieves
- 4. Door
- 5. Floor
- 6. Windows
- 7. Roof
- 8. Kachcha
- 9. Pucca
- 10. Bricks
- 11. Cement
- 12. Iron
- 13. Steel

### **❖** Write true or false.

- 1. House keeps us safe from the heat and cold. (T)
- 2. House not keeps safe from wild animals and thieves. (F)

- 3. Roof covers the top of a house. (T)
- 4. A Kachcha house made of bricks, cement and iron. (F)
- 5. Pucca house will find in towns. (T)
- 6. We rest and sleep in the bedroom. (T)
- **Answer the following questions.**
- 1. What do we use to make a kachcha house?

Ans. Mud, wood and straw.

2. What do we use to make pucca house?

Ans. Bricks, cement, iron, steel and wood.

3. Where do we cook food?

Ans. We cook food in the kitchen.

\* Activity- Draw the picture of kachcha house.