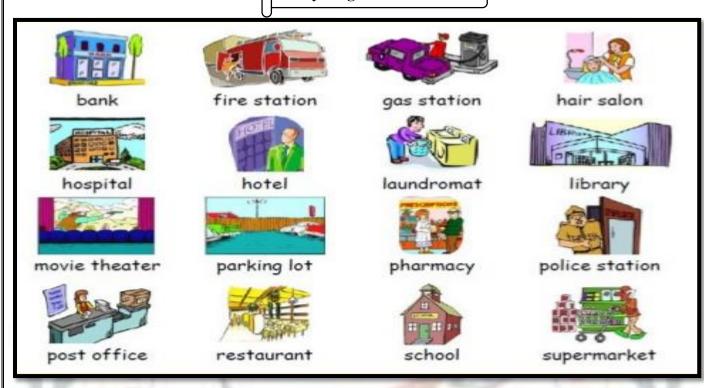

### My Neighbourhood

- **❖** New Words-
- 1. Neighbour
- 2. Neighbourhood
- 3. Places
- 4. Post office
- 5. Station
- 6. Police
- 7. Church
- 8. Hospital
- 9. Bank
- 10. Mosque
- 11. Temple
- **Fill in the blanks.**

Bank, park, Hospital, neighbourhood, police station

- 1. The places near to house made our **neighbourhood**.
- 2. **Bank** is the safe place to keep our money.
- 3. Police men work in **police station**.

- 4. Me and all friends will play in the **park**.
- 5. **Hospital** is also a neighbourhood.
- **\*** Choose the correct answer.
- 1. We go to a \_\_\_\_\_ when we are ill.
- (a) School
  - (b) **Hospital**
- (c) Market
- 2. We go to the \_\_\_\_\_ to buy vegetables.
- (a) Market
- (b) Post office
- (c) Bank
- 3. We go to the school to\_\_\_\_\_
- (a) Eat
- (b) Shop
- (c) Study
- 4. We take a \_\_\_\_\_ from bus stop.
- (a) Train
- (b) Bus