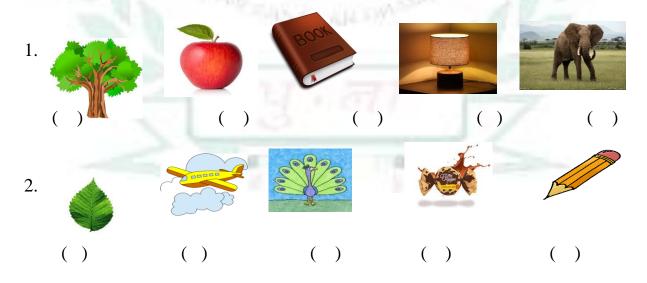

#### NEW WORDS

1. Natural 2.Things 3.Created 4.Moon 5.Sun 6.Machine 7.Television 9.Rafrigerator 10.Duster 11.Manual 12.Automatic 15.Sewing 16.Physical 17.Aeroplane 18.Human 19.Fuel 20.Electricity

- A. Tick  $(\checkmark)$  the correct option.
- 1.Identify natural things.
- a.

c.

2. Which of the following machines you see at your home.

b.

b.

b. man-made

b. efforts

c. both a and b

c. both a and b