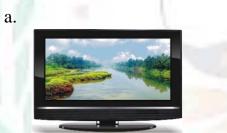

- A. Tick the correct answers.
  - 1. Which of these is not a machine?

| Р | S | А | С | Ν | Χ | 0 | J | L |
|---|---|---|---|---|---|---|---|---|
| V | R | F | А | Ν | С | U | Κ | А |
| L | W | G | R | С | Q | J | Ν | Р |
| С | 0 | Μ | Р | U | Т | E | R | Т |
|   |   |   |   |   |   |   |   |   |
| Η | Α | Κ | Μ | S | D | М | K | 0 |
| U | S | N | Χ | F | Т | S | Т | Р |
| Μ | D | L | С | Κ | Р | D | F | S |
| R | Т | 0 | S | Т | 0 | R | S | Ι |