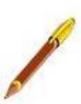

## 10. Look at the picture and write its beginning letter

(5 marks)

\_\_ u g

\_\_ a t

\_\_ o t

\_\_ o x

\_\_ e n

0 9