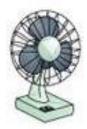

## 10. Look at the picture and write its beginning letter

(5 marks)

\_\_ u g

\_\_ a t

\_\_ o t

\_\_ o x

\_\_ e n

0 9