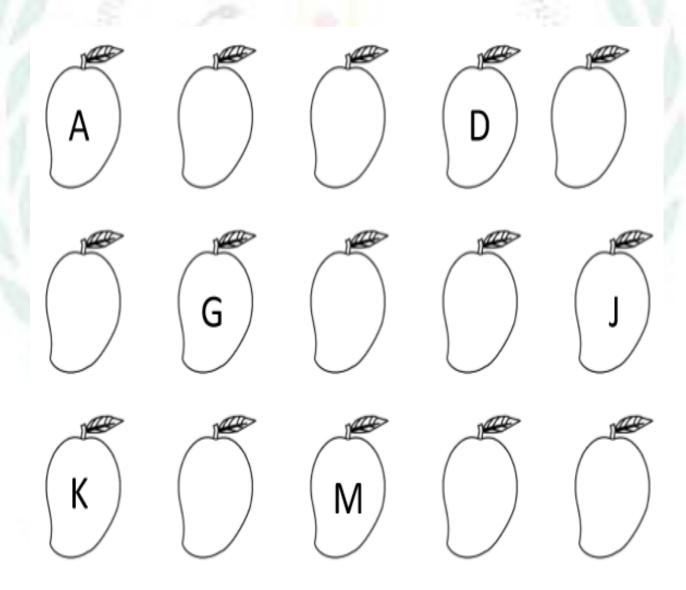

(5 marks)

Е

C

P

O

5. Match the lower case alphabets with upper case alphabets. (6 marks) В d 0 M C C m N e E G n A a F g

6. Match the picture with the alphabets.

(5 marks)