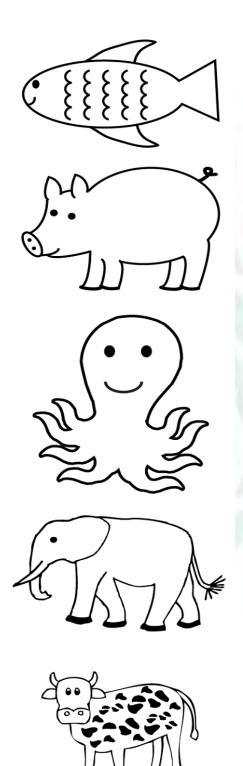

## 10. Look at the picture and write its beginning letter

(5 marks)

\_\_ u g

\_\_ a t

\_\_ o t

\_\_ o x

\_\_ e n

0 9