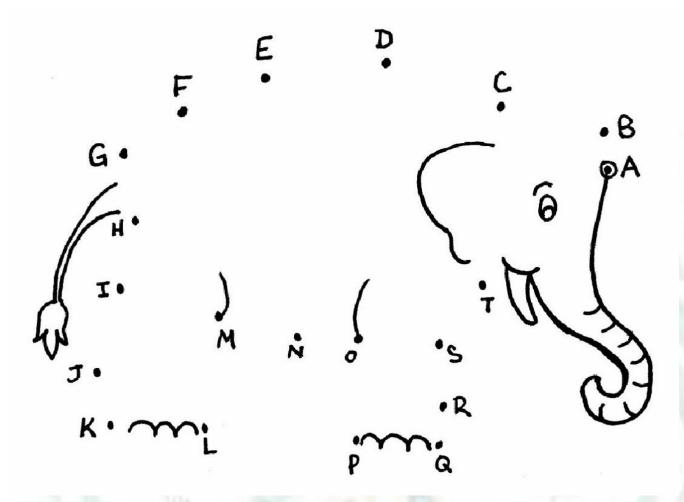

1.

2.

4.

5

3.

6

8. Join the dots and colour the picture. (8 marks)

9. Look at the picture and write its beginning letter (6 marks)