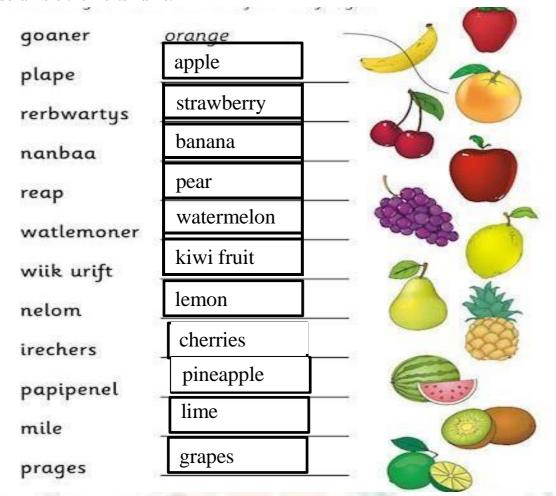

rite the fruits name.





\_Watermelon



Banana

#### 14. Fill in the missing letters.

| Ap_ le   | Pa_aya  |
|----------|---------|
| Plu      | Le _ on |
| M_ ngo   | Ba _ana |
| Gr _ pes | O_ange  |
| P _ ar   | M _ lon |

### 15. Answer the following.

- Name the fruits which have many seeds?
   A. Watermelon, Papaya.
- 2. How many sense organs do we have?

  A. Five.
- 3. How many fruits have only one seed?A. Mango
- 4. How many days are there in a week? A. Seven.
- 5. How many months are there in a year? A. Twelve.
- 6. How many fingers do we have?
  Ten
- 7. How many eyes do we have?
  Two
- What is the colour of an apple?A. Red, Green.

# 16. Match the animals with their homes where they live.



# 17. Match the animals with their sound.



#### 18. Unscramble the fruits name.



#### 19. Unscramble the body parts name.