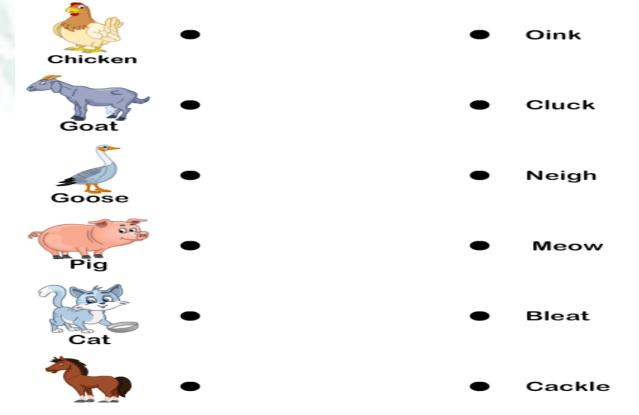

ays Go

## 13. Look at the picture and write the fruits name.





\_Watermelon



Banana

#### 14. Fill in the missing letters.

| Ap_ le   | Pa_aya  |
|----------|---------|
| Plu      | Le _ on |
| M_ ngo   | Ba _ana |
| Gr _ pes | O_ange  |
| P _ ar   | M _ lon |

### 15. Answer the following.

- Name the fruits which have many seeds?
   A. Watermelon, Papaya.
- 2. How many sense organs do we have?

  A. Five.
- 3. How many fruits have only one seed?A. Mango
- 4. How many days are there in a week? A. Seven.
- 5. How many months are there in a year? A. Twelve.
- 6. How many fingers do we have?
  Ten
- 7. How many eyes do we have?
  Two
- What is the colour of an apple?A. Red, Green.

# 16. Match the animals with their homes where they live.



# 17. Match the animals with their sound.



#### 18. Unscramble the fruits name.



#### 19. Unscramble the body parts name.