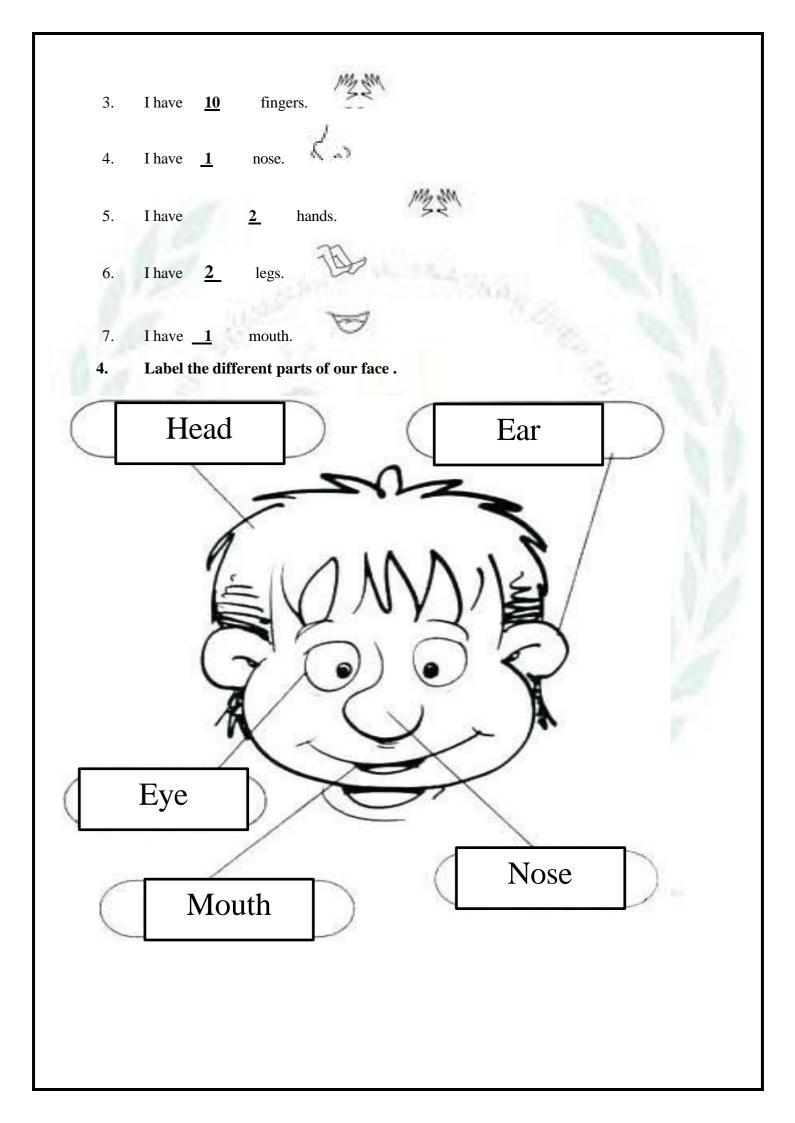

#### 3. How many parts of body I have.

- 1. I have <u>2</u> eyes
- 2. I have **2** ears.

5. Label the different parts of our body using the words in the box.

head mouth chest fingers arm foot nose neck tummy leg hand toes