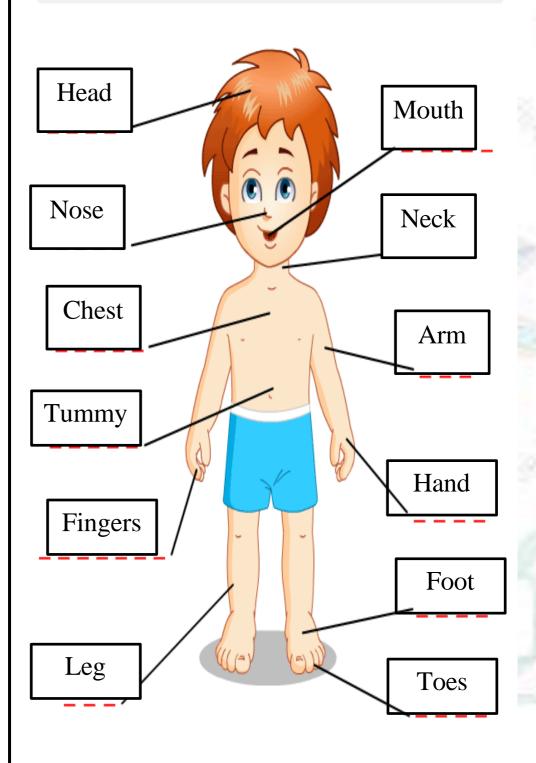

#### 3. How many parts of body I have.

- 1. I have <u>2</u> eyes
- 2. I have **2** ears.

5. Label the different parts of our body using the words in the box.

head mouth chest fingers arm foot nose neck tummy leg hand toes