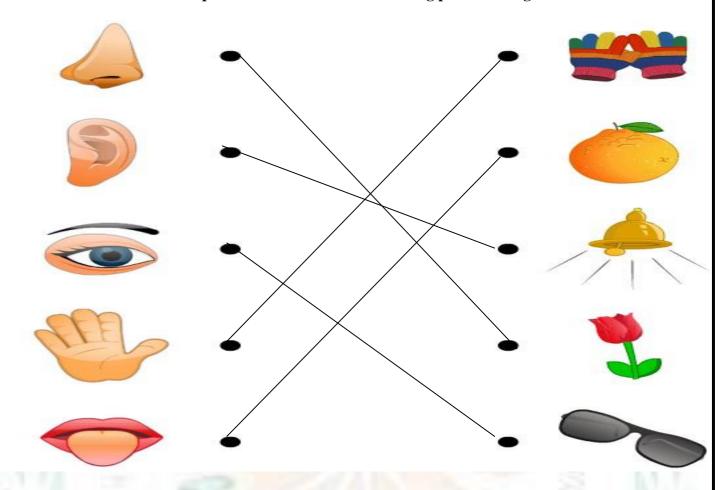

| SUMMATIVE ASSIGNMENT -1 202 | 4-25         |  |
|--------------------------|-----------------------------|--------------|--|
| Grade – Sr.KG            |                             | Subject- EVS |  |
| Syllabus - FROM TEXTBOOK |                             |              |  |

#### 1. Myself



#### 2. Fill in the blanks.

- 1. I run with my **legs**\_.
- 2. I feel with my **skin**.
- 3. I see with my **\_eyes.**
- 4. I smell with my **nose.**
- 5. I hear with my **\_ears.**

#### 3. How many parts of body I have.

- 1. I have <u>2</u> eyes
- 2. I have **2** ears.



5. Label the different parts of our body using the words in the box.

head mouth chest fingers arm foot nose neck tummy leg hand toes



# **6.** Draw a line from picture on the left to the matching picture on right.



# 7. Circle the Living things.



8. Look at the picture and write the names of domestic animals. Pig Sheep Hen Dog Cat Bee Duck Horse Look at the picture and write the names of wild animals. **Tiger** Fox Lion **Elephant** Hippo Monkey Deer **Giraffe** Zebra

#### 10. Staying Clean



Brushing



I am washing my hands.



Combing



Bathing.

## 11. My school.

- 1. My school name is **P.I.S**.
- 2. My principal name is **Sadhana mam**.
- 3. My class teacher's name is **Shuchi mam**.
- 4. My school has \_**big** campus.
- 5. It has <u>50</u> classes.

# 12. Write the name of the traffic light and color it.



Red says Stop

Yellow says Wait

Green says Go

## 13. Look at the picture and write the fruits name.





\_Watermelon



Banana

#### 14. Fill in the missing letters.

| Ap_ le