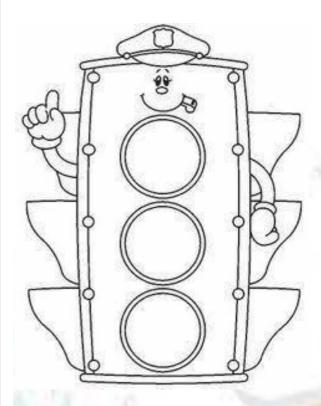

# 12. Write the name of the traffic light and color it.

Red says Stop

Yellow says Wait

Green says Go