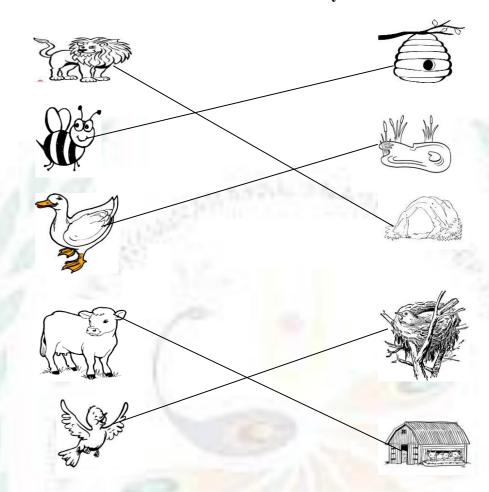

.



Red says Stop

Yellow says Wait

Green says Go

## 13. Look at the picture and write the fruits name.





\_Watermelon



Banana

#### 14. Fill in the missing letters.

| Ap_ le   | Pa_aya  |
|----------|---------|
| Plu      | Le _ on |
| M_ ngo   | Ba _ana |
| Gr _ pes | O_ange  |
| P _ ar   | M _ lon |

### 15. Answer the following.

- Name the fruits which have many seeds?
   A. Watermelon, Papaya.
- 2. How many sense organs do we have?

  A. Five.
- 3. How many fruits have only one seed?A. Mango
- 4. How many days are there in a week? A. Seven.
- 5. How many months are there in a year? A. Twelve.
- 6. How many fingers do we have?
  Ten
- 7. How many eyes do we have?
  Two
- What is the colour of an apple?A. Red, Green.

# 16. Match the animals with their homes where they live.



# 17. Match the animals with their sound.



#### 18. Unscramble the fruits name.



#### 19. Unscramble the body parts name.