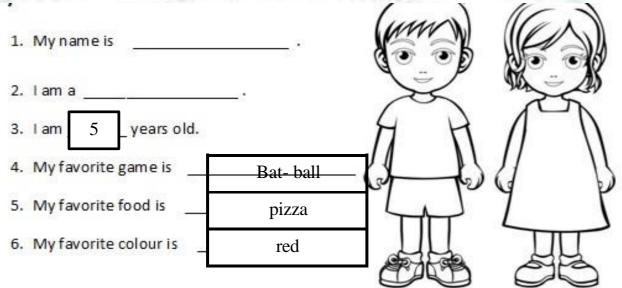

# प्रु⊍ना International School

Shree Swaminarayan Gurukul, Zundal

|                          | SUMMATIVE ASSIGNMENT -1 202 | 4-25         |  |
|--------------------------|-----------------------------|--------------|--|
| Grade – Sr.KG            |                             | Subject- EVS |  |
| Syllabus - FROM TEXTBOOK |                             |              |  |

#### 1. Myself



#### 2. Fill in the blanks.

- 1. I run with my **legs**\_.
- 2. I feel with my **skin**.
- 3. I see with my **\_eyes.**
- 4. I smell with my **nose.**
- 5. I hear with my **\_ears.**

#### 3. How many parts of body I have.

- 1. I have <u>2</u> eyes
- 2. I have **2** ears.



5. Label the different parts of our body using the words in the box.

head mouth chest fingers arm foot nose neck tummy leg hand toes



# **6.** Draw a line from picture on the left to the matching picture on right.



# 7. Circle the Living things.



8. Look at the picture and write the names of domestic animals. Pig Sheep Hen Dog Cat Bee Duck Horse Look at the picture and write the names of wild animals. **Tiger** Fox Lion **Elephant** Hippo Monkey Deer **Giraffe** Zebra

#### 10. Staying Clean



Brushing



I