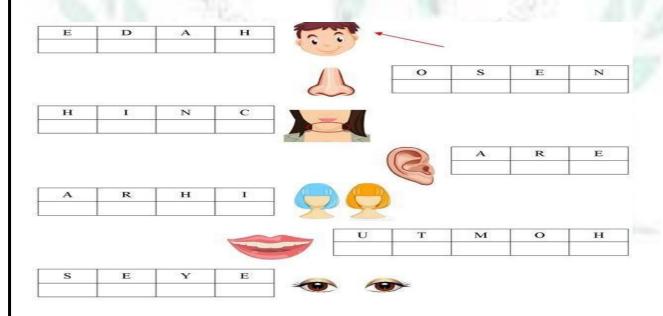

anana

#### 14. Fill in the missing letters.

| Ap_ le   | Pa_aya  |
|----------|---------|
| Plu      | Le _ on |
| M_ ngo   | Ba _ana |
| Gr _ pes | O_ange  |
| P _ ar   | M _ lon |

### 15. Answer the following.

- Name the fruits which have many seeds?
   A. Watermelon, Papaya.
- 2. How many sense organs do we have?

  A. Five.
- 3. How many fruits have only one seed?A. Mango
- 4. How many days are there in a week? A. Seven.
- 5. How many months are there in a year? A. Twelve.
- 6. How many fingers do we have?
  Ten
- 7. How many eyes do we have?
  Two
- What is the colour of an apple?A. Red, Green.

# 16. Match the animals with their homes where they live.



# 17. Match the animals with their sound.



#### 18. Unscramble the fruits name.



#### 19. Unscramble the body parts name.