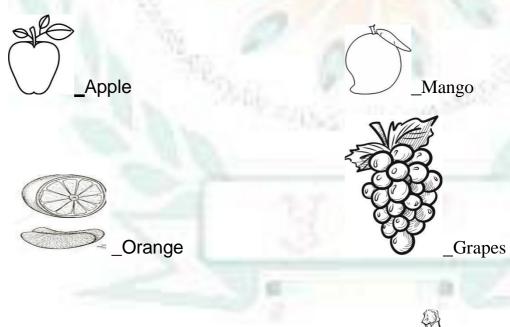

6.** Draw a line from picture on the left to the matching picture on right.



# 7. Circle the Living things.



8. Look at the picture and write the names of domestic animals. Pig Sheep Hen Dog Cat Bee Duck Horse Look at the picture and write the names of wild animals. **Tiger** Fox Lion **Elephant** Hippo Monkey Deer **Giraffe** Zebra

#### 10. Staying Clean



Brushing



I am washing my hands.



Combing



Bathing.

## 11. My school.

- 1. My school name is **P.I.S**.
- 2. My principal name is **Sadhana mam**.
- 3. My class teacher's name is **Shuchi mam**.
- 4. My school has \_**big** campus.
- 5. It has <u>50</u> classes.

# 12. Write the name of the traffic light and color it.



Red says Stop

Yellow says Wait

Green says Go

## 13. Look at the picture and write the fruits name.





\_Watermelon



Banana

#### 14. Fill in the missing letters.

| Ap_ le   | Pa_aya  |
|----------|---------|
| Plu      | Le _ on |
| M_ ngo   | Ba _ana |
| Gr _ pes | O_ange  |
| P _ ar   | M _ lon |

### 15. Answer the following.

- Name the fruits which have many seeds?
   A. Watermelon, Papaya.
- 2. How many sense organs do we have?

  A. Five.
- 3. How many fruits have only one seed?A. Mango
- 4. How many days are there in a week? A. Seven.
- 5. How many months are there in a year? A. Twelve.
- 6. How many fingers do we have?
  Ten
- 7. How many eyes do we have?
  Two
- What is the colour of an apple?A. Red, Green.

# 16. Match the animals with their homes where they live.



# 17. Match the animals with their sound.



#### 18. Unscramble the fruits name.



#### 19. Unscramble t