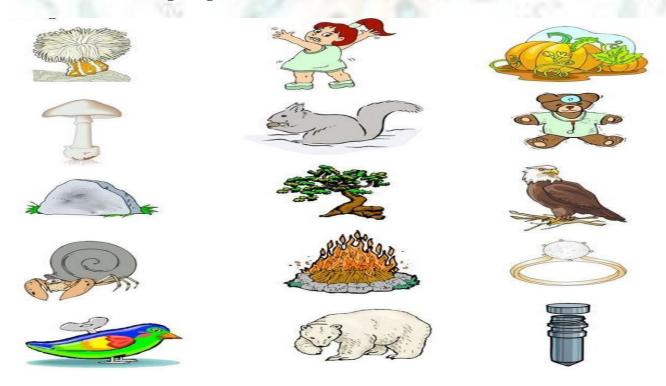

| 4-25         |  |
|--------------------------|-----------------------------|--------------|--|
| Grade – Sr.KG            |                             | Subject- EVS |  |
| Syllabus - FROM TEXTBOOK |                             |              |  |

#### 1. Myself



#### 2. Fill in the blanks.

- 1. I run with my **legs**\_.
- 2. I feel with my **skin**.
- 3. I see with my **\_eyes.**
- 4. I smell with my **nose.**
- 5. I hear with my **\_ears.**

#### 3. How many parts of body I have.

- 1. I have <u>2</u> eyes
- 2. I have **2** ears.



5. Label the different parts of our body using the words in the box.

head mouth chest fingers arm foot nose neck tummy leg hand toes



# **6.** Draw a line from picture on the left to the matching picture on right.



# 7. Circle the Living things.



8. Look at the picture and write the names of domestic animals. Pig Sheep Hen Dog Cat Bee Duck Horse Look at the picture and write the names of wild animals. **Tiger** Fox Lion **Elephant** Hippo Monkey Deer **Giraffe** Zebra

#### 10. Staying Clean



Brushing



I am washing my hands.



Combing



Bathing.

## 11. My school.

- 1. My school name is **P.I.S**.
- 2. My principal name is **Sadhana mam**.
- 3. My class teacher's name is **Shuchi mam**.
- 4. My school has \_**big** campus.
- 5. It has <u>50</u> classes.

# 12. Write the name of the traffic light and color it.



Red says Stop

Yellow says Wait

Green says Go

## 13. Look at the picture and write the fruits name.





\_Watermelon



Banana

#### 14. Fill in the missing letters.

| Ap_ le   | Pa_aya  |
|----------|---------