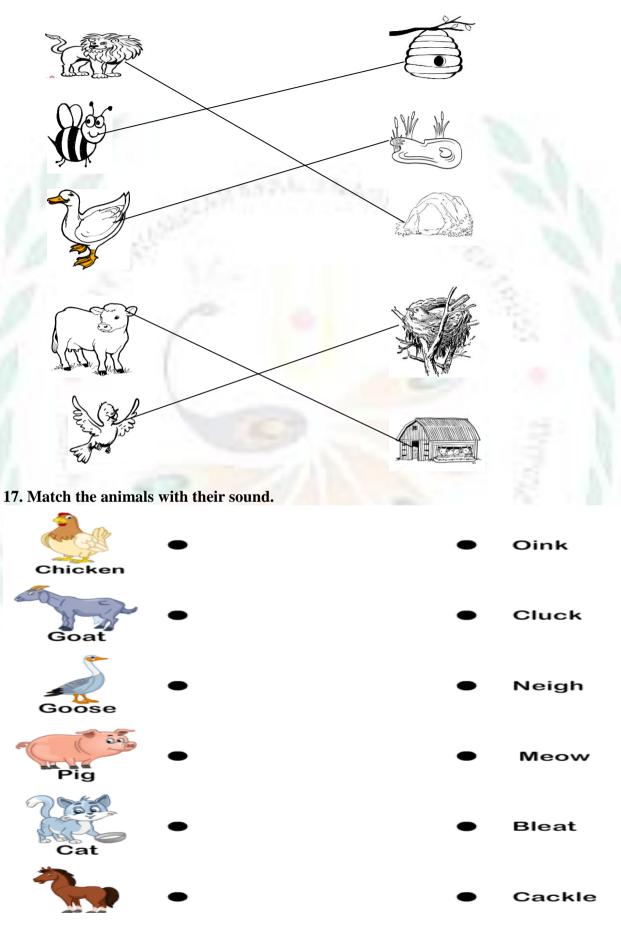

16. Match the animals with their homes where they live.

**18. Unscramble the fruits name.** 

19. Unscramble the body parts name.