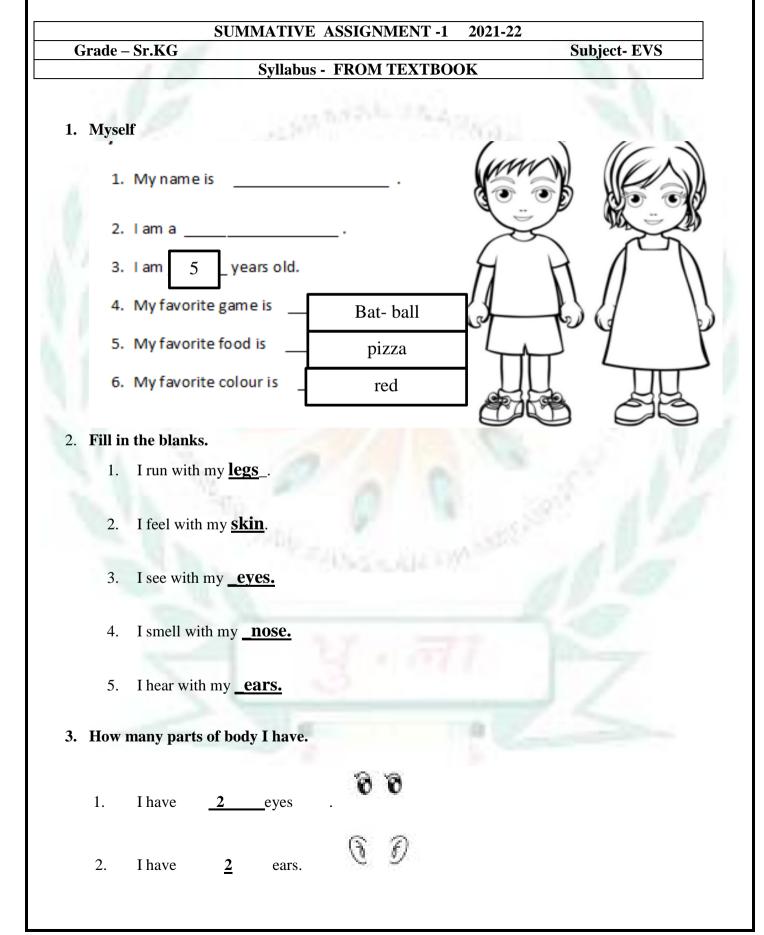

#### 15. Answer the following.

- Name the fruits which have many seeds?
  A. Watermelon, Papaya.
- How many sense organs do we have?
  A. Five.
- How many fruits have only one seed?
  A. Mango
- How many days are there in a week?
  A. Seven.
- How many months are there in a year?
  A. Twelve.
- 6. How many fingers do we have? Ten
- 7. How many eyes do we have? Two
- 8. What is the colour of an apple?
  A. Red, Green.