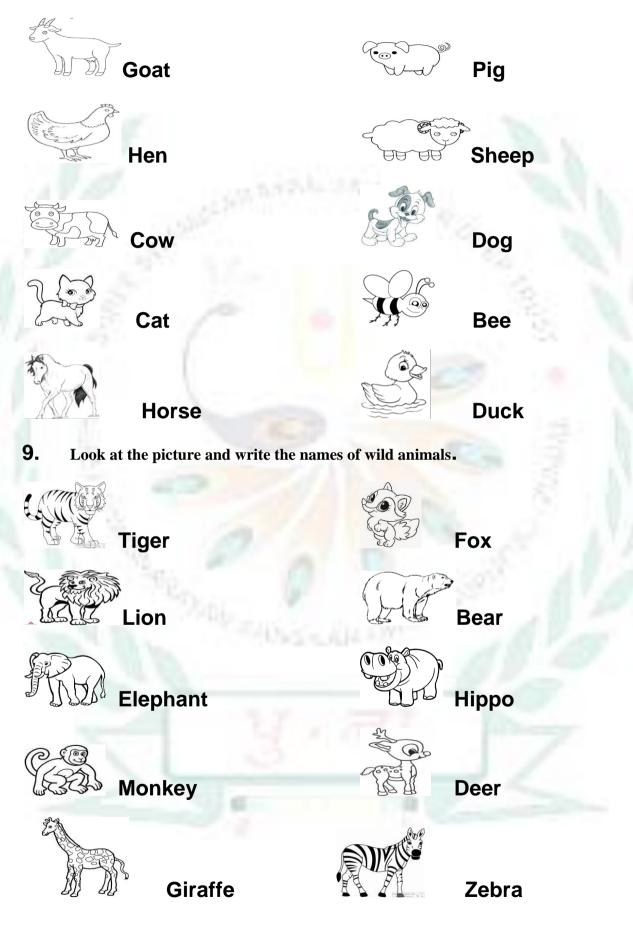

# पु्⊌ना International School

Shree Swaminarayan Gurukul, Zundal

8. Look at the picture and write the names of domestic animals.