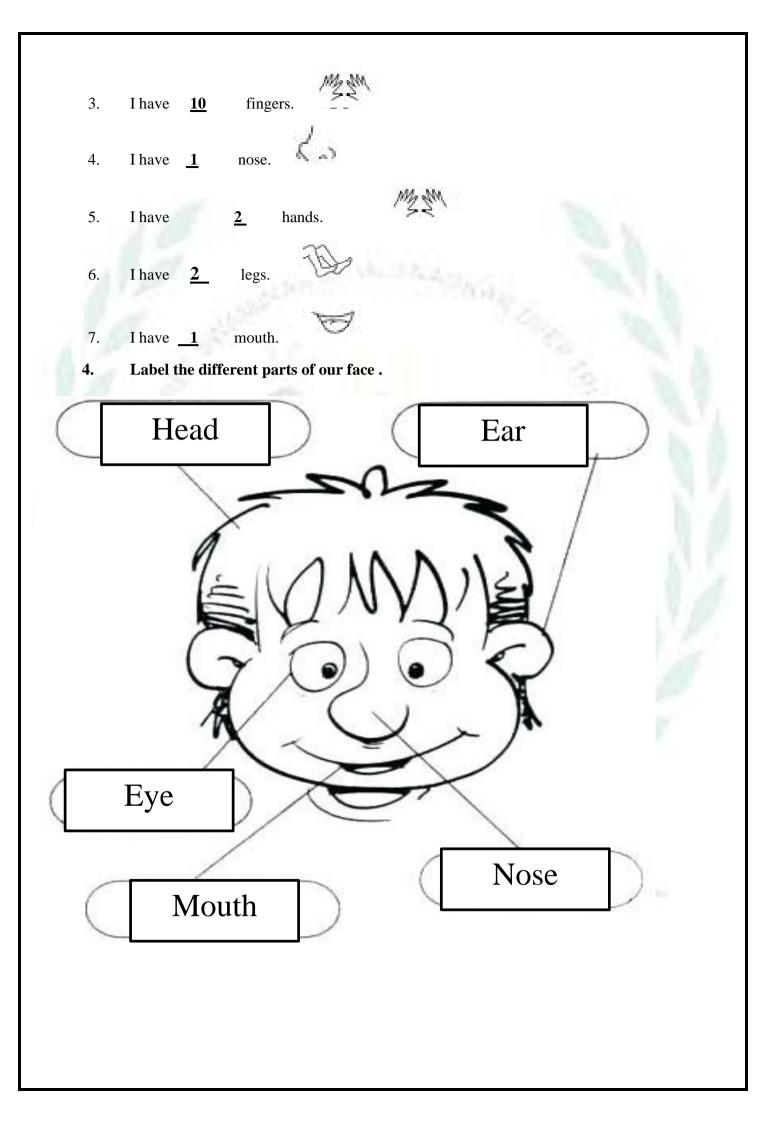

#### 15. Answer the following.

- Name the fruits which have many seeds?
  A. Watermelon, Papaya.
- How many sense organs do we have?
  A. Five.
- How many fruits have only one seed?
  A. Mango
- How many days are there in a week?
  A. Seven.
- How many months are there in a year?
  A. Twelve.
- 6. How many fingers do we have? Ten
- 7. How many eyes do we have? Two
- 8. What is the colour of an apple?
  A. Red, Green.