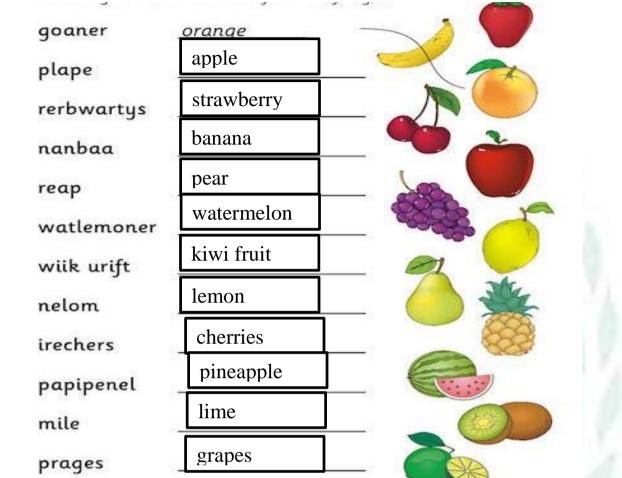

16. Match the animals with their homes where they live.

**18. Unscramble the fruits name.** 

19. Unscramble the body parts name.