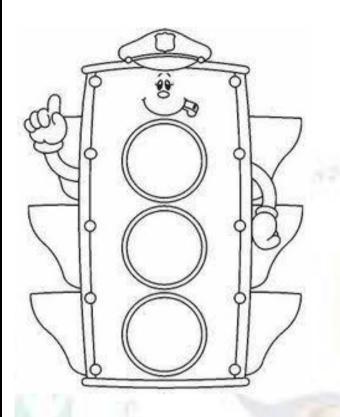

12. Write the name of the traffic light and color it.

Red says Stop

Yellow says Wait

Green says Go

13. Look at the picture and write the fruits name.