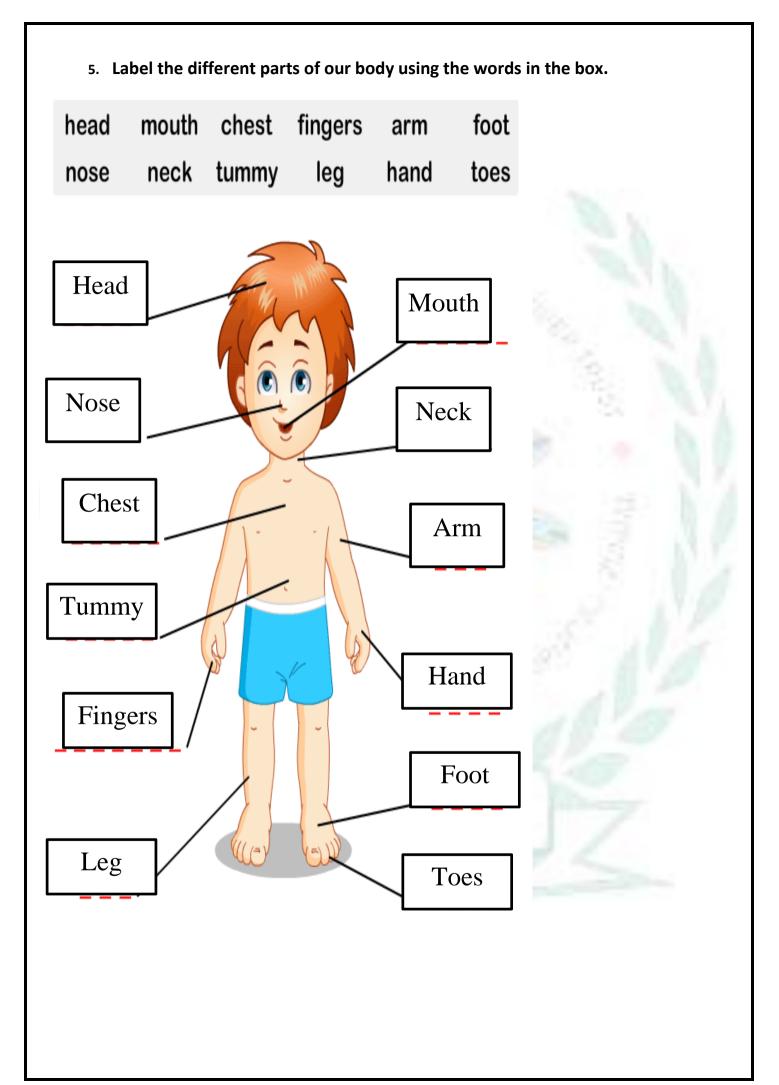

#### 15. Answer the following.

- Name the fruits which have many seeds?
  A. Watermelon, Papaya.
- How many sense organs do we have?
  A. Five.
- How many fruits have only one seed?
  A. Mango
- How many days are there in a week?
  A. Seven.
- How many months are there in a year?
  A. Twelve.
- 6. How many fingers do we have? Ten
- 7. How many eyes do we have? Two
- 8. What is the colour of an apple?
  A. Red, Green.