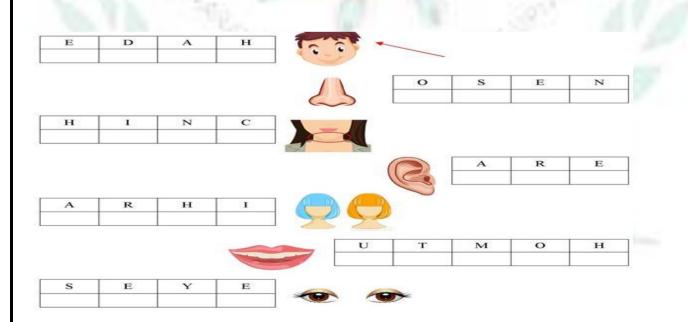

16. Match the animals with their homes where they live.

**18. Unscramble the fruits name.** 

19. Unscramble the body parts name.