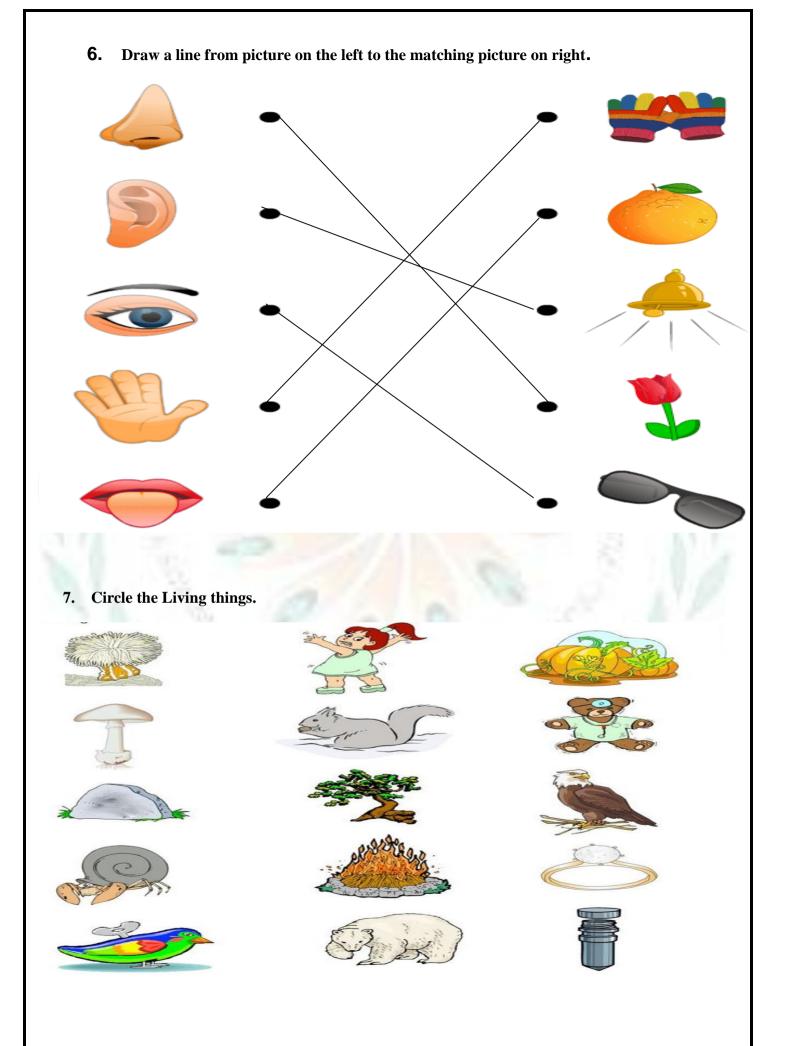

#### 15. Answer the following.

- Name the fruits which have many seeds?
  A. Watermelon, Papaya.
- How many sense organs do we have?
  A. Five.
- How many fruits have only one seed?
  A. Mango
- How many days are there in a week?
  A. Seven.
- How many months are there in a year?
  A. Twelve.
- 6. How many fingers do we have? Ten
- 7. How many eyes do we have? Two
- 8. What is the colour of an apple?
  A. Red, Green.