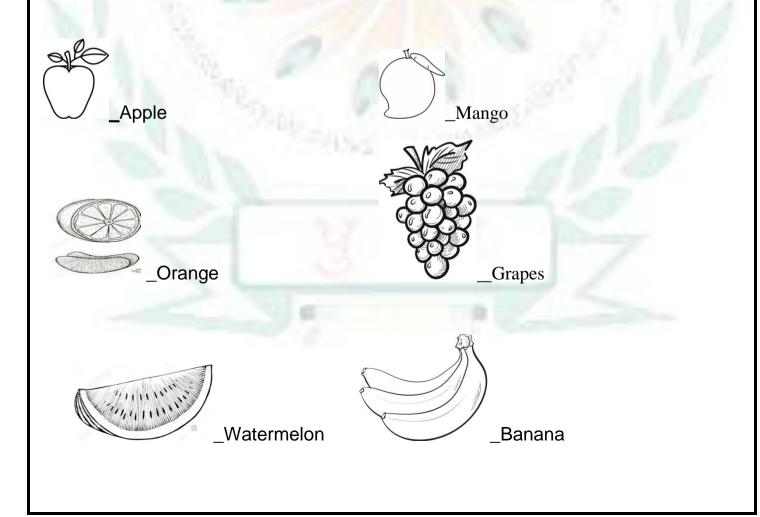

12. Write the name of the traffic light and color it.

Red says Stop

Yellow says Wait

Green says Go

13. Look at the picture and write the fruits name.