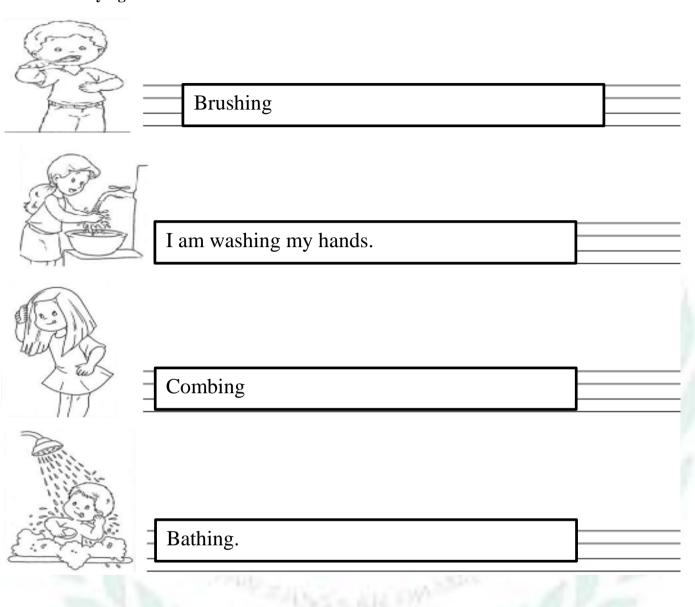

# पु्⊌ना International School

Shree Swaminarayan Gurukul, Zundal









8. Look at the picture and write the names of domestic animals.



## 10. Staying Clean



### 11. My school.

- 1. My school name is \_**P.I. S**.
- 2. My principal name is <u>Sadhana mam</u>
- 3. My class teacher's name is <u>Shuchi mam</u>.
- 4. My school has <u>**big**</u> campus.
- 5. It has <u>50</u> classes.

12. Write the name of the traffic light and color it.



Red says Stop

Yellow says Wait

Green says Go

13. Look at the picture and write the fruits name.



#### 14. Fill in the missing letters.

| <b>—</b> | Ap_ le   |            | Pa_aya  |
|----------|----------|------------|---------|
|          | Plu      | $\bigcirc$ | Le _ on |
|          | Mngo     |            | Ba _ana |
|          | Gr _ pes |            | 0_ ange |
|          | P_ar     |            | M _ lon |

#### 15. Answer the following.

- Name the fruits which have many seeds?
  A. Watermelon,