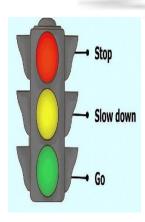

#### पु⊍ना International School

Shree Swaminarayan Gurukul, Zundal

## Grade -Jr.KG EVS Specimen copy Year 22-23

### **INDEX**

| Sr.<br>No. | Month    | Topic       | Sign  |
|------------|----------|-------------|-------|
| 1          | October  | Flowers     |       |
| 2          |          | Vegetables  |       |
| 3          | November | Fruits      | 330   |
| 4          | December | Vehicles    | - 50  |
| 5          |          | Seasons     | 1. 57 |
| 6          | January  | Water       | 0.00  |
| 7          | February | Our Helpers |       |





#### **Flowers**



Marigold



Rose



Lotus



Tulip

# Match the flowers with their names. sunflower Rose Tulip Daisy lily

#### Look at the picture and write the missing letters.



\_\_\_o s \_\_\_\_



\_\_\_a isy



\_\_u l\_\_p



\_arigold



<u>utt\_rc\_p</u>



\_\_\_\_r c h\_\_\_\_d

#### Vegetables



Tomato



Cucumber



Spinach



Cabbage



Beetroot



Carrot





Onion

#### Circle the fruits in the given picture.

Brinjal



#### Fill in the missing letters.



#### **Fruits**





Watermelon Kiwi



Grapes



Pear



Chickoo



Orange



Papaya



Melon







Pomogranate

#### Fill in the missing letters.



#### Vehicles



#### Fill in the missing letters.

|     | B _ s    | <b>(</b> | C_r       |
|-----|----------|----------|-----------|
|     | Lo_ry    |