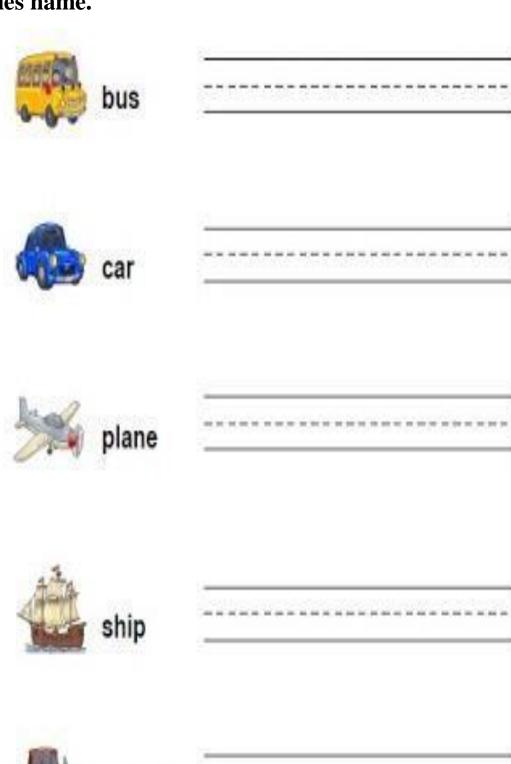

he missing letters.



\_\_\_o s \_\_\_\_



\_\_\_a isy



\_\_u l\_\_p



\_arigold



<u>utt\_rc\_p</u>



\_\_\_\_r c h\_\_\_\_d

#### Vegetables



Tomato



Cucumber



Spinach



Cabbage



Beetroot



Carrot





Onion

#### Circle the fruits in the given picture.

Brinjal



#### Fill in the missing letters.



#### **Fruits**





Watermelon Kiwi



Grapes



Pear



Chickoo



Orange



Papaya



Melon







Pomogranate

#### Fill in the missing letters.



#### Vehicles



#### Fill in the missing letters.

|     | B _ s    | <b>(</b> | C_r       |
|-----|----------|----------|-----------|
|     | Lo_ry    |          | Tr _ in   |
|     | S_hip    | 600      | Tra _ tor |
| 4   | GI _ der |          | B _ at    |
| 6 0 | R _ller  |          | Hopter    |

#### Vehicles name.



#### **Traffic Lights**



#### **Seasons**

Look at the picture and fill in the missing letter.



R \_\_\_\_\_n y



S\_\_m m\_\_r



W\_\_\_n t\_\_\_\_r



R \_\_\_\_\_n b\_\_\_w

#### **Good habits**

#### Sequence the pictures in order



#### Water



Sea

#### **Uses of water**



**Drinking** 





#### Washing Bathing



#### Cooking



Mopping

#### **Our Helpers**



#### Postman



#### **Doctor**



**Police Officer** 



#### Teacher



Cobbler

Tailor