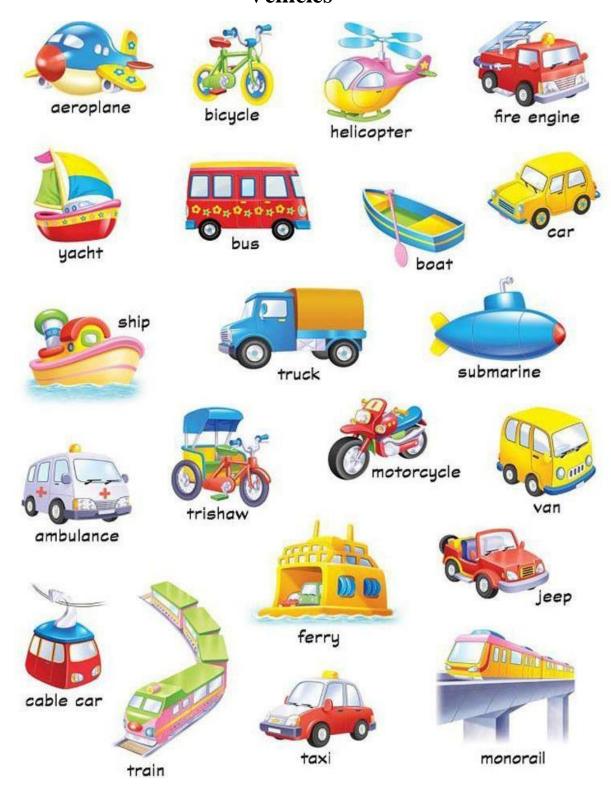

5          |          | Seasons     | 1. 57 |
| 6          | January  | Water       | 0.00  |
| 7          | February | Our Helpers |       |





#### **Flowers**



Marigold



Rose



Lotus



Tulip

# Match the flowers with their names. sunflower Rose Tulip Daisy lily

#### Look at the picture and write the missing letters.



\_\_\_o s \_\_\_\_



\_\_\_a isy



\_\_u l\_\_p



\_arigold



<u>utt\_rc\_p</u>



\_\_\_\_r c h\_\_\_\_d

#### Vegetables



Tomato



Cucumber



Spinach



Cabbage



Beetroot



Carrot





Onion

#### Circle the fruits in the given picture.

Brinjal



#### Fill in the missing letters.



#### **Fruits**





Watermelon Kiwi



Grapes



Pear



Chickoo



Orange



Papaya



Melon







Pomogranate

#### Fill in the missing letters.



#### Vehicles



#### Fill in the missing letters.

|     | B _ s    | <b>(</b> | C_r       |
|-----|----------|----------|-----------|
|     | Lo_ry    |          | Tr _ in   |
|     | S_hip    | 600      | Tra _ tor |
| 4   | GI _ der |          | B _ at    |
| 6 0 | R _ller  |          | Hopter    |

#### Vehicles name.



#### **Traffic Lights**



#### **Seasons**

Look at the picture and fill in the missing letter.



R \_\_\_\_\_n y



S\_\_m m\_\_r



W\_\_\_n t\_\_\_\_r



R \_\_\_\_\_n b\_\_\_w

#### **Good habits**

#### Sequence the pictures in order



#### Water



Sea

#### **Uses of water**



**Drinking** 





#### Washing Bathing



#### Cooking



Mopping

#### **Our Helpers**



#### Postman



#### **Doctor**



**Police Officer** 



#### Teacher



Cobbler

Tailor