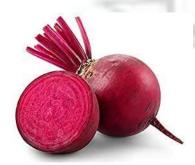

X**

| Sr.<br>No. | Month    | Topic       | Sign  |
|------------|----------|-------------|-------|
| 1          | October  | Flowers     |       |
| 2          |          | Vegetables  |       |
| 3          | November | Fruits      | 330   |
| 4          | December | Vehicles    | - 50  |
| 5          |          | Seasons     | 1. 57 |
| 6          | January  | Water       | 0.00  |
| 7          | February | Our Helpers |       |





#### **Flowers**



Marigold



Rose



Lotus



Tulip

# Match the flowers with their names. sunflower Rose Tulip Daisy lily

#### Look at the picture and write the missing letters.



\_\_\_o s \_\_\_\_



\_\_\_a isy



\_\_u l\_\_p



\_arigold



<u>utt\_rc\_p</u>



\_\_\_\_r c h\_\_\_\_d

#### Vegetables



Tomato



Cucumber



Spinach



Cabbage



Beetroot



Carrot





Onion

#### Circle the fruits in the given picture.

Brinjal



#### Fill in the missing letters.



#### **Fruits**





Watermelon Kiwi



Grapes



Pear



Chickoo



Orange



Papaya



Melon







Pomogranate

#### Fill in the missing letters.



#### Vehicles



#### Fill in the missing letters.

|     | B _ s    | <b>(</b> | C_r       |
|-----|----------|----------|-----------|
|     | Lo_ry    |          | Tr _ in   |
|     | S_hip    | 600      | Tra _ tor |
| 4   | GI _ der |          | B _ at    |
| 6 0 | R _ller  |          | Hopter    |

#### Vehicles name.



#### **Traffic Lights**



#### **Seasons**

Look at the picture and fill in the missing letter.



R \_\_\_\_\_n y



S\_\_m m\_\_r



W\_\_\_n t\_\_\_\_r



R \_\_\_\_\_n b\_\_\_w

#### **Goo