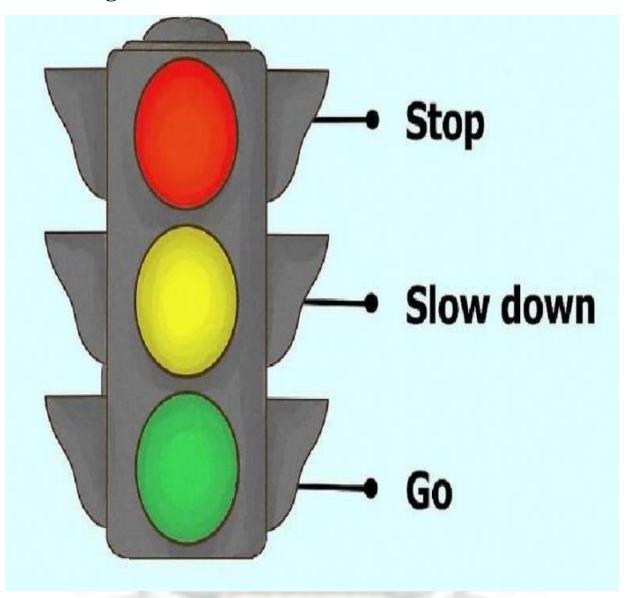

\_o s \_\_\_\_



\_\_\_a isy



\_\_u l\_\_p



\_arigold



<u>utt\_rc\_p</u>



\_\_\_\_r c h\_\_\_\_d

#### Vegetables



Tomato



Cucumber



Spinach



Cabbage



Beetroot



Carrot





Onion

#### Circle the fruits in the given picture.

Brinjal



#### Fill in the missing letters.



#### **Fruits**





Watermelon Kiwi



Grapes



Pear



Chickoo



Orange



Papaya



Melon







Pomogranate

#### Fill in the missing letters.



#### Vehicles



#### Fill in the missing letters.

|     | B _ s    | <b>(</b> | C_r       |
|-----|----------|----------|-----------|
|     | Lo_ry    |          | Tr _ in   |
|     | S_hip    | 600      | Tra _ tor |
| 4   | GI _ der |          | B _ at    |
| 6 0 | R _ller  |          | Hopter    |

#### Vehicles name.



#### **Traffic Lights**



#### **Seasons**

Look at the picture and fill in the missing letter.



R \_\_\_\_\_n y



S\_\_m m\_\_r



W\_\_\_n t\_\_\_\_r



R \_\_\_\_\_n b\_\_\_w

#### **Good habits**

#### Sequence the pictures in order



#### Water



Sea

#### **Uses of water**



**Drinking** 





#### Washing Bathing



#### Cooking



Mopping

#### **Our Helpers**



#### Postman



#### **Doctor**



**Police Officer** 



#### Teacher



Cobbler

Tailor