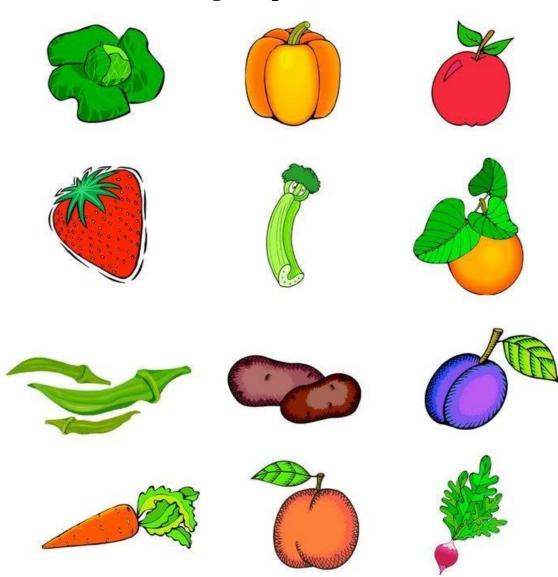

---|-------|
| 1          | October  | Flowers     |       |
| 2          |          | Vegetables  |       |
| 3          | November | Fruits      | 330   |
| 4          | December | Vehicles    | - 50  |
| 5          |          | Seasons     | 1. 57 |
| 6          | January  | Water       | 0.00  |
| 7          | February | Our Helpers |       |





#### **Flowers**



Marigold



Rose



Lotus



Tulip

# Match the flowers with their names. sunflower Rose Tulip Daisy lily

#### Look at the picture and write the missing letters.



\_\_\_o s \_\_\_\_



\_\_\_a isy



\_\_u l\_\_p



\_arigold



<u>utt\_rc\_p</u>



\_\_\_\_r c h\_\_\_\_d

#### Vegetables



Tomato



Cucumber



Spinach



Cabbage



Beetroot



Carrot





Onion

#### Circle the fruits in the given picture.

Brinjal



#### Fill in the missing letters.



#### **Fruits**





Watermelon Kiwi



Grapes



Pear



Chickoo



Orange



Papaya



Melon







Pomogranate

#### Fill in the missing letters.



#### Vehicles



#### Fill in the missing letters.

|     | B _ s    | <b>(</b> | C_r       |
|-----|----------|----------|-----------|
|     | Lo_ry    |          | Tr _ in   |
|     | S_hip    | 600      | Tra _ tor |
| 4   | GI _ der |          | B _ at    |
| 6 0 | R _ller  |          | Hopter    |

#### Vehicles name.



#### **Traffic Lights**



#### **Seasons**

Look at the picture and fill in the missing letter.



R \_\_\_\_\_n y



S\_\_m m\_\_r



W\_\_\_n t\_\_\_\_r



R \_\_\_\_\_n b\_\_\_w

#### **Good habits**

#### Sequence the pictures in order



#### Water



Sea

#### **Uses of wat