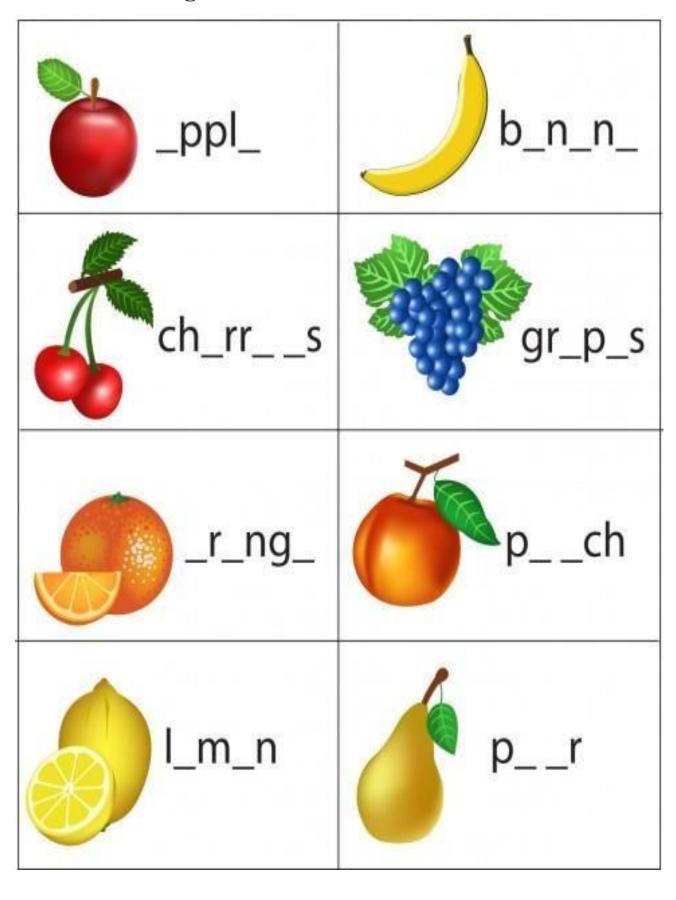

#### Fill in the missing letters.

#### **Fruits**

Watermelon Kiwi

Grapes

Pear

Chickoo

Orange

Papaya

Melon