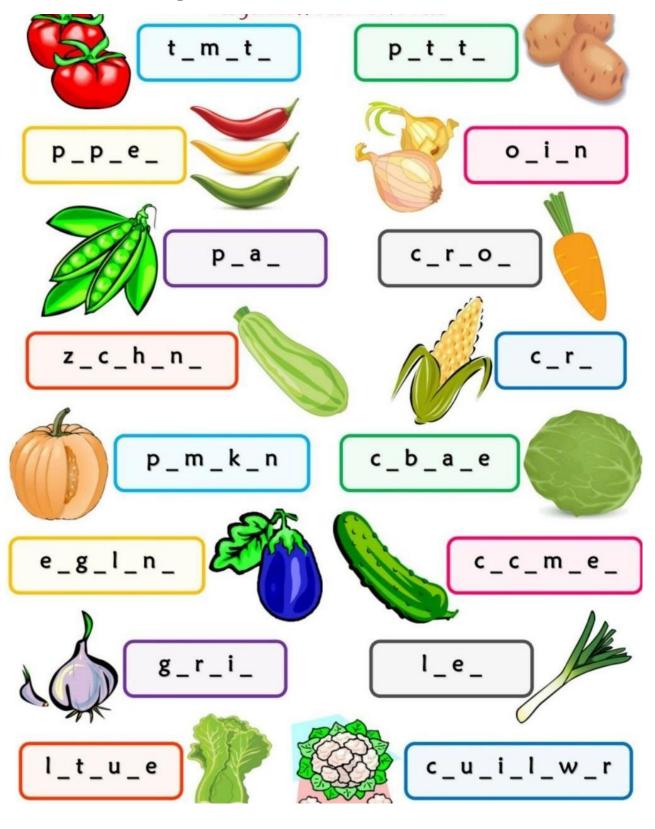

| Flowers     |       |
| 2          |          | Vegetables  |       |
| 3          | November | Fruits      | 330   |
| 4          | December | Vehicles    | - 50  |
| 5          |          | Seasons     | 1. 57 |
| 6          | January  | Water       | 0.00  |
| 7          | February | Our Helpers |       |





#### **Flowers**



Marigold



Rose



Lotus



Tulip

# Match the flowers with their names. sunflower Rose Tulip Daisy lily

#### Look at the picture and write the missing letters.



\_\_\_o s \_\_\_\_



\_\_\_a isy



\_\_u l\_\_p



\_arigold



<u>utt\_rc\_p</u>



\_\_\_\_r c h\_\_\_\_d

#### Vegetables



Tomato



Cucumber



Spinach



Cabbage



Beetroot



Carrot





Onion

#### Circle the fruits in the given picture.

Brinjal



#### Fill in the missing letters.



#### **Fruits**





Watermelon Kiwi



Grapes



Pear



Chickoo



Orange



Papaya



Melon







Pomogranate

#### Fill in the missing letters.



#### Vehicles



#### Fill in the missing letters.

|     | B _ s    | <b>(</b> | C_r       |
|-----|----------|----------|-----------|
|     | Lo_ry    |          | Tr _ in   |
|     | S_hip    | 600      | Tra _ tor |
| 4   | GI _ der |          | B _ at    |
| 6 0 | R _ller  |          | Hopter    |

#### Vehicles name.



#### **Traffic Lights**



#### **Seasons**

Look at the picture and fill in the missing letter.



R \_\_\_\_\_n y



S\_\_m m\_\_r



W\_\_\_n t\_\_\_\_r



R \_\_\_\_\_n b\_\_\_w

#### **Good habits**

#### Sequence the pictures in order



#### Water



Sea

#### **Uses of water**



**Drinking** 





#### Washi