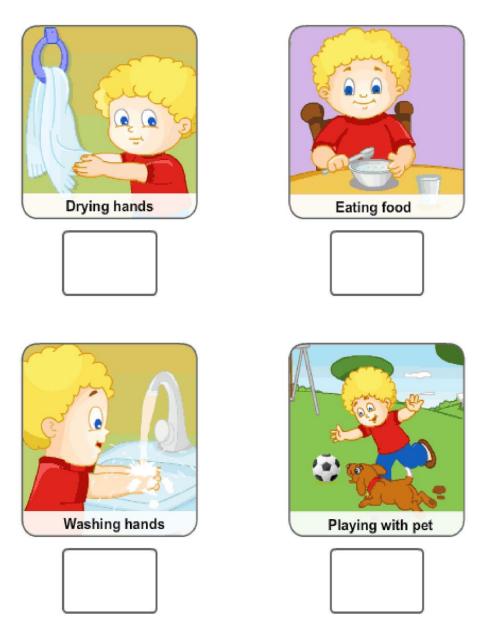

fruits in the given picture.

Brinjal



#### Fill in the missing letters.



#### **Fruits**





Watermelon Kiwi



Grapes



Pear



Chickoo



Orange



Papaya



Melon







Pomogranate

#### Fill in the missing letters.



#### Vehicles



#### Fill in the missing letters.

|     | B _ s    | <b>(</b> | C_r       |
|-----|----------|----------|-----------|
|     | Lo_ry    |          | Tr _ in   |
|     | S_hip    | 600      | Tra _ tor |
| 4   | GI _ der |          | B _ at    |
| 6 0 | R _ller  |          | Hopter    |

#### Vehicles name.



#### **Traffic Lights**



#### **Seasons**

Look at the picture and fill in the missing letter.



R \_\_\_\_\_n y



S\_\_m m\_\_r



W\_\_\_n t\_\_\_\_r



R \_\_\_\_\_n b\_\_\_w

#### **Good habits**

#### Sequence the pictures in order



#### Water



Sea

#### **Uses of water**



**Drinking** 





#### Washing Bathing



#### Cooking



Mopping

#### **Our Helpers**



#### Postman



#### **Doctor**



**Police Officer** 



#### Teacher



Cobbler

Tailor