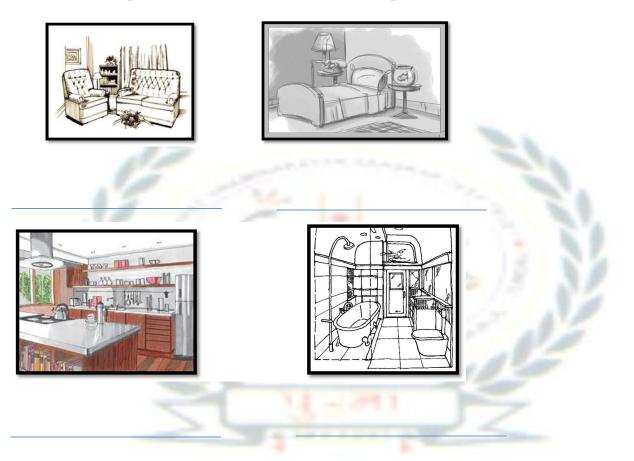

## Q-3 Name five types of house.

Q-4 Name the part of this house and colour the pictures:-

Q-4 Draw picture of uninvited animals/ insects.